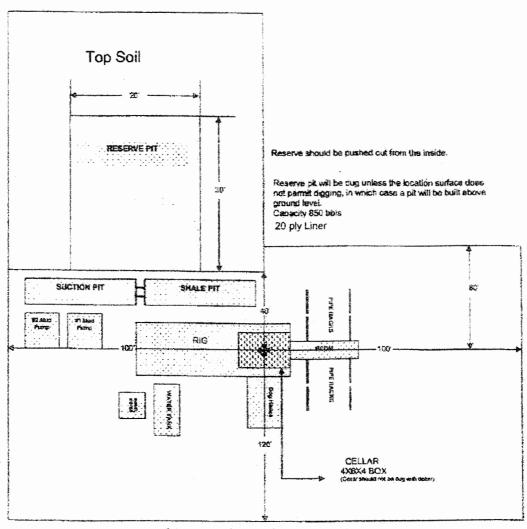

# APPLICATION FOR PERMIT TO DRILL, RE-ENTER, DEEPEN, PLUGBACK, OR ADD A ZONE

|                                                             |                                        | Relia                       | Operator Name of Exploration & 3700 Kermit I Odessa, Texa |                                                            |                                 |                                                                                                                                                                                                                                                                                                                                                                                                                                                                                                                                                                                                                                                                                                                                                                                                                                                                                                                                                                                                                                                                                                                                                                                                                                                                                                                                                                                                                                                                                                                                                                                                                                                                                                                                                                                                                                                                                                                                                                                                                                                                                                                                | 251905                              | GRID Number API Number | 2                      |  |  |
|-------------------------------------------------------------|----------------------------------------|-----------------------------|-----------------------------------------------------------|------------------------------------------------------------|---------------------------------|--------------------------------------------------------------------------------------------------------------------------------------------------------------------------------------------------------------------------------------------------------------------------------------------------------------------------------------------------------------------------------------------------------------------------------------------------------------------------------------------------------------------------------------------------------------------------------------------------------------------------------------------------------------------------------------------------------------------------------------------------------------------------------------------------------------------------------------------------------------------------------------------------------------------------------------------------------------------------------------------------------------------------------------------------------------------------------------------------------------------------------------------------------------------------------------------------------------------------------------------------------------------------------------------------------------------------------------------------------------------------------------------------------------------------------------------------------------------------------------------------------------------------------------------------------------------------------------------------------------------------------------------------------------------------------------------------------------------------------------------------------------------------------------------------------------------------------------------------------------------------------------------------------------------------------------------------------------------------------------------------------------------------------------------------------------------------------------------------------------------------------|-------------------------------------|------------------------|------------------------|--|--|
| Prope                                                       | rty Code<br>37025                      |                             |                                                           |                                                            | Property Name<br>INERALS LI     | £ 1931                                                                                                                                                                                                                                                                                                                                                                                                                                                                                                                                                                                                                                                                                                                                                                                                                                                                                                                                                                                                                                                                                                                                                                                                                                                                                                                                                                                                                                                                                                                                                                                                                                                                                                                                                                                                                                                                                                                                                                                                                                                                                                                         | 30-02                               | *Well No. 5-2-K        |                        |  |  |
| * Proposed Pool 1<br>Bravo Dome 96010                       |                                        |                             |                                                           |                                                            |                                 | <sup>16</sup> Proposed Pool 2                                                                                                                                                                                                                                                                                                                                                                                                                                                                                                                                                                                                                                                                                                                                                                                                                                                                                                                                                                                                                                                                                                                                                                                                                                                                                                                                                                                                                                                                                                                                                                                                                                                                                                                                                                                                                                                                                                                                                                                                                                                                                                  |                                     |                        |                        |  |  |
| <u> </u>                                                    | ************************************** | 1517                        | ivo Dome 96010                                            | 7                                                          | face Location                   |                                                                                                                                                                                                                                                                                                                                                                                                                                                                                                                                                                                                                                                                                                                                                                                                                                                                                                                                                                                                                                                                                                                                                                                                                                                                                                                                                                                                                                                                                                                                                                                                                                                                                                                                                                                                                                                                                                                                                                                                                                                                                                                                |                                     |                        |                        |  |  |
| Ul., or lot no                                              |                                        |                             |                                                           |                                                            |                                 |                                                                                                                                                                                                                                                                                                                                                                                                                                                                                                                                                                                                                                                                                                                                                                                                                                                                                                                                                                                                                                                                                                                                                                                                                                                                                                                                                                                                                                                                                                                                                                                                                                                                                                                                                                                                                                                                                                                                                                                                                                                                                                                                |                                     |                        |                        |  |  |
| K                                                           | K 5 19 North 31 East                   |                             |                                                           | Lotiun                                                     | Feet from the<br>1700'          | pontrisoun id                                                                                                                                                                                                                                                                                                                                                                                                                                                                                                                                                                                                                                                                                                                                                                                                                                                                                                                                                                                                                                                                                                                                                                                                                                                                                                                                                                                                                                                                                                                                                                                                                                                                                                                                                                                                                                                                                                                                                                                                                                                                                                                  | 2260                                |                        |                        |  |  |
|                                                             | <u></u>                                | <u> </u>                    | NMPM<br>8 D                                               | 1                                                          |                                 | South                                                                                                                                                                                                                                                                                                                                                                                                                                                                                                                                                                                                                                                                                                                                                                                                                                                                                                                                                                                                                                                                                                                                                                                                                                                                                                                                                                                                                                                                                                                                                                                                                                                                                                                                                                                                                                                                                                                                                                                                                                                                                                                          | ^ 5                                 | West                   | Harding                |  |  |
|                                                             |                                        |                             |                                                           | Bottom Hole                                                | Feet from the                   | North South lie                                                                                                                                                                                                                                                                                                                                                                                                                                                                                                                                                                                                                                                                                                                                                                                                                                                                                                                                                                                                                                                                                                                                                                                                                                                                                                                                                                                                                                                                                                                                                                                                                                                                                                                                                                                                                                                                                                                                                                                                                                                                                                                |                                     | East/West line         | County                 |  |  |
| OD OF ISOTHIS                                               | .XCuar                                 | TANGENT                     | Range                                                     | Locion                                                     | rect from the                   | North South E                                                                                                                                                                                                                                                                                                                                                                                                                                                                                                                                                                                                                                                                                                                                                                                                                                                                                                                                                                                                                                                                                                                                                                                                                                                                                                                                                                                                                                                                                                                                                                                                                                                                                                                                                                                                                                                                                                                                                                                                                                                                                                                  | Feet man un                         | East West mie          | Comits                 |  |  |
| <b></b>                                                     |                                        |                             |                                                           |                                                            | Well Infor                      | mation                                                                                                                                                                                                                                                                                                                                                                                                                                                                                                                                                                                                                                                                                                                                                                                                                                                                                                                                                                                                                                                                                                                                                                                                                                                                                                                                                                                                                                                                                                                                                                                                                                                                                                                                                                                                                                                                                                                                                                                                                                                                                                                         |                                     |                        |                        |  |  |
|                                                             | Type Code<br>N                         |                             | 12 Well Type Code<br>C                                    | ¢                                                          | <sup>13</sup> Cable/Rotary<br>R | interest and the second | <sup>13</sup> Lease Type Code<br>P  |                        | evel Elevation<br>69.7 |  |  |
| 16 Multiple 17 Pro                                          |                                        |                             | Proposed Depth<br>2600'                                   | i                                                          | S Formation<br>TUBB             |                                                                                                                                                                                                                                                                                                                                                                                                                                                                                                                                                                                                                                                                                                                                                                                                                                                                                                                                                                                                                                                                                                                                                                                                                                                                                                                                                                                                                                                                                                                                                                                                                                                                                                                                                                                                                                                                                                                                                                                                                                                                                                                                | 18 Contractor<br>CAPSTAR DRILLING   |                        | Spud Date<br>3/15/2013 |  |  |
| Depth to Groundwater Distance from nearest fresh water well |                                        |                             |                                                           |                                                            |                                 |                                                                                                                                                                                                                                                                                                                                                                                                                                                                                                                                                                                                                                                                                                                                                                                                                                                                                                                                                                                                                                                                                                                                                                                                                                                                                                                                                                                                                                                                                                                                                                                                                                                                                                                                                                                                                                                                                                                                                                                                                                                                                                                                | Distance from nearest surface water |                        |                        |  |  |
|                                                             | Synthetic                              |                             | mils thick Clay                                           | ☐ Pit Volume:                                              | 850 bbls                        | Drill                                                                                                                                                                                                                                                                                                                                                                                                                                                                                                                                                                                                                                                                                                                                                                                                                                                                                                                                                                                                                                                                                                                                                                                                                                                                                                                                                                                                                                                                                                                                                                                                                                                                                                                                                                                                                                                                                                                                                                                                                                                                                                                          | ing Method:                         | > 1000                 |                        |  |  |
| Close                                                       | d-Loop Sys                             | dem 🔲                       |                                                           |                                                            |                                 | Fresh Wate                                                                                                                                                                                                                                                                                                                                                                                                                                                                                                                                                                                                                                                                                                                                                                                                                                                                                                                                                                                                                                                                                                                                                                                                                                                                                                                                                                                                                                                                                                                                                                                                                                                                                                                                                                                                                                                                                                                                                                                                                                                                                                                     | T X Brine Diesel                    | Oil-based  Gas         | Air 🔲                  |  |  |
|                                                             |                                        | - 1.07                      | <sup>21</sup> Pr                                          | oposed Casi                                                | ng and Cen                      | nent Progra                                                                                                                                                                                                                                                                                                                                                                                                                                                                                                                                                                                                                                                                                                                                                                                                                                                                                                                                                                                                                                                                                                                                                                                                                                                                                                                                                                                                                                                                                                                                                                                                                                                                                                                                                                                                                                                                                                                                                                                                                                                                                                                    | am                                  |                        |                        |  |  |
| Hole Siz                                                    | ze                                     | Casing                      |                                                           | asing weight/foot                                          | Setting                         |                                                                                                                                                                                                                                                                                                                                                                                                                                                                                                                                                                                                                                                                                                                                                                                                                                                                                                                                                                                                                                                                                                                                                                                                                                                                                                                                                                                                                                                                                                                                                                                                                                                                                                                                                                                                                                                                                                                                                                                                                                                                                                                                | Sacks of Cement                     | Estimated              | Estimated TOC          |  |  |
| 12-1/4"                                                     |                                        | 8-5/                        | 8"                                                        | 24#                                                        | 70                              | 0'                                                                                                                                                                                                                                                                                                                                                                                                                                                                                                                                                                                                                                                                                                                                                                                                                                                                                                                                                                                                                                                                                                                                                                                                                                                                                                                                                                                                                                                                                                                                                                                                                                                                                                                                                                                                                                                                                                                                                                                                                                                                                                                             | 300SX                               | SURF                   | SURFACE                |  |  |
| 7-7/8"                                                      |                                        | 5-1/                        | 2" 5.                                                     | 9#FG/15.5#                                                 | 2600'                           |                                                                                                                                                                                                                                                                                                                                                                                                                                                                                                                                                                                                                                                                                                                                                                                                                                                                                                                                                                                                                                                                                                                                                                                                                                                                                                                                                                                                                                                                                                                                                                                                                                                                                                                                                                                                                                                                                                                                                                                                                                                                                                                                | 400SX                               | SURF                   | SURFACE                |  |  |
|                                                             |                                        | <del></del>                 |                                                           |                                                            |                                 |                                                                                                                                                                                                                                                                                                                                                                                                                                                                                                                                                                                                                                                                                                                                                                                                                                                                                                                                                                                                                                                                                                                                                                                                                                                                                                                                                                                                                                                                                                                                                                                                                                                                                                                                                                                                                                                                                                                                                                                                                                                                                                                                |                                     |                        |                        |  |  |
|                                                             |                                        | <del></del>                 |                                                           |                                                            |                                 |                                                                                                                                                                                                                                                                                                                                                                                                                                                                                                                                                                                                                                                                                                                                                                                                                                                                                                                                                                                                                                                                                                                                                                                                                                                                                                                                                                                                                                                                                                                                                                                                                                                                                                                                                                                                                                                                                                                                                                                                                                                                                                                                |                                     |                        |                        |  |  |
|                                                             | e the blow                             |                             |                                                           | to DEEPEN or PI<br>Use additional sh                       |                                 |                                                                                                                                                                                                                                                                                                                                                                                                                                                                                                                                                                                                                                                                                                                                                                                                                                                                                                                                                                                                                                                                                                                                                                                                                                                                                                                                                                                                                                                                                                                                                                                                                                                                                                                                                                                                                                                                                                                                                                                                                                                                                                                                | present productive zo               | ne and proposed ne     | w productive           |  |  |
| SEE ATTACE                                                  | TMILWIS                                |                             |                                                           |                                                            |                                 |                                                                                                                                                                                                                                                                                                                                                                                                                                                                                                                                                                                                                                                                                                                                                                                                                                                                                                                                                                                                                                                                                                                                                                                                                                                                                                                                                                                                                                                                                                                                                                                                                                                                                                                                                                                                                                                                                                                                                                                                                                                                                                                                |                                     |                        |                        |  |  |
| of my knowled                                               | ige and bel<br>coording t              | ief. I further<br>o NMOCD g | certify that the quidelines $\square$ , a g               | e and complete to<br>drilling pit will be<br>eneral permit | e j                             | OIL (                                                                                                                                                                                                                                                                                                                                                                                                                                                                                                                                                                                                                                                                                                                                                                                                                                                                                                                                                                                                                                                                                                                                                                                                                                                                                                                                                                                                                                                                                                                                                                                                                                                                                                                                                                                                                                                                                                                                                                                                                                                                                                                          | CONSERVATI                          | ON DIVISIO             | N                      |  |  |
| Signature:                                                  | Živ                                    | - V 0                       |                                                           |                                                            | Ар                              | proved by:                                                                                                                                                                                                                                                                                                                                                                                                                                                                                                                                                                                                                                                                                                                                                                                                                                                                                                                                                                                                                                                                                                                                                                                                                                                                                                                                                                                                                                                                                                                                                                                                                                                                                                                                                                                                                                                                                                                                                                                                                                                                                                                     |                                     |                        |                        |  |  |
| Printed name:                                               | Scott S. V                             | anderburg                   |                                                           | $\mathcal{L}$                                              | Tit                             | Title.                                                                                                                                                                                                                                                                                                                                                                                                                                                                                                                                                                                                                                                                                                                                                                                                                                                                                                                                                                                                                                                                                                                                                                                                                                                                                                                                                                                                                                                                                                                                                                                                                                                                                                                                                                                                                                                                                                                                                                                                                                                                                                                         |                                     |                        |                        |  |  |
| Title: Presider                                             | nt                                     |                             |                                                           |                                                            | Ap                              | Approval Date: Expiration Date:                                                                                                                                                                                                                                                                                                                                                                                                                                                                                                                                                                                                                                                                                                                                                                                                                                                                                                                                                                                                                                                                                                                                                                                                                                                                                                                                                                                                                                                                                                                                                                                                                                                                                                                                                                                                                                                                                                                                                                                                                                                                                                |                                     |                        |                        |  |  |
| E-mail Addres                                               | s: scottv@                             | reliantholdin               | gsltd.com                                                 |                                                            |                                 |                                                                                                                                                                                                                                                                                                                                                                                                                                                                                                                                                                                                                                                                                                                                                                                                                                                                                                                                                                                                                                                                                                                                                                                                                                                                                                                                                                                                                                                                                                                                                                                                                                                                                                                                                                                                                                                                                                                                                                                                                                                                                                                                |                                     |                        |                        |  |  |
| Date:                                                       | Date: Phone: 432-362-9206              |                             |                                                           |                                                            |                                 |                                                                                                                                                                                                                                                                                                                                                                                                                                                                                                                                                                                                                                                                                                                                                                                                                                                                                                                                                                                                                                                                                                                                                                                                                                                                                                                                                                                                                                                                                                                                                                                                                                                                                                                                                                                                                                                                                                                                                                                                                                                                                                                                | Conditions of Approval Attached     |                        |                        |  |  |