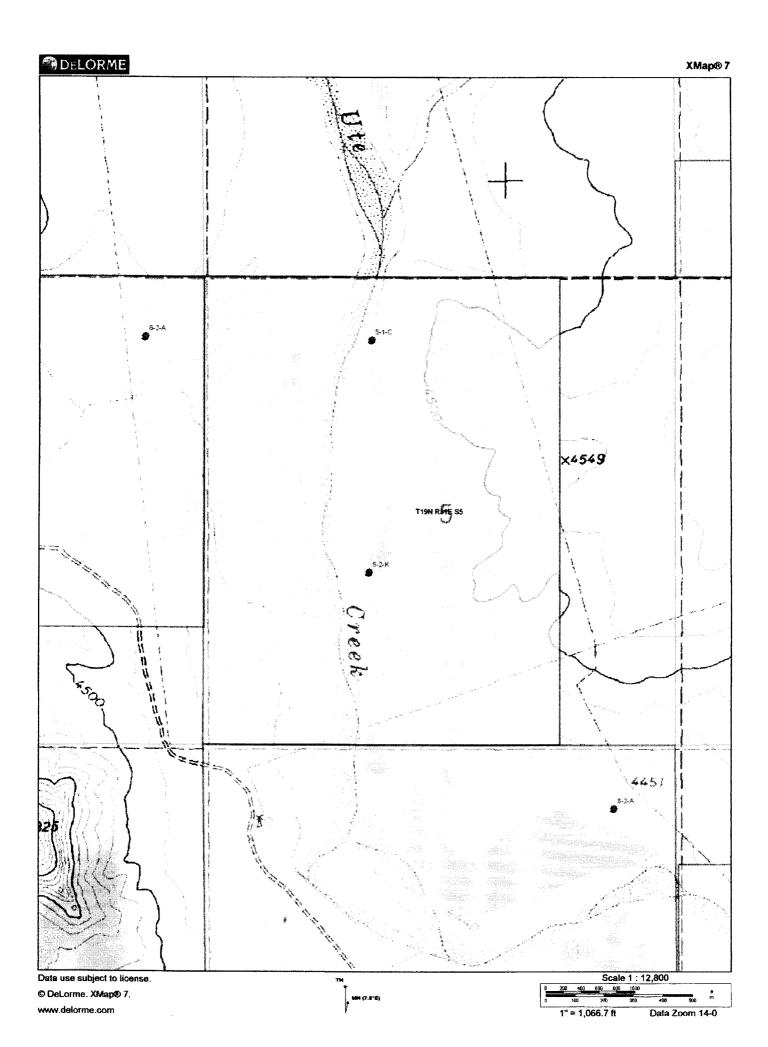

Dear Mr. Martin:

Reliant Exploration & Production, LLC ("Reliant") (OGRID No. 251905) is seeking administrative approval under Division Rule 19.15.15.13 NMAC for an unorthodox well location for its 5-2-K Well, API 30-021-20558, located in Section 5, Township 19 North, Range 31 East, N.M.P.M., Harding County, New Mexico. According to Division Rule 19.15.15.10 NMCA, a 160-acre spacing unit area has been dedicated to this well, comprised of the SW/4 of Section 5. An APD for the well was approved by the Division on March 15, 2013, and the well was drilled pursuant to the APD at the surface location 2260 feet from the quarter West line of Section 5. The Administrative Application Checklist for this Application if enclosed together with Exhibit A, the Well Location and Acreage Dedication Plat (Form C-102), which shows the location of the 5-2-K Well. The C-102 shows that the well is located 2260 feet from the NW/4 West line of NW/4, Section 5. This location was necessary to efficiently and economically achieve the greatest recovery of the reserves underlying the Tubb formation in the N/W 4 of Section 5.