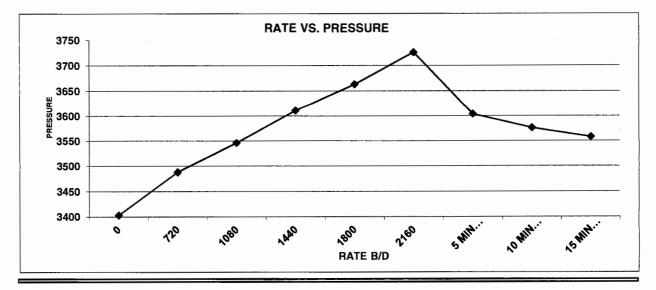

Attn: Engineering Department:

Chevron respectfully requests that the maximum water allowable injection pressure for CVU Unit 458 be increased to 1,925 psi.

CVU Unit 458 was drilled as an injection well and is perforated from 4369' to 4781'. A step rate test was performed on the subject well and is attached for your review.

Chevron is requesting that the maximum water injection pressure be increased from its present rate of 1500 psi to 1,925 psi. Doing so will allow Chevron to utilize the full pressure capability of its injection facility. The maximum injection pressure on the CO2 will remain at 2200 psi.

## STEP RATE TEST

graywsi2@aol.com

• • • ...

| RATE B/D                        | Date       | Time    | BH PRESS                  | SURF. PRESS  | Comments        |
|---------------------------------|------------|---------|---------------------------|--------------|-----------------|
| 0                               |            |         | 3403                      | 1400         |                 |
| 720                             |            |         | 3488                      | 1550         |                 |
| 1080                            |            |         | 3546                      | 1675         |                 |
| 1440                            |            |         | 3611                      | 1800         |                 |
|                                 | 12/18/2013 |         | 3663                      | 1925         | FRAC POINT      |
| 2160                            |            |         | 3726                      | 2075         |                 |
| 5 MIN FALL OFF                  | 12/18/2013 |         | 3604                      | 1660         |                 |
| 10 MIN FALL OFF                 | 12/18/2013 | 1:06 PM | 3576                      | 1630         |                 |
| 15 MIN FALL OFF                 | 12/18/2013 | 1:11 PM | 3558                      | 1605         |                 |
| Company: CHEVRON                |            |         |                           | Recorded By: | T. STANCZAK     |
| Well: CENTRAL VACUUM UNIT # 458 |            |         | Witnessed By:             |              |                 |
| Field: VACUUM                   |            |         | Truck Number:             | 104          |                 |
| County: LEA                     |            |         | District:                 | LEVELLAND    |                 |
| State:                          | NEW MEXICO |         |                           | Tool Number: |                 |
| Injecton                        | WATER      |         |                           | Test Type:   | STEP RATE TESTS |
| Shut In Time: 1:01:00 PM        |            |         | FRAC ACHIEVED @ 1800 B/D  |              |                 |
| Total Shut in Time: 15 MIN.     |            |         | 3663 BOTTOM HOLE PRESSURE |              |                 |
| Tubing Size: 2.375"             |            |         | 1925 SURFACE PRESSURE     |              |                 |
| Open Hole:                      | N/A        |         |                           |              |                 |
| Perforations: 4369'-4781'       |            |         | ]                         |              |                 |
| Plug Back Depth                 | 4904'      |         |                           |              |                 |