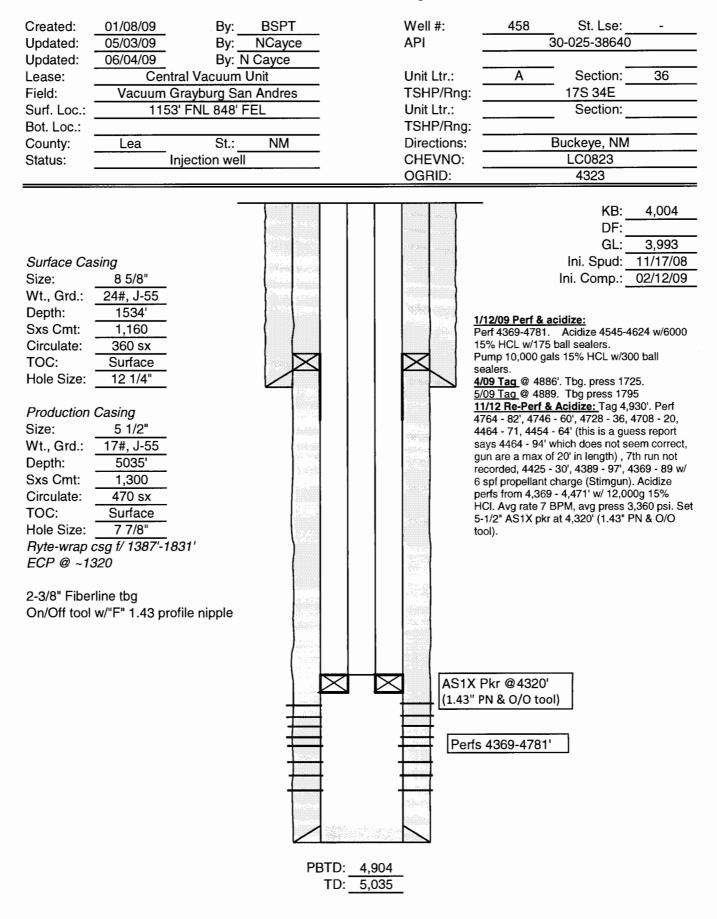

| Test Type:   | STEP RATE TESTS |
| Shut In Time: 1:01:00 PM        |            |         | FRAC ACHIEVED @ 1800 B/D  |              |                 |
| Total Shut in Time: 15 MIN.     |            |         | 3663 BOTTOM HOLE PRESSURE |              |                 |
| Tubing Size: 2.375"             |            |         | 1925 SURFACE PRESSURE     |              |                 |
| Open Hole:                      | N/A        |         |                           |              |                 |
| Perforations: 4369'-4781'       |            |         | ]                         |              |                 |
| Plug Back Depth                 | 4904'      |         |                           |              |                 |



## CVU #458 Wellbore Diagram