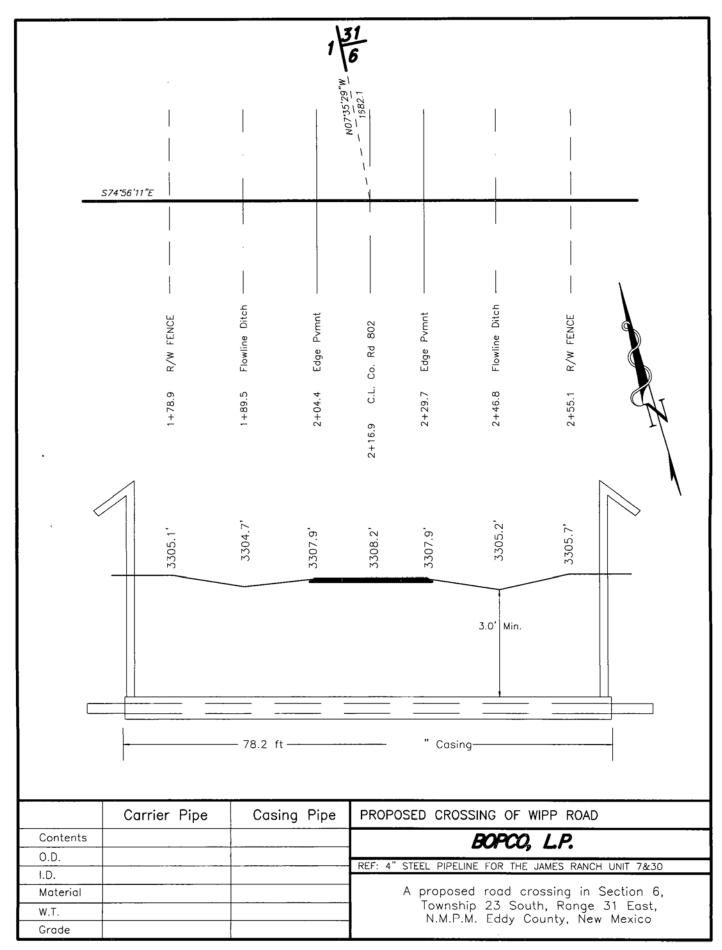

ATED BY FORTIES AS FOLLOWS:

NW/4 SE/4 = 8.84 RODS = 0.10 ACRES



SECTION 6, TOWNSHIP 23 SOUTH, RANGE 31 EAST, N.M.P.M., NEW MEXICO. EDDY COUNTY.



### LEGAL DESCRIPTION

1000

A STRIP OF LAND 30.0 FEET WIDE, LOCATED IN SECTION 6, TOWNSHIP 23 SOUTH, RANGE 31 EAST, N.M.P.M., EDDY COUNTY, NEW MEXICO AND BEING 15.0 FEET LEFT AND RIGHT OF THE ABOVE PLATTED CENTERLINE SURVEY.

SECTION 6 = 3512.2 FEET = 212.86 RODS = 0.67 MILES = 2.42 ACRES



BASIN SURVEYS P.O. BOX 1786 - HOBBS, NEW MEXICO

Drawn By: W.O. Number: 22750 J. M. SMALL Disk: JMS 22750 Date: 05-11-2010

A PIPELINE CROSSING USA LAND IN SECTION 6, TOWNSHIP 23 SOUTH, RANGE 31 EAST, N.M.P.M., EDDY COUNTY, NEW MEXICO.

BOPCO,

REF: 4" STEEL PIPELINE FOR THE JAMES RANCH UNIT 7&30

Survey Date: 05-18-2010

Sheet

1000

Sheets

2000 FEET





A STRIP OF LAND 30.0 FEET WIDE, LOCATED IN SECTION 1, TOWNSHIP 23 SOUTH, RANGE 30 EAST, AND SECTION 6, TOWNSHIP 23 SOUTH, RANGE 31 EAST, N.M.P.M., EDDY COUNTY, NEW MEXICO AND BEING 15.0 FEET LEFT AND RIGHT OF THE ABOVE PLATTED CENTERLINE SURVEY.

> SECTION 1 = 4136.3 FEET = 250.68 RODS = 0.77 MILES = 2.84 ACRES SECTION 6 = 5.6 FEET = 0.34 RODS = 0.01 MILES = 0.01 ACRES TOTAL = 4141.9 FEET = 251.02 RODS = 0.78 MILES = 2.85 ACRES



BASIN SURVEYS P.O. BOX 1786 - HOBBS, NEW MEXICO

W.O. Number: 22750 Drawn By: J. M. SMALL Date: 05-11-2010

Disk: JMS 22750

1000 0 1000 2000 FEET 

### *BOPCO*, LP.

REF: 4" STEEL PIPELINE FOR THE HUDSON BATTERY

A PIPELINE CROSSING USA LAND IN

SECTION 6, TOWNSHIP 23 SOUTH, RANGE 31 EAST, SECTION 1, TOWNSHIP 23 SOUTH, RANGE 30 EAST,

N.M.P.M., EDDY COUNTY,