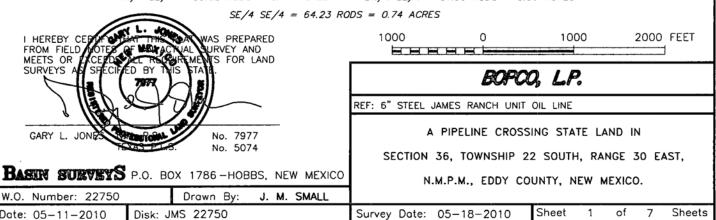

Certified / Return Receipt: 7006 0810 0000 9148 3067

Environmental Bureau Oil Conservation Division Attn: Brad Jones 1220 South St. Francis Drive Santa Fe, New Mexico 87505 December 10, 2015

RE: Renewal of Permit # HBP-024 Annual Temporary Permission to Discharge Hydrostatic Test Water

Dear Mr. Jones:

BOPCO, L.P. is requesting to renew our *Annual Temporary Permission* to discharge hydrostatic test waters from new crude oil and/or natural gas pipelines. Discharges will occur within BOPCO, L.P. right-of-ways and will be discharged in a manner so as to control soil erosion and to prevent sediment discharging from the site. Methods to be utilized to control sediment will include: filter bags, detention basins, right-of-way dust suppression, aid the compaction trench backfill, or placing the water in the trench and allowing it to soak in or evaporate.

The annual temporary permission authorizes BOPCO, L.P. to discharge hydrostatic test waters in Southeast New Mexico (Eddy County and Lea County). Our request for an annual temporary permission to discharge will cover hydrostatic test that are conducted during an approved one-year period with the following applicable conditions: