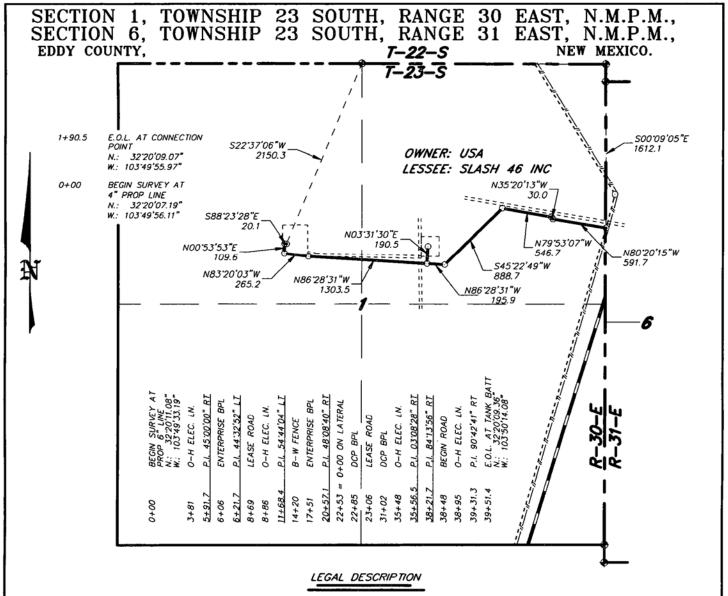

BOPCO, L.P. – Permit #HBP-024 Hydrostatic Test Water Discharges from November 2, 2012 to November 1, 2013

| Discharge |   | Public | ic Water Supply      | Discl | Discharge Location | ation | Discharge G | Discharge GPS Coordinates | New Pipe |
|-----------|---|--------|----------------------|-------|--------------------|-------|-------------|---------------------------|----------|
| Yes       |   | No     | Water Source         | Sec   | LS                 | Range | Latitude    | Longitude                 | Yes No   |
| Y         |   |        | Rock House Ranch     | 20    | 24S                | 31E   | 32.19605    | -103.80056                | Ā        |
| Y         |   |        | Rock House Ranch     | 21    | 24S                | 30E   | 32.20915    | -103.88433                | Y        |
| Y         |   |        | City of Carlsbad, NM | 21    | 24S                | 30E   | 32.20915    | -103.88433                | Y        |
| Y         |   |        | Rock House Ranch     | 25    | 24S                | 31E   | 32.19595    | -103.82545                | Y        |
| Y         |   |        | Rock House Ranch     | 25    | 24S                | 31E   | 32.19595    | -103.82545                | Y        |
| Y         |   |        | Rock House Ranch     | 25    | 24S                | 31E   | 32.1962     | -103.82583                | Y        |
| Y         |   |        | Rock House Ranch     | 33    | 25S                | 30E   | 32.16816    | -103.8791                 | Y        |
| Y         |   |        | Rock House Ranch     | 17    | 25S                | 30E   | 32.12326    | -103.89576                | Y        |
| Y         |   |        | Rock House Ranch     | 16    | 25S                | 30E   | 32.1234     | -103.879016               | Y        |
| Y         |   |        | Rock House Ranch     | 17    | 25S                | 30E   | 32.12076    | -103.907                  | Y        |
| Y         |   | Ì      | Rock House Ranch     | 4     | 25S                | 30E   | 32.1657     | -103.89146                | Y        |
| Y         |   |        | Rock House Ranch     | 16    | 25S                | 30E   | 32.1235     | -103.8947                 | Y        |
| Y         |   |        | Rock House Ranch     | 21    | 24S                | 31E   | 32.1960     | -103.7803                 | Y        |
| Y         |   |        | City of Carlsbad, NM | 23    | 24S                | 31E   | 32.1964     | -103.8569                 | Y        |
| Y         |   |        | Rock House Ranch     | 21    | 24S                | 30E   | 32.20915    | -103.8843                 | Y        |
| Y         |   |        | Rock House Ranch     | 12    | 24S                | 29E   | 32.235      | -103.91575                | Y        |
| Y         |   |        | Rock House Ranch     | 4     | 56S                | 30E   | 32.0639     | -103.8804                 | Y        |
| Y         |   |        | Rock House Ranch     | 28    | 24S                | 31E   | 32.1944     | -103.78221                | Y        |
| Λ         | 1 |        | Rock House Ranch     | 23    | 24S                | 30E   | 32.19233    | -103.8789                 | Y        |
| Y         |   |        | Rock House Ranch     | 6     | 24S                | 30E   | 32.24225    | -103.89448                | Y        |
| Y         |   |        | Rock House Ranch     | 4     | 24S                | 30E   | 32.24368    | -103.88725                | Y        |
| Y         |   |        | City of Carlsbad, NM | 6     | 56S                | 30E   | 32.06368    | -103.8802                 | Y        |
| Y         |   |        | City of Carlsbad, NM | 4     | 56S                | 31E   | 32.0650     | -103.8332                 | Y        |
| Y         |   |        | City of Carlsbad, NM | 10    | 25S                | 30E   | 32.1823     | -103.8789                 | Y        |
| Τ         |   |        | City of Carlsbad, NM | 13    | 25S                | 30E   | 32.4626     | -103.84045                | Y        |