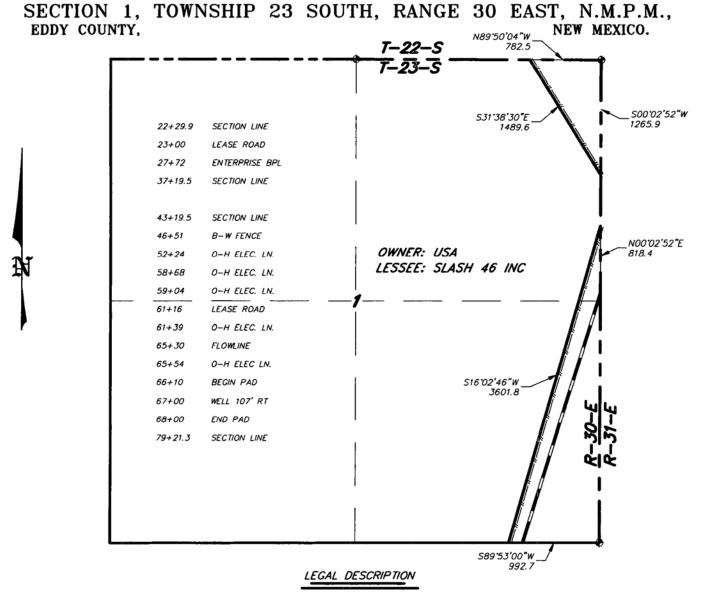

Certified / Return Receipt: 7006 0810 0000 9148 3067

Environmental Bureau Oil Conservation Division Attn: Brad Jones 1220 South St. Francis Drive Santa Fe, New Mexico 87505 December 10, 2015

RE: Renewal of Permit # HBP-024 Annual Temporary Permission to Discharge Hydrostatic Test Water

Dear Mr. Jones:

BOPCO, L.P. is requesting to renew our *Annual Temporary Permission* to discharge hydrostatic test waters from new crude oil and/or natural gas pipelines. Discharges will occur within BOPCO, L.P. right-of-ways and will be discharged in a manner so as to control soil erosion and to prevent sediment discharging from the site. Methods to be utilized to control sediment will include: filter bags, detention basins, right-of-way dust suppression, aid the compaction trench backfill, or placing the water in the trench and allowing it to soak in or evaporate.

The annual temporary permission authorizes BOPCO, L.P. to discharge hydrostatic test waters in Southeast New Mexico (Eddy County and Lea County). Our request for an annual temporary permission to discharge will cover hydrostatic test that are conducted during an approved one-year period with the following applicable conditions: