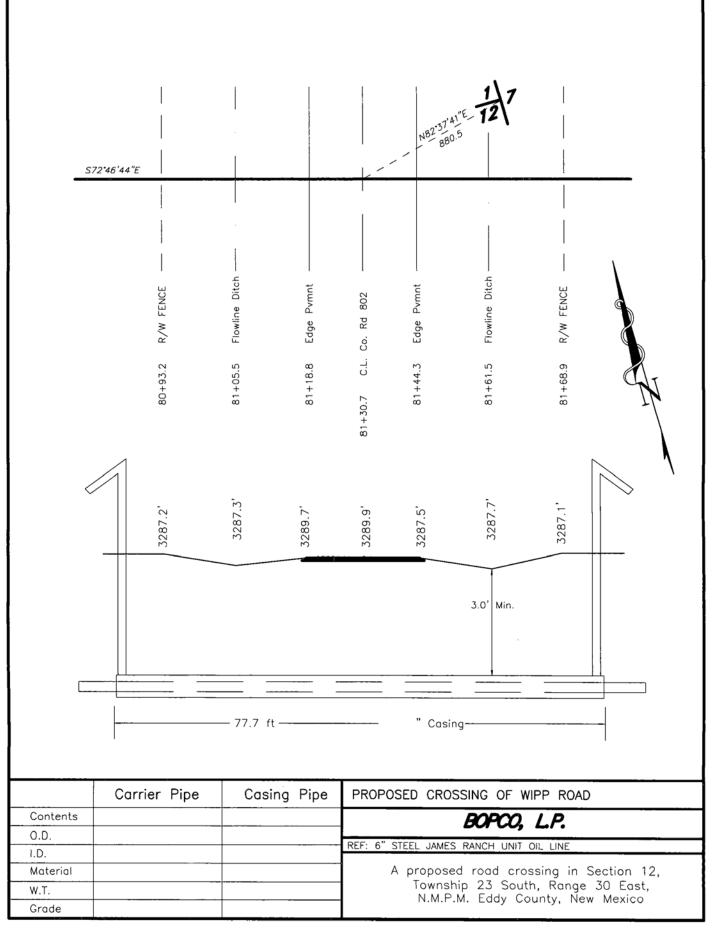

O AND BEING 15.0 FEET LEFT AND RIGHT OF THE ABOVE PLATTED CENTERLINE SURVEY.

SECTION 8 = 1388.5 FEET = 84.15 RODS = 0.26 MILES = 0.96 ACRES





### LEGAL DESCRIPTION

A STRIP OF LAND 30.0 FEET WIDE, LOCATED IN SECTION 17, TOWNSHIP 23 SOUTH, RANGE 31 EAST, N.M.P.M., EDDY COUNTY, NEW MEXICO AND BEING 15.0 FEET LEFT AND RIGHT OF THE ABOVE PLATTED CENTERLINE SURVEY.

SECTION 17 = 2487.2 FEET = 150.74 RODS = 0.47 MILES = 1.71 ACRES



BASIN SURVEYS P.O. BOX 1786-HOBBS, NEW MEXICO

W.O. Number: 22750 Drawn By: J. M. SMALL

Date: 05-11-2010 Disk: JMS 22750

1000 0 1000 2000 FEET

### BOPCO, L.P.

REF: 6" STEEL JAMES RANCH UNIT OIL LINE

A PIPELINE CROSSING USA LAND IN
SECTION 17, TOWNSHIP 23 SOUTH, RANGE 31 EAST,
N.M.P.M., EDDY COUNTY, NEW MEXICO.

Survey Date: 05-18-2010

Sheet

01 /

Sheets







### LEGAL DESCRIPTION

A STRIP OF LAND 30.0 FEET WIDE, LOCATED IN SECTION 36, TOWNSHIP 22 SOUTH, RANGE 30 EAST, N.M.P.M., EDDY COUNTY, NEW MEXICO AND BEING 15.0 FEET LEFT AND RIGHT OF THE FOLLOWING DESCRIBED CENTERLINE SURVEY. BEGINNING AT A POINT WHICH LIES S.66'48'03"W., 2078.8 FEET FROM THE EAST QUARTER CORNER OF SAID SECTION 36; THENCE N.01'58'01"E., 70.1 FEET; THENCE N.87'09'37"W., 75.8 FEET TO THE END OF THIS LINE WHICH LIES N.20'10'52"E., 2010.6 FEET FROM THE SOUTH QUARTER CORNER OF SAID SECTION 36. SAID STRIP OF LAND BEING 145.9 FEET OR 8.84 RODS IN LENGTH AND CONTAINING 0.10 ACRES, MORE OR LESS, AND BEING ALLOCATED BY FORTIES AS FOLLOWS:

NW/4 SE/4 = 8.84 RODS = 0.10 ACRES



SECTION 6, TOWNSHIP 23 SOUTH, RANGE 31 EAST, N.M.P.M., NEW MEXICO. EDDY COUNTY.



### LEGAL DESCRIP