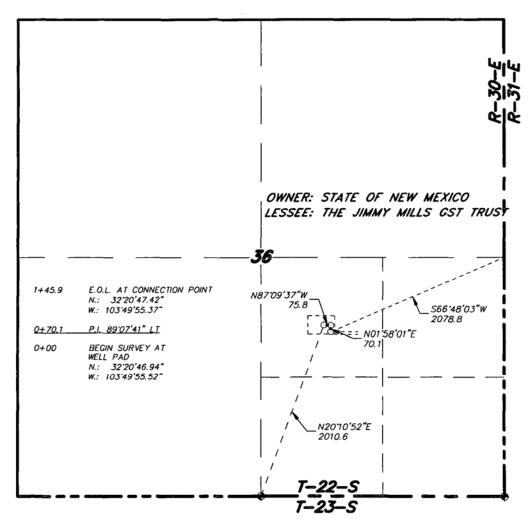

D BEING 15.0 FEET LEFT AND RIGHT OF THE ABOVE PLATTED CENTERLINE SURVEY.

SECTION 8 = 1388.5 FEET = 84.15 RODS = 0.26 MILES = 0.96 ACRES





### LEGAL DESCRIPTION

A STRIP OF LAND 30.0 FEET WIDE, LOCATED IN SECTION 17, TOWNSHIP 23 SOUTH, RANGE 31 EAST, N.M.P.M., EDDY COUNTY, NEW MEXICO AND BEING 15.0 FEET LEFT AND RIGHT OF THE ABOVE PLATTED CENTERLINE SURVEY.

SECTION 17 = 2487.2 FEET = 150.74 RODS = 0.47 MILES = 1.71 ACRES



BASIN SURVEYS P.O. BOX 1786-HOBBS, NEW MEXICO

W.O. Number: 22750 Drawn By: J. M. SMALL

Date: 05-11-2010 Disk: JMS 22750

1000 0 1000 2000 FEET

### BOPCO, L.P.

REF: 6" STEEL JAMES RANCH UNIT OIL LINE

A PIPELINE CROSSING USA LAND IN
SECTION 17, TOWNSHIP 23 SOUTH, RANGE 31 EAST,
N.M.P.M., EDDY COUNTY, NEW MEXICO.

Survey Date: 05-18-2010

Sheet

01 /

Sheets







### LEGAL DESCRIPTION

A STRIP OF LAND 30.0 FEET WIDE, LOCATED IN SECTION 36, TOWNSHIP 22 SOUTH, RANGE 30 EAST, N.M.P.M., EDDY COUNTY, NEW MEXICO AND BEING 15.0 FEET LEFT AND RIGHT OF THE FOLLOWING DESCRIBED CENTERLINE SURVEY. BEGINNING AT A POINT WHICH LIES S.66'48'03"W., 2078.8 FEET FROM THE EAST QUARTER CORNER OF SAID SECTION 36; THENCE N.01'58'01"E., 70.1 FEET; THENCE N.87'09'37"W., 75.8 FEET TO THE END OF THIS LINE WHICH LIES N.20'10'52"E., 2010.6 FEET FROM THE SOUTH QUARTER CORNER OF SAID SECTION 36. SAID STRIP OF LAND BEING 145.9 FEET OR 8.84 RODS IN LENGTH AND CONTAINING 0.10 ACRES, MORE OR LESS, AND BEING ALLOCATED BY FORTIES AS FOLLOWS:

NW/4 SE/4 = 8.84 RODS = 0.10 ACRES



SECTION 6, TOWNSHIP 23 SOUTH, RANGE 31 EAST, N.M.P.M., NEW MEXICO. EDDY COUNTY.



### LEGAL DESCRIPTION