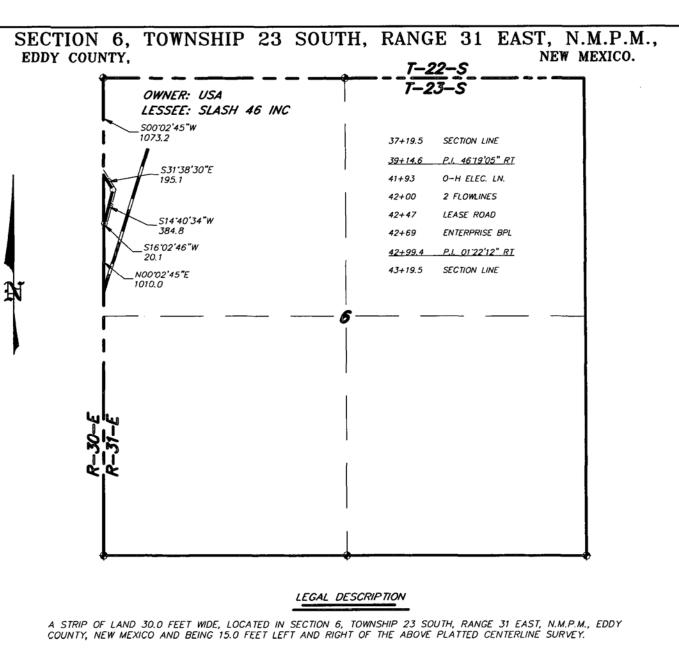

Certified / Return Receipt: 7006 0810 0000 9148 3067

Environmental Bureau Oil Conservation Division Attn: Brad Jones 1220 South St. Francis Drive Santa Fe, New Mexico 87505 December 10, 2015

RE: Renewal of Permit # HBP-024 Annual Temporary Permission to Discharge Hydrostatic Test Water

Dear Mr. Jones:

BOPCO, L.P. is requesting to renew our *Annual Temporary Permission* to discharge hydrostatic test waters from new crude oil and/or natural gas pipelines. Discharges will occur within BOPCO, L.P. right-of-ways and will be discharged in a manner so as to control soil erosion and to prevent sediment discharging from the site. Methods to be utilized to control sediment will include: filter bags, detention basins, right-of-way dust suppression, aid the compaction trench backfill, or placing the water in the trench and allowing it to soak in or evaporate.

The annual temporary permission authorizes BOPCO, L.P. to discharge hydrostatic test waters in Southeast New Mexico (Eddy County and Lea County). Our request for an annual temporary permission to discharge will cover hydrostatic test that are conducted during an approved one-year period with the following applicable conditions: