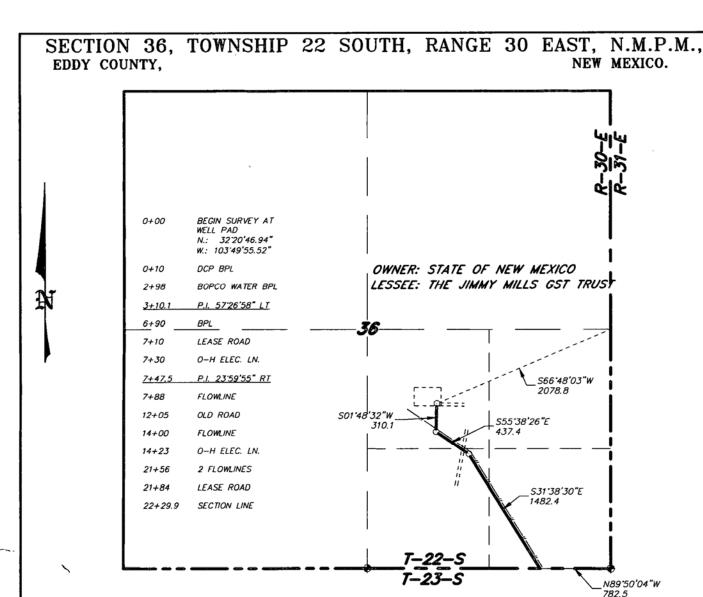

| Person Filing Report: Tom Bailey                                                                                                                            |                                                            | Report Date: 02/13/2013                                          |  |  |  |  |  |
|-------------------------------------------------------------------------------------------------------------------------------------------------------------|------------------------------------------------------------|------------------------------------------------------------------|--|--|--|--|--|
| New pipe: YES ⊠ NO ☐ Dis                                                                                                                                    | scharge stayed in RO                                       | w: yes ⊠ no 🗆                                                    |  |  |  |  |  |
| Soil erosion prevention method  Compaction of trench backfill                                                                                               | l: ⊠Filter bags ☐ Det ☐ placed in trench an                | ention basins ROW dust control d allowed to soak in or evaporate |  |  |  |  |  |
| Date of Discharge: 02/16/2013                                                                                                                               | Gallons of water                                           | discharged: 1,645                                                |  |  |  |  |  |
| Public water source: YES 🛭 NO                                                                                                                               | List Water Sour                                            | rce: Rock House Ranch<br>rt for water used.                      |  |  |  |  |  |
| OCD given 72 hour notice: YF                                                                                                                                | ES NO DOCD cor                                             | tact: Brad Jones @ 505.476.3487                                  |  |  |  |  |  |
| Location of Discharge: Section  GPS Coordinates in Decimal Decimal                                                                                          | on <u>25</u> Townshi<br>32./9595<br>egrees: N32*11.757' W1 | p 24 Range 31 East<br>-/03.82545<br>03*49.526'                   |  |  |  |  |  |
| Did the discharge test water enter any lake, perennial stream, river or their respective tributaries that may be seasonal: YES \sum NO \times If so; where? |                                                            |                                                                  |  |  |  |  |  |
| Was ground water within 10' below (                                                                                                                         | ground surface? YES                                        | NO 🗵                                                             |  |  |  |  |  |
| Was discharge within 200' of a wate                                                                                                                         | rcourse, lakebed, sinkho                                   | le or playa lake? YES ☐ NO 🏻                                     |  |  |  |  |  |
| Was discharge within an existing we                                                                                                                         | llhead protection area? Y                                  | YES 🗌 NO 🛛                                                       |  |  |  |  |  |
| Was discharge within 500' of a wetla                                                                                                                        | and? YES □ NO 🏻                                            |                                                                  |  |  |  |  |  |
| Was discharge within 500' of a resid                                                                                                                        | lence, school, hospital, in                                | stitution or church? YES 🗌 NO 🔀                                  |  |  |  |  |  |
| Landowner notified prior to di<br>YES ⊠ NO □                                                                                                                | scharge: If no, why r                                      | not?                                                             |  |  |  |  |  |
| Landowner name: USA                                                                                                                                         |                                                            | 2                                                                |  |  |  |  |  |
| The information provided is accurate to the best of my knowledge:                                                                                           | se Signatu                                                 | 02/16/2013<br>Date                                               |  |  |  |  |  |