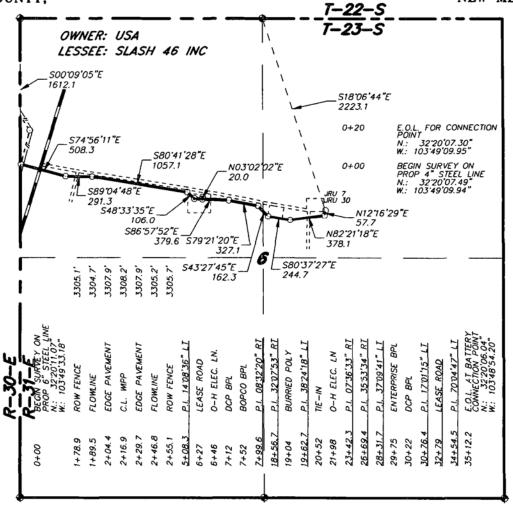

eet

01 /

Sheets







### LEGAL DESCRIPTION

A STRIP OF LAND 30.0 FEET WIDE, LOCATED IN SECTION 36, TOWNSHIP 22 SOUTH, RANGE 30 EAST, N.M.P.M., EDDY COUNTY, NEW MEXICO AND BEING 15.0 FEET LEFT AND RIGHT OF THE FOLLOWING DESCRIBED CENTERLINE SURVEY. BEGINNING AT A POINT WHICH LIES S.66'48'03"W., 2078.8 FEET FROM THE EAST QUARTER CORNER OF SAID SECTION 36; THENCE N.01'58'01"E., 70.1 FEET; THENCE N.87'09'37"W., 75.8 FEET TO THE END OF THIS LINE WHICH LIES N.20'10'52"E., 2010.6 FEET FROM THE SOUTH QUARTER CORNER OF SAID SECTION 36. SAID STRIP OF LAND BEING 145.9 FEET OR 8.84 RODS IN LENGTH AND CONTAINING 0.10 ACRES, MORE OR LESS, AND BEING ALLOCATED BY FORTIES AS FOLLOWS:

NW/4 SE/4 = 8.84 RODS = 0.10 ACRES



SECTION 6, TOWNSHIP 23 SOUTH, RANGE 31 EAST, N.M.P.M., NEW MEXICO. EDDY COUNTY.



### LEGAL DESCRIPTION

1000

A STRIP OF LAND 30.0 FEET WIDE, LOCATED IN SECTION 6, TOWNSHIP 23 SOUTH, RANGE 31 EAST, N.M.P.M., EDDY COUNTY, NEW MEXICO AND BEING 15.0 FEET LEFT AND RIGHT OF THE ABOVE PLATTED CENTERLINE SURVEY.

SECTION 6 = 3512.2 FEET = 212.86 RODS = 0.67 MILES = 2.42 ACRES



BASIN SURVEYS P.O. BOX 1786 - HOBBS, NEW MEXICO

Drawn By: W.O. Number: 22750 J. M. SMALL Disk: JMS 22750 Date: 05-11-2010

A PIPELINE CROSSING USA LAND IN SECTION 6, TOWNSHIP 23 SOUTH, RANGE 31 EAST, N.M.P.M., EDDY COUNTY, NEW MEXICO.

BOPCO,

REF: 4" STEEL PIPELINE FOR THE JAMES RANCH UNIT 7&30

Survey Date: 05-18-2010

Sheet

1000

Sheets

2000 FEET





A STRIP OF LAND 30.0 FEET WIDE, LOCATED IN SECTION 1, TOWNSHIP 23 SOUTH, RANGE 30 EAST, AND SECTION 6, TOWNSHIP 23 SOUTH, RANGE 31 EAST, N.M.P.M