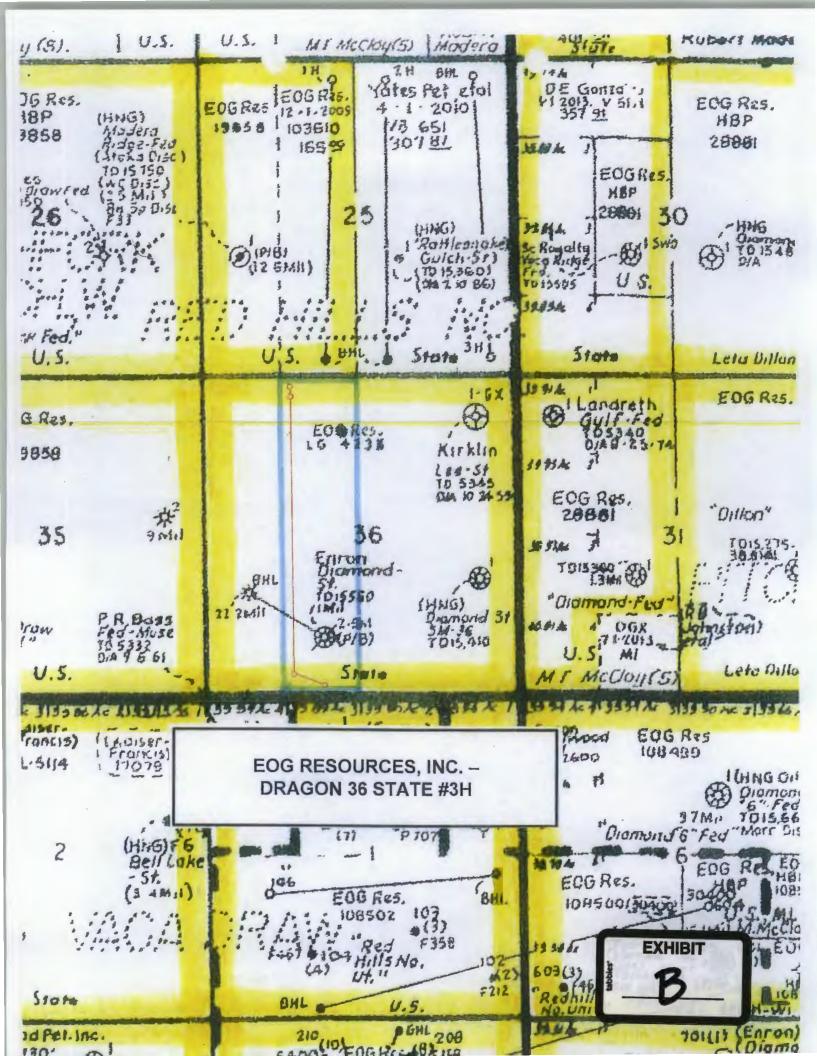

**Exhibit B** is a land plat for Section 36 and the surrounding sections that shows the proposed **Dragon 36 State 3H Well** in relation to adjoining units and existing wells.

**Exhibit** C is a list of the parties affected by the encroachment to the Southwest. Each of these parties have been provided notice of this application by certified mail. EOG is the sole operator and mineral lessee of the state lease covering Section 36 and is the sole operator and mineral