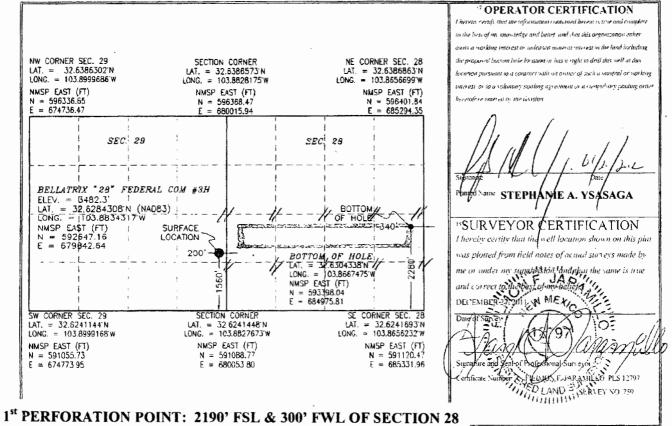

.

No allowable will be assigned to this completion until all interests have been consolidated or a non-standard unit has been approved by the division.

| District 1<br>1625 N. French Dr. Hobby, NM 88240<br>( <u>District II</u> )<br>1301 W. Grand Avenue, Artesia, NM 88210<br><u>District III</u><br>1900 Rio Brazos Rd., Artee, NM 87410<br><u>District IV</u><br>1220 S. St. Francis Dr., Santa Fe, NM 87505 | Energy. Minerals & N<br>OIL CONSER'<br>1220 Sout | State of New Mexico<br>Energy, Minerals & Natural Resources Department<br>OIL CONSERVATION DIVISION<br>1220 South St. Francis Dr.<br>Santa Fe, NM 87505 |               |                      |  |
|-----------------------------------------------------------------------------------------------------------------------------------------------------------------------------------------------------------------------------------------------------------|--------------------------------------------------|---------------------------------------------------------------------------------------------------------------------------------------------------------|---------------|----------------------|--|
| W                                                                                                                                                                                                                                                         | ELL LOCATION AND                                 | ACREAGE DEDIC                                                                                                                                           | ATION PLAT    |                      |  |
| 20-015-40333                                                                                                                                                                                                                                              | 96688                                            | GATUNA                                                                                                                                                  | CANYON; B     | ONE SPRING           |  |
| Property Code                                                                                                                                                                                                                                             | Pro Pro                                          | operty Name                                                                                                                                             |               | * Well Number        |  |
| 37244                                                                                                                                                                                                                                                     | BELLATRIX "                                      | 28" FED COM                                                                                                                                             |               | 3H                   |  |
| OGRID No.                                                                                                                                                                                                                                                 | ` Op                                             | erator Name                                                                                                                                             |               | " Elevation          |  |
| 6137                                                                                                                                                                                                                                                      | DEVON ENERGY PRO                                 | DUCTION COMPAN                                                                                                                                          | NY, L.P.      | 3482.3               |  |
|                                                                                                                                                                                                                                                           | * Surf                                           | ace Location                                                                                                                                            |               |                      |  |
| Classica Sector Tayashia                                                                                                                                                                                                                                  | Banna Lot Ida Faut from                          | the North/South line                                                                                                                                    | East from the | East/Martling County |  |

| UL or lot no.     | Section                                                               | Township | Kange | Lot lits | Feet from the | Sorth/South line | reet from the | East west one | County |  |  |
|-------------------|-----------------------------------------------------------------------|----------|-------|----------|---------------|------------------|---------------|---------------|--------|--|--|
|                   | 29                                                                    | 19 \$    | 31 E  |          | 1560          | SOUTH            | 200           | EAST          | EDDY   |  |  |
|                   | "Bottom Hole Location If Different From Surface                       |          |       |          |               |                  |               |               |        |  |  |
| L L or lot no.    | Section                                                               | Township | Range | Lot Idn  | Feet from the | North/South line | Feet from the | East/West hne | County |  |  |
| I                 | 28                                                                    | 19 S     | 31 E  |          | 2280          | SOUTH            | 340           | EAST          | EDDY   |  |  |
| " Dedicated Acres | Dedicated Acres 13 Joint or Infill 14 Consolidation Code 12 Order No. |          |       |          |               |                  |               |               |        |  |  |
| 160               |                                                                       |          |       |          |               |                  |               |               | •      |  |  |