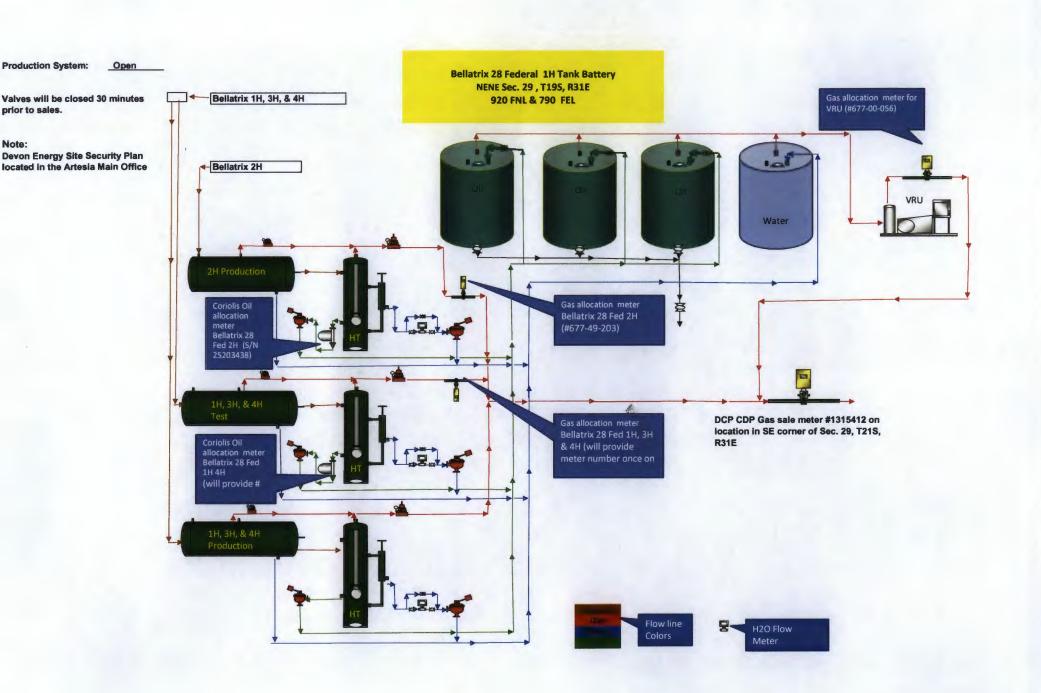

#### Oil & Gas metering:

The central tank battery is located on the shared pad for the Bellatrix 28 Federal 1H and the Bellatrix 28 Fed. Com 2H located in NENE, Sec. 29-T19S-R31E. The production from the Bellatrix 28 Fed 1 & Bellatrix 28 Fed Com 3H & 4H will come to a common production header with isolation lines to route each wells production. From this point one well will be on test and its production routed through the test equipment. The Bellatrix 28 Fed 2H production will flow through a three phase separator with coriolis to meter the oil, flow meter to meter the water, and gas allocation meter to meter the gas. VRU will be allocated back to each wells utilizing a percentage of each wells monthly oil production.

The Bellatrix 28 Federal Battery will have three oil tanks that all four wells will utilize and they have a common Duke Energy Central Delivery Point #13135412 which is located on the southwest corner of the facility at the Bellatrix Central Tank Battery. Oil, gas, and water volumes from the Bellatrix 28 Fed. 1H, 3H, & 4H producing to this battery will be determined by using a test separator/heater treater at the proposed facility. Well tests for each well will be conducted at least once per month, for a minimum of 24 hours. Oil, gas, and water volumes for the Bellatrix 28 Fed. 2H will have its own test separator/heater treater.

The well which is on test production from the Bellatrix 28 Fed 1H, Fed Com 3H or 4H, flows to the two phase test separator, where after separation gas is routed to the gas test meter (number will be supplied upon receipt), then to the DCP CPD #1315412 located on location in NENE, Sec. 29-T21S-R21E. Produced water and oil are separated, the oil is then metered with a Micro Motion Coriolis Meter (number will be supplied upon receipt) and water is metered using a turbine meter. The oil then flows into an oil production line where it is combined with the other wells oil and flows to one of the 500 bbl. The water from the well on test flows to the 500 bbl. produced water tank, along with the water from the well that was not on test.

Motering (290.

0.1

The Bellatrix 28 Fed Com 2H flows to a three phase test separator, where after separation gas is routed to the gas test meter #677-49-203, then to the DCP CDP #1315412 located on location in NENE, Sec. 29-T21S-R31E. Produced water and oil are separated, the oil is then metered with a Micro Coriolis meter S/N 25203438 and water is metered using a turbine meter. The oil then flows into an oil production line where it is combined with the other wells oil and flows to one of the 500 bbl. The water from this well flows to the 500 bbl. Produced water tank, along with the water from the other wells.

Oil production will be allocated on a daily basis based on the Coriolis Test meter located downstream of the test heater treater. The Coriolis meter will be proven, as per API, NMOCD, and BLM specifications, when installed, once per month for the first 3 months (to establish a consistent repeatability factor), and then quarterly thereafter, the factor obtained will be used to allocate the production volumes. Gas production for the Bellatrix 28 Fed 1& Bellatrix Fed Com 3H & 4H will be allocated on a daily basis based on the subtraction method. The DCP CDP **#13135412** minus the two gas allocation meters (**#677-49-203** and the other number will provide number upon receipt). Gas production from the 2H will be allocated on a daily basis using the gas allocation meter **#677-49-203**. The gas production from the production equipment, VRU allocation meter **#677-00-056**, and the test gas meter will commingle and flow through Duke Energy CDP **#13135412** sales on the southeast side of the facility. These meters will be calibrated on a regular basis per API, NMOCD and BLM specifications. The BLM and OCD will be notified of any future changes in the facilities.

#### **Process and Flow Descriptions:**

The flow of produced fluids is shown in detail on the enclosed facility diagram, along with a description of each vessel and map which shows the lease boundaries, communization agreement boundaries, and location of wells, facility, and gas sales meter. The proposed commingling is appropriate based on the BLM's guidance in IM 2013-152. The proposed commingling will maximize the ultimate recovery of oil and/or gas from the federal leases and will reduce environmental impacts by minimizing surface disturbance and emissions. The proposed commingling will reduce operating expenses, as well as, not adversely affect federal royalty income, production accountability, or the distribution of royalty.