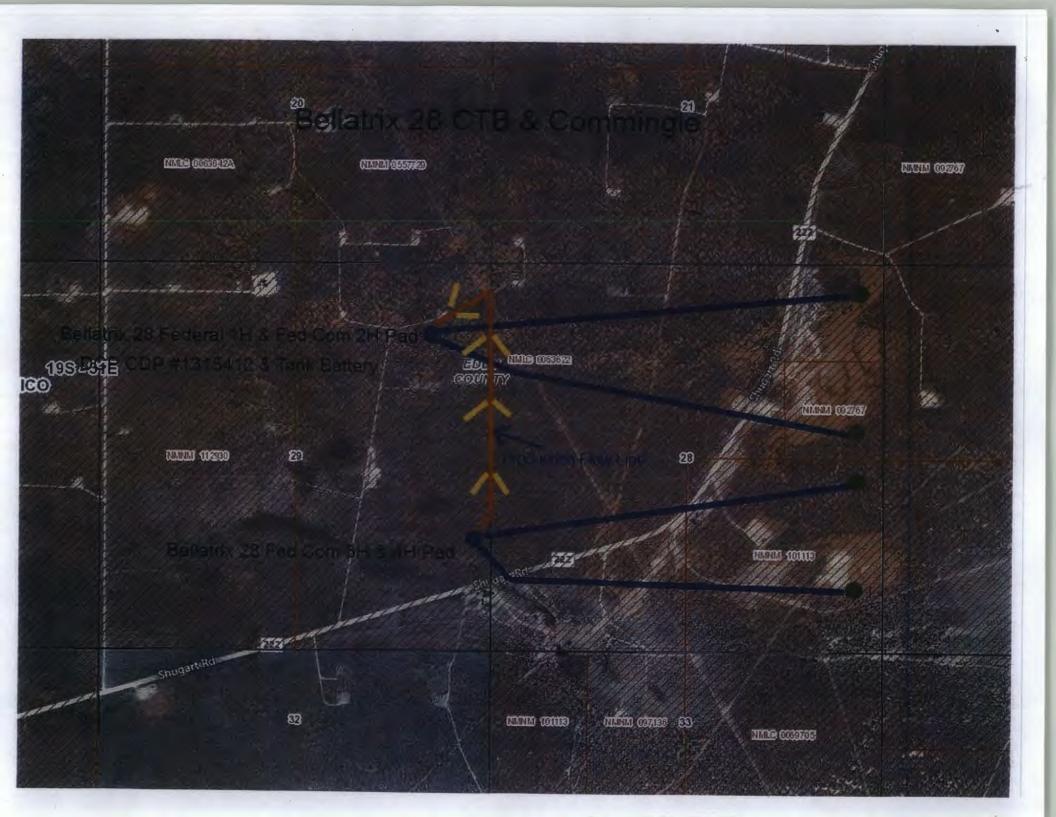

#### Oil & Gas metering:

The central tank battery is located on the shared pad for the Bellatrix 28 Federal 1H and the Bellatrix 28 Fed. Com 2H located in NENE, Sec. 29-T19S-R31E. The production from the Bellatrix 28 Fed 1 & Bellatrix 28 Fed Com 3H & 4H will come to a common production header with isolation lines to route each wells production. From this point one well will be on test and its production routed through the test equipment. The Bellatrix 28 Fed 2H production will flow through a three phase separator with coriolis to meter the oil, flow meter to meter the water, and gas allocation meter to meter the gas. VRU will be allocated back to each wells utilizing a percentage of each wells monthly oil production.

The Bellatrix 28 Federal Battery will have three oil tanks that all four wells will utilize and they have a common Duke Energy Central Delivery Point #13135412 which is located on the southwest corner of the facility at the Bellatrix Central Tank Battery. Oil, gas, and water volumes from the Bellatrix 28 Fed. 1H, 3H, & 4H producing to this battery will be determined by using a test separator/heater treater at the proposed facility. Well tests for each well will be conducted at least once per month, for a minimum of 24 hours. Oil, gas, and water volumes for the Bellatrix 28 Fed. 2H will have its own test separator/heater treater.

The well which is on test production from the Bellatrix 28 Fed 1H, Fed Com 3H or 4H, flows to the two phase test separator, where after separation gas is routed to the gas test meter (number will be supplied upon receipt), then to the DCP CPD #1315412 located on location in NENE, Sec. 29-T21S-R21E. Produced water and oil are separated, the oil is then metered with a Micro Motion Coriolis Meter (number will be supplied upon receipt) and water is metered using a turbine meter. The oil then flows into an oil production line where it is combined with the other wells oil and flows to one of the 500 bbl. The water from the well on test flows to the 500 bbl. produced water tank, along with the water from the well that was not on test.

Motering (290.

0.1

The Bellatrix 28 Fed Com 2H flows to a three phase test separator, where after separation gas is routed to the gas test meter #677-49-203, then to the DCP CDP #1315412 located on location in NENE, Sec. 29-T21S-R31E. Produced water and oil are separated, the oil is then metered with a Micro Coriolis meter S/N 25203438 and water is metered using a turbine meter. The oil then flows into an oil production line where it is combined with the other wells oil and flows to one of the 500 bbl. The water from this well flows to the 500 bbl. Produced water tank, along with the water from the other wells.

#### **Process and Flow Descriptions:**

The flow of produced fluids is shown in detail on the enclosed facility diagram, along with a description of each vessel and map which shows the lease boundaries, communization agreement boundaries, and location of wells, facility, and gas sales meter. The proposed commingling is appropriate based on the BLM's guidance in IM 2013-152. The proposed commingling will maximize the ultimate recovery of oil and/or gas from the federal leases and will reduce environmental impacts by minimizing surface disturbance and emissions. The proposed commingling will reduce operating expenses, as well as, not adversely affect federal royalty income, production accountability, or the distribution of royalty.