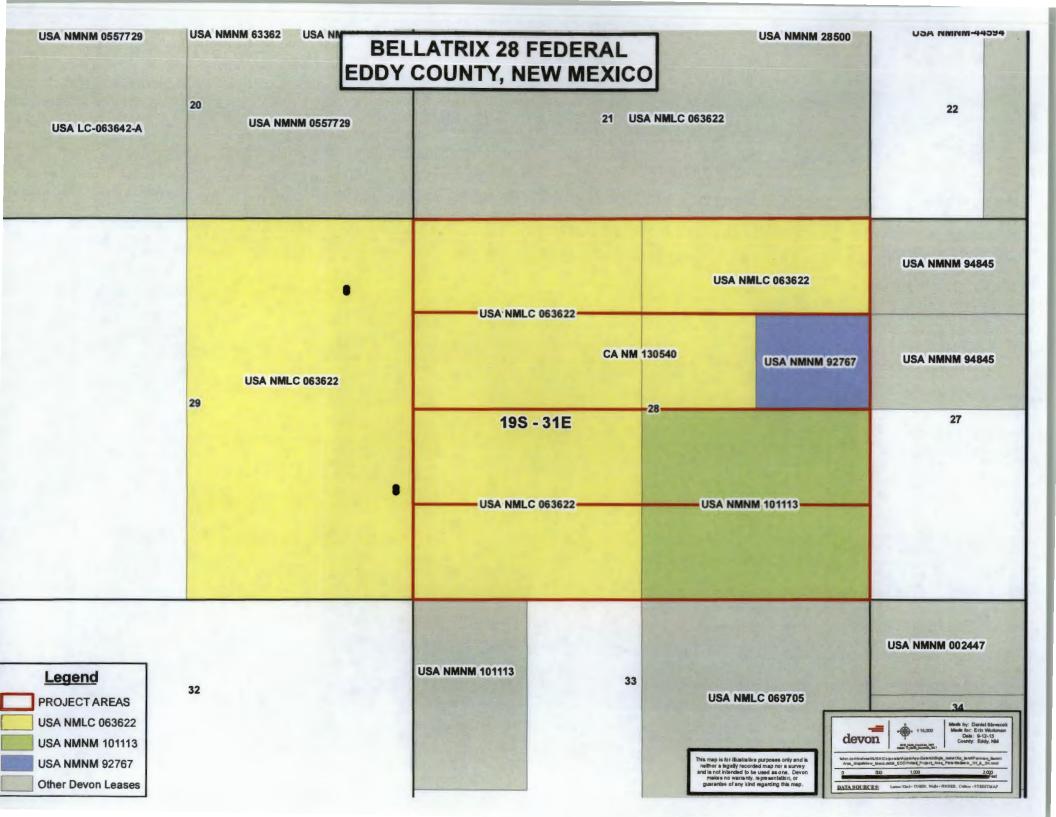

\*These are proposed totals for these wells; once these wells are drilled the production information win be amend

Attached is a map displays the federal leases and well locations in Section 29-T19S-R31E. A CA is being submitted to include the Bellatrix 28 Federal 3H & 4H.

The BLM's interest in all four wells is different. Lease NMLC063622 is flat royalty rate of 12.5%, CA NM1305400 involves 40 Acres of Lease NM92767 at a rate of 16 2/3% and 120 Acres of Lease NMLC063622 at a rate of 12.5 royalty rates. NM101113 is also a 12.5%.