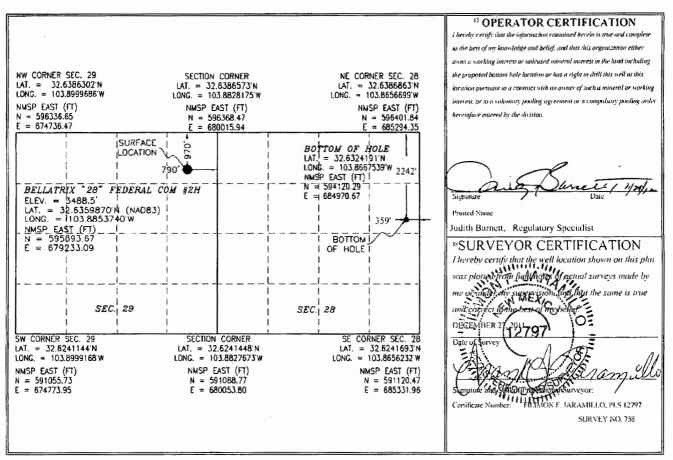

|                                                                                                        |                       |                  |                                                                                                                                           |                                                                |                                      | RECE                      |                                                                              |                  |                            |
|--------------------------------------------------------------------------------------------------------|-----------------------|------------------|-------------------------------------------------------------------------------------------------------------------------------------------|----------------------------------------------------------------|--------------------------------------|---------------------------|------------------------------------------------------------------------------|------------------|----------------------------|
| <u>District 1</u><br>1625 N. French Dr<br>District 11                                                  | ., Hobbs, NM          | 1 88240          | E                                                                                                                                         | nergy. Mir                                                     | State of Nev<br>nerals & Natura      | Mexico                    | 4 2012                                                                       |                  | m C-102<br>October 15,2009 |
| 1301 W. Grand Avenue, Artesia, NM 88210<br><u>District III</u><br>1000 Rio Brazos Rd., Aztec, NM 87410 |                       |                  |                                                                                                                                           | 010 0                                                          | ONSERVA <sup>-</sup><br>220 South St | N                         | Revised October 15,2009<br>Sabmit one copy to appropriate<br>District Office |                  |                            |
| <u>District IV</u><br>1220 S. St. Francis                                                              | Dr., Santa F          |                  | FLLI                                                                                                                                      |                                                                | Santa Fe, N<br>N AND ACI             | AMENDED REPORT            |                                                                              |                  |                            |
|                                                                                                        | 015-40                | r                |                                                                                                                                           | Pool Code     Pool Name       29345     HACKBERRY; BONE SPRING |                                      |                           |                                                                              |                  | SPRING                     |
| * Property (<br><b>3924</b><br>OGRID                                                                   | 2                     |                  | <sup>3</sup> Property Name <sup>4</sup> Well Number<br>BELLATRIX "28" FEDERAL COM 1H<br><sup>4</sup> Operator Name <sup>6</sup> Elevation |                                                                |                                      |                           |                                                                              | 1H               |                            |
| 6137                                                                                                   |                       |                  | DEV                                                                                                                                       | ON ENER                                                        | RGY PRODU                            | 3488.1                    |                                                                              |                  |                            |
| UL or lot no.<br>A                                                                                     | Section<br>29         | Township<br>19 S | Range<br>31 E                                                                                                                             | Lot Idn                                                        | Feet from the<br>920                 | North/South line<br>NORTH | Feet from the <b>790</b>                                                     | East/West<br>EAS |                            |
|                                                                                                        |                       |                  | " Bo                                                                                                                                      | ottom Ho                                                       | le Location I                        | f Different From          | n Surface                                                                    |                  |                            |
| UL or lot no.<br>A                                                                                     | Section<br>28         | Township<br>19 S | Range<br>31 E                                                                                                                             | Lot Ida                                                        | Feet from the<br><b>364</b>          | North/South line<br>NORTH | Feet from the<br>351                                                         | East/West<br>EAS |                            |
| <sup>12</sup> Dedicated Acres<br>160                                                                   | <sup>13</sup> Joint o | r Infill F C     | onsolidation                                                                                                                              | Code <sup>15</sup> Or                                          | der No.                              |                           |                                                                              |                  |                            |

No allowable will be assigned to this completion until all interests have been consolidated or a non-standard unit has been approved by the division.

|                                               |                                              |                                              | " OPERATOR CERTIFICATION                                                    |
|-----------------------------------------------|----------------------------------------------|----------------------------------------------|-----------------------------------------------------------------------------|
|                                               |                                              |                                              | I hereby certify that the information contained herein is true and complete |
|                                               |                                              |                                              | to the best of my knowledge and belief, and that this organization either   |
|                                               | 1 st Perf: 392 FNL & 331 FV                  | WL                                           | owns a working interest or unleased mineral interest in the laud including  |
| NW CORNER SEC. 29                             | SECTION CORNER                               | NE CORNER SEC. 28                            | the proposed bottom hole location or has a right to drill this well at this |
| LAT. = 32.6386302'N                           | LAT. = 32.6386573'N                          | LAT. = 32.6386863'N                          | locution pursuant to a contract with an owner of such a mineral or working  |
| LONG. = 103.8999685'W                         | LONG. = 103.8828175'W                        | LONG. = $103.8656699$ W                      | interest, or to a voluntary pooling agreement or a compulsory pooling order |
| NMSP EAST (FT)<br>N = 595336.65               | NMSP EAST (FT)<br>N = 596368.47              | NMSP EAST $(FT)$<br>N = 596401.84            | heretofore entered by the division.                                         |
| E = 674736.47                                 | E = 680015.94                                | E = 685294.35                                |                                                                             |
| SURFACE                                       |                                              |                                              |                                                                             |
| LOCATION                                      |                                              | 351                                          |                                                                             |
|                                               | 796'                                         | BOTTOM                                       |                                                                             |
| 1                                             |                                              | OF HOLE                                      | 1 Chantetanous                                                              |
| BELLATRIX "28" FEDERAL C                      | COM #1H                                      | BOTTOM OF HOLE                               | Subdive Dite                                                                |
| ELEV. = 3488.1<br>LAT. = 32.6361243 N (NAD83) |                                              | LAT. = 32.6375853"N<br>LONG. = 103.8667706"W |                                                                             |
| LONG. = 1103.8853748 W                        | i l i                                        | NMSP EAST (FT)                               | Printed Name                                                                |
| NMSP_EASI (FI)I                               | <u>-</u>                                     | N = 595999.80                                | Judy A. Barnett Regulatory Specialist                                       |
| N = 595#43.61<br>E = 679232.62                |                                              | E = 684957.28                                | *SURVEYOR CERTIFICATION                                                     |
|                                               |                                              |                                              | t hereby certify that the well location shown on this plat                  |
|                                               |                                              |                                              | was plotted from field notes of actual surveys made by                      |
|                                               |                                              |                                              | me or under my supervision, and that the same is true                       |
| SEC. 29                                       |                                              | SEC. 28                                      | and correct to the best of put helitef.                                     |
|                                               |                                              |                                              | DECEMBER 27, 2011                                                           |
| SW CORNER SEC. 29                             | SECTION CORNER                               | SE CORNER SEC. 28                            | Date of Survey                                                              |
| LAT. = 32.6241144'N<br>LONG. = 103.8999168'W  | LAT. = 32.6241448'N<br>LONG. = 103.8827673'W | LAT. = 32.6241693'N<br>LONG. = 103.8656232'W | AF THE AND                                                                  |
| NMSP EAST (FT)                                | NMSP EAST (FT)                               | NMSP EAST (FT)                               | A Man A BOT A ME                                                            |
| N = 591055.73                                 | N = 591088.77                                | N = 591120.47                                | - Free March Contraction                                                    |
| E = 674773.95                                 | E = 680053.80                                | E = 685331.96                                | Signature and Scal of Photessional Surveyorg                                |
|                                               |                                              |                                              | Certificate Number, FILIMON F. JARAMILLO, PLS 12797                         |
|                                               |                                              |                                              | Centreasestimes Dictative Jana Victor PIST 1747                             |
|                                               |                                              |                                              | COLAND SUIT                                                                 |
|                                               |                                              |                                              |                                                                             |