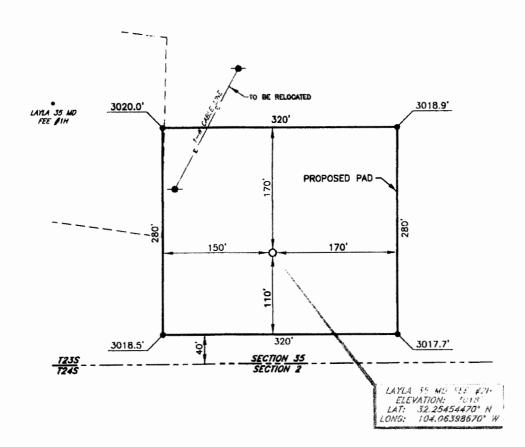

Layla 35 MD No. 1H (API No. 30-015-40210)

SL: 360' FSL & 360' FWL (M)

As-Drilled BHL: 343' FNL & 371' FWL (D) Section 35, T-23 South, R-28 East, NMPM,

Pool: North Malaga-Delaware Pool (42960)

Spacing Unit/Project Area: W/2 W/2 of Section 35

Layla 35 MD Fee No. 2H (API No. 30-015-41730)

SL: 150' FSL & 660' FWL (Unit M) BHL: 330' FNL & 660' FWL (Unit D) Section 35, T-23 South, R-28 East, NMPM,

Pool: South Culebra Bluff-Wolfcamp (Gas) Pool (75750)

Spacing Unit: W/2 of Section 35

Due to the different spacing units/project areas for each well, the interest ownership between each well is not common. Consequently, notice of this application is being provided to all interest owners (working, royalty and overriding royalty) within the commingled area.