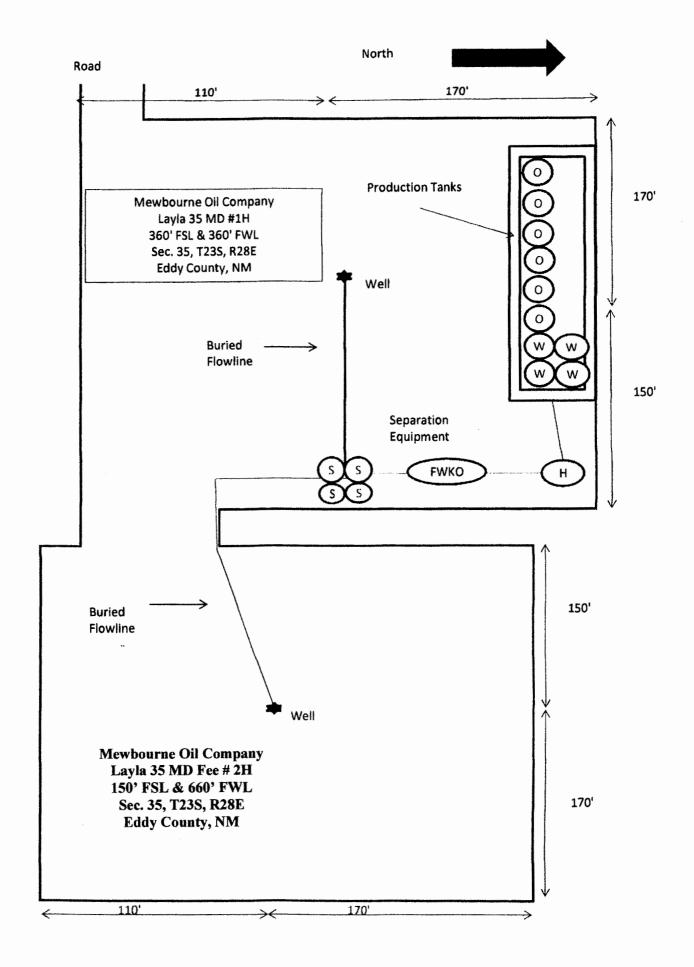

Production from each well is to be allocated by separately metering the production from each well prior to commingling. The common tank battery is located in Unit M of Section 35, T-23 South, Range 28 East.

Attached are the following documents in support of this application:

- 1. Administrative Application Checklist
- 2. Form C-107-B
- 3. Pool oil gravities, gas BTU's and volumes. Description of oil & gas metering procedure
- 4. C-102 for each well showing well location & spacing units/project areas
- 5. Completion report for the Layla 35 MD No. 1H (Layla 35 MD Fee No. 2H still drilling)
- 6. Schematic diagram of tank battery facility
- 7. A list of the parties to whom notice was provided
- 8. Notice letters & delivery confirmation
- 9. Signed waivers from interest owners (Not all owners executed waivers)
- 10. A list of parties to whom notice was undeliverable (Note: for these parties Mewbourne Oil Company is providing notice by publication (also attached).