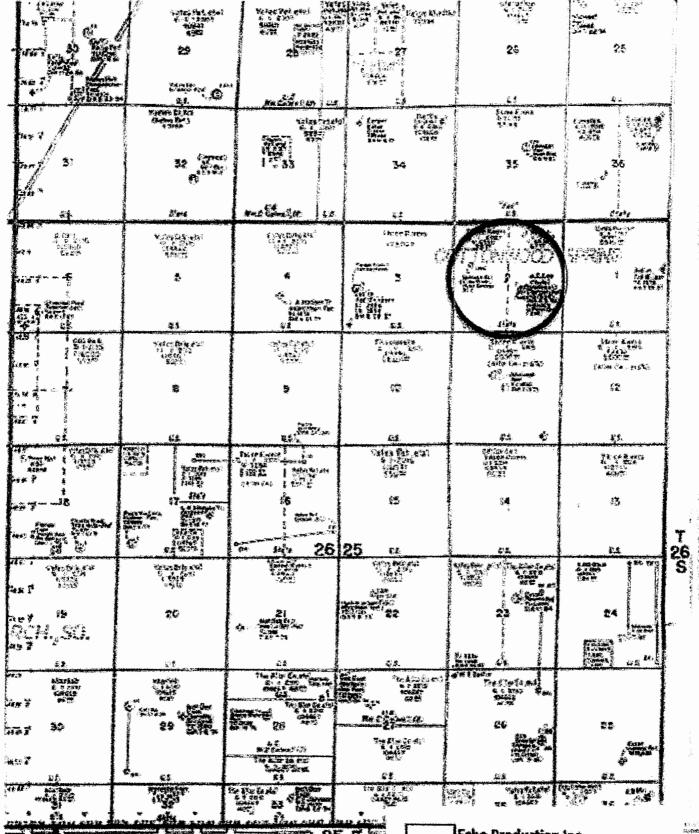

## MAP

Pine Springs 2 State SWD No.1 2500' FSL, 2500' FWL Unit K, Section 2, T26S, R25E Eddy County, NM

\* Concho Operating, LLC purchased Three Rivers Operating properties in 2012. Echo Production Inc. 616 5th St. Graham, TX 76450

Three Rivers Operating Co. LLC 1122 S. Capital of TX Hwy. Suite 325 Austin, TX 78746

Ownership Map

West-Part-Of.