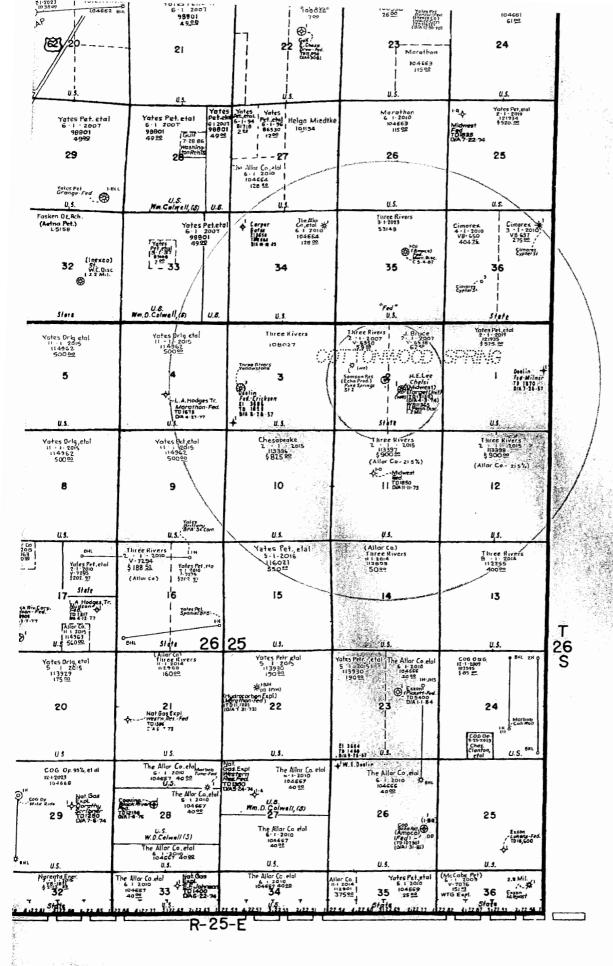

#### C-108 Application for Authorization to Inject PINE SPRINGS 2 STATE SWD 1 2500' FSL, 2500' FWL Unit K, Sec 2, T26S, R25E Eddy County, NM

COG Operating, LLC, proposes to drill the captioned well to dispose of produced water into the Devonian-Silurian-Ordovician from approximately 12450' to 14000'.

- V. Map is attached.
- VI. No wells within the ½ mile radius area of review penetrate the proposed injection zone.
- VII. 1. Proposed average daily injection rate = 7000 BWPD Proposed maximum daily injection rate = 20,000 BWPD
  - 2. Closed system
  - 3. Proposed maximum injection pressure = 2490 psi (0.2 psi/ft. x 12450' ft.)
  - 4. Source of injected water will be Delaware Sand, Bone Spring and Wolfcamp produced water. No compatibility problems are expected (we've seen no compatibility issues in a Devonian SWD located in Sec.16-26s-28e that takes the same produced water as the proposed SWD well). Analyses of Delaware, Bone Spring and Wolfcamp waters are attached. There are no Devonian-Silurian-Ordovician receiving formation water analyses available in this area.
- VIII. The injection zone is the Devonian-Silurian-Ordovician from 12450' to 14000'. The proposed injection formation is composed of limestone and porous dolomite. Any underground water sources will be shallower than 150' based on Office of State Engineer website.
  - IX. The Devonian-Silurian-Ordovician injection interval will be acidized with approximately 40,000 gals of 20% HCl acid.
  - X. Well logs if run, will be filed with the Division. There are no nearby well logs available for the Devonian-Silurian-Ordovician section.
  - XI. There are no fresh water wells within a mile or the proposed SWD well.
- XII. After examining the available geologic and engineering data, no evidence was found of open faults or any other hydrologic connection between the disposal zone and any underground sources of drinking water.
- XIII. Proof of Notice is attached.

## MAP

Pine Springs 2 State SWD No.1 2500' FSL, 2500' FWL Unit K, Section 2, T26S, R25E Eddy County, NM

\* Concho Operating, LLC purchased Three Rivers Operating properties in 2012. Echo Production Inc. 616 5th St. Graham, TX 76450