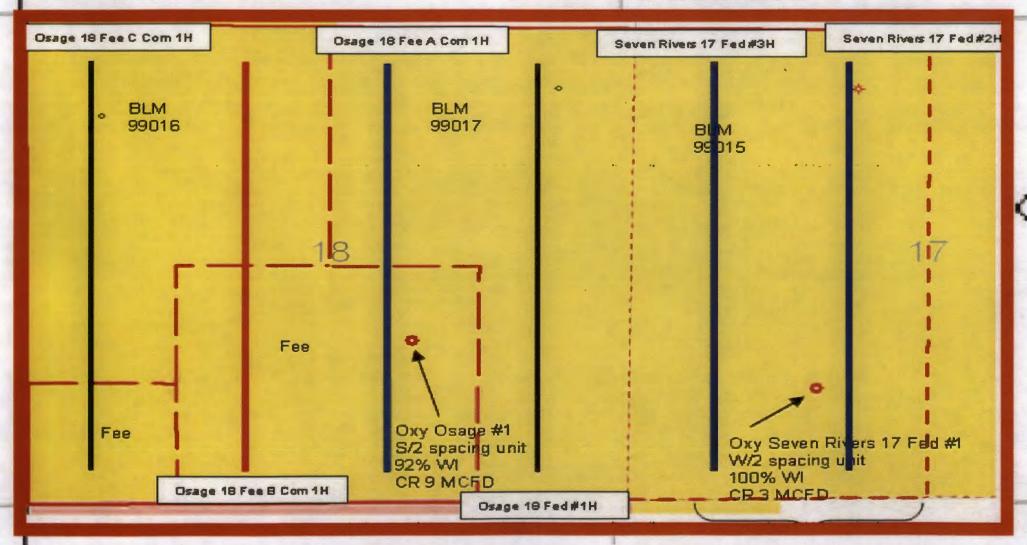

A map is enclosed showing the Federal leases and well locations in Section 17-18, T20S, R25E.

The BLM's interest in these leases is the same. All three leases have a royalty rate of 12.5%.

All production flowlines will be 4" SDR 7 Polyethylene flowline run on the surface at operating pressures less than 125 psig.

| Well                   | Latitude   | Longitude    | Routed to:                | Flowline<br>Distance (ft) |
|------------------------|------------|--------------|---------------------------|---------------------------|
| Seven Rivers 17 Fed 1  | 32.56966   | -104.50976   | Seven Rivers 17 Federal 1 |                           |
| Seven Rivers 17 Fed 2H | 32.5799577 | -104.5079254 | Seven Rivers 17 Federal 1 | 9865                      |
| Seven Rivers Fed 3H    | 32.579956  | -104.5118861 | Seven Rivers 17 Federal 1 | 11030                     |
| Osage 18 Fed 1H        | 32.5671923 | -104.5171646 | Seven Rivers 17 Federal 1 | 3610                      |
| Osage 18 Fee A COM 1H  | 32.5671715 | -104.520865  | Seven Rivers 17 Federal 1 | 4590                      |
| Osage 18 Fee B COM 1H  | 32.5675588 | -104.5253705 | Seven Rivers 17 Federal 1 | 5730                      |
| Osage 18 Fee C COM 1H  | 32.5675353 | -104.5296551 | Seven Rivers 17 Federal 1 | 7025                      |