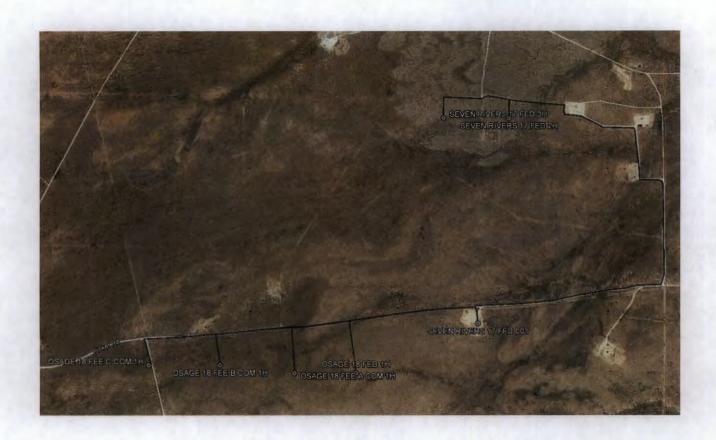

A map is enclosed showing the Federal leases and well locations in Section 17-18, T20S, R25E.

The BLM's interest in these leases is the same. All three leases have a royalty rate of 12.5%.

A central tank battery will be located at the Seven Rivers 17-1 in Section 17, T20S, R25E on Federal Lease NMNM99015 in Eddy County, New Mexico. A common gas sales meter associated with Occidental Petroleum Indian Basin Gas Plant will be installed in Section 23, T17S, R27E approximately 2.8 miles west of the Limousine Central Tank Battery. These meters will be calibrated on a regular basis per API, NMOCD and BLM specifications. The BLM and OCD will be notified of any future changes in the facility. Produced water will be trucked from location initially, and transferred to the MOC Federal #1 SWD in Section 7 Township 20S Range 25E in the future.