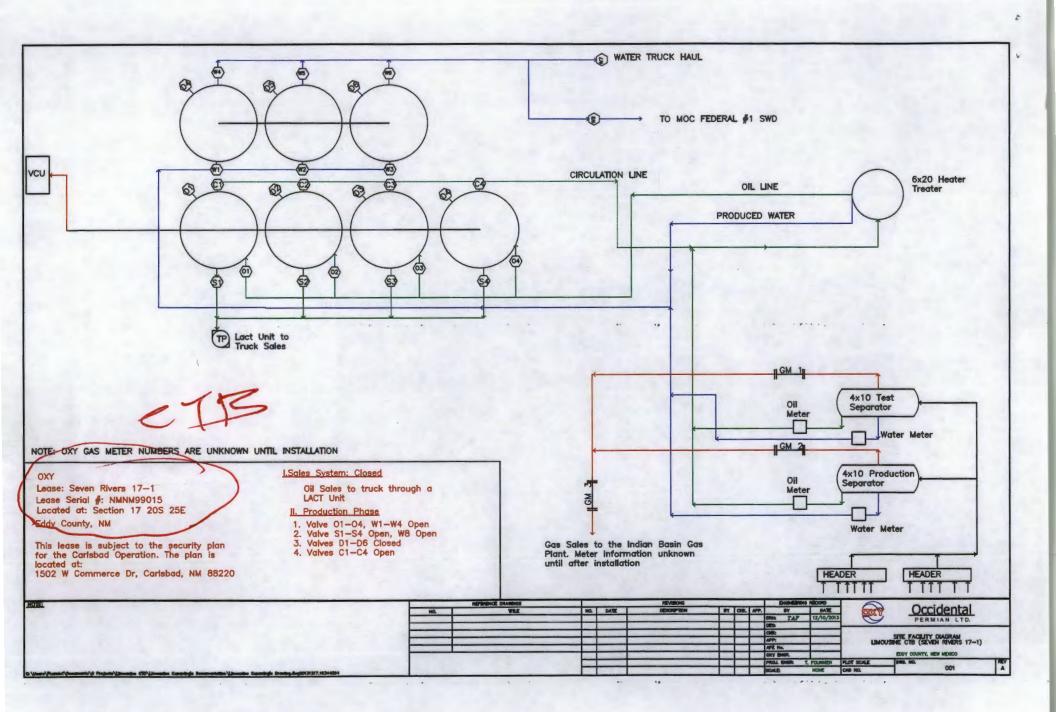

#### Oil & Gas metering:

Oil, gas and water volumes from each well producing to this battery will be determined by using a test separator and test gas meter at the proposed facility so that one well is always producing through the testing equipment. Production will be allocated on a daily basis based on the most recent individual well test of oil, gas and water. Well tests for each well will be conducted at least once per month for a minimum of 24 hours each well. The oil and gas hydrocarbon production from the Limousine wells listed above will be commingled, measured and sold off lease using the well test method.

A central tank battery will be located at the Seven Rivers 17-1 in Section 17, T20S, R25E on Federal Lease NMNM99015 in Eddy County, New Mexico. A common gas sales meter associated with Occidental Petroleum Indian Basin Gas Plant will be installed in Section 23, T17S, R27E approximately 2.8 miles west of the Limousine Central Tank Battery. These meters will be calibrated on a regular basis per API, NMOCD and BLM specifications. The BLM and OCD will be notified of any future changes in the facility. Produced water will be trucked from location initially, and transferred to the MOC Federal #1 SWD in Section 7 Township 20S Range 25E in the future.

#### **Process and Flow Descriptions:**

Please see attached diagram for the Limousine CTB. The flow of produced fluids is shown in detail along with a description of each vessel.

The commingling of production is in the interest of conservation and waste and will result in the most effective economic means of producing the reserves in place from the affected wells and will not result in reduced royalty or improper measurement of production. The proposed commingling will reduce operating expenses as well as reduce the surface facility footprint and overall emissions.