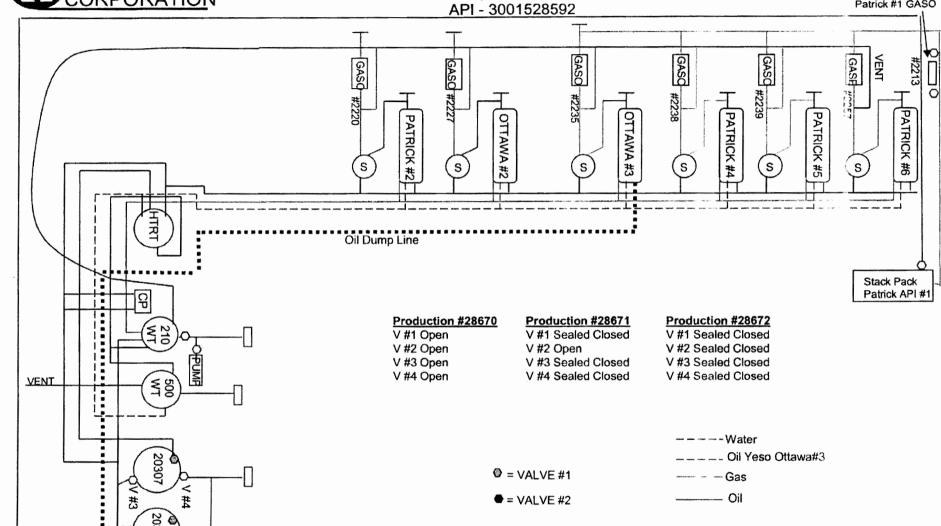

# TES TROLEUM RPORATION

VENT

**PATRICK API BATTERY** 660' FNL & 660' FWL \* Sec 10 – T19S – R25E \* Unit D Eddy County, NM

-Michael Farmer -January, 2014

Patrick #1 GASO

This diagram is subject to the Yates Petroleum Corporation August 1983 Security Plan which is on file at 105 South 4th Street, Artesia, NM

JAMES S. BROWN CHIEF OPERATING OFFICER

RE: Off Lease Measurement Ottawa AOW Federal #3 Eddy County, New Mexico

Dear Interest Owner,

Yates Petroleum is notifying you of an application to off lease measure production from the Ottawa AOW Federal #3.

The production will be measured and sold at the Patrick API tank battery facilities located at NWNW, Sec. 10-T19S-25E.

### Oil measurement

Tanks will be isolated and no surface commingling will take place.

### Gas Measurement

The well will have its own meter and no surface commingle will take place.

All equipment is located on Fee land and waiver to access property will be given to BLM as well as gate combinations.