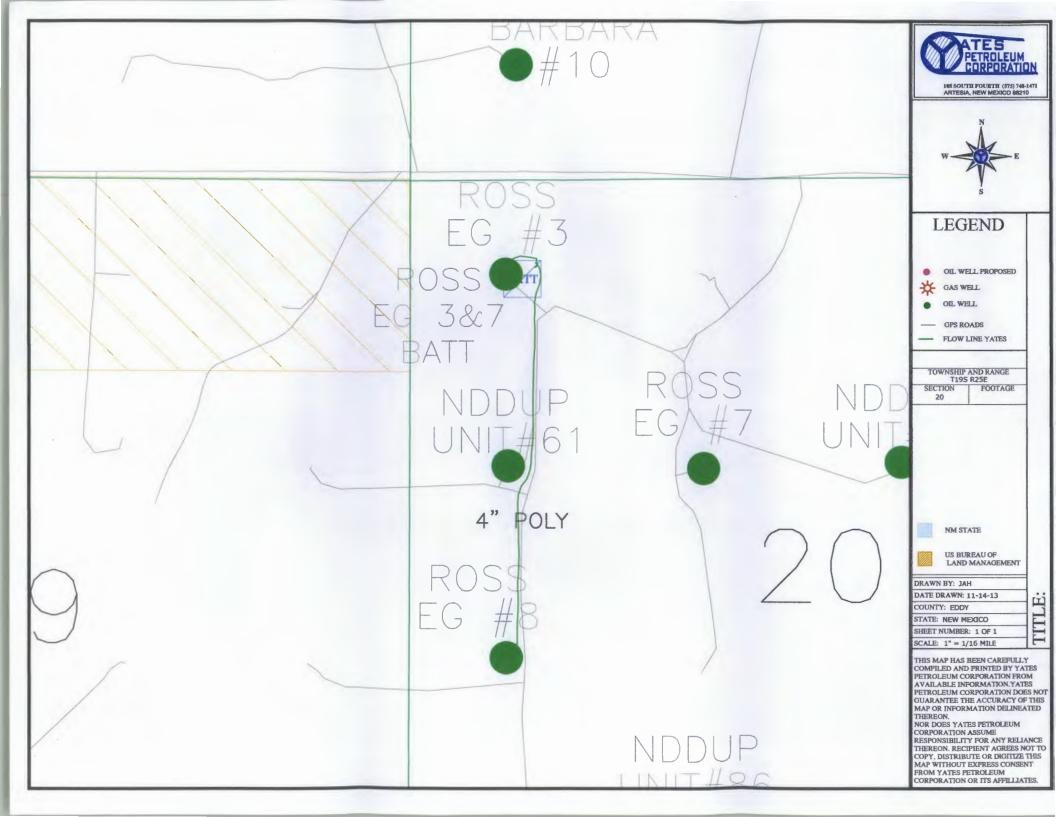

Santa Fe, NM 87505

Form C-102 Revised August 1, 2011 Submit one copy to appropriate District Office

AMENDED REPORT

|                                                     |                         | W.                       | ELL LC      | OCATION                | AND ACR               | EAGE DEDIC       | ATION PLA            | T              |             |  |
|-----------------------------------------------------|-------------------------|--------------------------|-------------|------------------------|-----------------------|------------------|----------------------|----------------|-------------|--|
| <sup>1</sup> APl Number <sup>2</sup>                |                         |                          |             | <sup>1</sup> Pool Code |                       |                  | <sup>3</sup> Pool Na | me             |             |  |
| 30-015-25903 . 97565 N. Seven Rivers; Glorieta-Yeso |                         |                          |             |                        |                       |                  |                      |                |             |  |
| Property (                                          | Code                    |                          |             | •                      | S Property            | Name             |                      | · · · ·        | Well Number |  |
| 39266                                               | ; [                     | •                        |             |                        | Ross EG F             | ederal           |                      |                | 3.          |  |
| OGRID                                               | No.                     |                          |             |                        | <sup>1</sup> Operator | Name             |                      |                | Elevation   |  |
| 02557                                               | 5                       |                          |             | Y                      | ates Petroleum        | Corporation      |                      |                | 3581'GL     |  |
|                                                     |                         |                          |             |                        | " Surface ]           | Location         | •                    |                |             |  |
| UL or lot no.                                       | Section                 | Township                 | Range       | Lot Idn '              | Feet from the         | North/South line | Feet from the        | East/West line | County      |  |
| D                                                   | 20                      | 19S                      | 25E         |                        | 660                   | North            | 660                  | West           | Eddy        |  |
|                                                     | . <b>k</b>              |                          | "Bo         | ottom Hol              | e Location I          | f Different From | n Surface            |                | <b></b>     |  |
| UL or lot no.                                       | Section                 | Township .               | Range       | Lot Idn                | Feet from the         | North/South line | Feet from the        | East/West line | County      |  |
| •                                                   |                         | r                        |             |                        |                       |                  |                      |                |             |  |
| Dedicated Acre                                      | s <sup>13</sup> Joint o | r Infill <sup>14</sup> C | nsolidation | Code 15 Or             | der No.               |                  | ******               |                |             |  |
| 40                                                  |                         |                          |             |                        |                       |                  |                      |                |             |  |

1

AMENDED REPORT

|                                                   |                                | WF              | ELL LC                        | CATION                 | N AND ACE       | REAGE DEDIC       | ATION PLA            | T        |             |            |
|---------------------------------------------------|--------------------------------|-----------------|-------------------------------|------------------------|-----------------|-------------------|----------------------|----------|-------------|------------|
| ٨ '                                               | PI Number                      | r               | T                             | <sup>2</sup> Pool Code |                 |                   | <sup>3</sup> Pool Na | me       |             |            |
| 30-015-26948 97565 N. Seven Rivers; Glorieta-Yeso |                                |                 |                               |                        |                 |                   |                      |          |             |            |
| <sup>1</sup> Property C                           | ode                            |                 | .L                            |                        | 5 Property      |                   |                      |          | Well Number |            |
| 34689                                             |                                |                 | -NDDUR UNH ROSS EG Federal 74 |                        |                 |                   |                      | # 8      |             |            |
| 'OCRID N                                          | 10.                            |                 |                               |                        | * Operator      | Name              |                      |          |             | 'Elevation |
| 025575                                            |                                |                 |                               |                        | Yates Petroleum | Corporation       |                      |          |             | 3562'GR    |
|                                                   | <sup>10</sup> Surface Location |                 |                               |                        |                 |                   |                      |          |             |            |
| UL or lot no.                                     | Section                        | Township        | Range                         | Lot Idn                | Feet from the   | North/South line  | Feet from the        | East/Wes | st line     | County     |
| L                                                 | 20                             | 195             | 25E                           |                        | 1980            | South             | 660                  | Wes      | t           | Eddy       |
|                                                   |                                |                 | <sup>11</sup> Bc              | ottom Ho               | le Location 1   | If Different From | n Surface            |          | l           | <b></b>    |
| UL or lot no.                                     | Section                        | Township        | Range                         | Lot Idn                | Feet from the   | North/South line  | Feet from the        | East/Wes | st line     | County     |
|                                                   |                                |                 |                               |                        |                 |                   |                      |          |             |            |
| 12 Dedicated Acres                                | Joint oi                       | r Infill 14 Cou | solidation                    | Code 15 Or             | der No.         |                   |                      |          |             |            |
| 40                                                |                                |                 |                               |                        |                 |                   |                      |          |             |            |