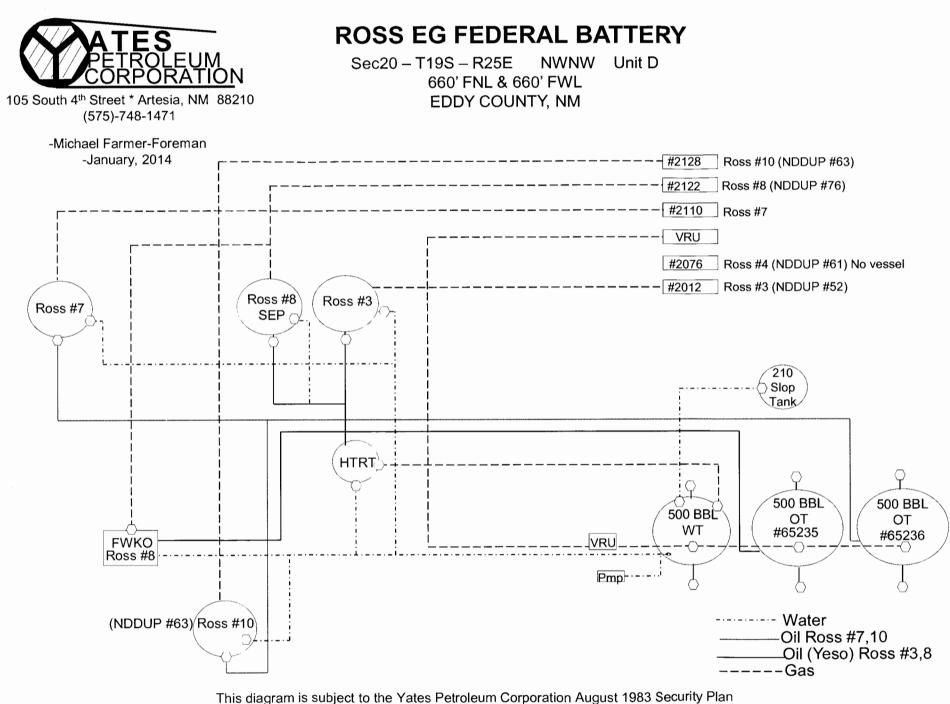

# **Oil Measurement**

Each of the wells will be equipped with continuous metering separators for oil production prior to oil being commingled for sales at the Ross EG Federal #3. Total sales/production will be allocated back to each individual well using the metered (daily well tests) volumes. Metered volumes will be compared to total battery volumes daily and monthly for accuracy. Any vapor recovery gas shall be included in this application.

# Gas Measurement

Each of the wells will have its own meter.

The purpose of the Surface/lease Commingle of production is in the interest of conservation, the reduction of environmental impact area, and overall emissions. It will not result in reduced royalty or improper measurement of production. Without approval for utilizing existing batteries on adjacent leases, it will become necessary to build separate facilities for each well.

# **Oil Measurement**

Each of the wells will be equipped with continuous metering separators for oil production prior to oil being commingled for sales at the Ross EG Fed #3. Total sales/production will be allocated back to each individual well using the metered (daily well tests) volumes. Metered volumes will be compared to total battery volumes daily and monthly for accuracy. Any vapor recovery gas shall be included in for this application.

# Gas Measurement

Each well will have its own meter.

The purpose of the Surface Lease Commingle of production is in the interest of conservation, the reduction of environmental impact area, and overall emissions. It will not result in reduced royalty or improper measurement of production. Without approval for utilizing existing batteries on adjacent leases, it will become necessary to build separate facilities for each well.