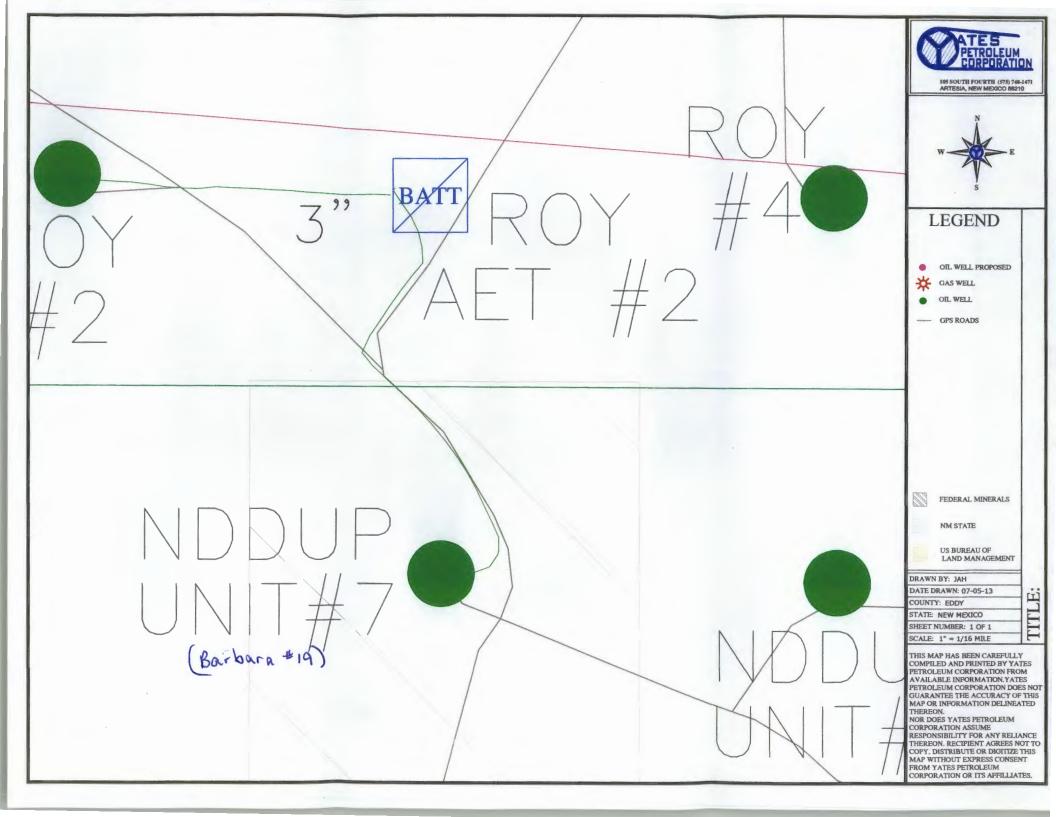

### (E) ADDITIONAL INFORMATION (for all application types) Please attach sheets with the following information

(1) A schematic diagram of facility, including legal location.

(2) A plat with lease boundaries showing all well and facility locations. Include lease numbers if Federal or State lands are involved.

The production will be measured and sold at the Roy AET tank battery facilities located at SWSW, Sec. 8-T19S-25E.

The production will be measured and sold at the Roy AET tank battery facilities located at SWSW, Sec. 8-T19S-25E.

**Oil measurement** Tanks will be isolated and no surface commingling will take place.