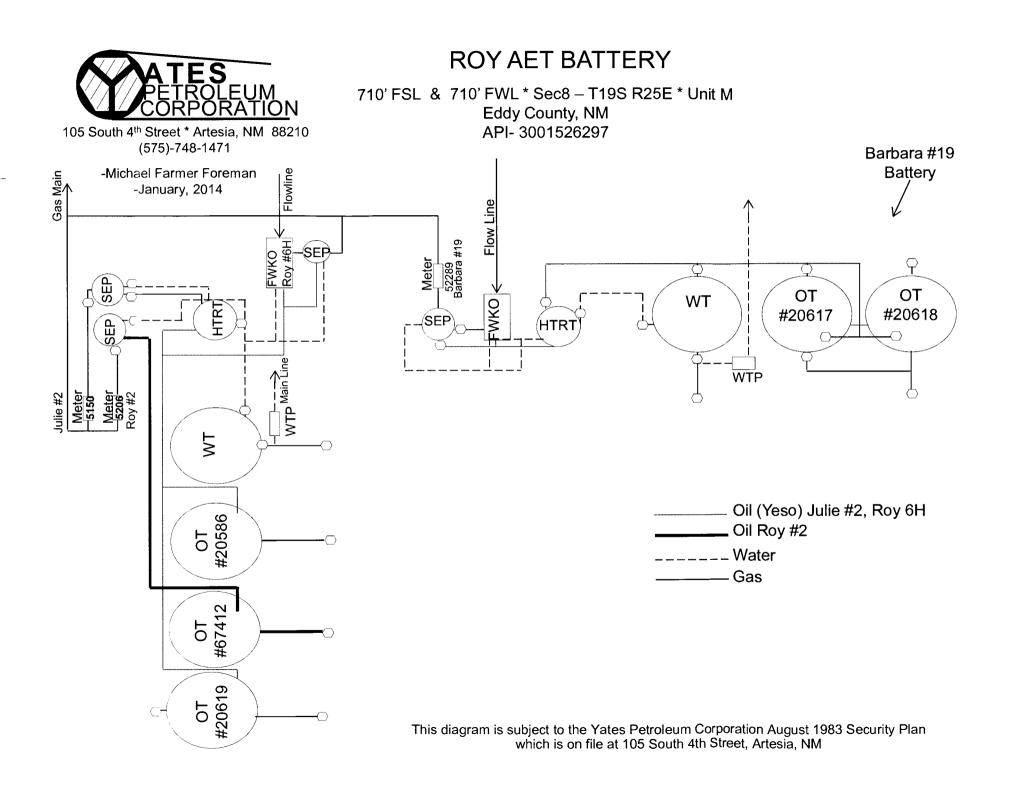

### (E) ADDITIONAL INFORMATION (for all application types) Please attach sheets with the following information

(1) A schematic diagram of facility, including legal location.

(2) A plat with lease boundaries showing all well and facility locations. Include lease numbers if Federal or State lands are involved.

The production will be measured and sold at the Roy AET tank battery facilities located at SWSW, Sec. 8-T19S-25E.

### Oil measurement

Tanks will be isolated and no surface commingling will take place.

### **Gas Measurement**

The well will have its own meter and no surface commingle will take place.

All equipment is located on Fee land and waiver to access property will be given to BLM as well as gate combinations.

The production will be measured and sold at the Roy AET tank battery facilities located at SWSW, Sec. 8-T19S-25E.

**Oil measurement** Tanks will be isolated and no surface commingling will take place.