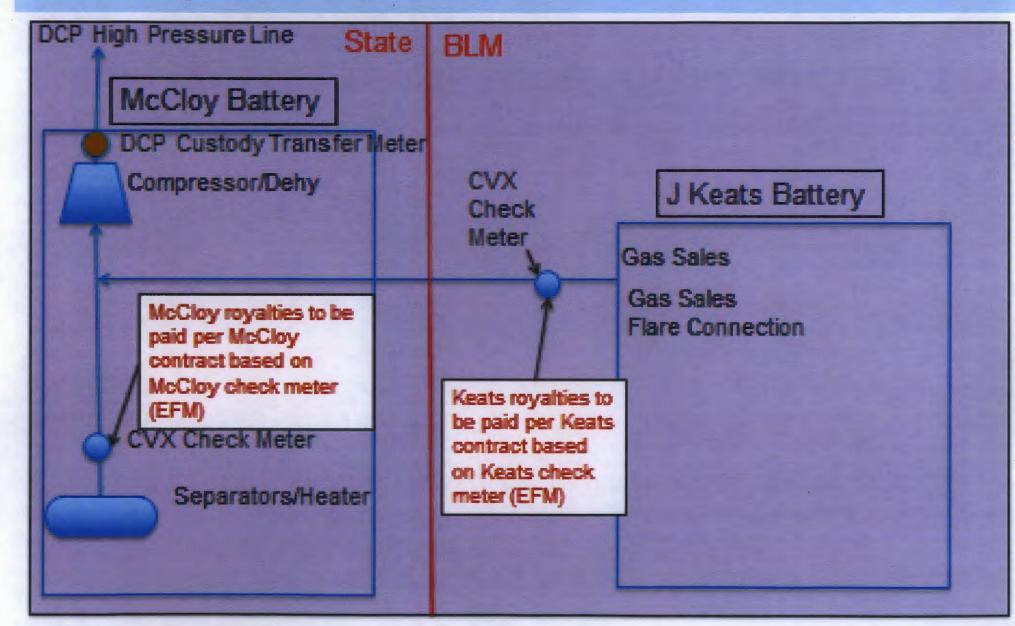

Federal Lease NMNM111964 covering all Section 1, T24S, R32E where the J. Keats 1 24 32 #40H is located. Chevron proposes the following solution in which Chevron temporarily runs a surface gas line to the nearby Chevron Mccloy Battery (State), the tie in point will be to the suction side of the compressor and then go into the DCP high pressure line. Gas purchaser and Chevron have agreed to measure and pay appropriate royalties for the J Keats gas at the J Keats facility with a Chevron meter (EFM sales quality). This arrangement will ensure the J Keats well has not deducted any fuel and gas for the compressor at the Mccloy Battery. As such, the wells will be allocated by continuous metering with coriolis meter on oil and EFM on gas for each well. A schematic showing this configuration is attached.

CHEVRON USA INC SUBMITS FOR APPROVAL A PROPOSED TEMPUBARY COMMINGLING WITH MCCLOY. THE KEATS IS PLANNED TO BEGIN PRODUCTION APRIL 1,2014, BUT THE GAS PIPELINE HAS BEEN DELAYED RESULTING IN A 2-3 MONTH GAP WITH NO COMMERCIAL GAS TAKEAWAY. CHEVRON PROPOSES THE FOLLOWING SOLUTION IN WHICH CHEVRON TEMPORARILY RUNS A SURFACE GAS LINE TO THE NEARBY CHEVRON MCCLOY BATTERY (STATE), THE TIE IN POINT WILL BE TO THE SUCTION SIDE OF THE COMPRESSOR AND THEN GO INTO THE DCP HIGH PRESSURE LINE.

GAS PURCHASER AND CHEVRON HAVE AGREED TO MEASURE AND PAY APPROPRIATE ROYALTIES FOR THE KEATS (BLM) GAS AT THE KEATS FACILITY WITH A CHEVRON METER (EFM SALES QUALITY). THIS ARRANGEMENT WILL ENSURE THE J KEATS WELL NOT DEDUCTED ANY FUEL. GAS FOR THE COMPRESSOR AT THE MCCLOY BATTERY.