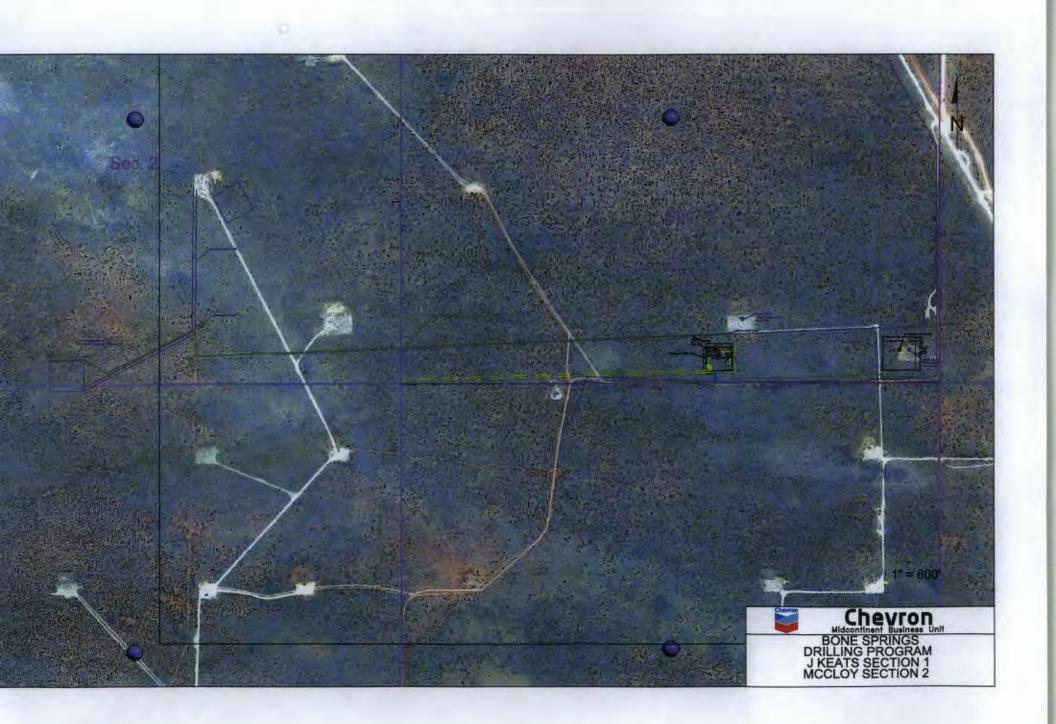

Dear Sirs,

Chevron North America respectfully requests administrative approval to surface commingle oil, gas, and water production from the Triple X; Bone Spring Pool through Chevron's Mccloy State Tank Central Battery. Wells producing to this battery include the Chevron McCloy Ranch 2 24 32 State Com #1H, Mccloy Ranch 2 24 32 State Com #2H, Mccloy Ranch 2 24 32 State Com #3H, Mccloy Ranch 2 24 32 State Com #4H. These wells are located in section 2, T24S-R32E, Lea County, New Mexico. APDs for each well, which includes surface plats, are included with this notification.

Federal Lease NMNM111964 covering all Section 1, T24S, R32E where the J. Keats 1 24 32 #40H is located. Chevron proposes the following solution in which Chevron temporarily runs a surface gas line to the nearby Chevron Mccloy Battery (State), the tie in point will be to the suction side of the compressor and then go into the DCP high pressure line. Gas purchaser and Chevron have agreed to measure and pay appropriate royalties for the J Keats gas at the J Keats facility with a Chevron meter (EFM sales quality). This arrangement will ensure the J Keats well has not deducted any fuel and gas for the compressor at the Mccloy Battery. As such, the wells will be allocated by continuous metering with coriolis meter on oil and EFM on gas for each well. A schematic showing this configuration is attached.