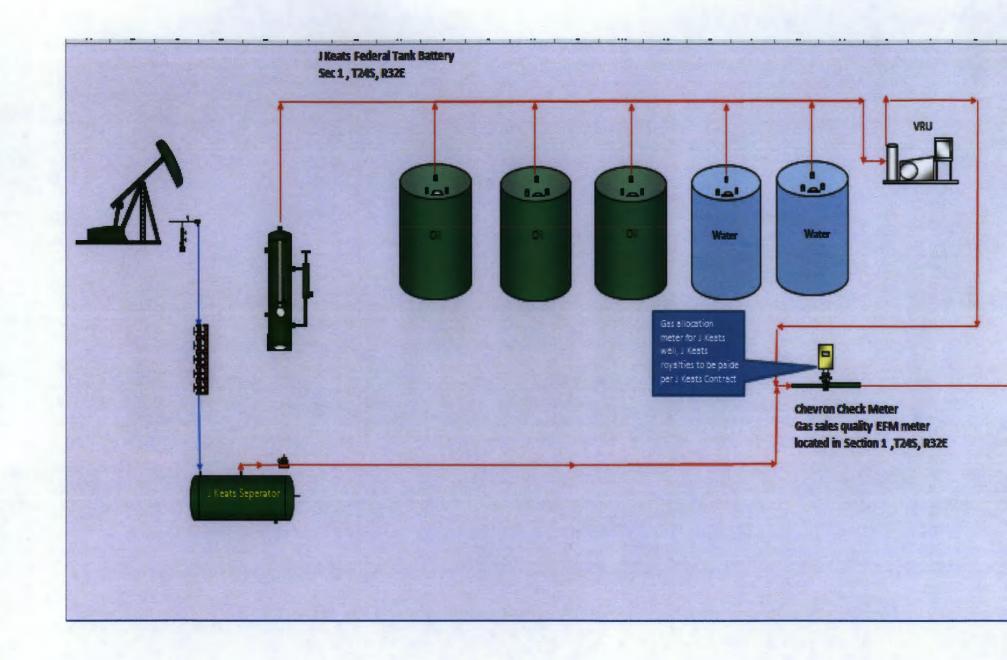

Federal Lease NMNM111964 covering all Section 1, T24S, R32E where the J. Keats 1 24 32 #40H is located. Chevron proposes the following solution in which Chevron temporarily runs a surface gas line to the nearby Chevron Mccloy Battery (State), the tie in point will be to the suction side of the compressor and then go into the DCP high pressure line. Gas purchaser and Chevron have agreed to measure and pay appropriate royalties for the J Keats gas at the J Keats facility with a Chevron meter (EFM sales quality). This arrangement will ensure the J Keats well has not deducted any fuel and gas for the compressor at the Mccloy Battery. As such, the wells will be allocated by continuous metering with coriolis meter on oil and EFM on gas for each well. A schematic showing this configuration is attached.

CHEVRON USA INC SUBMITS FOR APPROVAL A PROPOSED TEMPUBARY COMMINGLING WITH MCCLOY. THE KEATS IS PLANNED TO BEGIN PRODUCTION APRIL 1,2014, BUT THE GAS PIPELINE HAS BEEN DELAYED RESULTING IN A 2-3 MONTH GAP WITH NO COMMERCIAL GAS TAKEAWAY. CHEVRON PROPOSES THE FOLLOWING SOLUTION IN WHICH CHEVRON TEMPORARILY RUNS A SURFACE GAS LINE TO THE NEARBY CHEVRON MCCLOY BATTERY (STATE), THE TIE IN POINT WILL BE TO THE SUCTION SIDE OF THE COMPRESSOR AND THEN GO INTO THE DCP HIGH PRESSURE LINE.

GAS PURCHASER AND CHEVRON HAVE AGREED TO MEASURE AND PAY APPROPRIATE ROYALTIES FOR THE KEATS (BLM) GAS AT THE KEATS FACILITY WITH A CHEVRON METER (EFM SALES QUALITY). THIS ARRANGEMENT WILL ENSURE THE J KEATS WELL NOT DEDUCTED ANY FUEL. GAS FOR THE COMPRESSOR AT THE MCCLOY BATTERY.