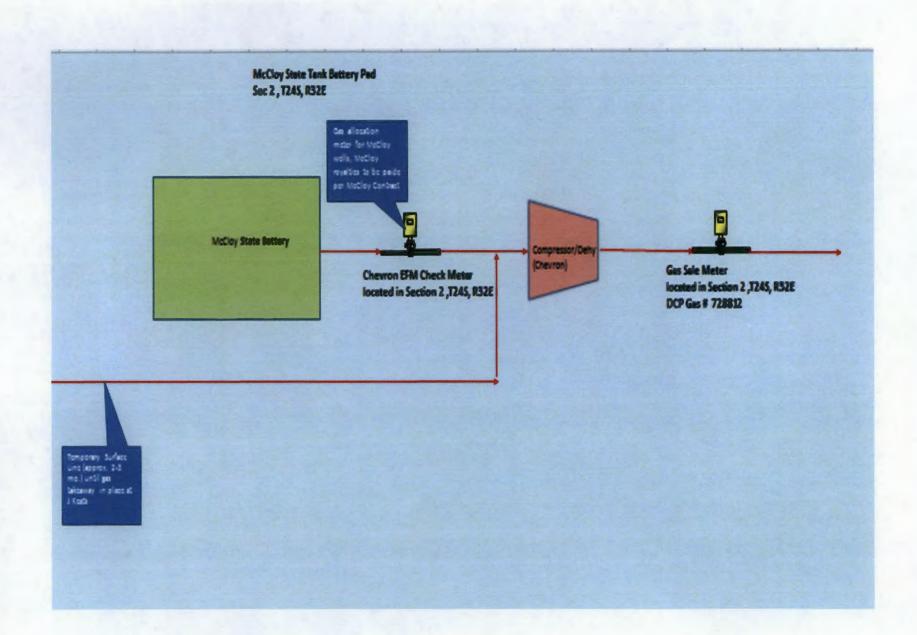

Federal Lease NMNM111964 covering all Section 1, T24S, R32E where the J. Keats 1 24 32 #40H is located. Chevron proposes the following solution in which Chevron temporarily runs a surface gas line to the nearby Chevron Mccloy Battery (State), the tie in point will be to the suction side of the compressor and then go into the DCP high pressure line. Gas purchaser and Chevron have agreed to measure and pay appropriate royalties for the J Keats gas at the J Keats facility with a Chevron meter (EFM sales quality). This arrangement will ensure the J Keats well has not deducted any fuel and gas for the compressor at the Mccloy Battery. As such, the wells will be allocated by continuous metering with coriolis meter on oil and EFM on gas for each well. A schematic showing this configuration is attached.

CHEVRON USA INC SUBMITS FOR APPROVAL A PROPOSED TEMPUBARY COMMINGLING WITH MCCLOY. THE KEATS IS PLANNED TO BEGIN PRODUCTION APRIL 1,2014, BUT THE GAS PIPELINE HAS BEEN DELAYED RESULTING IN A 2-3 MONTH GAP WITH NO COMMERCIAL GAS TAKEAWAY. CHEVRON PROPOSES THE FOLLOWING SOLUTION IN WHICH CHEVRON TEMPORARILY RUNS A SURFACE GAS LINE TO THE NEARBY CHEVRON MCCLOY BATTERY (STATE), THE TIE IN POINT WILL BE TO THE SUCTION SIDE OF THE COMPRESSOR AND THEN GO INTO THE DCP HIGH PRESSURE LINE.

GAS PURCHASER AND CHEVRON HAVE AGREED TO MEASURE AND PAY APPROPRIATE ROYALTIES FOR THE KEATS (BLM) GAS AT THE KEATS FACILITY WITH A CHEVRON METER (EFM SALES QUALITY). THIS ARRANGEMENT WILL ENSURE THE J KEATS WELL NOT DEDUCTED ANY FUEL. GAS FOR THE COMPRESSOR AT THE MCCLOY BATTERY.