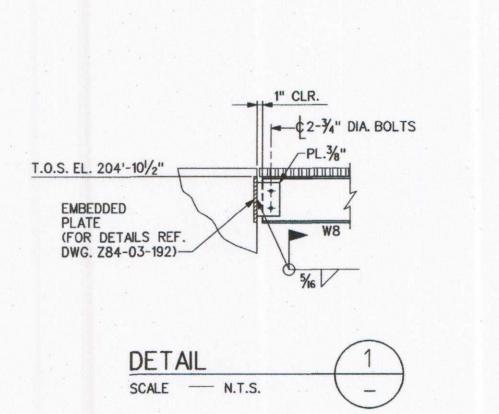

STP-1 W.W.POND - RETAINING WALL PLAN & SECTIONS

Z84-03-186

MUSTANG ENGINEERS
AND CONSTRUCTORS, L.P. 7 /22/2011
PROJECT No. 18205