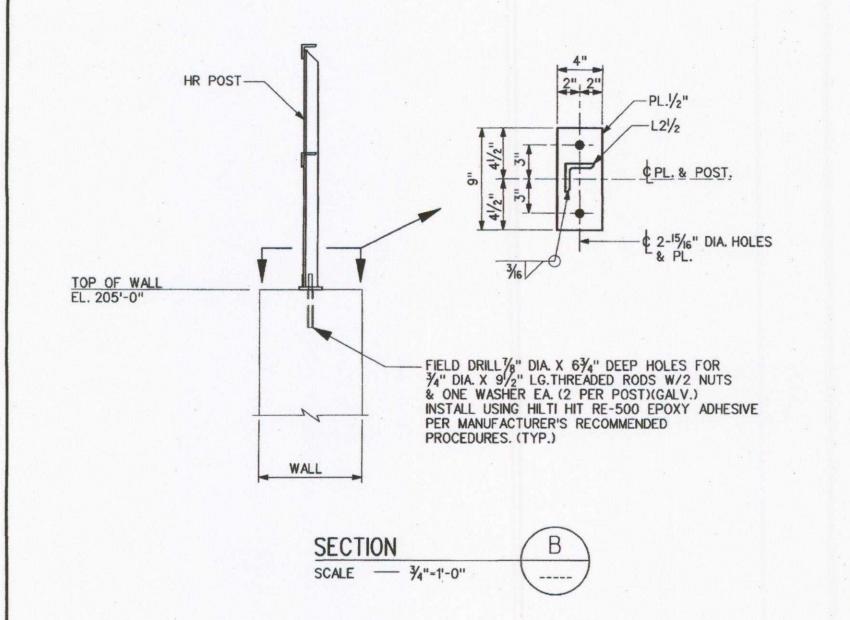

## Western Refining Gallup Refinery

STP-1 WASTE WATER POND OUTLET END PLATFORM WASTE WATER TREATMENT PLANT

|                        |         |           | WASTE WATER TREATMENT PLANT |               |          |      |
|------------------------|---------|-----------|-----------------------------|---------------|----------|------|
|                        |         |           | DRN. BY: HR                 | DATE: 6/6/11  | RFE No:  |      |
|                        |         |           | CHK'D. BY: JAM              | DATE: 7/21/11 | CAD REF: |      |
| SSUED FOR CONSTRUCTION |         | 7/22/2011 | APP'D. BY: RLW              | DATE: 7/25/11 |          | TREV |
| REVISION DESCRIPTION   | RFC No. | DATE      | DRAWING NO.                 | Z84-04-136    |          | 0    |