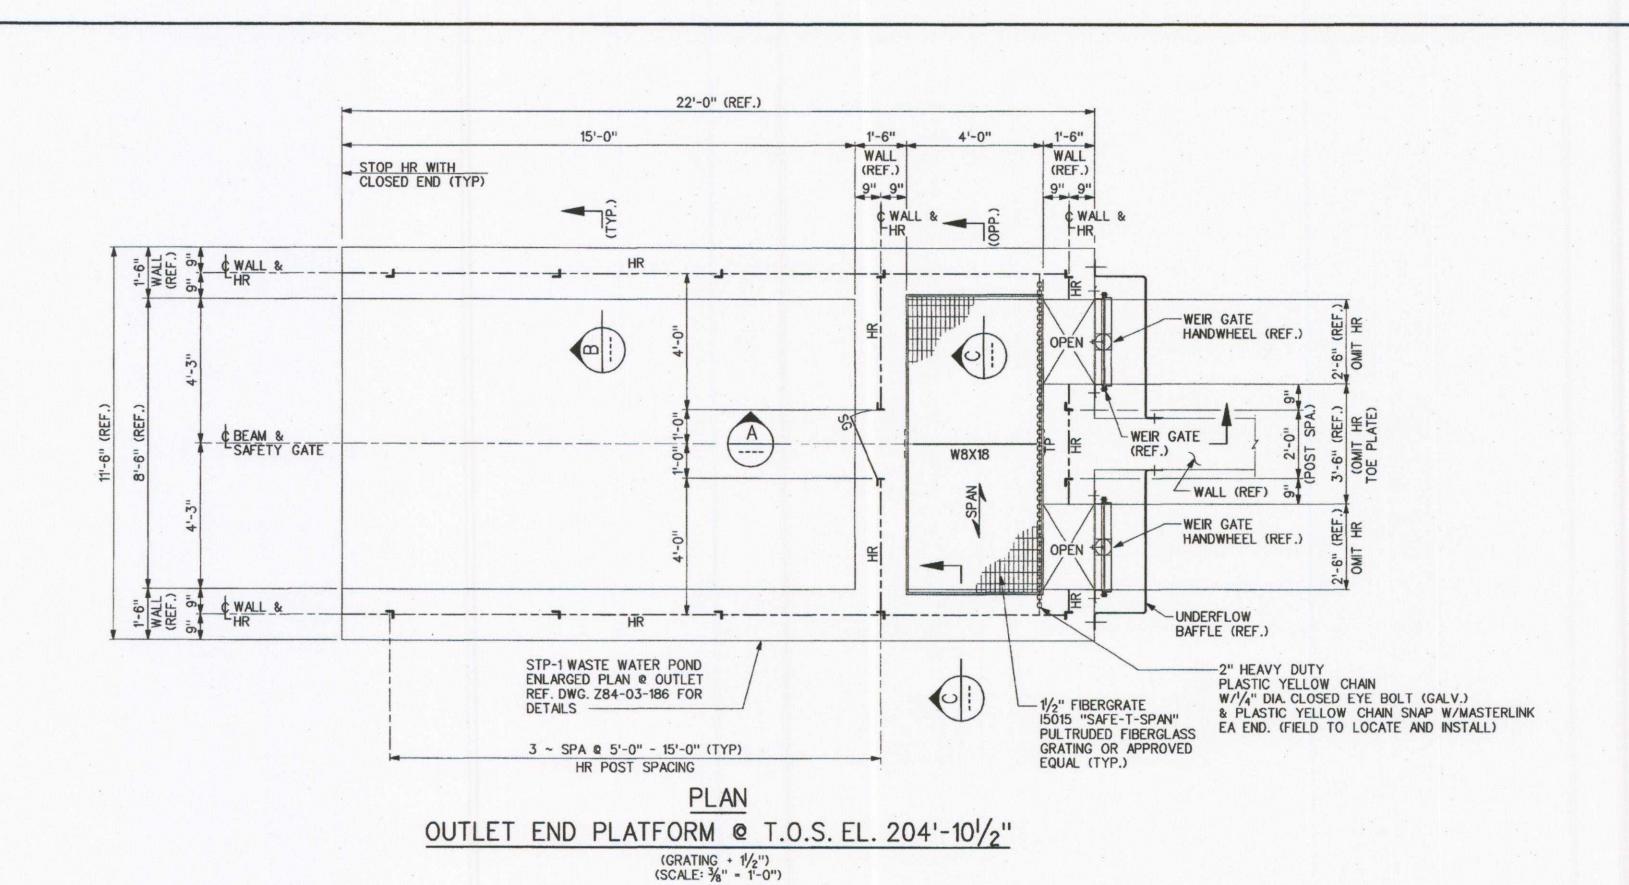

## Western Refining Gallup Refinery

STP-1 WASTE WATER POND OUTLET END PLATFORM WASTE WATER TREATMENT PLANT

|                        |         |           | WASTE WATER TREATMENT PLANT |               |          |      |
|------------------------|---------|-----------|-----------------------------|---------------|----------|------|
|                        |         |           | DRN. BY: HR                 | DATE: 6/6/11  | RFE No:  |      |
|                        |         |           | CHK'D. BY: JAM              | DATE: 7/21/11 | CAD REF: |      |
| SSUED FOR CONSTRUCTION |         | 7/22/2011 | APP'D. BY: RLW              | DATE: 7/25/11 |          | TREV |
| REVISION DESCRIPTION   | RFC No. | DATE      | DRAWING NO.                 | Z84-04-136    |          | 0    |