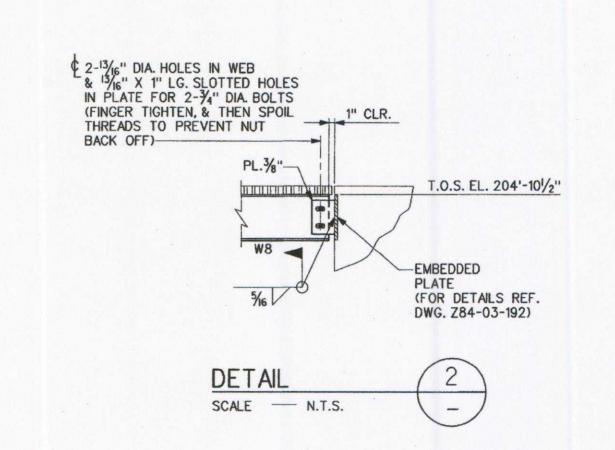

STP-1 W.W.POND - RETAINING WALL PLAN & SECTIONS

Z84-03-186

MUSTANG ENGINEERS
AND CONSTRUCTORS, L.P. 7 /22/2011
PROJECT No. 18205