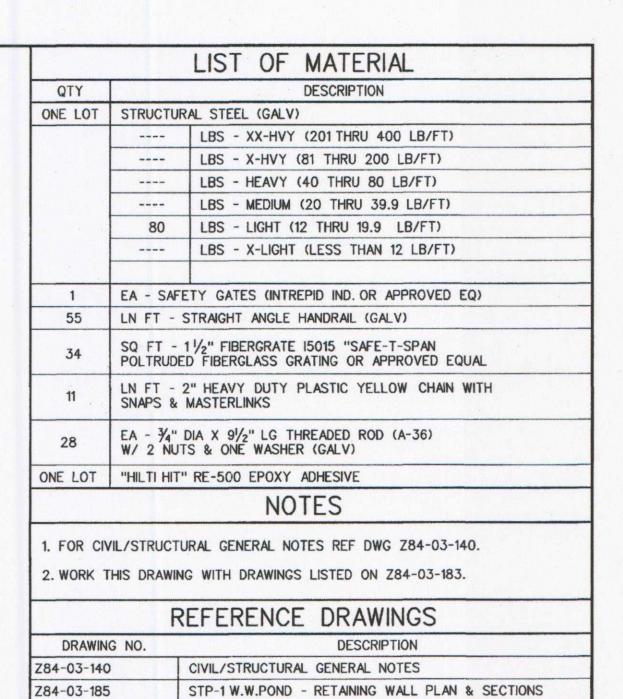

STP-1 W.W.POND - RETAINING WALL PLAN & SECTIONS

Z84-03-186

MUSTANG ENGINEERS
AND CONSTRUCTORS, L.P. 7 /22/2011
PROJECT No. 18205

## Western Refining Gallup Refinery

STP-1 WASTE WATER POND OUTLET END PLATFORM WASTE WATER TREATMENT PLANT

|                        |         |           | WASTE WATER TREATMENT PLANT |               |          |      |
|------------------------|---------|-----------|-----------------------------|---------------|----------|------|
|                        |         |           | DRN. BY: HR                 | DATE: 6/6/11  | RFE No:  |      |
|                        |         |           | CHK'D. BY: JAM              | DATE: 7/21/11 | CAD REF: |      |
| SSUED FOR CONSTRUCTION |         | 7/22/2011 | APP'D. BY: RLW              | DATE: 7/25/11 |          | TREV |
| REVISION DESCRIPTION   | RFC No. | DATE      | DRAWING NO.                 | Z84-04-136    |          | 0    |