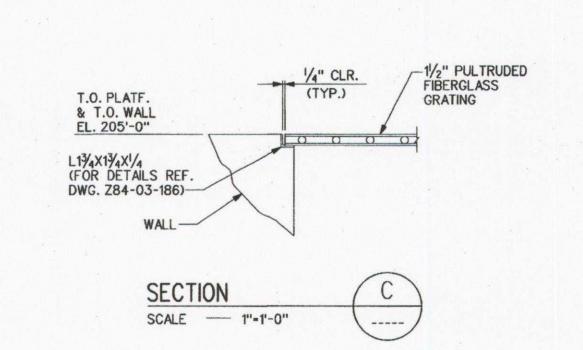

STP-1 W.W.POND - RETAINING WALL PLAN & SECTIONS

Z84-03-186

MUSTANG ENGINEERS
AND CONSTRUCTORS, L.P. 7 /22/2011
PROJECT No. 18205