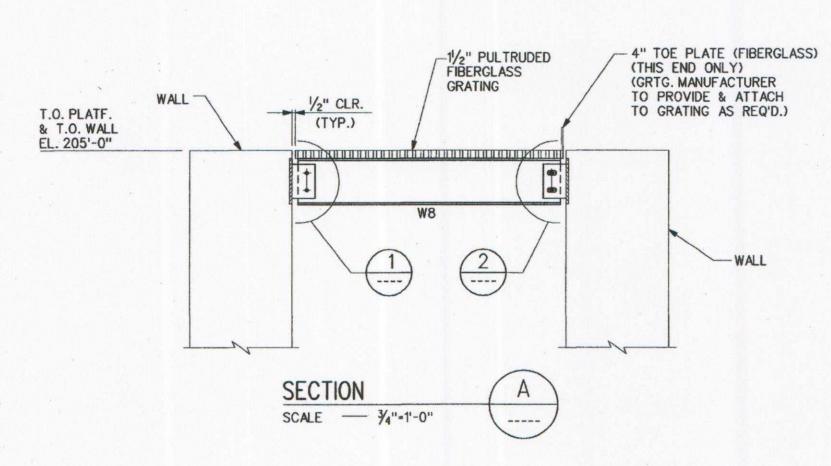

## Western Refining Gallup Refinery

STP-1 WASTE WATER POND OUTLET END PLATFORM WASTE WATER TREATMENT PLANT

|                        |         |           | WASTE WATER TREATMENT PLANT |               |          |      |
|------------------------|---------|-----------|-----------------------------|---------------|----------|------|
|                        |         |           | DRN. BY: HR                 | DATE: 6/6/11  | RFE No:  |      |
|                        |         |           | CHK'D. BY: JAM              | DATE: 7/21/11 | CAD REF: |      |
| SSUED FOR CONSTRUCTION |         | 7/22/2011 | APP'D. BY: RLW              | DATE: 7/25/11 |          | TREV |
| REVISION DESCRIPTION   | RFC No. | DATE      | DRAWING NO.                 | Z84-04-136    |          | 0    |