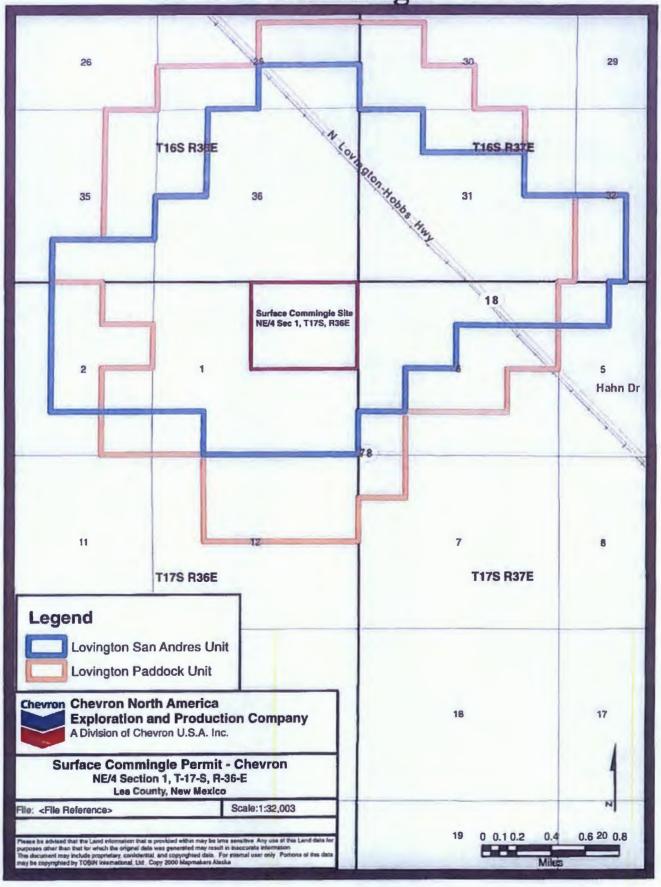

#### **LEGAL NOTICE** August 7, 2015

NOTICE is hereby given that Chevron Midcontinent, L.P., 15 Smith Road, Midland, Texas 79705, as Operator of the Lovington Paddock Unit (LPU) and the Lovington San Andres Unit (LSAU) in Lea County, New Mexico has filed an Application with the New Mexico Oil Conservation Division for approval for the Surface Commingling of the gas production only. The proposed surface commingling will entail the installation of two allocation meters at the existing battery locations for each Unit, a single compressor and installation of a single sales meter to eliminate the extra sales line. The purpose is to reduce the surface facility footprint and improve the operation of the mature Units. The batteries for both the LPU and LSAU are located in the NE/4 of Section 1, T-17-S, R-36-E. The Land description for the two Units is as follows:

LOVINGTON PADDOCK UNIT – LEA COUNTY, NEW MEXICO TOWNSHIP 16 SOUTH, RANGE 36 EAST, NMPM Section 25: SE/4 and S/2SW/4 Section 35: E/2E/2 and SW/4SE/4

Section 35: E/ZE/Z and SW/4SE/4
Section 36: All

IOWNSHIP 16 SOUTH, RANGE 37 EAST, NMPM
Section 30: SE/ASW/4 and Lots 3 and 4
Section 31: W/2NE/4, SE/4, E/ZW/2 and Lots 1, 2, 3 & 4
IOWNSHIP 17 SOUTH, RANGE 36 EAST, NMPM
Section 1: S/2, S/2N/2 and Lots 1, 2, 3 & 4
Section 1: S/2, S/2N/2 and Lots 1, 2, 3 & 4
Section 12: NE/4 and E/ZNW/4
IOWNSHIP 17 SOUTH, RANGE 37 EAST, NMPM
Section 6: S/2NE/4, SE/ANW/4, NE/4 SW/4, NE/4 SE/4 and Lots 1, 2, 3, 4 5, 6 & 7
Section 6: S/2NE/4, SE/ANW/4, NE/4 SW/4, NE/4 SE/4 and Lots 1, 2, 3, 4 5, 6 & 7
Section 7: Lot 1

Section 7: Lot 1

LOVINGTON SAN ANDRES UNIT - LEA COUNTY, NEW MEXICO TOWNSHIP 16 SOUTH, RANGE 36 EAST, NMPM Section 25: S/2SE/4 Section 35: S/2SE/4

Section 35: S/2SE/4

Section 36: E/2, E/2W/2 and W/2SW/4

TOWNSHIP 16 SOUTH, RANGE 37 EAST, NMPM

Section 31: SW/4NE/4, SE/4NW/4, E/2SW/3, SE/4 and Lots 1, 2, 3 & 4

Section 32: W/2SW/4

TOWNSHIP 17 SOUTH, RANGE 36 EAST, NMPM

Section 1: S/2NE/4, SE/4, S/2NW/4, N/2SW/4, Se/4SW/4 and Lots 1, 2, 3 & 4

Section 2: S/2NE/4, N/2SE/4 and Lots 1 & 2

TOWNSHIP 17 SOUTH, RANGE 37 EAST, NMPM

Section 5: Lot 4

Section 6: SE/4NW/4 and Lots 1 & 2 & 4 & 5 & 6

Section 6: SE/4NW/4 and Lots 1, 2, 3, 4, 5 & 6

The above described Units are located approximately 0.9 miles West of Highway 18 and 5.5 miles southeast of the City of Lovington, in Lea County, New Mexico.

An AFE for the facility upgrades for the surface commingling will follow by separate package once we have approval. I have attached Figure 2 – New Design and Layout as well as a Map showing the two overlapping Units and the location for the surface commingling for your convenience.