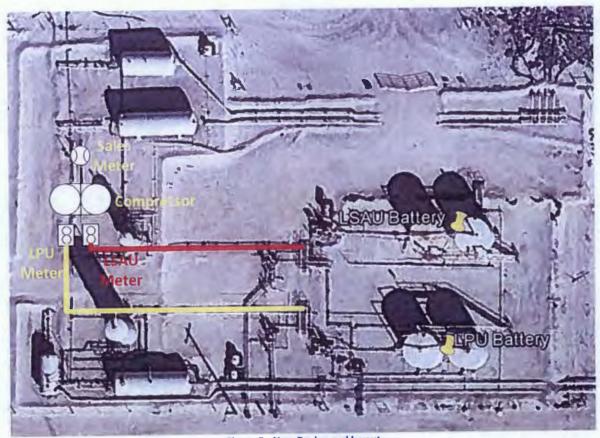

#### **LEGAL NOTICE** August 7, 2015

NOTICE is hereby given that Chevron Midcontinent, L.P., 15 Smith Road, Midland, Texas 79705, as Operator of the Lovington Paddock Unit (LPU) and the Lovington San Andres Unit (LSAU) in Lea County, New Mexico has filed an Application with the New Mexico Oil Conservation Division for approval for the Surface Commingling of the gas production only. The proposed surface commingling will entail the installation of two allocation meters at the existing battery locations for each Unit, a single compressor and installation of a single sales meter to eliminate the extra sales line. The purpose is to reduce the surface facility footprint and improve the operation of the mature Units. The batteries for both the LPU and LSAU are located in the NE/4 of Section 1, T-17-S, R-36-E. The Land description for the two Units is as follows:

- 1. Two (2) allocation meters will be installed at the existing battery location for each Unit, one for the LPU and one for the LSAU;
- 2. A single compressor will be installed that will commingle the gas downstream of the meters;
- 3. A single sales meter will be installed that will eliminate the extra sales line; and
- 4. The allocation of production & revenue will be based on the volumes of gas production from all the wells in each Unit as measured through the two allocation meters.

An AFE for the facility upgrades for the surface commingling will follow by separate package once we have approval. I have attached Figure 2 – New Design and Layout as well as a Map showing the two overlapping Units and the location for the surface commingling for your convenience.