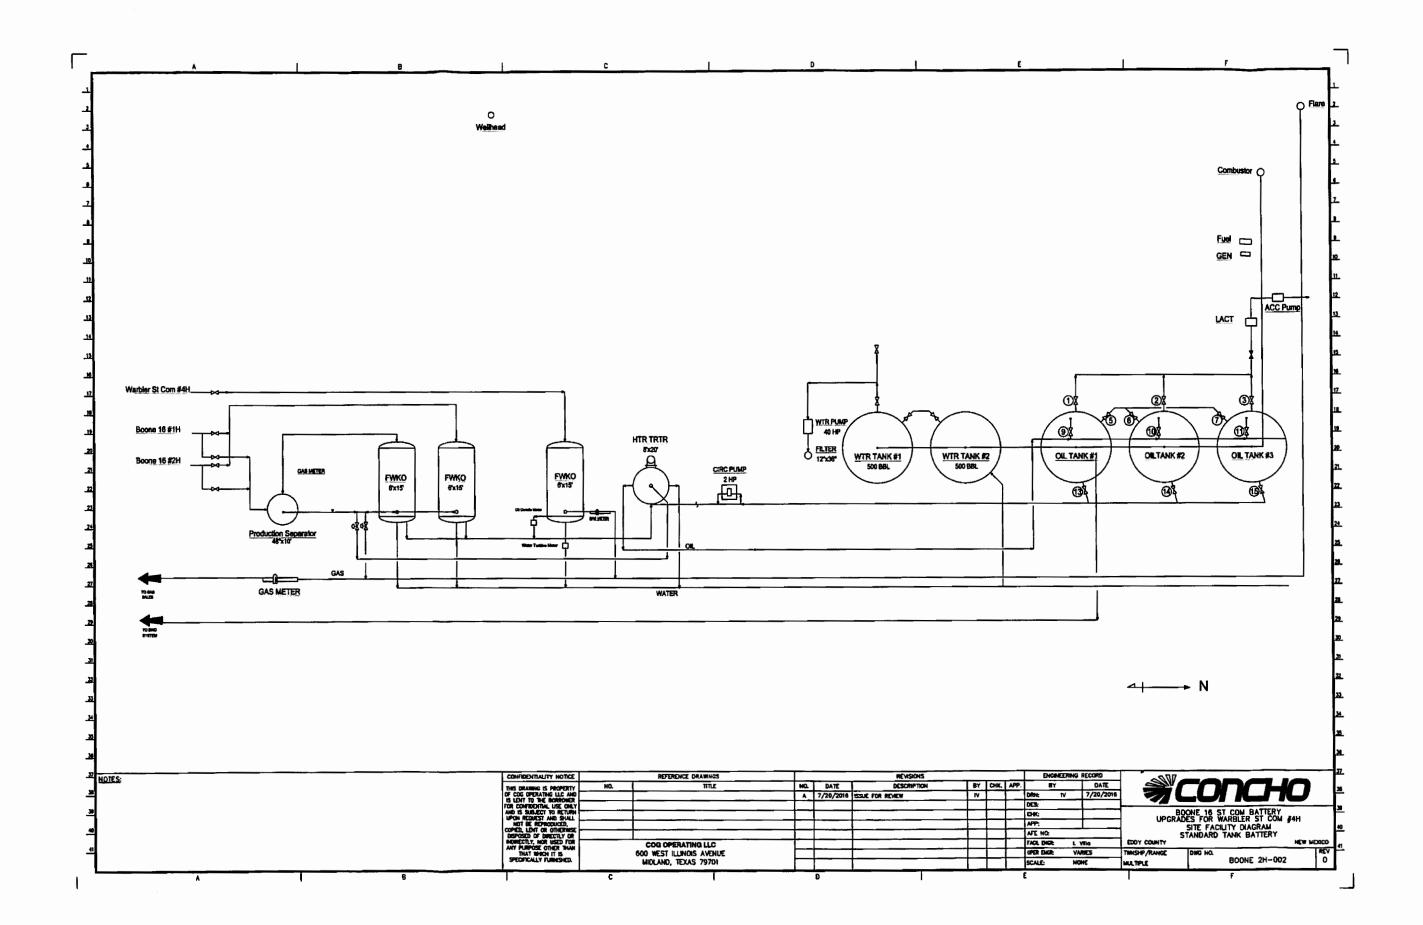

I have attached proof of notice to our working interest owners, a diagram of our battery facility and a map with lease boundaries showing all well and facility locations. The map also has well spacing units identified.

#### OIL CONSERVATION DIVISION

1220 S. St Francis Drive Santa Fe, New Mexico 87505 Submit the original application to the Santa Fe office with one copy to the appropriate District Office.

| APPLICA                                                                                                                                                                                                                              | TION FOR SURFACE O                                                                                                                                                               | COMMINGLING                                               | (DIVERSE              | OWNERSHIP)                                      |                                         |  |  |  |  |
|--------------------------------------------------------------------------------------------------------------------------------------------------------------------------------------------------------------------------------------|----------------------------------------------------------------------------------------------------------------------------------------------------------------------------------|-----------------------------------------------------------|-----------------------|-------------------------------------------------|-----------------------------------------|--|--|--|--|
| OPERATOR NAME:                                                                                                                                                                                                                       | IE: COG Operating LLC                                                                                                                                                            |                                                           |                       |                                                 |                                         |  |  |  |  |
| OPERATOR ADDRESS:                                                                                                                                                                                                                    | PERATOR ADDRESS: 2208 W. Main Street, Artesia, NM 88210                                                                                                                          |                                                           |                       |                                                 |                                         |  |  |  |  |
| APPLICATION TYPE:                                                                                                                                                                                                                    | APPLICATION TYPE:                                                                                                                                                                |                                                           |                       |                                                 |                                         |  |  |  |  |
| ☐ Pool Commingling ☐ Lease Commingling ☐ Pool and Lease Commingling ☐ Off-Lease Storage and Measurement (Only if not Surface Commingled)                                                                                             |                                                                                                                                                                                  |                                                           |                       |                                                 |                                         |  |  |  |  |
| LEASE TYPE:  Fee State Federal                                                                                                                                                                                                       |                                                                                                                                                                                  |                                                           |                       |                                                 |                                         |  |  |  |  |
| Is this an Amendment to existing Order? Yes No If "Yes", please include the appropriate Order No.  Have the Bureau of Land Management (BLM) and State Land office (SLO) been notified in writing of the proposed commingling  Yes No |                                                                                                                                                                                  |                                                           |                       |                                                 |                                         |  |  |  |  |
| (A) POOL COMMINGLING Please attach sheets with the following information                                                                                                                                                             |                                                                                                                                                                                  |                                                           |                       |                                                 |                                         |  |  |  |  |
| (1) Pool Names and Codes                                                                                                                                                                                                             | Gravitics / BTU of<br>Non-Commingled<br>Production                                                                                                                               | Calculated Gravities /<br>BTU of Commingled<br>Production |                       | Calculated Value of<br>Commingled<br>Production | Volumes                                 |  |  |  |  |
|                                                                                                                                                                                                                                      |                                                                                                                                                                                  |                                                           |                       |                                                 |                                         |  |  |  |  |
|                                                                                                                                                                                                                                      |                                                                                                                                                                                  |                                                           |                       |                                                 |                                         |  |  |  |  |
|                                                                                                                                                                                                                                      |                                                                                                                                                                                  |                                                           |                       |                                                 |                                         |  |  |  |  |
|                                                                                                                                                                                                                                      |                                                                                                                                                                                  |                                                           |                       |                                                 |                                         |  |  |  |  |
| (2)                                                                                                                                                                                                                                  |                                                                                                                                                                                  | <u> </u>                                                  |                       |                                                 |                                         |  |  |  |  |
|                                                                                                                                                                                                                                      | top allowables?  Yes  No notified by certified mail of the pro                                                                                                                   | nosed commingling?                                        | □Yes □No.             |                                                 |                                         |  |  |  |  |
| (4) Measurement type: \( \square\) M                                                                                                                                                                                                 | etering Other (Specify)                                                                                                                                                          |                                                           |                       |                                                 |                                         |  |  |  |  |
| (5) Will commingling decrease                                                                                                                                                                                                        | the value of production? Yes                                                                                                                                                     | □No If "yes", descri                                      | he why commingli      | ng should be approved                           |                                         |  |  |  |  |
|                                                                                                                                                                                                                                      |                                                                                                                                                                                  |                                                           |                       |                                                 |                                         |  |  |  |  |
| (B) LEASE COMMINGLING                                                                                                                                                                                                                |                                                                                                                                                                                  |                                                           |                       |                                                 |                                         |  |  |  |  |
|                                                                                                                                                                                                                                      |                                                                                                                                                                                  | s with the following in                                   | <u> </u>              |                                                 |                                         |  |  |  |  |
|                                                                                                                                                                                                                                      | 25 G08 S213304D; Bone Spring (9)                                                                                                                                                 |                                                           |                       |                                                 |                                         |  |  |  |  |
|                                                                                                                                                                                                                                      | source of supply? \(\times Yes  \text{IN}\) notified by certified mail of the prof                                                                                               |                                                           | ⊠Yes □Ne              | 1                                               |                                         |  |  |  |  |
|                                                                                                                                                                                                                                      | tering  Other (Specify) Allocat                                                                                                                                                  |                                                           | 23.00 11              | ,                                               |                                         |  |  |  |  |
|                                                                                                                                                                                                                                      |                                                                                                                                                                                  |                                                           |                       |                                                 |                                         |  |  |  |  |
|                                                                                                                                                                                                                                      | /O\ 700071                                                                                                                                                                       | TELCE COMMIN                                              | CUNC                  |                                                 |                                         |  |  |  |  |
|                                                                                                                                                                                                                                      |                                                                                                                                                                                  | LEASE COMMIN<br>s with the following in                   |                       |                                                 |                                         |  |  |  |  |
| (1) Complete Sections A and E                                                                                                                                                                                                        |                                                                                                                                                                                  |                                                           |                       |                                                 |                                         |  |  |  |  |
|                                                                                                                                                                                                                                      |                                                                                                                                                                                  |                                                           |                       |                                                 |                                         |  |  |  |  |
|                                                                                                                                                                                                                                      | (D) OFF-LEASE ST                                                                                                                                                                 | ORAGE and MEA<br>ets with the following                   |                       |                                                 |                                         |  |  |  |  |
| (1) Is all production from same                                                                                                                                                                                                      | source of supply?   Yes   N                                                                                                                                                      |                                                           | 4110t 11/4(t01)       |                                                 |                                         |  |  |  |  |
| (2) Include proof of notice to a                                                                                                                                                                                                     | •••                                                                                                                                                                              |                                                           |                       |                                                 |                                         |  |  |  |  |
|                                                                                                                                                                                                                                      |                                                                                                                                                                                  | _                                                         |                       |                                                 |                                         |  |  |  |  |
|                                                                                                                                                                                                                                      | (E) ADDITIONAL INFO                                                                                                                                                              | RMATION (for all swith the following in                   |                       | pes)                                            |                                         |  |  |  |  |
| (1) A schematic diagram of fac                                                                                                                                                                                                       | ility, including legal location.                                                                                                                                                 | a with the long the lift                                  | vi iiiaiivii          |                                                 |                                         |  |  |  |  |
| _                                                                                                                                                                                                                                    | s showing all well and facility locati                                                                                                                                           | ons. Include lease number                                 | ers if Federal or Sta | te lands are involved                           |                                         |  |  |  |  |
| (3) Lease Names, Lease and W                                                                                                                                                                                                         | cll Numbers, and API Numbers.                                                                                                                                                    |                                                           |                       |                                                 |                                         |  |  |  |  |
| I hereby certify that the informati                                                                                                                                                                                                  | on above is true and complete to the                                                                                                                                             | best of my knowledge an                                   | d belief.             |                                                 | *************************************** |  |  |  |  |
| SIGNATURE: Amanda                                                                                                                                                                                                                    | I hereby certify that the information above is true and complete to the best of my knowledge and belief.  SIGNATURE: Arranda Avera TITLE: Regulatory Technician DATE: 06/30/2016 |                                                           |                       |                                                 |                                         |  |  |  |  |
|                                                                                                                                                                                                                                      |                                                                                                                                                                                  |                                                           |                       |                                                 |                                         |  |  |  |  |
| TYPE OR PRINT NAME A                                                                                                                                                                                                                 |                                                                                                                                                                                  |                                                           | IELEPHONE             | NO.: <u>575-748-6946</u>                        | *************************************** |  |  |  |  |
| E-MAIL ADDRESS unvery@                                                                                                                                                                                                               | conclso.com                                                                                                                                                                      |                                                           |                       |                                                 |                                         |  |  |  |  |

N/2 Sec 28-21S-33E BO 8726 S/2 VO 8426

Boone 16 State Com #2H Battery 30-025-41049 Sec 16-T21S-R33E Lea County