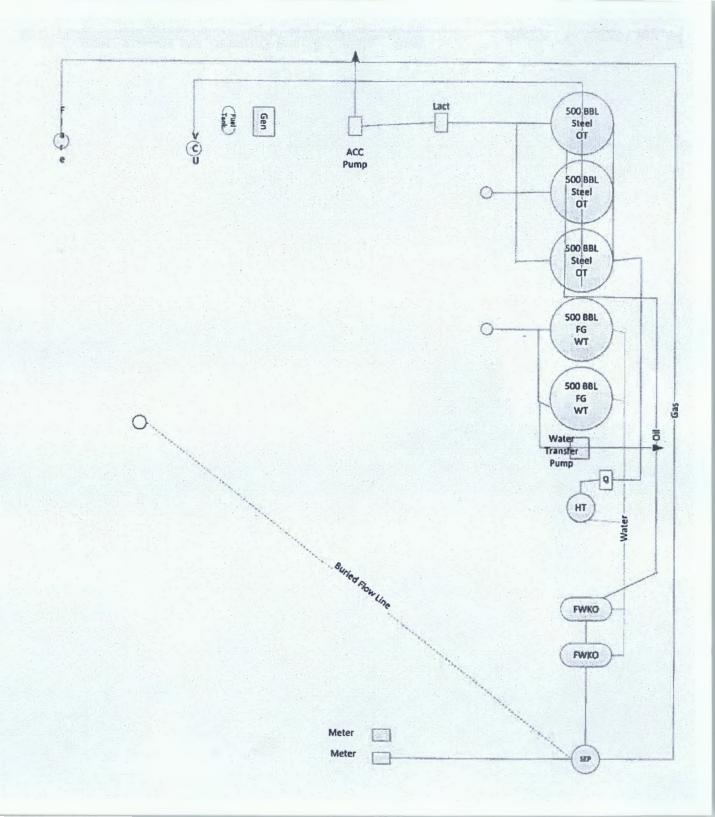

I have attached proof of notice to our working interest owners, a diagram of our battery facility and a map with lease boundaries showing all well and facility locations. The map also has well spacing units identified.

#### OIL CONSERVATION DIVISION

1220 S. St Francis Drive Santa Fe, New Mexico 87505 Submit the original application to the Santa Fe office with one copy to the appropriate District Office.

| APPLICA                                                                                                                                                                                                                              | TION FOR SURFACE O                                                                                                                                                               | COMMINGLING                                               | (DIVERSE              | OWNERSHIP)                                      |                                         |  |  |  |  |
|--------------------------------------------------------------------------------------------------------------------------------------------------------------------------------------------------------------------------------------|----------------------------------------------------------------------------------------------------------------------------------------------------------------------------------|-----------------------------------------------------------|-----------------------|-------------------------------------------------|-----------------------------------------|--|--|--|--|
| OPERATOR NAME:                                                                                                                                                                                                                       | IE: COG Operating LLC                                                                                                                                                            |                                                           |                       |                                                 |                                         |  |  |  |  |
| OPERATOR ADDRESS:                                                                                                                                                                                                                    | PERATOR ADDRESS: 2208 W. Main Street, Artesia, NM 88210                                                                                                                          |                                                           |                       |                                                 |                                         |  |  |  |  |
| APPLICATION TYPE:                                                                                                                                                                                                                    | APPLICATION TYPE:                                                                                                                                                                |                                                           |                       |                                                 |                                         |  |  |  |  |
| ☐ Pool Commingling ☐ Lease Commingling ☐ Pool and Lease Commingling ☐ Off-Lease Storage and Measurement (Only if not Surface Commingled)                                                                                             |                                                                                                                                                                                  |                                                           |                       |                                                 |                                         |  |  |  |  |
| LEASE TYPE:  Fee State Federal                                                                                                                                                                                                       |                                                                                                                                                                                  |                                                           |                       |                                                 |                                         |  |  |  |  |
| Is this an Amendment to existing Order? Yes No If "Yes", please include the appropriate Order No.  Have the Bureau of Land Management (BLM) and State Land office (SLO) been notified in writing of the proposed commingling  Yes No |                                                                                                                                                                                  |                                                           |                       |                                                 |                                         |  |  |  |  |
| (A) POOL COMMINGLING Please attach sheets with the following information                                                                                                                                                             |                                                                                                                                                                                  |                                                           |                       |                                                 |                                         |  |  |  |  |
| (1) Pool Names and Codes                                                                                                                                                                                                             | Gravitics / BTU of<br>Non-Commingled<br>Production                                                                                                                               | Calculated Gravities /<br>BTU of Commingled<br>Production |                       | Calculated Value of<br>Commingled<br>Production | Volumes                                 |  |  |  |  |
|                                                                                                                                                                                                                                      |                                                                                                                                                                                  |                                                           |                       |                                                 |                                         |  |  |  |  |
|                                                                                                                                                                                                                                      |                                                                                                                                                                                  |                                                           |                       |                                                 |                                         |  |  |  |  |
|                                                                                                                                                                                                                                      |                                                                                                                                                                                  |                                                           |                       |                                                 |                                         |  |  |  |  |
|                                                                                                                                                                                                                                      |                                                                                                                                                                                  |                                                           |                       |                                                 |                                         |  |  |  |  |
| (2)                                                                                                                                                                                                                                  |                                                                                                                                                                                  | <u> </u>                                                  |                       |                                                 |                                         |  |  |  |  |
|                                                                                                                                                                                                                                      | top allowables?  Yes  No notified by certified mail of the pro                                                                                                                   | nosed commingling?                                        | □Yes □No.             |                                                 |                                         |  |  |  |  |
| (4) Measurement type: \( \square\) M                                                                                                                                                                                                 | etering Other (Specify)                                                                                                                                                          |                                                           |                       |                                                 |                                         |  |  |  |  |
| (5) Will commingling decrease                                                                                                                                                                                                        | the value of production? Yes                                                                                                                                                     | □No If "yes", descri                                      | he why commingli      | ng should be approved                           |                                         |  |  |  |  |
|                                                                                                                                                                                                                                      |                                                                                                                                                                                  |                                                           |                       |                                                 |                                         |  |  |  |  |
| (B) LEASE COMMINGLING                                                                                                                                                                                                                |                                                                                                                                                                                  |                                                           |                       |                                                 |                                         |  |  |  |  |
|                                                                                                                                                                                                                                      |                                                                                                                                                                                  | s with the following in                                   | <u> </u>              |                                                 |                                         |  |  |  |  |
|                                                                                                                                                                                                                                      | 25 G08 S213304D; Bone Spring (9)                                                                                                                                                 |                                                           |                       |                                                 |                                         |  |  |  |  |
|                                                                                                                                                                                                                                      | source of supply? \(\times Yes  \text{IN}\) notified by certified mail of the prof                                                                                               |                                                           | ⊠Yes □Ne              | 1                                               |                                         |  |  |  |  |
|                                                                                                                                                                                                                                      | tering  Other (Specify) Allocat                                                                                                                                                  |                                                           | 23.00 11              | ,                                               |                                         |  |  |  |  |
|                                                                                                                                                                                                                                      |                                                                                                                                                                                  |                                                           |                       |                                                 |                                         |  |  |  |  |
|                                                                                                                                                                                                                                      | /O\ 700071                                                                                                                                                                       | TELCE COMMIN                                              | CUNC                  |                                                 |                                         |  |  |  |  |
|                                                                                                                                                                                                                                      |                                                                                                                                                                                  | LEASE COMMIN<br>s with the following in                   |                       |                                                 |                                         |  |  |  |  |
| (1) Complete Sections A and E                                                                                                                                                                                                        |                                                                                                                                                                                  |                                                           |                       |                                                 |                                         |  |  |  |  |
|                                                                                                                                                                                                                                      |                                                                                                                                                                                  |                                                           |                       |                                                 |                                         |  |  |  |  |
|                                                                                                                                                                                                                                      | (D) OFF-LEASE ST                                                                                                                                                                 | ORAGE and MEA<br>ets with the following                   |                       |                                                 |                                         |  |  |  |  |
| (1) Is all production from same                                                                                                                                                                                                      | source of supply?   Yes   N                                                                                                                                                      |                                                           | 4110t 11/4(t01)       |                                                 |                                         |  |  |  |  |
| (2) Include proof of notice to a                                                                                                                                                                                                     | •••                                                                                                                                                                              |                                                           |                       |                                                 |                                         |  |  |  |  |
|                                                                                                                                                                                                                                      |                                                                                                                                                                                  | _                                                         |                       |                                                 |                                         |  |  |  |  |
|                                                                                                                                                                                                                                      | (E) ADDITIONAL INFO                                                                                                                                                              | RMATION (for all swith the following in                   |                       | pes)                                            |                                         |  |  |  |  |
| (1) A schematic diagram of fac                                                                                                                                                                                                       | ility, including legal location.                                                                                                                                                 | a with the long the lift                                  | vi iiiaiivii          |                                                 |                                         |  |  |  |  |
| _                                                                                                                                                                                                                                    | s showing all well and facility locati                                                                                                                                           | ons. Include lease number                                 | ers if Federal or Sta | te lands are involved                           |                                         |  |  |  |  |
| (3) Lease Names, Lease and W                                                                                                                                                                                                         | cll Numbers, and API Numbers.                                                                                                                                                    |                                                           |                       |                                                 |                                         |  |  |  |  |
| I hereby certify that the informati                                                                                                                                                                                                  | on above is true and complete to the                                                                                                                                             | best of my knowledge an                                   | d belief.             |                                                 | *************************************** |  |  |  |  |
| SIGNATURE: Amanda                                                                                                                                                                                                                    | I hereby certify that the information above is true and complete to the best of my knowledge and belief.  SIGNATURE: Arranda Avera TITLE: Regulatory Technician DATE: 06/30/2016 |                                                           |                       |                                                 |                                         |  |  |  |  |
|                                                                                                                                                                                                                                      |                                                                                                                                                                                  |                                                           |                       |                                                 |                                         |  |  |  |  |
| TYPE OR PRINT NAME A                                                                                                                                                                                                                 |                                                                                                                                                                                  |                                                           | IELEPHONE             | NO.: <u>575-748-6946</u>                        | *************************************** |  |  |  |  |
| E-MAIL ADDRESS unvery@                                                                                                                                                                                                               | conclso.com                                                                                                                                                                      |                                                           |                       |                                                 |                                         |  |  |  |  |

N/2 Sec 28-21S-33E BO 8726 S/2 VO 8426

Boone 16 State Com #2H Battery 30-025-41049 Sec 16-T21S-R33E Lea County