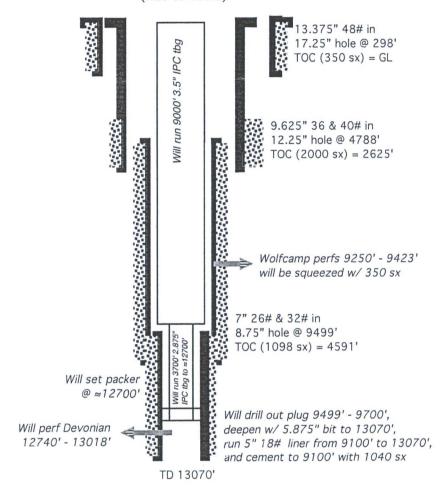

| Submit / Copy To Appropriate District                                                                                                                                                                                                                                                                                                                                                                                                                                                                                                                                                                                                                                                                                                                                                                                                                                                                                                                                                                                                                                                                                                                                                                                                                                                                                                                                                                                                                                                                                                                                                                                                                                                                                                                                                                                                                                                                                                                                                                                                                                                                                          | State of New Mexico                                                     | Form C-103                                        |  |  |
|--------------------------------------------------------------------------------------------------------------------------------------------------------------------------------------------------------------------------------------------------------------------------------------------------------------------------------------------------------------------------------------------------------------------------------------------------------------------------------------------------------------------------------------------------------------------------------------------------------------------------------------------------------------------------------------------------------------------------------------------------------------------------------------------------------------------------------------------------------------------------------------------------------------------------------------------------------------------------------------------------------------------------------------------------------------------------------------------------------------------------------------------------------------------------------------------------------------------------------------------------------------------------------------------------------------------------------------------------------------------------------------------------------------------------------------------------------------------------------------------------------------------------------------------------------------------------------------------------------------------------------------------------------------------------------------------------------------------------------------------------------------------------------------------------------------------------------------------------------------------------------------------------------------------------------------------------------------------------------------------------------------------------------------------------------------------------------------------------------------------------------|-------------------------------------------------------------------------|---------------------------------------------------|--|--|
| Office<br><u>District I</u> – (575) 393-6161                                                                                                                                                                                                                                                                                                                                                                                                                                                                                                                                                                                                                                                                                                                                                                                                                                                                                                                                                                                                                                                                                                                                                                                                                                                                                                                                                                                                                                                                                                                                                                                                                                                                                                                                                                                                                                                                                                                                                                                                                                                                                   | Energy, Minerals and Natural Resources                                  | Revised July 18, 2013                             |  |  |
| 1625 N. French Dr., Hobbs, NM 88240                                                                                                                                                                                                                                                                                                                                                                                                                                                                                                                                                                                                                                                                                                                                                                                                                                                                                                                                                                                                                                                                                                                                                                                                                                                                                                                                                                                                                                                                                                                                                                                                                                                                                                                                                                                                                                                                                                                                                                                                                                                                                            | HOBBS                                                                   | WELL API NO. 30-025-05314                         |  |  |
| <u>District II</u> – (575) 748-1283<br>811 S First St., Artesia, NM 88210                                                                                                                                                                                                                                                                                                                                                                                                                                                                                                                                                                                                                                                                                                                                                                                                                                                                                                                                                                                                                                                                                                                                                                                                                                                                                                                                                                                                                                                                                                                                                                                                                                                                                                                                                                                                                                                                                                                                                                                                                                                      | OIL CONSERVATION DIVISION                                               | 5 Indicate Towns of Land                          |  |  |
| District III - (505) 334-6178                                                                                                                                                                                                                                                                                                                                                                                                                                                                                                                                                                                                                                                                                                                                                                                                                                                                                                                                                                                                                                                                                                                                                                                                                                                                                                                                                                                                                                                                                                                                                                                                                                                                                                                                                                                                                                                                                                                                                                                                                                                                                                  | 1220 South St. Brancis Dr.                                              | 5. Indicate Type of Lease  STATE FEE              |  |  |
| 1000 Rio Brazos Rd., Aztec, NM 87410<br><u>District IV</u> – (505) 476-3460<br>1220 S. St. Francis Dr., Santa Fe, NM                                                                                                                                                                                                                                                                                                                                                                                                                                                                                                                                                                                                                                                                                                                                                                                                                                                                                                                                                                                                                                                                                                                                                                                                                                                                                                                                                                                                                                                                                                                                                                                                                                                                                                                                                                                                                                                                                                                                                                                                           | Santa Fe, NM 87505 RECEIVED                                             | 6. State Oil & Gas Lease No. N/A                  |  |  |
| 87505                                                                                                                                                                                                                                                                                                                                                                                                                                                                                                                                                                                                                                                                                                                                                                                                                                                                                                                                                                                                                                                                                                                                                                                                                                                                                                                                                                                                                                                                                                                                                                                                                                                                                                                                                                                                                                                                                                                                                                                                                                                                                                                          | CES AND REPORTS ON WELLS                                                | 7 Loggo Nome or Unit Agreement Nome               |  |  |
| (DO NOT USE THIS FORM FOR PROPOSE DIFFERENT RESERVOIR. USE "APPLICE OF THE PROPOSE OF THE PROPOS | 7. Lease Name or Unit Agreement Name  L R Chamberlin                    |                                                   |  |  |
| PROPOSALS.)  1. Type of Well: Oil Well                                                                                                                                                                                                                                                                                                                                                                                                                                                                                                                                                                                                                                                                                                                                                                                                                                                                                                                                                                                                                                                                                                                                                                                                                                                                                                                                                                                                                                                                                                                                                                                                                                                                                                                                                                                                                                                                                                                                                                                                                                                                                         | 8. Well Number 4                                                        |                                                   |  |  |
| 2. Name of Operator Legacy Re                                                                                                                                                                                                                                                                                                                                                                                                                                                                                                                                                                                                                                                                                                                                                                                                                                                                                                                                                                                                                                                                                                                                                                                                                                                                                                                                                                                                                                                                                                                                                                                                                                                                                                                                                                                                                                                                                                                                                                                                                                                                                                  | 9. OGRID Number <b>240974</b>                                           |                                                   |  |  |
| 2. Name of Operator Legacy No.                                                                                                                                                                                                                                                                                                                                                                                                                                                                                                                                                                                                                                                                                                                                                                                                                                                                                                                                                                                                                                                                                                                                                                                                                                                                                                                                                                                                                                                                                                                                                                                                                                                                                                                                                                                                                                                                                                                                                                                                                                                                                                 | 5. OGRED Premiori E 1007 1                                              |                                                   |  |  |
| 3. Address of Operator PO Box                                                                                                                                                                                                                                                                                                                                                                                                                                                                                                                                                                                                                                                                                                                                                                                                                                                                                                                                                                                                                                                                                                                                                                                                                                                                                                                                                                                                                                                                                                                                                                                                                                                                                                                                                                                                                                                                                                                                                                                                                                                                                                  | 10. Pool name or Wildcat SWD; Dev'n                                     |                                                   |  |  |
| 4. Well Location                                                                                                                                                                                                                                                                                                                                                                                                                                                                                                                                                                                                                                                                                                                                                                                                                                                                                                                                                                                                                                                                                                                                                                                                                                                                                                                                                                                                                                                                                                                                                                                                                                                                                                                                                                                                                                                                                                                                                                                                                                                                                                               |                                                                         |                                                   |  |  |
| Unit Letter: K                                                                                                                                                                                                                                                                                                                                                                                                                                                                                                                                                                                                                                                                                                                                                                                                                                                                                                                                                                                                                                                                                                                                                                                                                                                                                                                                                                                                                                                                                                                                                                                                                                                                                                                                                                                                                                                                                                                                                                                                                                                                                                                 | 2310 feet from the South line and 23                                    | 10 feet from the West line                        |  |  |
| Section 14                                                                                                                                                                                                                                                                                                                                                                                                                                                                                                                                                                                                                                                                                                                                                                                                                                                                                                                                                                                                                                                                                                                                                                                                                                                                                                                                                                                                                                                                                                                                                                                                                                                                                                                                                                                                                                                                                                                                                                                                                                                                                                                     | Township 15 S Range 37 E                                                | NMPM <b>Lea</b> County                            |  |  |
| Complete Com | 11. Elevation (Show whether DR, RKB, RT, GR, etc.                       |                                                   |  |  |
|                                                                                                                                                                                                                                                                                                                                                                                                                                                                                                                                                                                                                                                                                                                                                                                                                                                                                                                                                                                                                                                                                                                                                                                                                                                                                                                                                                                                                                                                                                                                                                                                                                                                                                                                                                                                                                                                                                                                                                                                                                                                                                                                | 3790 GL                                                                 |                                                   |  |  |
| 12. Check A                                                                                                                                                                                                                                                                                                                                                                                                                                                                                                                                                                                                                                                                                                                                                                                                                                                                                                                                                                                                                                                                                                                                                                                                                                                                                                                                                                                                                                                                                                                                                                                                                                                                                                                                                                                                                                                                                                                                                                                                                                                                                                                    | Appropriate Box to Indicate Nature of Notice,                           | Report or Other Data                              |  |  |
| PERFORM REMEDIAL WORK                                                                                                                                                                                                                                                                                                                                                                                                                                                                                                                                                                                                                                                                                                                                                                                                                                                                                                                                                                                                                                                                                                                                                                                                                                                                                                                                                                                                                                                                                                                                                                                                                                                                                                                                                                                                                                                                                                                                                                                                                                                                                                          | PLUG AND ABANDON  REMEDIAL WOF                                          |                                                   |  |  |
| TEMPORARILY ABANDON                                                                                                                                                                                                                                                                                                                                                                                                                                                                                                                                                                                                                                                                                                                                                                                                                                                                                                                                                                                                                                                                                                                                                                                                                                                                                                                                                                                                                                                                                                                                                                                                                                                                                                                                                                                                                                                                                                                                                                                                                                                                                                            | CHANGE PLANS 🖂 COMMENCE DR                                              | RILLING OPNS. P AND A                             |  |  |
| PULL OR ALTER CASING                                                                                                                                                                                                                                                                                                                                                                                                                                                                                                                                                                                                                                                                                                                                                                                                                                                                                                                                                                                                                                                                                                                                                                                                                                                                                                                                                                                                                                                                                                                                                                                                                                                                                                                                                                                                                                                                                                                                                                                                                                                                                                           | MULTIPLE COMPL CASING/CEMEN                                             | IT JOB                                            |  |  |
| DOWNHOLE COMMINGLE                                                                                                                                                                                                                                                                                                                                                                                                                                                                                                                                                                                                                                                                                                                                                                                                                                                                                                                                                                                                                                                                                                                                                                                                                                                                                                                                                                                                                                                                                                                                                                                                                                                                                                                                                                                                                                                                                                                                                                                                                                                                                                             |                                                                         |                                                   |  |  |
| CLOSED-LOOP SYSTEM                                                                                                                                                                                                                                                                                                                                                                                                                                                                                                                                                                                                                                                                                                                                                                                                                                                                                                                                                                                                                                                                                                                                                                                                                                                                                                                                                                                                                                                                                                                                                                                                                                                                                                                                                                                                                                                                                                                                                                                                                                                                                                             | OTHER:                                                                  |                                                   |  |  |
| OTHER:                                                                                                                                                                                                                                                                                                                                                                                                                                                                                                                                                                                                                                                                                                                                                                                                                                                                                                                                                                                                                                                                                                                                                                                                                                                                                                                                                                                                                                                                                                                                                                                                                                                                                                                                                                                                                                                                                                                                                                                                                                                                                                                         | OTHER:                                                                  | ad give pertinent dates, including estimated date |  |  |
| 13. Describe proposed or completed operations. (Clearly state all pertinent details, and give pertinent dates, including estimated date of starting any proposed work). SEE RULE 19.15.7.14 NMAC. For Multiple Completions: Attach wellbore diagram of proposed completion or recompletion.                                                                                                                                                                                                                                                                                                                                                                                                                                                                                                                                                                                                                                                                                                                                                                                                                                                                                                                                                                                                                                                                                                                                                                                                                                                                                                                                                                                                                                                                                                                                                                                                                                                                                                                                                                                                                                    |                                                                         |                                                   |  |  |
| Will drill out plugg and doopen with E 975" bit to 12070'                                                                                                                                                                                                                                                                                                                                                                                                                                                                                                                                                                                                                                                                                                                                                                                                                                                                                                                                                                                                                                                                                                                                                                                                                                                                                                                                                                                                                                                                                                                                                                                                                                                                                                                                                                                                                                                                                                                                                                                                                                                                      |                                                                         |                                                   |  |  |
| Will drill out plugs and deepen with 5.875" bit to 13070'.                                                                                                                                                                                                                                                                                                                                                                                                                                                                                                                                                                                                                                                                                                                                                                                                                                                                                                                                                                                                                                                                                                                                                                                                                                                                                                                                                                                                                                                                                                                                                                                                                                                                                                                                                                                                                                                                                                                                                                                                                                                                     |                                                                         |                                                   |  |  |
| Run 5" 20# N-80 liner from 9100' to 13070'.                                                                                                                                                                                                                                                                                                                                                                                                                                                                                                                                                                                                                                                                                                                                                                                                                                                                                                                                                                                                                                                                                                                                                                                                                                                                                                                                                                                                                                                                                                                                                                                                                                                                                                                                                                                                                                                                                                                                                                                                                                                                                    |                                                                         |                                                   |  |  |
| Cement liner with 1040 sacks (1227 cubic feet) Class H Premium + 1% silica fume + 0.2%                                                                                                                                                                                                                                                                                                                                                                                                                                                                                                                                                                                                                                                                                                                                                                                                                                                                                                                                                                                                                                                                                                                                                                                                                                                                                                                                                                                                                                                                                                                                                                                                                                                                                                                                                                                                                                                                                                                                                                                                                                         |                                                                         |                                                   |  |  |
| dispersant + 0.2% sodium metasilicate + 0.55% retarder. Density = 15.6#/gal. Yield = 1.18 cu                                                                                                                                                                                                                                                                                                                                                                                                                                                                                                                                                                                                                                                                                                                                                                                                                                                                                                                                                                                                                                                                                                                                                                                                                                                                                                                                                                                                                                                                                                                                                                                                                                                                                                                                                                                                                                                                                                                                                                                                                                   |                                                                         |                                                   |  |  |
| ft/sack. TOC = TOL. Will confirm TOC with CBL.                                                                                                                                                                                                                                                                                                                                                                                                                                                                                                                                                                                                                                                                                                                                                                                                                                                                                                                                                                                                                                                                                                                                                                                                                                                                                                                                                                                                                                                                                                                                                                                                                                                                                                                                                                                                                                                                                                                                                                                                                                                                                 |                                                                         |                                                   |  |  |
| Perforate from 12740' to 13018'.                                                                                                                                                                                                                                                                                                                                                                                                                                                                                                                                                                                                                                                                                                                                                                                                                                                                                                                                                                                                                                                                                                                                                                                                                                                                                                                                                                                                                                                                                                                                                                                                                                                                                                                                                                                                                                                                                                                                                                                                                                                                                               |                                                                         |                                                   |  |  |
| Set packer @ 12700' and run 9000' of 3.5" IPC + 3700' of 2.875" IPC.                                                                                                                                                                                                                                                                                                                                                                                                                                                                                                                                                                                                                                                                                                                                                                                                                                                                                                                                                                                                                                                                                                                                                                                                                                                                                                                                                                                                                                                                                                                                                                                                                                                                                                                                                                                                                                                                                                                                                                                                                                                           |                                                                         |                                                   |  |  |
| 000 (11 11 00 1 5                                                                                                                                                                                                                                                                                                                                                                                                                                                                                                                                                                                                                                                                                                                                                                                                                                                                                                                                                                                                                                                                                                                                                                                                                                                                                                                                                                                                                                                                                                                                                                                                                                                                                                                                                                                                                                                                                                                                                                                                                                                                                                              | (6)                                                                     |                                                   |  |  |
| cc: OCD (Hobbs & Santa F                                                                                                                                                                                                                                                                                                                                                                                                                                                                                                                                                                                                                                                                                                                                                                                                                                                                                                                                                                                                                                                                                                                                                                                                                                                                                                                                                                                                                                                                                                                                                                                                                                                                                                                                                                                                                                                                                                                                                                                                                                                                                                       | e), Legacy (Saenz)                                                      |                                                   |  |  |
|                                                                                                                                                                                                                                                                                                                                                                                                                                                                                                                                                                                                                                                                                                                                                                                                                                                                                                                                                                                                                                                                                                                                                                                                                                                                                                                                                                                                                                                                                                                                                                                                                                                                                                                                                                                                                                                                                                                                                                                                                                                                                                                                |                                                                         |                                                   |  |  |
|                                                                                                                                                                                                                                                                                                                                                                                                                                                                                                                                                                                                                                                                                                                                                                                                                                                                                                                                                                                                                                                                                                                                                                                                                                                                                                                                                                                                                                                                                                                                                                                                                                                                                                                                                                                                                                                                                                                                                                                                                                                                                                                                |                                                                         |                                                   |  |  |
|                                                                                                                                                                                                                                                                                                                                                                                                                                                                                                                                                                                                                                                                                                                                                                                                                                                                                                                                                                                                                                                                                                                                                                                                                                                                                                                                                                                                                                                                                                                                                                                                                                                                                                                                                                                                                                                                                                                                                                                                                                                                                                                                | _,                                                                      |                                                   |  |  |
| Spud Date:   Z-Z1-                                                                                                                                                                                                                                                                                                                                                                                                                                                                                                                                                                                                                                                                                                                                                                                                                                                                                                                                                                                                                                                                                                                                                                                                                                                                                                                                                                                                                                                                                                                                                                                                                                                                                                                                                                                                                                                                                                                                                                                                                                                                                                             | Rig Release Date: 7-1                                                   | 4-52                                              |  |  |
|                                                                                                                                                                                                                                                                                                                                                                                                                                                                                                                                                                                                                                                                                                                                                                                                                                                                                                                                                                                                                                                                                                                                                                                                                                                                                                                                                                                                                                                                                                                                                                                                                                                                                                                                                                                                                                                                                                                                                                                                                                                                                                                                | Rig Release Bate.                                                       |                                                   |  |  |
|                                                                                                                                                                                                                                                                                                                                                                                                                                                                                                                                                                                                                                                                                                                                                                                                                                                                                                                                                                                                                                                                                                                                                                                                                                                                                                                                                                                                                                                                                                                                                                                                                                                                                                                                                                                                                                                                                                                                                                                                                                                                                                                                | Rig Noteuse Bute.                                                       |                                                   |  |  |
| T1 1 (C 1 (1 ' C )                                                                                                                                                                                                                                                                                                                                                                                                                                                                                                                                                                                                                                                                                                                                                                                                                                                                                                                                                                                                                                                                                                                                                                                                                                                                                                                                                                                                                                                                                                                                                                                                                                                                                                                                                                                                                                                                                                                                                                                                                                                                                                             | Rig Noteuse Bute.                                                       |                                                   |  |  |
| I hereby certify that the information                                                                                                                                                                                                                                                                                                                                                                                                                                                                                                                                                                                                                                                                                                                                                                                                                                                                                                                                                                                                                                                                                                                                                                                                                                                                                                                                                                                                                                                                                                                                                                                                                                                                                                                                                                                                                                                                                                                                                                                                                                                                                          | above is true and complete to the best of my knowledge                  | ge and belief.                                    |  |  |
| I hereby certify that the information                                                                                                                                                                                                                                                                                                                                                                                                                                                                                                                                                                                                                                                                                                                                                                                                                                                                                                                                                                                                                                                                                                                                                                                                                                                                                                                                                                                                                                                                                                                                                                                                                                                                                                                                                                                                                                                                                                                                                                                                                                                                                          |                                                                         | ge and belief.                                    |  |  |
| 13:Wo                                                                                                                                                                                                                                                                                                                                                                                                                                                                                                                                                                                                                                                                                                                                                                                                                                                                                                                                                                                                                                                                                                                                                                                                                                                                                                                                                                                                                                                                                                                                                                                                                                                                                                                                                                                                                                                                                                                                                                                                                                                                                                                          | above is true and complete to the best of my knowledge                  |                                                   |  |  |
| SIGNATURESIGNATURE                                                                                                                                                                                                                                                                                                                                                                                                                                                                                                                                                                                                                                                                                                                                                                                                                                                                                                                                                                                                                                                                                                                                                                                                                                                                                                                                                                                                                                                                                                                                                                                                                                                                                                                                                                                                                                                                                                                                                                                                                                                                                                             |                                                                         | ge and belief.  DATE 8-1-17                       |  |  |
| SIGNATURE 13-Wo                                                                                                                                                                                                                                                                                                                                                                                                                                                                                                                                                                                                                                                                                                                                                                                                                                                                                                                                                                                                                                                                                                                                                                                                                                                                                                                                                                                                                                                                                                                                                                                                                                                                                                                                                                                                                                                                                                                                                                                                                                                                                                                | above is true and complete to the best of my knowleds  TITLE Consultant | <u>DATE</u> 8-1-17                                |  |  |
| SIGNATURE Type or print name Brian Wood                                                                                                                                                                                                                                                                                                                                                                                                                                                                                                                                                                                                                                                                                                                                                                                                                                                                                                                                                                                                                                                                                                                                                                                                                                                                                                                                                                                                                                                                                                                                                                                                                                                                                                                                                                                                                                                                                                                                                                                                                                                                                        | TITLE Consultant  E-mail address: brian@permitswest.                    | DATE 8-1-17 com PHONE: (505) 466-8120             |  |  |
| SIGNATURE 13-Wo                                                                                                                                                                                                                                                                                                                                                                                                                                                                                                                                                                                                                                                                                                                                                                                                                                                                                                                                                                                                                                                                                                                                                                                                                                                                                                                                                                                                                                                                                                                                                                                                                                                                                                                                                                                                                                                                                                                                                                                                                                                                                                                | TITLE Consultant  E-mail address: brian@permitswest.                    | DATE 8-1-17  com PHONE: (505) 466-8120            |  |  |
| SIGNATURE Type or print name Brian Wood                                                                                                                                                                                                                                                                                                                                                                                                                                                                                                                                                                                                                                                                                                                                                                                                                                                                                                                                                                                                                                                                                                                                                                                                                                                                                                                                                                                                                                                                                                                                                                                                                                                                                                                                                                                                                                                                                                                                                                                                                                                                                        | above is true and complete to the best of my knowleds  TITLE Consultant | DATE 8-1-17 com PHONE: (505) 466-8120             |  |  |