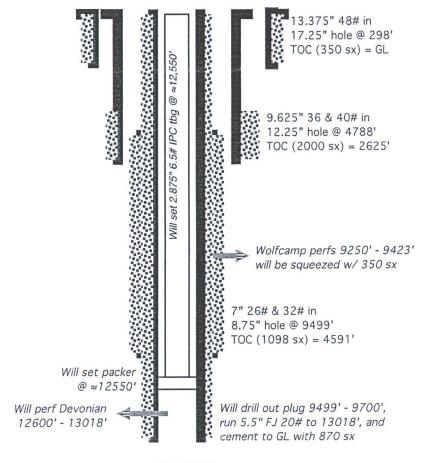

| Submit / Copy To Appropriate District                                                                                                                                                                                                                                                                                                                                                                                                                                                                                                                                                                                                                                                                                                                                                                                                                                                                                                                                                                                                                                                                                                                                                                                                                                                                                                                                                                                                                                                                                                                                                                                                                                                                                                                                                                                                                                                                                                                                                                                                                                                                                          | State of New Mexico                                                     | Form C-103                                        |  |  |
|--------------------------------------------------------------------------------------------------------------------------------------------------------------------------------------------------------------------------------------------------------------------------------------------------------------------------------------------------------------------------------------------------------------------------------------------------------------------------------------------------------------------------------------------------------------------------------------------------------------------------------------------------------------------------------------------------------------------------------------------------------------------------------------------------------------------------------------------------------------------------------------------------------------------------------------------------------------------------------------------------------------------------------------------------------------------------------------------------------------------------------------------------------------------------------------------------------------------------------------------------------------------------------------------------------------------------------------------------------------------------------------------------------------------------------------------------------------------------------------------------------------------------------------------------------------------------------------------------------------------------------------------------------------------------------------------------------------------------------------------------------------------------------------------------------------------------------------------------------------------------------------------------------------------------------------------------------------------------------------------------------------------------------------------------------------------------------------------------------------------------------|-------------------------------------------------------------------------|---------------------------------------------------|--|--|
| Office<br><u>District I</u> – (575) 393-6161                                                                                                                                                                                                                                                                                                                                                                                                                                                                                                                                                                                                                                                                                                                                                                                                                                                                                                                                                                                                                                                                                                                                                                                                                                                                                                                                                                                                                                                                                                                                                                                                                                                                                                                                                                                                                                                                                                                                                                                                                                                                                   | Energy, Minerals and Natural Resources                                  | Revised July 18, 2013                             |  |  |
| 1625 N. French Dr., Hobbs, NM 88240                                                                                                                                                                                                                                                                                                                                                                                                                                                                                                                                                                                                                                                                                                                                                                                                                                                                                                                                                                                                                                                                                                                                                                                                                                                                                                                                                                                                                                                                                                                                                                                                                                                                                                                                                                                                                                                                                                                                                                                                                                                                                            | HOBBS                                                                   | WELL API NO. 30-025-05314                         |  |  |
| <u>District II</u> – (575) 748-1283<br>811 S First St., Artesia, NM 88210                                                                                                                                                                                                                                                                                                                                                                                                                                                                                                                                                                                                                                                                                                                                                                                                                                                                                                                                                                                                                                                                                                                                                                                                                                                                                                                                                                                                                                                                                                                                                                                                                                                                                                                                                                                                                                                                                                                                                                                                                                                      | OIL CONSERVATION DIVISION                                               | 5 Indicate Towns of Land                          |  |  |
| District III - (505) 334-6178                                                                                                                                                                                                                                                                                                                                                                                                                                                                                                                                                                                                                                                                                                                                                                                                                                                                                                                                                                                                                                                                                                                                                                                                                                                                                                                                                                                                                                                                                                                                                                                                                                                                                                                                                                                                                                                                                                                                                                                                                                                                                                  | 1220 South St. Brancis Dr.                                              | 5. Indicate Type of Lease  STATE FEE              |  |  |
| 1000 Rio Brazos Rd., Aztec, NM 87410<br><u>District IV</u> – (505) 476-3460<br>1220 S. St. Francis Dr., Santa Fe, NM                                                                                                                                                                                                                                                                                                                                                                                                                                                                                                                                                                                                                                                                                                                                                                                                                                                                                                                                                                                                                                                                                                                                                                                                                                                                                                                                                                                                                                                                                                                                                                                                                                                                                                                                                                                                                                                                                                                                                                                                           | Santa Fe, NM 87505 RECEIVED                                             | 6. State Oil & Gas Lease No. N/A                  |  |  |
| 87505                                                                                                                                                                                                                                                                                                                                                                                                                                                                                                                                                                                                                                                                                                                                                                                                                                                                                                                                                                                                                                                                                                                                                                                                                                                                                                                                                                                                                                                                                                                                                                                                                                                                                                                                                                                                                                                                                                                                                                                                                                                                                                                          | CES AND REPORTS ON WELLS                                                | 7 Loggo Nome or Unit Agreement Nome               |  |  |
| (DO NOT USE THIS FORM FOR PROPOSE DIFFERENT RESERVOIR. USE "APPLICE OF THE PROPOSE OF THE PROPOS | 7. Lease Name or Unit Agreement Name  L R Chamberlin                    |                                                   |  |  |
| PROPOSALS.)  1. Type of Well: Oil Well                                                                                                                                                                                                                                                                                                                                                                                                                                                                                                                                                                                                                                                                                                                                                                                                                                                                                                                                                                                                                                                                                                                                                                                                                                                                                                                                                                                                                                                                                                                                                                                                                                                                                                                                                                                                                                                                                                                                                                                                                                                                                         | 8. Well Number 4                                                        |                                                   |  |  |
| 2. Name of Operator Legacy Re                                                                                                                                                                                                                                                                                                                                                                                                                                                                                                                                                                                                                                                                                                                                                                                                                                                                                                                                                                                                                                                                                                                                                                                                                                                                                                                                                                                                                                                                                                                                                                                                                                                                                                                                                                                                                                                                                                                                                                                                                                                                                                  | 9. OGRID Number <b>240974</b>                                           |                                                   |  |  |
| 2. Name of Operator Legacy No.                                                                                                                                                                                                                                                                                                                                                                                                                                                                                                                                                                                                                                                                                                                                                                                                                                                                                                                                                                                                                                                                                                                                                                                                                                                                                                                                                                                                                                                                                                                                                                                                                                                                                                                                                                                                                                                                                                                                                                                                                                                                                                 | 5. OGRED Premiori E 1007 1                                              |                                                   |  |  |
| 3. Address of Operator PO Box                                                                                                                                                                                                                                                                                                                                                                                                                                                                                                                                                                                                                                                                                                                                                                                                                                                                                                                                                                                                                                                                                                                                                                                                                                                                                                                                                                                                                                                                                                                                                                                                                                                                                                                                                                                                                                                                                                                                                                                                                                                                                                  | 10. Pool name or Wildcat SWD; Dev'n                                     |                                                   |  |  |
| 4. Well Location                                                                                                                                                                                                                                                                                                                                                                                                                                                                                                                                                                                                                                                                                                                                                                                                                                                                                                                                                                                                                                                                                                                                                                                                                                                                                                                                                                                                                                                                                                                                                                                                                                                                                                                                                                                                                                                                                                                                                                                                                                                                                                               |                                                                         |                                                   |  |  |
| Unit Letter: K                                                                                                                                                                                                                                                                                                                                                                                                                                                                                                                                                                                                                                                                                                                                                                                                                                                                                                                                                                                                                                                                                                                                                                                                                                                                                                                                                                                                                                                                                                                                                                                                                                                                                                                                                                                                                                                                                                                                                                                                                                                                                                                 | 2310 feet from the South line and 23                                    | 10 feet from the West line                        |  |  |
| Section 14                                                                                                                                                                                                                                                                                                                                                                                                                                                                                                                                                                                                                                                                                                                                                                                                                                                                                                                                                                                                                                                                                                                                                                                                                                                                                                                                                                                                                                                                                                                                                                                                                                                                                                                                                                                                                                                                                                                                                                                                                                                                                                                     | Township 15 S Range 37 E                                                | NMPM <b>Lea</b> County                            |  |  |
| Complete Com | 11. Elevation (Show whether DR, RKB, RT, GR, etc.                       |                                                   |  |  |
|                                                                                                                                                                                                                                                                                                                                                                                                                                                                                                                                                                                                                                                                                                                                                                                                                                                                                                                                                                                                                                                                                                                                                                                                                                                                                                                                                                                                                                                                                                                                                                                                                                                                                                                                                                                                                                                                                                                                                                                                                                                                                                                                | 3790 GL                                                                 |                                                   |  |  |
| 12. Check A                                                                                                                                                                                                                                                                                                                                                                                                                                                                                                                                                                                                                                                                                                                                                                                                                                                                                                                                                                                                                                                                                                                                                                                                                                                                                                                                                                                                                                                                                                                                                                                                                                                                                                                                                                                                                                                                                                                                                                                                                                                                                                                    | Appropriate Box to Indicate Nature of Notice,                           | Report or Other Data                              |  |  |
| PERFORM REMEDIAL WORK                                                                                                                                                                                                                                                                                                                                                                                                                                                                                                                                                                                                                                                                                                                                                                                                                                                                                                                                                                                                                                                                                                                                                                                                                                                                                                                                                                                                                                                                                                                                                                                                                                                                                                                                                                                                                                                                                                                                                                                                                                                                                                          | PLUG AND ABANDON  REMEDIAL WOF                                          |                                                   |  |  |
| TEMPORARILY ABANDON                                                                                                                                                                                                                                                                                                                                                                                                                                                                                                                                                                                                                                                                                                                                                                                                                                                                                                                                                                                                                                                                                                                                                                                                                                                                                                                                                                                                                                                                                                                                                                                                                                                                                                                                                                                                                                                                                                                                                                                                                                                                                                            | CHANGE PLANS 🖂 COMMENCE DR                                              | RILLING OPNS. P AND A                             |  |  |
| PULL OR ALTER CASING                                                                                                                                                                                                                                                                                                                                                                                                                                                                                                                                                                                                                                                                                                                                                                                                                                                                                                                                                                                                                                                                                                                                                                                                                                                                                                                                                                                                                                                                                                                                                                                                                                                                                                                                                                                                                                                                                                                                                                                                                                                                                                           | MULTIPLE COMPL CASING/CEMEN                                             | IT JOB                                            |  |  |
| DOWNHOLE COMMINGLE                                                                                                                                                                                                                                                                                                                                                                                                                                                                                                                                                                                                                                                                                                                                                                                                                                                                                                                                                                                                                                                                                                                                                                                                                                                                                                                                                                                                                                                                                                                                                                                                                                                                                                                                                                                                                                                                                                                                                                                                                                                                                                             |                                                                         |                                                   |  |  |
| CLOSED-LOOP SYSTEM                                                                                                                                                                                                                                                                                                                                                                                                                                                                                                                                                                                                                                                                                                                                                                                                                                                                                                                                                                                                                                                                                                                                                                                                                                                                                                                                                                                                                                                                                                                                                                                                                                                                                                                                                                                                                                                                                                                                                                                                                                                                                                             | OTHER:                                                                  |                                                   |  |  |
| OTHER:                                                                                                                                                                                                                                                                                                                                                                                                                                                                                                                                                                                                                                                                                                                                                                                                                                                                                                                                                                                                                                                                                                                                                                                                                                                                                                                                                                                                                                                                                                                                                                                                                                                                                                                                                                                                                                                                                                                                                                                                                                                                                                                         | OTHER:                                                                  | ad give pertinent dates, including estimated date |  |  |
| 13. Describe proposed or completed operations. (Clearly state all pertinent details, and give pertinent dates, including estimated date of starting any proposed work). SEE RULE 19.15.7.14 NMAC. For Multiple Completions: Attach wellbore diagram of proposed completion or recompletion.                                                                                                                                                                                                                                                                                                                                                                                                                                                                                                                                                                                                                                                                                                                                                                                                                                                                                                                                                                                                                                                                                                                                                                                                                                                                                                                                                                                                                                                                                                                                                                                                                                                                                                                                                                                                                                    |                                                                         |                                                   |  |  |
| Will drill out plugg and doopen with E 975" bit to 12070'                                                                                                                                                                                                                                                                                                                                                                                                                                                                                                                                                                                                                                                                                                                                                                                                                                                                                                                                                                                                                                                                                                                                                                                                                                                                                                                                                                                                                                                                                                                                                                                                                                                                                                                                                                                                                                                                                                                                                                                                                                                                      |                                                                         |                                                   |  |  |
| Will drill out plugs and deepen with 5.875" bit to 13070'.                                                                                                                                                                                                                                                                                                                                                                                                                                                                                                                                                                                                                                                                                                                                                                                                                                                                                                                                                                                                                                                                                                                                                                                                                                                                                                                                                                                                                                                                                                                                                                                                                                                                                                                                                                                                                                                                                                                                                                                                                                                                     |                                                                         |                                                   |  |  |
| Run 5" 20# N-80 liner from 9100' to 13070'.                                                                                                                                                                                                                                                                                                                                                                                                                                                                                                                                                                                                                                                                                                                                                                                                                                                                                                                                                                                                                                                                                                                                                                                                                                                                                                                                                                                                                                                                                                                                                                                                                                                                                                                                                                                                                                                                                                                                                                                                                                                                                    |                                                                         |                                                   |  |  |
| Cement liner with 1040 sacks (1227 cubic feet) Class H Premium + 1% silica fume + 0.2%                                                                                                                                                                                                                                                                                                                                                                                                                                                                                                                                                                                                                                                                                                                                                                                                                                                                                                                                                                                                                                                                                                                                                                                                                                                                                                                                                                                                                                                                                                                                                                                                                                                                                                                                                                                                                                                                                                                                                                                                                                         |                                                                         |                                                   |  |  |
| dispersant + 0.2% sodium metasilicate + 0.55% retarder. Density = 15.6#/gal. Yield = 1.18 cu                                                                                                                                                                                                                                                                                                                                                                                                                                                                                                                                                                                                                                                                                                                                                                                                                                                                                                                                                                                                                                                                                                                                                                                                                                                                                                                                                                                                                                                                                                                                                                                                                                                                                                                                                                                                                                                                                                                                                                                                                                   |                                                                         |                                                   |  |  |
| ft/sack. TOC = TOL. Will confirm TOC with CBL.                                                                                                                                                                                                                                                                                                                                                                                                                                                                                                                                                                                                                                                                                                                                                                                                                                                                                                                                                                                                                                                                                                                                                                                                                                                                                                                                                                                                                                                                                                                                                                                                                                                                                                                                                                                                                                                                                                                                                                                                                                                                                 |                                                                         |                                                   |  |  |
| Perforate from 12740' to 13018'.                                                                                                                                                                                                                                                                                                                                                                                                                                                                                                                                                                                                                                                                                                                                                                                                                                                                                                                                                                                                                                                                                                                                                                                                                                                                                                                                                                                                                                                                                                                                                                                                                                                                                                                                                                                                                                                                                                                                                                                                                                                                                               |                                                                         |                                                   |  |  |
| Set packer @ 12700' and run 9000' of 3.5" IPC + 3700' of 2.875" IPC.                                                                                                                                                                                                                                                                                                                                                                                                                                                                                                                                                                                                                                                                                                                                                                                                                                                                                                                                                                                                                                                                                                                                                                                                                                                                                                                                                                                                                                                                                                                                                                                                                                                                                                                                                                                                                                                                                                                                                                                                                                                           |                                                                         |                                                   |  |  |
| 000 (11 11 00 1 5                                                                                                                                                                                                                                                                                                                                                                                                                                                                                                                                                                                                                                                                                                                                                                                                                                                                                                                                                                                                                                                                                                                                                                                                                                                                                                                                                                                                                                                                                                                                                                                                                                                                                                                                                                                                                                                                                                                                                                                                                                                                                                              | (6)                                                                     |                                                   |  |  |
| cc: OCD (Hobbs & Santa F                                                                                                                                                                                                                                                                                                                                                                                                                                                                                                                                                                                                                                                                                                                                                                                                                                                                                                                                                                                                                                                                                                                                                                                                                                                                                                                                                                                                                                                                                                                                                                                                                                                                                                                                                                                                                                                                                                                                                                                                                                                                                                       | e), Legacy (Saenz)                                                      |                                                   |  |  |
|                                                                                                                                                                                                                                                                                                                                                                                                                                                                                                                                                                                                                                                                                                                                                                                                                                                                                                                                                                                                                                                                                                                                                                                                                                                                                                                                                                                                                                                                                                                                                                                                                                                                                                                                                                                                                                                                                                                                                                                                                                                                                                                                |                                                                         |                                                   |  |  |
|                                                                                                                                                                                                                                                                                                                                                                                                                                                                                                                                                                                                                                                                                                                                                                                                                                                                                                                                                                                                                                                                                                                                                                                                                                                                                                                                                                                                                                                                                                                                                                                                                                                                                                                                                                                                                                                                                                                                                                                                                                                                                                                                |                                                                         |                                                   |  |  |
|                                                                                                                                                                                                                                                                                                                                                                                                                                                                                                                                                                                                                                                                                                                                                                                                                                                                                                                                                                                                                                                                                                                                                                                                                                                                                                                                                                                                                                                                                                                                                                                                                                                                                                                                                                                                                                                                                                                                                                                                                                                                                                                                | _,                                                                      |                                                   |  |  |
| Spud Date:   Z-Z1-                                                                                                                                                                                                                                                                                                                                                                                                                                                                                                                                                                                                                                                                                                                                                                                                                                                                                                                                                                                                                                                                                                                                                                                                                                                                                                                                                                                                                                                                                                                                                                                                                                                                                                                                                                                                                                                                                                                                                                                                                                                                                                             | Rig Release Date: 7-1                                                   | 4-52                                              |  |  |
|                                                                                                                                                                                                                                                                                                                                                                                                                                                                                                                                                                                                                                                                                                                                                                                                                                                                                                                                                                                                                                                                                                                                                                                                                                                                                                                                                                                                                                                                                                                                                                                                                                                                                                                                                                                                                                                                                                                                                                                                                                                                                                                                | Rig Release Bate.                                                       |                                                   |  |  |
|                                                                                                                                                                                                                                                                                                                                                                                                                                                                                                                                                                                                                                                                                                                                                                                                                                                                                                                                                                                                                                                                                                                                                                                                                                                                                                                                                                                                                                                                                                                                                                                                                                                                                                                                                                                                                                                                                                                                                                                                                                                                                                                                | Rig Noteuse Bute.                                                       |                                                   |  |  |
| T1 1 (C 1 (1 ' C )                                                                                                                                                                                                                                                                                                                                                                                                                                                                                                                                                                                                                                                                                                                                                                                                                                                                                                                                                                                                                                                                                                                                                                                                                                                                                                                                                                                                                                                                                                                                                                                                                                                                                                                                                                                                                                                                                                                                                                                                                                                                                                             | Rig Noteuse Bute.                                                       |                                                   |  |  |
| I hereby certify that the information                                                                                                                                                                                                                                                                                                                                                                                                                                                                                                                                                                                                                                                                                                                                                                                                                                                                                                                                                                                                                                                                                                                                                                                                                                                                                                                                                                                                                                                                                                                                                                                                                                                                                                                                                                                                                                                                                                                                                                                                                                                                                          | above is true and complete to the best of my knowledge                  | ge and belief.                                    |  |  |
| I hereby certify that the information                                                                                                                                                                                                                                                                                                                                                                                                                                                                                                                                                                                                                                                                                                                                                                                                                                                                                                                                                                                                                                                                                                                                                                                                                                                                                                                                                                                                                                                                                                                                                                                                                                                                                                                                                                                                                                                                                                                                                                                                                                                                                          |                                                                         | ge and belief.                                    |  |  |
| 13:Wo                                                                                                                                                                                                                                                                                                                                                                                                                                                                                                                                                                                                                                                                                                                                                                                                                                                                                                                                                                                                                                                                                                                                                                                                                                                                                                                                                                                                                                                                                                                                                                                                                                                                                                                                                                                                                                                                                                                                                                                                                                                                                                                          | above is true and complete to the best of my knowledge                  |                                                   |  |  |
| SIGNATURESIGNATURE                                                                                                                                                                                                                                                                                                                                                                                                                                                                                                                                                                                                                                                                                                                                                                                                                                                                                                                                                                                                                                                                                                                                                                                                                                                                                                                                                                                                                                                                                                                                                                                                                                                                                                                                                                                                                                                                                                                                                                                                                                                                                                             |                                                                         | ge and belief.  DATE 8-1-17                       |  |  |
| SIGNATURE 13-Wo                                                                                                                                                                                                                                                                                                                                                                                                                                                                                                                                                                                                                                                                                                                                                                                                                                                                                                                                                                                                                                                                                                                                                                                                                                                                                                                                                                                                                                                                                                                                                                                                                                                                                                                                                                                                                                                                                                                                                                                                                                                                                                                | above is true and complete to the best of my knowleds  TITLE Consultant | <u>DATE</u> 8-1-17                                |  |  |
| SIGNATURE Type or print name Brian Wood                                                                                                                                                                                                                                                                                                                                                                                                                                                                                                                                                                                                                                                                                                                                                                                                                                                                                                                                                                                                                                                                                                                                                                                                                                                                                                                                                                                                                                                                                                                                                                                                                                                                                                                                                                                                                                                                                                                                                                                                                                                                                        | TITLE Consultant  E-mail address: brian@permitswest.                    | DATE 8-1-17 com PHONE: (505) 466-8120             |  |  |
| SIGNATURE 13-Wo                                                                                                                                                                                                                                                                                                                                                                                                                                                                                                                                                                                                                                                                                                                                                                                                                                                                                                                                                                                                                                                                                                                                                                                                                                                                                                                                                                                                                                                                                                                                                                                                                                                                                                                                                                                                                                                                                                                                                                                                                                                                                                                | TITLE Consultant  E-mail address: brian@permitswest.                    | DATE 8-1-17  com PHONE: (505) 466-8120            |  |  |
| SIGNATURE Type or print name Brian Wood                                                                                                                                                                                                                                                                                                                                                                                                                                                                                                                                                                                                                                                                                                                                                                                                                                                                                                                                                                                                                                                                                                                                                                                                                                                                                                                                                                                                                                                                                                                                                                                                                                                                                                                                                                                                                                                                                                                                                                                                                                                                                        | above is true and complete to the best of my knowleds  TITLE Consultant | DATE 8-1-17 com PHONE: (505) 466-8120             |  |  |