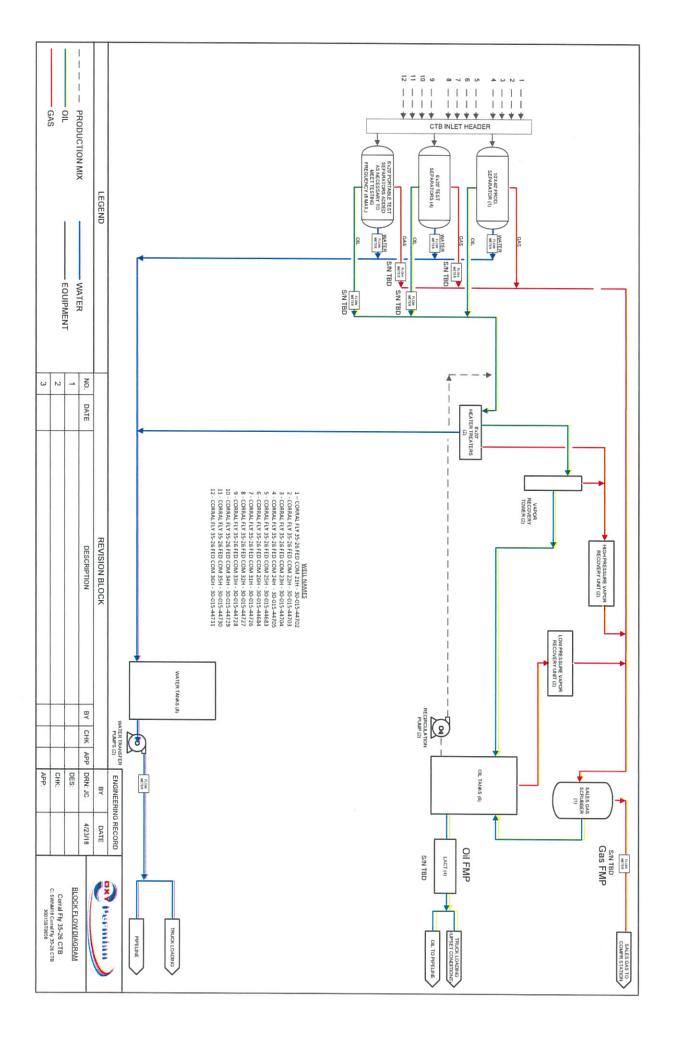

#### **Process Description:**

Production is sent through a 10' x 40' three-phase production separator. Oil production flows through two 8' X 20' heater treaters, then is sent to two vapor recovery towers. It then flows to six oil storage tanks before being pumped through four LACT meters, which serve as the oil FMPs (S/N\*), located at the CTB. Oil is then sent to pipeline, downstream of the LACTs. A truck load FMP will be set up at the facility for use as back-up in the event of a LACT meter failure.

Wells will be tested via the testing methodology presented in Hearing Order R-14299, described below.

Wells will be tested daily prior to Range 1 of decline. Wells will be tested at least three times per month once they reach Range 1 of decline. Once wells reach Range 2 of decline, they will be tested at least twice per month, and at least once per month during Range 3 of decline. Production allocated to each well will be based on the aforementioned well tests and the amount of hours a well was operating in a given month.

For testing purposes, the facility will be equipped with four permanent 6' x 20' three-phase test separators. Each test vessel will be equipped with oil turbine meters ( $S/N^*$ ), gas orifice meters ( $S/N^*$ ) and water turbine meters. In addition, the facility is equipped to add up to eight portable 6' X 20' three-phase test separators. Any portable test separator will be equipped with an oil turbine meter ( $S/N^*$ ), gas orifice meter.

Gas production will be sent from the separators to a sales gas scrubber. It will then flow through an Oxy check meter (S/N\*), located at the CTB, which will serve as the gas FMP for the purpose of royalty payment, then sent to sales.

\*Meter number to be submitted upon installation. The oil and gas meters will be calibrated on a regular basis per API, NMOCD and BLM specifications.

All produced water will be sent to a third party for water disposal.

#### Additional Application Components:

The flow of production is shown in detail on the enclosed facility diagram. Also enclosed is a map detailing the lease boundaries, well and battery locations.

Pursuant to Statewide rule 19.15.12.10(C)(4)(g) OXY USA INC requests the option to include additional pools or leases within the defined parameters set forth in the order for future additions.