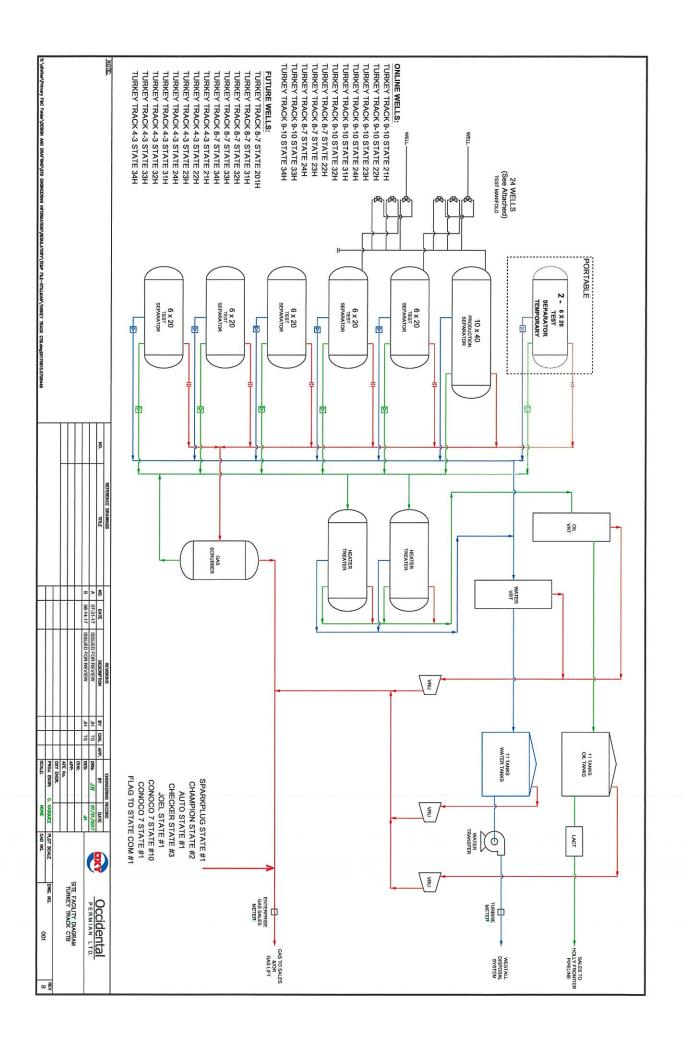

| FFMAN E-mail address:                 |                     | Burn DATE 4-22-2019                            |  |  |  |  |

## Turkey Track CTB





## NM OIL CONSERVATION ARTESIA DISTRICT

## FEB 04 2019

Dientel J
1623 N. French Dz., Hobbs, 1744 \$2240
Phone (572) 930-4718 Pac. (573) 930-6720
Phone II
811 S. Fren St., Arnesh, NM \$2210
Phone (577) 948-1283 Faz. (515) 748-9720
Phone (577) 948-1283 Faz. (515) 748-9720
Dientel III
1000 480 Phones Road, Aston, NM \$7410
Phone: (550) 334-6178 Faz. (765) 334-6170

## State of New Mexico

Form C-102

Energy, Minerals & Natural Resources Department RECEIVED Revised August 1, 2011
OIL CONSERVATION DIVISION Submit one copy to appropriate

1220 South St. Francis Dr.

District Office

| Plane: (901) 134-<br>District IV<br>1338 I. St. Franco |                                         | -       |             |                 |        | <del></del> |     | Santa                                 |