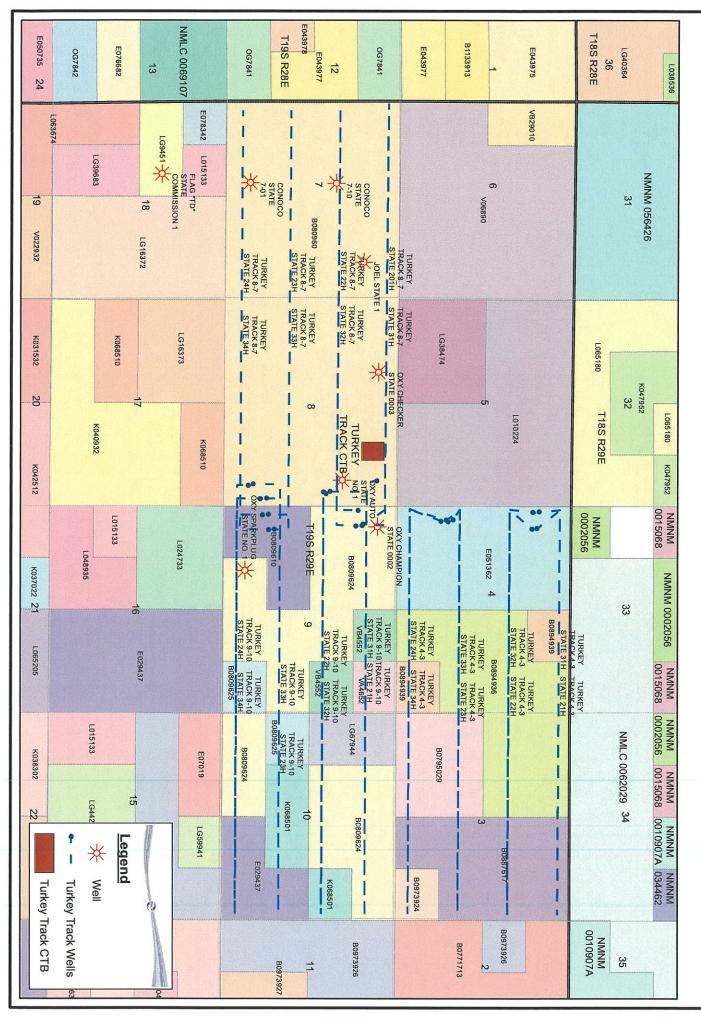

| FFMAN E-mail address:                 |                     | Burn DATE 4-22-2019                            |  |  |  |  |

## Turkey Track CTB





## NM OIL CONSERVATION ARTESIA DISTRICT

## FEB 04 2019

Dientel J
1623 N. French Dz., Hobbs, 1744 \$2240
Phone (572) 930-4718 Pac. (573) 930-6720
Phone II
811 S. Fren St., Arnesh, NM \$2210
Phone (577) 948-1283 Faz. (515) 748-9720
Phone (577) 948-1283 Faz. (515) 748-9720
Dientel III
1000 480 Phones Road, Aston, NM \$7410
Phone: (550) 334-6178 Faz. (765) 334-6170

## State of New Mexico

Form C-102

Energy, Minerals & Natural Resources Department RECEIVED Revised August 1, 2011
OIL CONSERVATION DIVISION Submit one copy to appropriate

1220 South St. Francis Dr.

District Office

| Plane: (901) 134-<br>District IV<br>1338 I. St. Franco |                                         | -       |             |                 |        | <del></del> |     | Santa