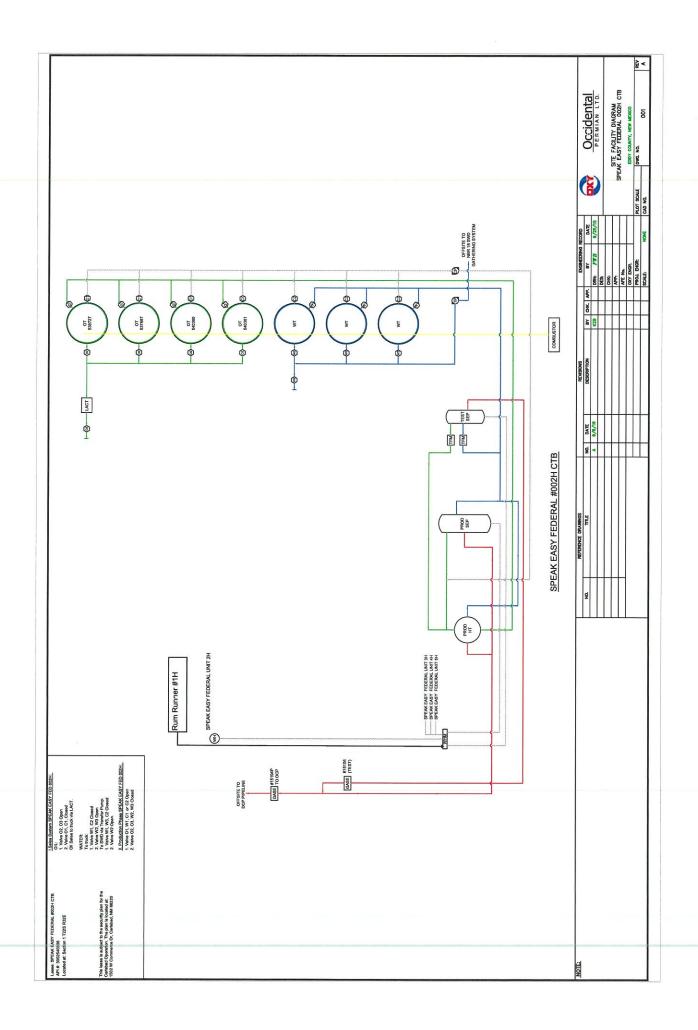

### **NEW MEXICO OIL CONSERVATION DIVISION**

- Geological & Engineering Bureau -

| 1220 South St. Francis Drive, Santa Fe, NM 87                                                                                                                                                                                                                                                                                                                                                                                                                                                                                                 | 7505                                         |
|-----------------------------------------------------------------------------------------------------------------------------------------------------------------------------------------------------------------------------------------------------------------------------------------------------------------------------------------------------------------------------------------------------------------------------------------------------------------------------------------------------------------------------------------------|----------------------------------------------|
| ADMINISTRATIVE APPLICATION CHECK                                                                                                                                                                                                                                                                                                                                                                                                                                                                                                              | LIST                                         |
| THIS CHECKLIST IS MANDATORY FOR ALL ADMINISTRATIVE APPLICATIONS FOR EXCEI<br>REGULATIONS WHICH REQUIRE PROCESSING AT THE DIVISION LEVEL IN                                                                                                                                                                                                                                                                                                                                                                                                    | PTIONS TO DIVISION RULES AND                 |
| Applicant: OXY USA INC.                                                                                                                                                                                                                                                                                                                                                                                                                                                                                                                       | OGRID Number: 16696                          |
|                                                                                                                                                                                                                                                                                                                                                                                                                                                                                                                                               | API: 30-025-42265 & MULTIPLE                 |
| Pool: RED TANK:BONE SPRING & BOOTLEG RIDGE;DELAWARE, NORTHWEST                                                                                                                                                                                                                                                                                                                                                                                                                                                                                | Pool Code: 51683 & 6925                      |
| SUBMIT ACCURATE AND COMPLETE INFORMATION REQUIRED TO PROFINDICATED BELOW                                                                                                                                                                                                                                                                                                                                                                                                                                                                      | CESS THE TYPE OF APPLICATION                 |
| 1) TYPE OF APPLICATION: Check those which apply for [A] A. Location – Spacing Unit – Simultaneous Dedication  NSL NSP (PROJECT AREA) NSP (PRORATION UNIT)                                                                                                                                                                                                                                                                                                                                                                                     | <b>PLC-578</b> □sp                           |
| B. Check one only for [1] or [1]  [1] Commingling – Storage – Measurement  DHC DCTB PLC PC OLS DLA  [11] Injection – Disposal – Pressure Increase – Enhanced Oil Re WFX PMX SWD IPI EOR PPR                                                                                                                                                                                                                                                                                                                                                   | ecovery                                      |
| <ul> <li>2) NOTIFICATION REQUIRED TO: Check those which apply.</li> <li>A. Offset operators or lease holders</li> <li>B. Royalty, overriding royalty owners, revenue owners</li> <li>C. Application requires published notice</li> <li>D. Notification and/or concurrent approval by SLO</li> <li>E. Notification and/or concurrent approval by BLM</li> <li>F. Surface owner</li> <li>G. For all of the above, proof of notification or publication is an approval of the publication of publication is an approval of the above.</li> </ul> | Notice Complete Application Content Complete |
| 3) <b>CERTIFICATION:</b> I hereby certify that the information submitted with administrative approval is <b>accurate</b> and <b>complete</b> to the best of munderstand that <b>no action</b> will be taken on this application until the notifications are submitted to the Division.                                                                                                                                                                                                                                                        | ny knowledge. I also                         |
| Note: Statement must be completed by an individual with managerial and                                                                                                                                                                                                                                                                                                                                                                                                                                                                        | d/or supervisory capacity.                   |
| Emily Messer Date                                                                                                                                                                                                                                                                                                                                                                                                                                                                                                                             | 129/19                                       |
| Print or Type Name                                                                                                                                                                                                                                                                                                                                                                                                                                                                                                                            |                                              |