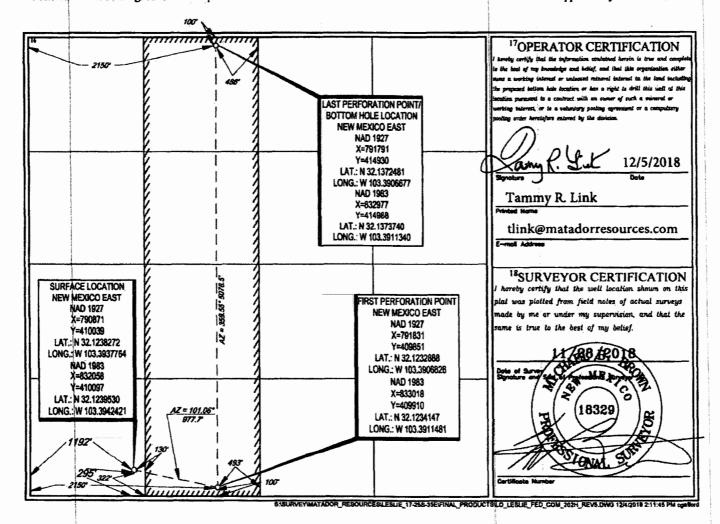

### Leslie Fed Com Land Plat

Date: April 5, 2019
Filename: ComminglingLandPlat\_LestleW2OCD
Projection: NAD27 State Plane New Mexico East FIP5 3001
Sources: IHS; ESRI;

District 1
1625 N. French Dr., Hobbs, NM 88240
Phone: (575) 393-6161 Fax: (575) 393-0720
District II
811 S. First St., Artesia, NM 88210
Phone: (575) 748-1233 Fax: (575) 748-9720
District III
1000 Rio Brazol Road, Aztec, NM 87410
Phone: (505) 334-6176 Fax: (505) 334-6170
District IV
1220 S. St. Francis Dr., Banta Fe, NM 87505
Phone: (505) 476-3460 Fax: (505) 476-3462

No allowable will be assigned to this completion until all interests have been consolidated or a non-standard unit has been approved by

the division. 100 <sup>17</sup>OPERATOR CERTIFICATION ed mineral interest in the land inch or has a right to drill this well at the LAST PERFORATION POINT **BOTTOM HOLE LOCATION** NEW MEXICO EAST NAD 1927 12/10/2018 X=790909 Y=414924 LAT.: N 32.1372533 LONG.: W 103.3935169 Tammy R. Link NAD 1983 X=832095 Y=414982 tlink@matadorresources.com LAT.: N 32,1373791 LONG: W 103.3939833 18SURVEYOR CERTIFICATION SURFACE LOCATION roby certify that the well location shown on this **NEW MEXICO EAST** iat was plotted from field notes of actual surveys NAD 1927 ade by me or under my supervision, and that the X=790841 ame is true to the best of my belief. Y=410039 FIRST PERFORATION POINT LAT.: N 32.1238270 LONG.: W 103.3938734 **NEW MEXICO EAST** NAD 1983 NAD 1927 X=832028 X=790949 Y=410097 Y=409845 AZ = 150.99 LAT.: N 32.1239530 LAT.: N 32.1232910 18329 LONG.: W 103.3943391 LONG.: W 103.3935313 NAD 1983 X=832136 Y=409903 LAT.: N 32.1234168 LONG.: W 103.3939969

BASURVEYMATADOR\_RESOURCESILESLIE\_17-259-15EFINAL\_PRODUCTSLID\_LESLIE\_FED\_COM\_216H\_REV5.DWG 12/4/2018 2:17:44 PM of

<u>District I</u>
1625 N French Drive, Hobbs, NM 88240
<u>District II</u>
811 S First St., Artesia, NM 88210
<u>District III</u>
1000 Rio Brazos Road, Aztec, NM 87410
<u>District IV</u>
1220 S St Francis Dr., Santa Fe, NM
87505