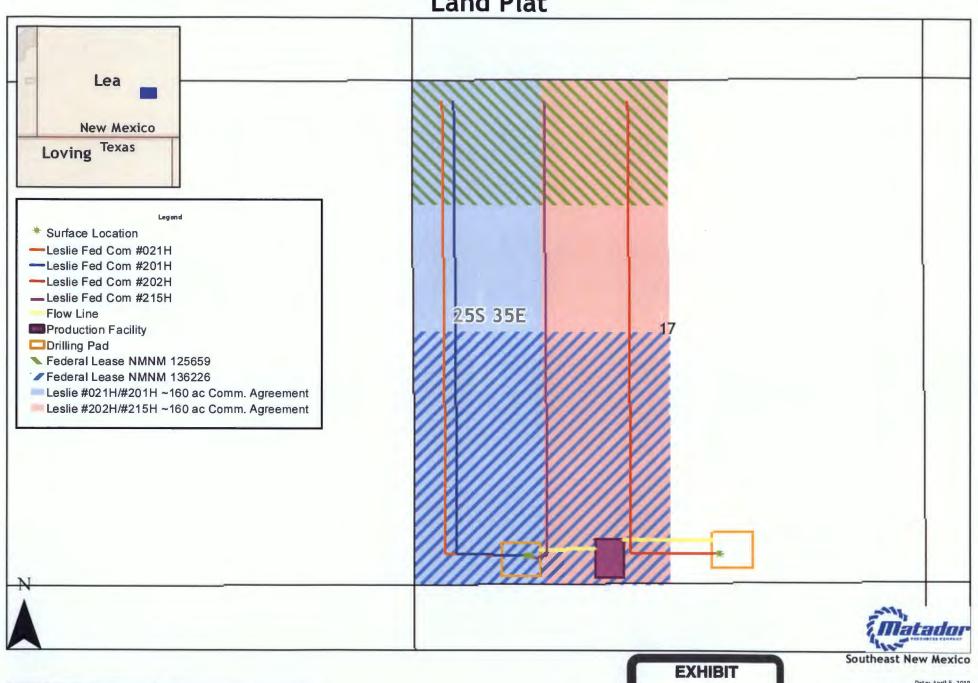

**Exhibit 1** is a land plat showing Matador's current development plan, flow lines, and central tank battery ("production facility") in the subject area. The plat identifies the wellbores, the existing spacing units, and the common surface facilities located in the SE/4 SW/4 (Unit N) of Section 17.

### Leslie Fed Com Land Plat

Date: April 5, 2019
Filename: ComminglingLandPlat\_LestleW2OCD
Projection: NAD27 State Plane New Mexico East FIP5 3001
Sources: IHS; ESRI;

District 1
1625 N. French Dr., Hobbs, NM 88240
Phone: (575) 393-6161 Fax: (575) 393-0720
District II
811 S. First St., Artesia, NM 88210
Phone: (575) 748-1233 Fax: (575) 748-9720
District III
1000 Rio Brazol Road, Aztec, NM 87410
Phone: (505) 334-6176 Fax: (505) 334-6170
District IV
1220 S. St. Francis Dr., Banta Fe, NM 87505
Phone: (505) 476-3460 Fax: (505) 476-3462