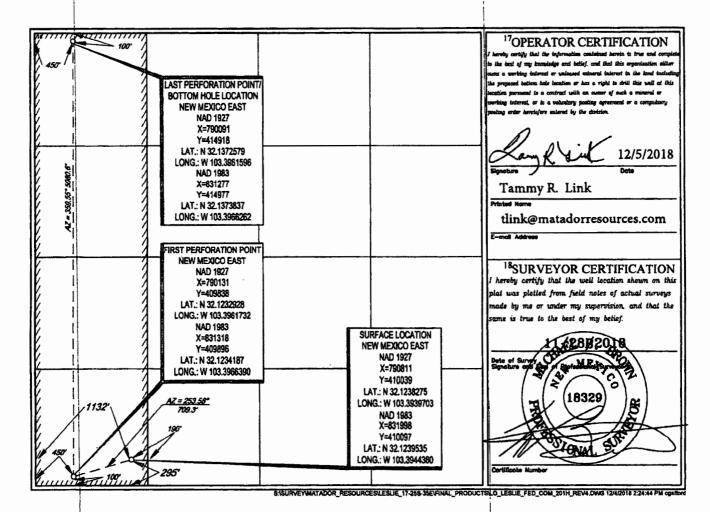

AMENDED REPORT

WELL LOCATION AND ACREAGE DEDICATION PLAT

|                           |                                                  |             |           |                   |                      | 11 121 12 12 42 | DITOL DEDIC          |     |            |                |            |
|---------------------------|--------------------------------------------------|-------------|-----------|-------------------|----------------------|-----------------|----------------------|-----|------------|----------------|------------|
|                           |                                                  | 025-44!     | 17000     |                   |                      |                 | Dogie Draw; Wolfcamp |     |            |                |            |
| <sup>4</sup> Prop         | erty Co                                          | de          |           |                   |                      | Property N      | ame                  |     |            | - N            | ell Number |
| 3                         | 2054                                             | 9           |           |                   |                      | LESLIE FE       | D COM                |     |            |                | 201H       |
| 'og                       | RID N                                            | ٥.          | -         |                   |                      | Operator N      | lame                 |     |            |                | Elevation  |
| 2                         | 2893                                             | 37          |           | 1                 | MATADO               | R PRODUC        | TION COMPAI          | YV  |            |                | 3312'      |
|                           | 10 Surface Location                              |             |           |                   |                      |                 |                      |     |            |                |            |
| UL or lot no.             |                                                  | Section     | Township  | Range             | Lot Idn              | Feet from the   | North/South lise     | Fee | t from the | East/West line | County     |
| M                         |                                                  | 17          | 25-S      | 35-E              | -                    | 295'            | SOUTH                | 11  | 12'        | WEST           | LEA        |
|                           | 11Bottom Hole Location If Different From Surface |             |           |                   |                      |                 |                      |     |            |                |            |
| UL or lot so.             | . 1                                              | Section     | Township  | Range             | Lot Idu              | Feet from the   | North/South line     | Fee | i from the | East/West line | County     |
| D                         |                                                  | 17          | 25-S      | 35-E              | -                    | 100'            | NORTH                | 45  | 0,         | WEST           | LEA        |
| <sup>12</sup> Dedicated A | res                                              | DJoint or I | ofill 14C | Consolidation Con | de <sup>15</sup> Ord | er Na.          |                      |     |            |                |            |
| 160                       |                                                  |             | Ì         |                   |                      |                 |                      |     |            |                |            |
|                           | +                                                |             |           |                   |                      |                 |                      |     |            | ·····          |            |