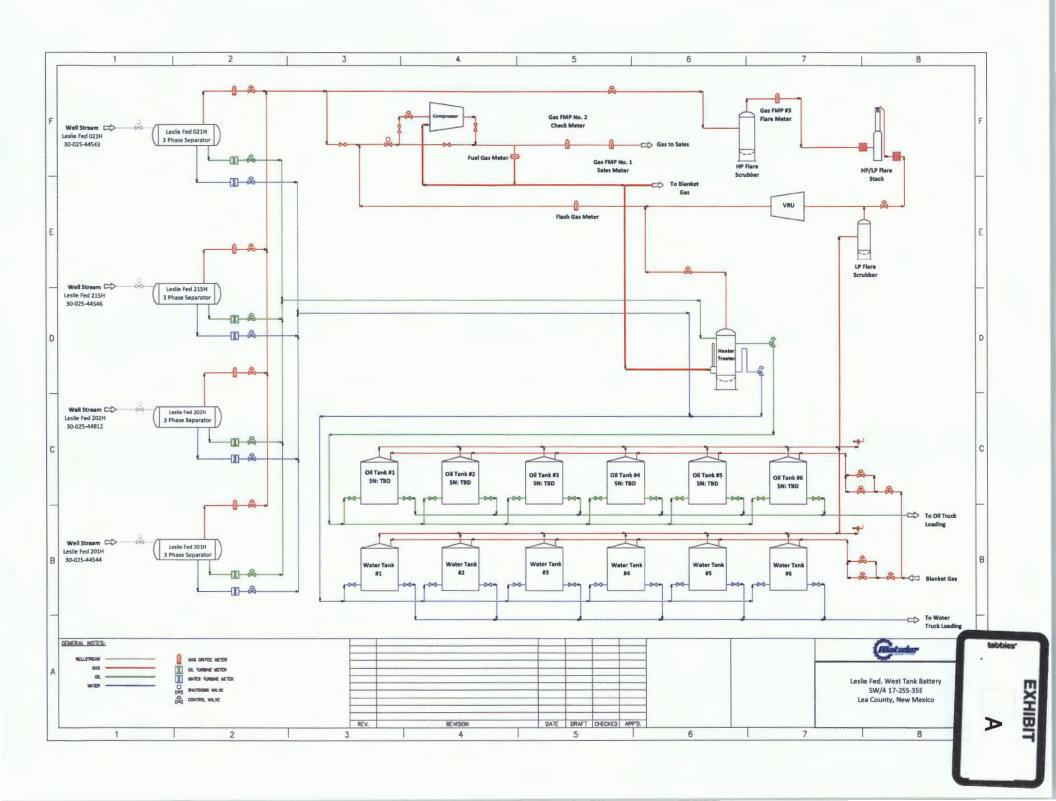

**Exhibit 3** is a completed Application for Surface Commingling (Diverse Ownership) Form C-107-B, that includes a statement from Benjamin D. Peterson, P.E., Senior Production Engineer with Matador, identifying the facilities and the measurement devices to be utilized, a detailed schematic of the surface facilities (attachment A to the statement) and a referenced gas sample (attachment B to the statement).