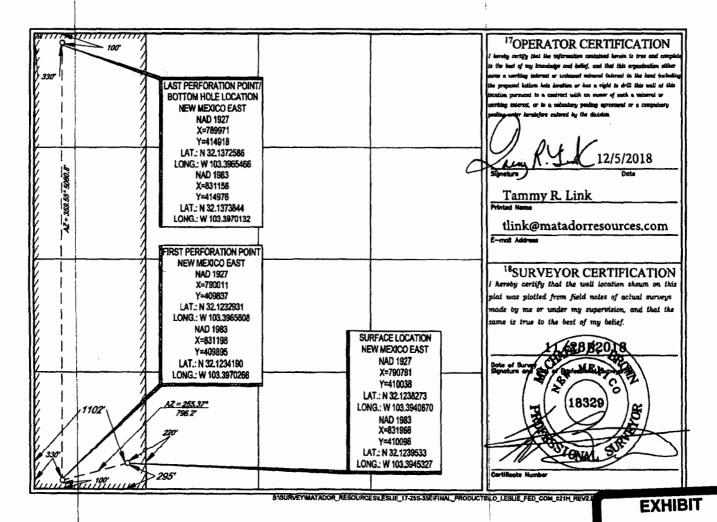

AMENDED REPORT

|                                                  |                |                      |                                                             | WELL LO             | CATIO  | ON AND ACR               | EAGE DEDIC                | ATION PLAT          | <u>'</u>               |                      |
|--------------------------------------------------|----------------|----------------------|-------------------------------------------------------------|---------------------|--------|--------------------------|---------------------------|---------------------|------------------------|----------------------|
|                                                  |                | PI Number<br>)25-44. |                                                             |                     |        |                          | Dogie Draw; Delaware      |                     |                        |                      |
| - 1                                              | 2054           |                      |                                                             |                     |        |                          |                           |                     | eli Number<br>6021H    |                      |
|                                                  | RID No<br>2893 |                      | *Operator Name **Elevation MATADOR PRODUCTION COMPANY 3313* |                     |        |                          |                           |                     |                        |                      |
|                                                  |                |                      |                                                             |                     |        | <sup>10</sup> Surface Lo | cation                    |                     |                        |                      |
| UL or lot no.                                    |                | Section<br>17        | Township<br>25-                                             | S 35-E              | Lot Id | Feet from the 295'       | North/South line<br>SOUTH | Feet from the 1102' | WEST                   | County<br><b>LEA</b> |
| 11Bottom Hole Location If Different From Surface |                |                      |                                                             |                     |        |                          |                           |                     |                        |                      |
| UL or lot no.<br>D                               |                | Section<br>17        | Township<br>25-                                             | S 35-E              | Lot ld | Feet from the            | North/South line<br>NORTH | Feet from the 330'  | East/West line<br>WEST | LEA                  |
| 12 Dedicated A                                   | !              | 15 Joint or          | lnfil)                                                      | 14 Consolidation Co | de 150 | rder No.                 |                           |                     |                        |                      |