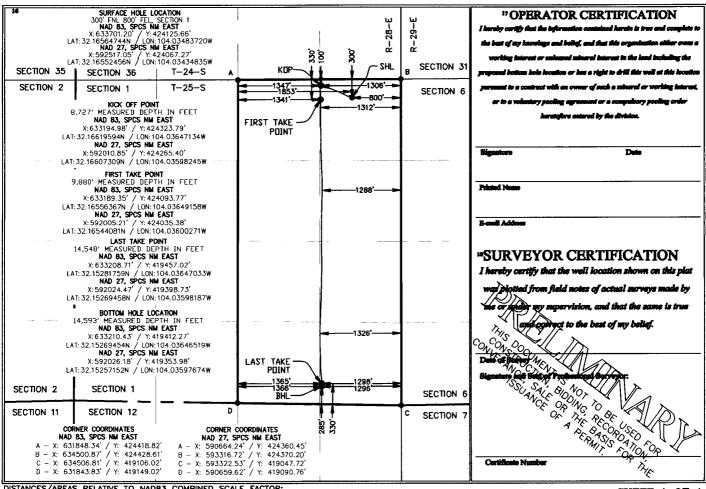

## AS DRILLED PLAT

ENERGY 811 8. Hart St., Artusia, NM 88210 Phone: (375) 748-1283 Per: (375) 748-9720 <u>Distict III</u> 1000 Rio Branco Rond, Astee, NM 87410 Phone: (305) 334-6178 Per: (305) 334-6170 <u>Distict IV</u> 1220 S. St. Francis Dr., Busin Fe, NM 87305 Phone: (305) 476-3460 Per: (305) 476-3462

#### OIL CONSERVATION DIVISION 1220 South St. Francis Dr. Santa Fe, NM 87505

Submit one copy to appropriate
District Office

AMENDED REPORT

#### WELL LOCATION AND ACREAGE DEDICATION PLAT

|                                         | <b>API Numbe</b><br>15-45 | -                        |                 | <b><sup>2</sup> Pool Code</b><br>98220 |                         |                  |               |                |                          |  |
|-----------------------------------------|---------------------------|--------------------------|-----------------|----------------------------------------|-------------------------|------------------|---------------|----------------|--------------------------|--|
| <sup>4</sup> Property C                 | Code                      |                          |                 | Property Name                          |                         |                  |               |                | <sup>6</sup> Well Number |  |
|                                         |                           |                          |                 | WHI                                    | STLE PIG 1              | WA FEE           |               |                | 4H                       |  |
| <sup>7</sup> OGRID I                    | No.                       |                          |                 |                                        | <sup>8</sup> Operator N | lame             |               |                | <sup>9</sup> Elevation   |  |
| 37209                                   | 8                         | MARATHON OIL PERMIAN LLC |                 |                                        |                         |                  |               |                | 2913'                    |  |
|                                         |                           |                          |                 |                                        | " Surface I             | ocation          |               |                |                          |  |
| UL or lot no.                           | Section                   | Township                 | Range           | Lot Idn                                | Feet from the           | North/South line | Feet from the | Bast/West line | County                   |  |
| А                                       | 1                         | T25S                     | R28E            |                                        | 300                     | NORTH            | 800           | EAST           | EDDY                     |  |
| 11                                      |                           |                          | " Bo            | ttom Ho                                | le Location If          | Different From S | urface        |                |                          |  |
| UL or lot no.                           | Section                   | Township                 | Range           | Lot Idn                                | Feet from the           | North/South line | Feet from the | East/West line | County                   |  |
| Р                                       | 1                         | T25S                     | R28E            |                                        | 285                     | SOUTH            | 1296          | EAST           | EDDY                     |  |
| <sup>12</sup> Dedicated Acres<br>320.08 | <sup>13</sup> Joint or    | infill 14                | Consolidation C | ode <sup>15</sup> Or                   | der No.                 |                  |               |                |                          |  |

No allowable will be assigned to this completion untill all interests have been consolidated or a non-standard unit has been approved by the division.

DISTANCES/AREAS RELATIVE TO NADB3 COMBINED SCALE FACTOR: 0.99978120 CONVERGENCE: 0.15504272'; NOTE; ALL DIMENSIONS IN U.S. FEET