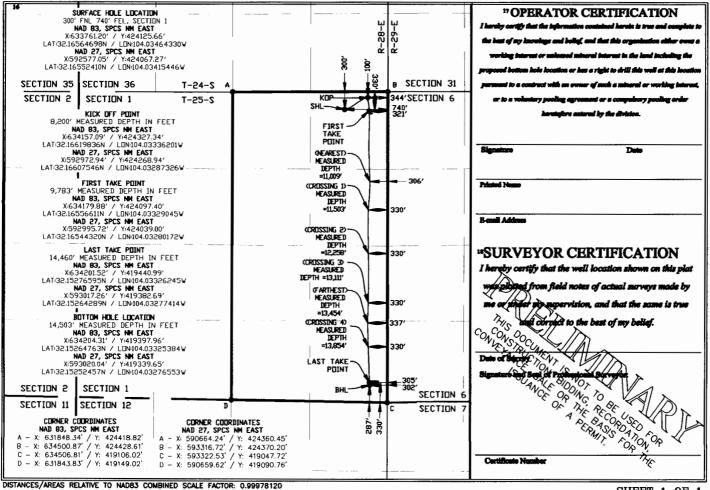

#### State of New Mexico Energy, Minerals & Natural Resources Department OIL CONSERVATION DIVISION 1220 South St. Francis Dr. Santa Fe, NM 87505

Form C-102 Revised August 1, 2011 Submit one copy to appropriate District Office

AMENDED REPORT

| WELL LOCATION AND ACREAGE DEDICATION PLAT |                                |                        |                        |                       |                         |                       |               |       |            |                        |
|-------------------------------------------|--------------------------------|------------------------|------------------------|-----------------------|-------------------------|-----------------------|---------------|-------|------------|------------------------|
| '2                                        |                                |                        | <sup>2</sup> Pool Code | :                     |                         | <sup>3</sup> Pool Nar | ne            |       |            |                        |
| 30-0                                      | <u>15-45</u>                   | 5174                   |                        | 96415                 | 5                       | WILLOW                | LAKE, WEST    | (BON  | E SPF      | RING)                  |
| <sup>4</sup> Property C                   | ode                            |                        |                        |                       | Property 1              | Name                  |               |       | 6          | Well Number            |
|                                           |                                |                        |                        | WH                    | IISTLE PIG              | 1 SB FEE              |               |       |            | 5H                     |
| <sup>7</sup> OGRID N                      | lo.                            |                        |                        |                       | <sup>8</sup> Operator M | Name                  |               |       |            | <sup>9</sup> Elevation |
| 37209                                     | 8                              |                        |                        | MARA                  | THON OIL                | PERMIAN LLC           | >             |       |            | 2912'                  |
|                                           | <sup>10</sup> Surface Location |                        |                        |                       |                         |                       |               |       |            |                        |
| UL or lot no.                             | Section                        | Township               | Range                  | Lot Idn               | Feet from the           | North/South line      | Feet from the | East  | /West line | County                 |
| A                                         | 1                              | T25S                   | R28E                   |                       | 300                     | NORTH                 | 770           | EAS   | т          | EDDY                   |
| 11                                        |                                | -                      | 11 B                   | ottom Hol             | e Location If           | Different From S      | Surface       |       |            |                        |
| UL or lot no.                             | Section                        | Township               | Range                  | Lot Idn               | Feet from the           | North/South line      | Feet from the | East/ | West line  | County                 |
| P                                         | 1                              | T25S                   | R28E                   |                       | 57                      | SOUTH                 | 999           | EAS   | т          | EDDY                   |
| 12 Dedicated Acres                        | <sup>13</sup> Joint or         | Infill <sup>14</sup> C | onsolidation           | Code <sup>15</sup> Or | der No.                 |                       |               |       |            |                        |
| 320.08                                    |                                |                        |                        |                       |                         |                       |               |       |            |                        |