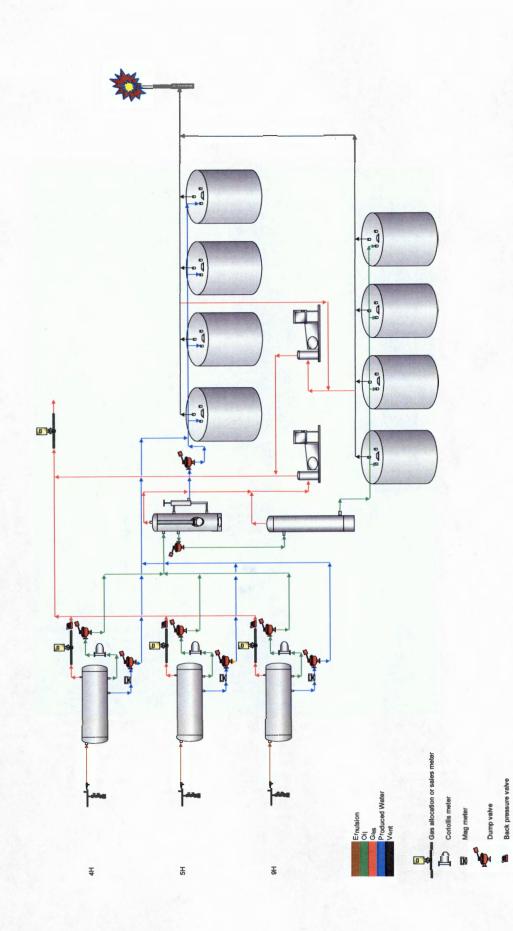

#### Oil & Gas metering:

The Central Tank Battery (CTB) will be co-located with the wells location. There are four oil tanks at the CTB with LACT system that the wells will utilize and for gas they will have separate measurement and then routed to a common central delivery point (CDP) gas sales meter (\*pending) on pad location. The produced water will go to a common water tanks on location.

Each well will have its own 3-phase separator. The oil production will be allocated on a daily basis using the Coriolis meter on the downstream side of the 3-phase separator.

Whistle Pig 1 WA Fee 4H oil allocation meter consists of a Micro Motion Coriolis meter (SN-\*pending). Whistle Pig 1 SB Fee 5H oil allocation meter consists of a Micro Motion Coriolis meter (SN-\*pending). Whistle Pig 1 WXY Fee 9H oil allocation meter consists of a Micro Motion Coriolis meter (SN-\*pending).

Whistle Pig 1 WA Fee 4H gas allocation meter consists of an orifice meter (SN-\*pending). Whistle Pig 1 SB Fee 5H gas allocation meter consists of an orifice meter (SN-\*pending). Whistle Pig 1 WXY Fee 9H gas allocation meter consists of an orifice meter (SN-\*pending).

#### **Process and Flow Descriptions:**

The well pad has a tank battery that all wells will utilize and they have a common CDP #(\*pending) located on well pad. Oil, gas and water volumes from each well producing to this battery will be determined by using an individual separator for continuous measurement at the CTB. Oil and water production will be allocated on a daily basis based on the Coriolis (oil) and Mag (water) downstream of each separator. Gas production will be allocated on a daily basis based on the orifice meter downstream of each separator.

The flow of produced fluids is shown in detailed proposed CTB on attachment along with a description of each vessel. The commingling of production is in the interest of conservation and waste and will result in the most

A central tank battery is located at the Whistle Pig well location in NENE Section 1-T25S-R28E in Eddy County, New Mexico on a state lease, V0 3734. The production from the two wells be routed to the CTB where each well will have its own separator for measurement and a common heater treater. After separation and allocation measurement, the oil and water will go to common oil tanks and water tanks. The oil will be sold through a LACT (SN-\*pending). The gas will be routed to the gas CDP (\*pending).