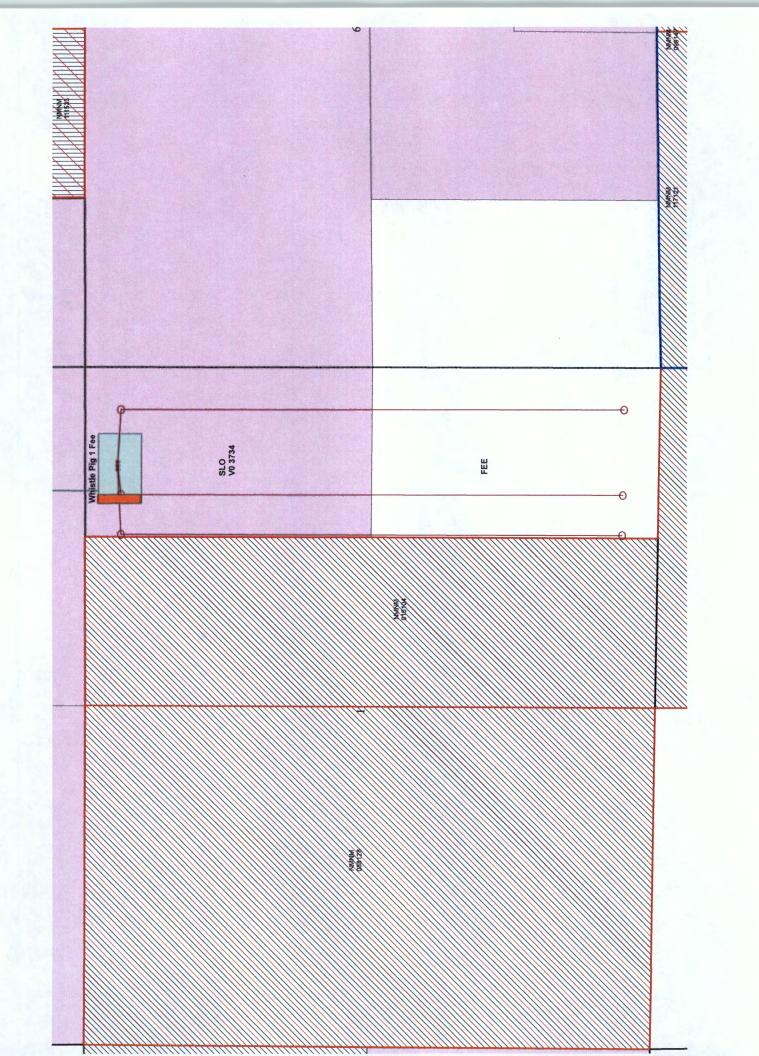

The attached map shows the well locations in Section 1-T25S-R28E. The CTB resides on the same pad and lease as the hydrocarbons produced from the wells. Working, royalty, and overriding interest owners are diverse and a copy of letter mailed along with the mailing and cert list is attached.

A central tank battery is located at the Whistle Pig well location in NENE Section 1-T25S-R28E in Eddy County, New Mexico on a state lease, V0 3734. The production from the two wells be routed to the CTB where each well will have its own separator for measurement and a common heater treater. After separation and allocation measurement, the oil and water will go to common oil tanks and water tanks. The oil will be sold through a LACT (SN-\*pending). The gas will be routed to the gas CDP (\*pending).

## Lease Map