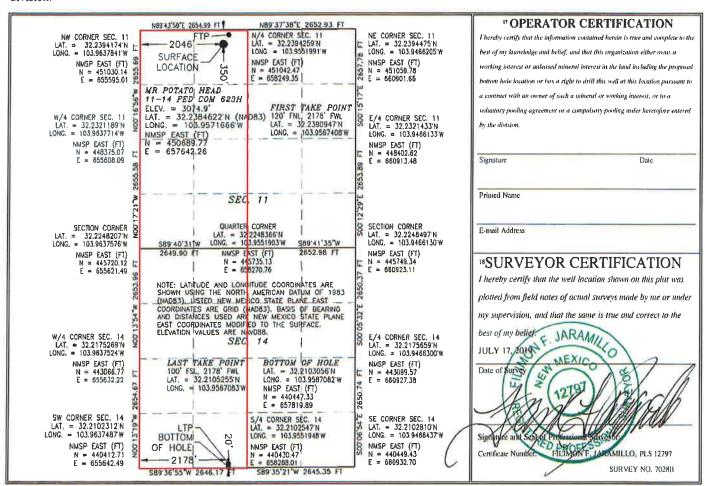

## **Proposed Location**

|                  | Footages           | Unit/Lot | Sec. | Twsp       | Range | County |
|------------------|--------------------|----------|------|------------|-------|--------|
| Surface          | 350 FNL & 2046 FWL | C        | 11   | 24S        | 29E   | Eddy   |
| First Take Point | 120 FNL & 1870 FEL | В        | 11   | 24S        | 29E   | Eddy   |
| Last Take Point  | 100 FSL & 1870 FEL | O        | 14   | <b>24S</b> | 29E   | Eddy   |
| Terminus         | 20 FSL & 1870 FEL  | O        | 14   | 248        | 29E   | Eddy   |

Devon has changed its drilling plans for the **Mr Potato Head 11-14 Fed Com 623H Well** and now intends to drill this well from a surface location 350 feet from the north line and 2,046 feet from the west line (Unit C) of Section 11 to a bottom hole location 20 feet from the south line and 2,178 feet from the west line (Unit N) of Section 14. The first take point will be located 120 feet from the north line and 2,178 feet from the west line (Unit C) of Section 11 and the last take point will be 100 feet from the south line and 2,178 feet from the west line (Unit N) of Section 14. A revised Form C-102 for this well is attached as **Exhibit 1**.

Phone: (505) 476-3460 Fax: (505) 476-3462

State of New Mexico

Energy, Minerals & Natural Resources Department
OIL CONSERVATION DIVISION
1220 South St. Francis Dr.

Santa Fe, NM 87505

Form C-102

ed August 1, 2011

Submit one copy to appropriate

District Office

**EXHIBIT** 

☐ AMENDED REPORT

## WELL LOCATION AND ACREAGE DEDICATION PLAT

| 1,                    | API Number              | r             |               | 1 Pool Cod | е                              | <sup>3</sup> Pool Name                                       |                    |                     |             |  |  |  |
|-----------------------|-------------------------|---------------|---------------|------------|--------------------------------|--------------------------------------------------------------|--------------------|---------------------|-------------|--|--|--|
| Property Code MR      |                         |               |               | MR PO      | POTATO HEAD 11-14 FED COM 623H |                                                              |                    |                     |             |  |  |  |
| 'OGRID 1<br>6137      |                         |               | DEV           | ON ENEF    |                                | Operator Name 'Elevation' GY PRODUCTION COMPANY, L.P. 3074.9 |                    |                     |             |  |  |  |
|                       |                         |               |               |            | • Surface                      | Location                                                     |                    |                     |             |  |  |  |
| UL or lot no.         | Section<br>11           | Township 24 S | Range<br>29 E | Lot Idn    | Feet from the 350              | North/South line NORTH                                       | Feet from the 2046 | East/West line WEST | County EDDY |  |  |  |
|                       |                         |               | " B           | ottom He   | ole Location                   | If Different Fr                                              | om Surface         |                     | <u> </u>    |  |  |  |
| UL or lot no.         | Section<br>14           | Township 24 S | Range<br>29 E | Lot Idn    | Feet from the 20               | North/South line<br>SOUTH                                    | Feet from the 2178 | East/West line WEST | County EDDY |  |  |  |
| Dedicated Acre<br>640 | s <sup>13</sup> Joint o | or Infill (4) | Consolidation | Code       |                                |                                                              | 15 Order No.       | h                   |             |  |  |  |

No allowable will be assigned to this completion until all interests have been consolidated or a non-standard unit has been approved by the division.

<sup>\*</sup>Devon Energy Production Company, L.P. is the only operator and working interest owner as to the Wolfcamp formation.

| Intent As Drilled                                                                  |                        |                       |                  |                |                     |  |  |
|------------------------------------------------------------------------------------|------------------------|-----------------------|------------------|----------------|---------------------|--|--|
| Operator Name: DEVON ENERGY PRODUCTION COMPANY, L.P.                               | Property N<br>MR POTA  | ame:<br>TO HEAD 11    | I-14 FED         | СОМ            | Well Number<br>623H |  |  |
| Kick Off Point (KOP)                                                               |                        |                       |                  |                |                     |  |  |
| UL Section Township Range Lot Fe                                                   | et From N              | 'S Feet               | From E/W         | County         |                     |  |  |
| Latitude                                                                           | ongitude               |                       |                  | NAD            |                     |  |  |
| First Take Point (FTP)                                                             |                        |                       |                  |                |                     |  |  |
| UL Section Township Range Lot Fe                                                   |                        |                       | From E/W<br>WEST | County<br>EDDY |                     |  |  |
| 1                                                                                  | ongitude<br>03.9567408 | '                     |                  | NAD<br>83      |                     |  |  |
| Last Take Point (LTP)                                                              |                        |                       |                  |                |                     |  |  |
| UL Section Township Range Lot Fe<br>N 14 24S 29E 10                                |                        | Feet From<br>2178 WES |                  |                |                     |  |  |
|                                                                                    | ongitude<br>03.9567083 |                       | NAD<br>83        |                |                     |  |  |
| Is this well the defining well for the Horizontal Spacing Unit?                    |                        |                       |                  |                |                     |  |  |
| Is this well an infill well?  Y  If infill is use a lease provide ADL if evallable | On a supplier Manager  |                       | for Defining     | المسالة        |                     |  |  |
| If infill is yes please provide API if available,<br>Spacing Unit.                 | operator Name a        | na well number        | TOT DETININ      | g well to      | r norizontai        |  |  |
| API#                                                                               |                        |                       |                  |                |                     |  |  |
| Operator Name:                                                                     | Property Na            | me:                   |                  |                | Well Number         |  |  |
| Devon Energy Production Company, L.P.                                              | Mr Potate              | Head 11-14 FED        | СОМ              |                | 621H                |  |  |