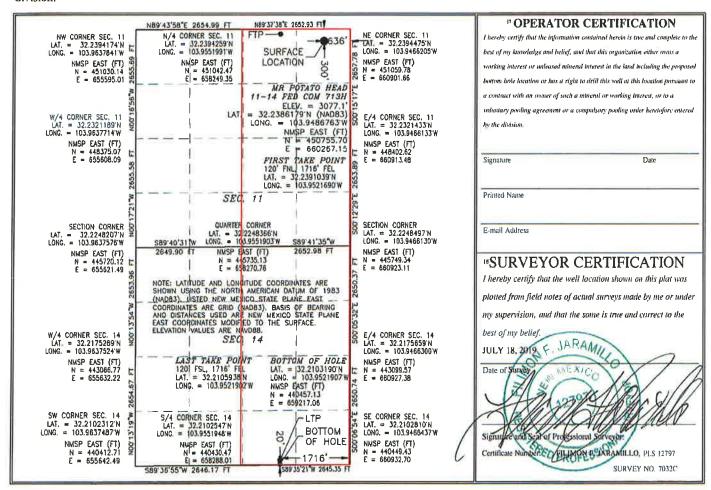

Devon has changed its drilling plans for the **Mr Potato Head 11-14 Fed Com 713H Well** and now intends to drill this well from a surface location 300 feet from the north line and 636 feet from the east line (Unit A) of Section 11 to a bottom hole location 20 feet from the south line and 1,716 feet from the east line (Unit O) of Section 14. The first take point will be located 120 feet from the north line and 1,716 feet from the east line (Unit B) of Section 11 and the last take point will be 120 feet from the south line and 1,716 feet from the east line (Unit O) of Section 14. A revised Form C-102 for this well is attached as **Exhibit 1**.

# Energy, Minerals & Natural Resources Department OIL CONSERVATION DIVISION

1220 South St. Francis Dr. Santa Fe, NM 87505

Form C-102
vised August 1, 2011
Submit one copy to appropriate
District Office

**EXHIBIT** 

AMENDED REPORT

### WELL LOCATION AND ACREAGE DEDICATION PLAT

| ¹ A                          | Pl Numbe             | r         |                                                      | <sup>2</sup> Pool C          | ode           | Pool Name        |               |         |         |        |  |  |  |  |
|------------------------------|----------------------|-----------|------------------------------------------------------|------------------------------|---------------|------------------|---------------|---------|---------|--------|--|--|--|--|
| 4 Property C                 | Code                 |           |                                                      | MR POTATO HEAD 11-14 FED COM |               |                  |               |         | ·       |        |  |  |  |  |
| <sup>7</sup> OGRID N<br>6137 | ło,                  |           | *Operator Name DEVON ENERGY PRODUCTION COMPANY, L.P. |                              |               | ·                |               |         |         |        |  |  |  |  |
|                              |                      |           |                                                      |                              | Surface       | Location         |               |         |         |        |  |  |  |  |
| UL or lot no.                | Section              | Townshi   | ip Range                                             | Lot Idn                      | Feet from the | North/South line | Feet from the | Enst/We | st line | County |  |  |  |  |
| A                            | 11                   | 24 S      | 29 E                                                 |                              | 300           | NORTH            | 636           | EAS     | ST      | EDDY   |  |  |  |  |
|                              |                      |           | " B                                                  | ottom I                      | Hole Location | If Different Fr  | om Surface    |         |         |        |  |  |  |  |
| UL or lot no.                | Section              | Townsh    | ip Range                                             | Lot Idn                      | Feet from the | North/South line | Feet from the | Enst/We | st Ilne | County |  |  |  |  |
| 0                            | 14                   | 24 S      | 29 E                                                 |                              | 20            | SOUTH            | 1716          | EAST    |         | EDDY   |  |  |  |  |
| Dedicated Acres              | i <sup>O</sup> Joint | or Infill | 14 Consolidation                                     | n Code                       |               | 15 Order No.     |               |         |         |        |  |  |  |  |
| 640                          |                      |           |                                                      |                              |               |                  |               |         |         |        |  |  |  |  |

No allowable will be assigned to this completion until all interests have been consolidated or a non-standard unit has been approved by the division.

<sup>\*</sup>Devon Energy Production Company, L.P. is the only operator and working interest owner as to the Wolfcamp formation.

| Intent As Drilled                                                     |                                                    |                     |  |  |  |  |  |
|-----------------------------------------------------------------------|----------------------------------------------------|---------------------|--|--|--|--|--|
| API#                                                                  |                                                    |                     |  |  |  |  |  |
| Operator Name: DEVON ENERGY PRODUCTION COMPANY, L.P.                  | Property Name: MR POTATO HEAD 11-14 FED COM        | Well Number<br>713H |  |  |  |  |  |
| Kick Off Point (KOP)                                                  |                                                    |                     |  |  |  |  |  |
| UL Section Township Range Lot Feet                                    | From N/S Feet From E/W Count                       | у                   |  |  |  |  |  |
| Latitude Long                                                         | itude NAD                                          |                     |  |  |  |  |  |
| First Take Point (FTP)                                                |                                                    |                     |  |  |  |  |  |
| ULSectionTownshipRangeLotFeetB1124S29E120                             | From N/S Feet From E/W Count NORTH 1716 EAST EDD   |                     |  |  |  |  |  |
| I -                                                                   | 3.9521690 NAD<br>83                                |                     |  |  |  |  |  |
| Last Take Point (LTP)                                                 |                                                    |                     |  |  |  |  |  |
| ULSectionTownshipRangeLotFeetO1424S29E120                             | From N/S Feet From E/W County SOUTH 1716 EAST EDDY |                     |  |  |  |  |  |
| I I I                                                                 | itude NAD<br>3.9521902 83                          |                     |  |  |  |  |  |
| Is this well the defining well for the Horizontal Spacing Unit?       |                                                    |                     |  |  |  |  |  |
| Is this well an infill well?                                          |                                                    |                     |  |  |  |  |  |
| If infill is yes please provide API if available, Op<br>Spacing Unit. | perator Name and well number for Defining well     | for Horizontal      |  |  |  |  |  |
| API#                                                                  |                                                    |                     |  |  |  |  |  |
| Operator Name:                                                        | Property Name:                                     | Well Number         |  |  |  |  |  |
| Devon Energy Production Company, L.P.                                 | Mr Potato Head 11-14 FED COM                       | 624H                |  |  |  |  |  |