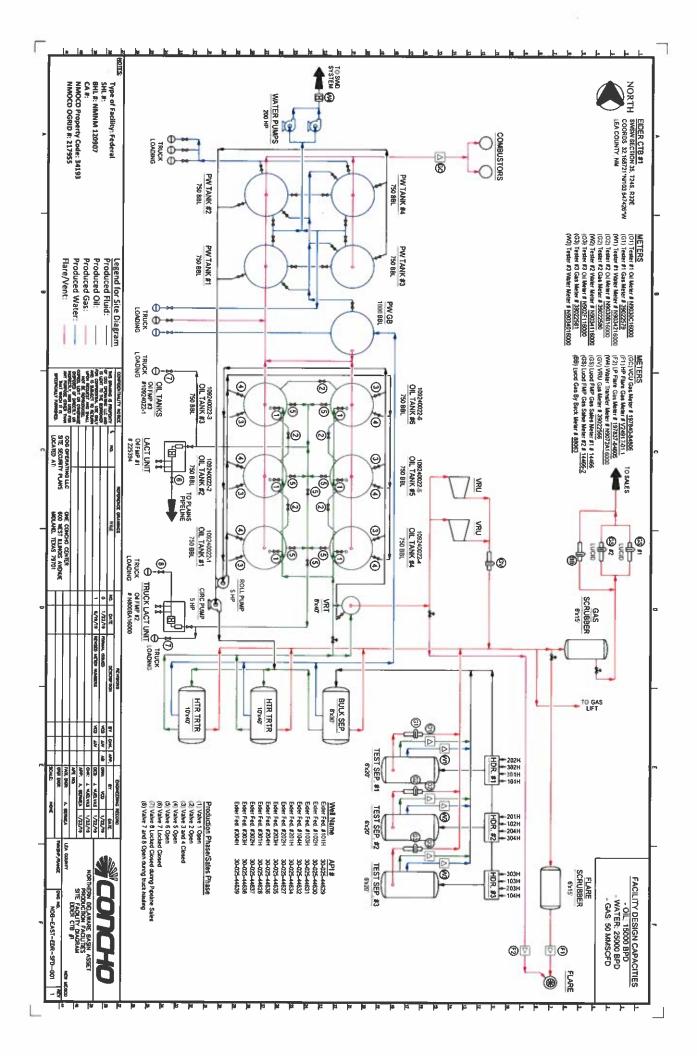

Please see the enclosed Administrative Application Checklist, C-103 Application for Off Lease Measurement, plats for referenced wells, site facility diagram, maps with lease boundaries showing wells and facility locations and prior 6 month's production, along with copies of the submitted FMP sundries.