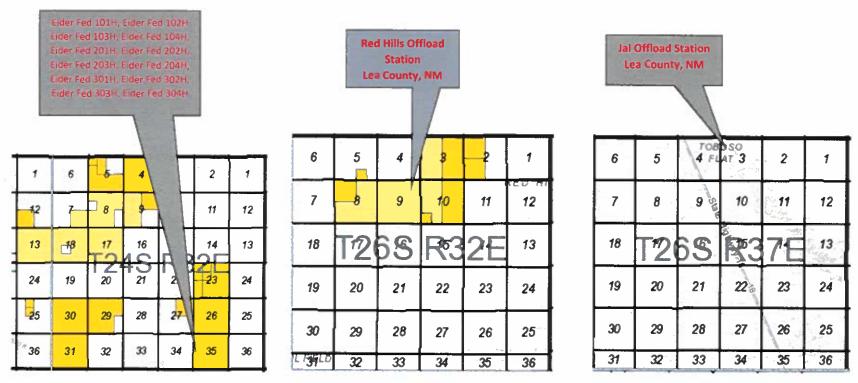

The oil production from these wells may be transported by truck to either the Red Hills Offload Station, located in Unit O, Section 4-T26S-R32E, or the Jal Offload Station, located in Unit D, Section 4-T26S-R37E, Lea County in the event the CTB on lease is over capacity or in the case of battery or pipeline repairs. Oil will remain segregated and will be measured by lact meter when offloading at the Offload Stations.

Please see the enclosed Administrative Application Checklist, C-103 Application for Off Lease Measurement, plats for referenced wells, site facility diagram, maps with lease boundaries showing wells and facility locations and prior 6 month's production, along with copies of the submitted FMP sundries.