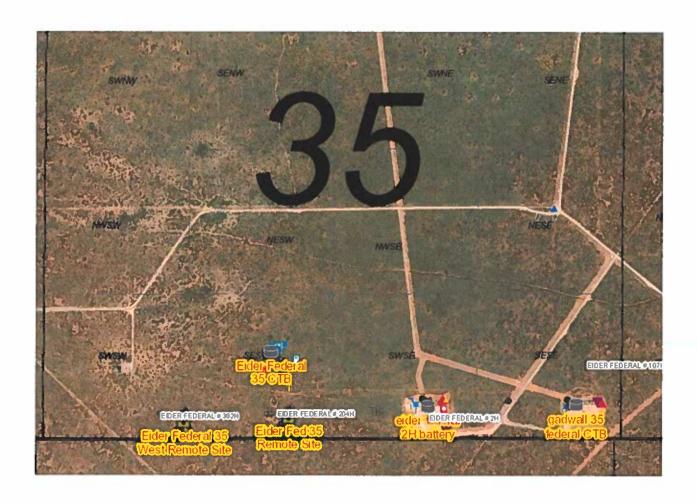

Please see the enclosed Administrative Application Checklist, C-103 Application for Off Lease Measurement, plats for referenced wells, site facility diagram, maps with lease boundaries showing wells and facility locations and prior 6 month's production, along with copies of the submitted FMP sundries.