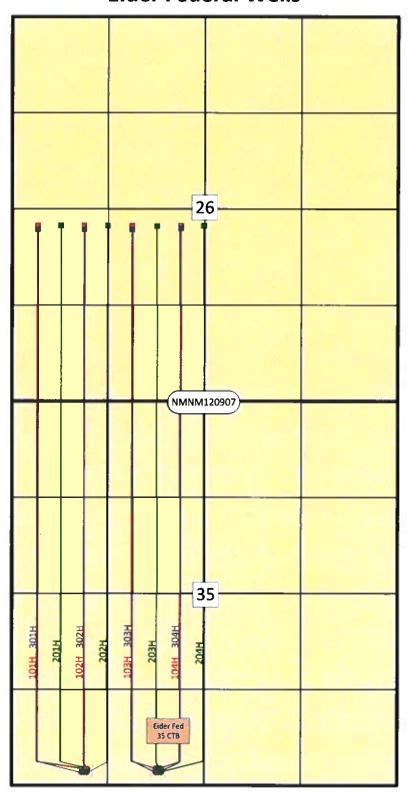

Please see the enclosed Administrative Application Checklist, C-103 Application for Off Lease Measurement, plats for referenced wells, site facility diagram, maps with lease boundaries showing wells and facility locations and prior 6 month's production, along with copies of the submitted FMP sundries.