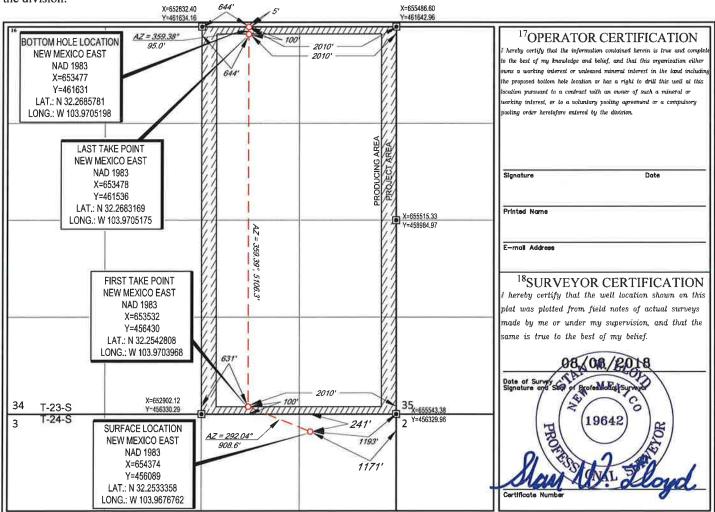

This well will be drilled from a *surface location* 241 feet from the north line and 1,171 feet from the east line (Lot 1) of Section 3, Township 24 South, Range 29 East, to a *bottom hole location* 5 feet from the north line and 2,010 feet from the east line (Unit B) of Section 34. The *first take point* will be located 100 feet from the south line and 2,010 feet from the east line (Unit O) of Section 34 and the *last take point* will be 100 feet from the north line and 2,010 feet from the north line and 2,010 feet from the north line and 2,010 feet from the east line (Unit O) of Section 34 and the *last take point* will be 100 feet from the north line and 2,010 feet from the east line (Unit B) of Section 34.

**Exhibit A** is a Well Location and Acreage Dedication Plat (Form C-102), which shows that the completed interval of the proposed **Cypress 34 23S29E3434 #233H Well** encroaches on the spacing units to the north and south.

Page

FORM C-102 sed August 1, 2011

Submit one copy to appropriate District Office

AMENDED REPORT

| District I                                  |
|---------------------------------------------|
| 1625 N French Dr., Hobbs, NM 88240          |
| Phone: (575) 393-6161 Fax: (575) 393-0720   |
| District II                                 |
| 811 S. First St., Artesia, NM 88210         |
| Phone: (575) 748-1283 Fax: (575) 748-9720   |
| District III                                |
| 1000 Rio Brazos Road, Aztec, NM 87410       |
| Phone: (505) 334-6178 Fax: (505) 334-6170   |
| District IV                                 |
| 1220 S. St. Francis Dr., Sante Fe, NM 87505 |
| Phone: (505) 476-3460 Fax: (505) 476-3462   |

State of New Mexico Energy, Minerals & Natural Resource Department OIL CONSERVATION DIVISION 1220 South St. Francis Dr. Sante Fe, NM 87505

| WELL LOCATION AND ACREAGE DEDICATION PLAT |                                                                  |          |                        |                        |                          |                        |               |                          |                        |        |  |  |  |  |  |  |  |
|-------------------------------------------|------------------------------------------------------------------|----------|------------------------|------------------------|--------------------------|------------------------|---------------|--------------------------|------------------------|--------|--|--|--|--|--|--|--|
|                                           | <sup>1</sup> APl Number                                          | г        |                        | <sup>2</sup> Pool Code |                          | <sup>3</sup> Pool Name |               |                          |                        |        |  |  |  |  |  |  |  |
| <sup>4</sup> Property (                   | roperty Code <sup>5</sup> Property Name <sup>6</sup> Well Number |          |                        |                        |                          |                        |               |                          |                        |        |  |  |  |  |  |  |  |
| Toperty                                   |                                                                  |          | SS 34 23S29E3434 #233H |                        |                          |                        |               |                          |                        |        |  |  |  |  |  |  |  |
| OGRID                                     |                                                                  |          |                        |                        |                          |                        |               |                          | <sup>9</sup> Elevation |        |  |  |  |  |  |  |  |
|                                           | TAP ROCK OPERATING, LLC.                                         |          |                        |                        |                          |                        |               | CK OPERATING, LLC. 3093' |                        |        |  |  |  |  |  |  |  |
|                                           |                                                                  |          |                        |                        | <sup>10</sup> Surface Lo | ocation                |               |                          |                        |        |  |  |  |  |  |  |  |
| UL or lot no.                             | Section                                                          | Township | Range                  | Lot Idn                | Feet from the            | North/South line       | Feet from the | Feet from the Eas        |                        | County |  |  |  |  |  |  |  |
| 1                                         | 3                                                                | 24-S     | 29-E                   | -                      | 241'                     | NORTH                  | 1171'         | EAS                      | ST                     | EDDY   |  |  |  |  |  |  |  |
| -                                         |                                                                  |          |                        |                        |                          |                        |               |                          |                        |        |  |  |  |  |  |  |  |
| UL or lot no.                             | Section                                                          | Township | Range                  | Lot Idn                |                          | North/South line       | Feet from the | Eas                      | t/West line            | County |  |  |  |  |  |  |  |
| I R                                       | 34                                                               | 23-9     | 20-F                   | _                      | 5'                       | NORTH 2010' FAST FDDV  |               |                          |                        |        |  |  |  |  |  |  |  |

| B                                    | 34                       | 23-S                   | 29-E           |                      | 5'     | NORTH | 2010' | EAST | EDDY |
|--------------------------------------|--------------------------|------------------------|----------------|----------------------|--------|-------|-------|------|------|
| <sup>12</sup> Dedicated Acres<br>320 | <sup>13</sup> Joint or 1 | nfill <sup>34</sup> Co | nsolidation Co | de <sup>15</sup> Ord | er No. |       |       |      |      |

No allowable will be assigned to this completion until all interests have been consolidated or a non-standard unit has been approved by the division.

SISURVEY/TAPROCKICYPRESS\_34\_23S29E3434\_AREAIFINAL\_PRODUCTSILO\_CYPRESS\_34\_23S29E3434\_233H\_REV1.DWG 8/8/2018 6:06:05 PM nwhe