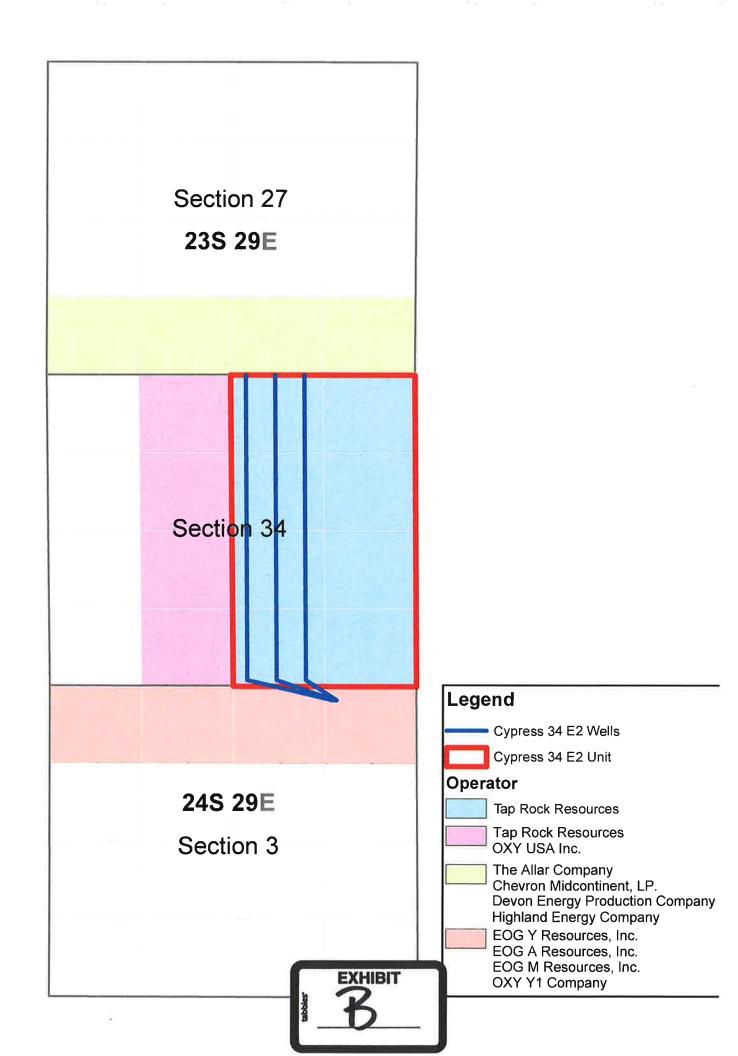

**Exhibit B** is a land plat that shows the proposed **Cypress 34 23S29E3434 #233H Well** in relation to the adjoining spacing units to the north in Section 27 and to the south in Section 3.

Ownership is diverse between the subject spacing unit and the tracts to the north and south. A copy of this application with all attachments has been sent by certified mail to each affected party advising them that if they have an objection it must be filed in writing with the Division within 20 days from the date the Division receives the application. **Exhibit** C is a list of the parties affected by the encroachment to the north and south, including the Bureau of Land Management, together with the tracking information reflecting notice has been provided to those parties.

#### Cypress 34 Federal #246H, #243H, #233H Offset Owner List

#### S/2S/2 Section 27, Township 23 South, Range 29 East (Eddy County, NM)

The Allar Company P.O. Box 1567 Graham, TX 76450

Chevron Midcontinent, L.P. 1400 Smith Street Houston, TX 77002

Devon Energy Production Company 333 West Sheridan Ave. Oklahoma City, OK 73102

Highland Energy Company 7557 Rambler Rd., Ste. 918 LB 72 Dallas, TX 75231

#### N/2N/2 Section 3, Township 24 South, Range 29 East (Eddy County, NM)

EOG Y Resources, Inc. 104 S. Fourth St. Artesia, NM 88210

EOG A Resources, Inc. 104 S. Fourth St. Artesia, NM 88210

EOG M Resources, Inc. 104 S. Fourth St. Artesia, NM 88210

OXY Y-1 Company 5 Greenway Plaza, Ste. 110 Houston, TX 77046

#### E/2W/2 Section 34, Township 23 South, Range 29 East (Eddy County, NM)

OXY USA, Inc. 5 Greenway Plaza, Ste. 110 Houston, TX 77046

|         | EXHIBIT  |  |
|---------|----------|--|
| tabbies | C        |  |
| -       | <u> </u> |  |