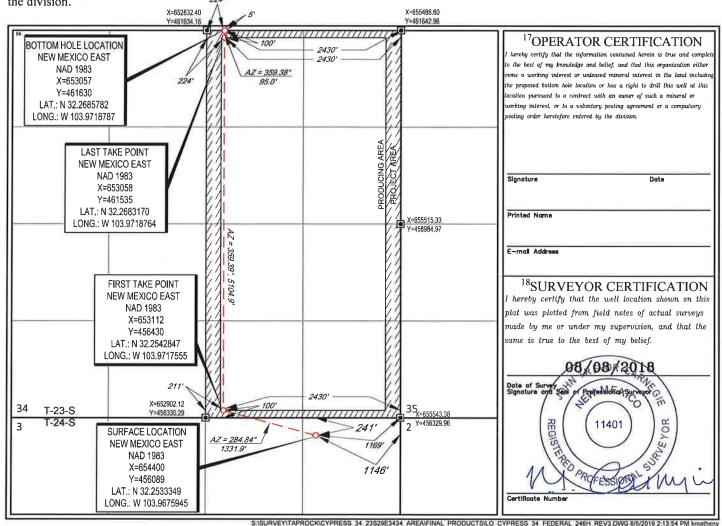

This well will be drilled from a *surface location* 241 feet from the north line and 1,146 feet from the east line (Lot 1) of Section 3, Township 24 South, Range 29 East, to a *bottom hole location* 5 feet from the north line and 2,430 feet from the east line (Unit B) of Section 34. The *first take point* will be located 100 feet from the south line and 2,430 feet from the east line (Unit O) of Section 34 and the *last take point* will be 100 feet from the north line and 2,430 feet from the east line (Unit B) of Section 34.

Pursuant to Division Order R-14262, this acreage is governed by the Special Rules for the Purple Sage; Wolfcamp (Gas) Pool which provide for wells in the Wolfcamp formation in Eddy County to be located no closer than 330 feet to the outer boundary of the spacing unit. The completed interval for the **Cypress 34 23S29E3434 #246H Well** will be unorthodox because it is closer than 330 feet to the northern and southern boundaries of the horizontal spacing unit. Approval of the unorthodox completed interval will allow Tap Rock to use its preferred well spacing plan for horizontal wells in this area and thereby prevent waste.

**Exhibit A** is a Well Location and Acreage Dedication Plat (Form C-102), which shows that the completed interval of the proposed **Cypress 34 23S29E3434 #246H Well** encroaches on the spacing units to the north, west, and south.

#### WELL LOCATION AND ACREAGE DEDICATION PLAT

|                    | API Number                              | iber <sup>2</sup> Pool Code <sup>3</sup> Pool Name |                            |                      |               |                  |               |      |             |                        |  |  |  |  |  |  |
|--------------------|-----------------------------------------|----------------------------------------------------|----------------------------|----------------------|---------------|------------------|---------------|------|-------------|------------------------|--|--|--|--|--|--|
|                    | / *** * / \ *************************** |                                                    |                            | 100.000              |               |                  |               |      |             |                        |  |  |  |  |  |  |
| 15                 |                                         |                                                    |                            |                      |               |                  |               |      |             |                        |  |  |  |  |  |  |
| Property C         | Code                                    |                                                    | <sup>5</sup> Property Name |                      |               |                  |               |      |             |                        |  |  |  |  |  |  |
|                    |                                         |                                                    |                            | C.                   | YPRESS 34     | FEDERAL 246H     |               |      |             |                        |  |  |  |  |  |  |
| OGRID N            | Vo.                                     |                                                    |                            |                      | Operator N    | lame             |               |      |             | <sup>9</sup> Elevation |  |  |  |  |  |  |
|                    |                                         |                                                    |                            | TAP                  | ROCK OPER     | RATING, LLC.     |               |      |             | 3093'                  |  |  |  |  |  |  |
|                    | 10 Surface Location                     |                                                    |                            |                      |               |                  |               |      |             |                        |  |  |  |  |  |  |
| UL or lot no.      | Section                                 | Township                                           | Range                      | Lot Idn              | Feet from the | North/South line | Feet from the | East | /West line  | County                 |  |  |  |  |  |  |
| 1                  | 3                                       | 24-S                                               | 29-E                       |                      | 241'          | NORTH            | 1146'         | EAS  | T           | EDDY                   |  |  |  |  |  |  |
|                    |                                         |                                                    |                            |                      | -             |                  |               |      |             |                        |  |  |  |  |  |  |
| UL or lot no.      | Section                                 | Township                                           | Range                      | Lot Idn              |               | North/South line | Feet from the | Eas  | t/West line | County                 |  |  |  |  |  |  |
| В                  | 34                                      | 23-S                                               | 29-E                       | =                    | 5'            | NORTH            | 2430'         | EAS  | Т           | EDDY                   |  |  |  |  |  |  |
| 12 Dedicated Acres | <sup>13</sup> Joint or I                | infill t*Co                                        | nsolidation Co             | de <sup>15</sup> Ord | er No.        |                  |               |      |             |                        |  |  |  |  |  |  |
| 320                |                                         |                                                    |                            |                      |               |                  |               |      |             |                        |  |  |  |  |  |  |

No allowable will be assigned to this completion until all interests have been consolidated or a non-standard unit has been approved by the division.