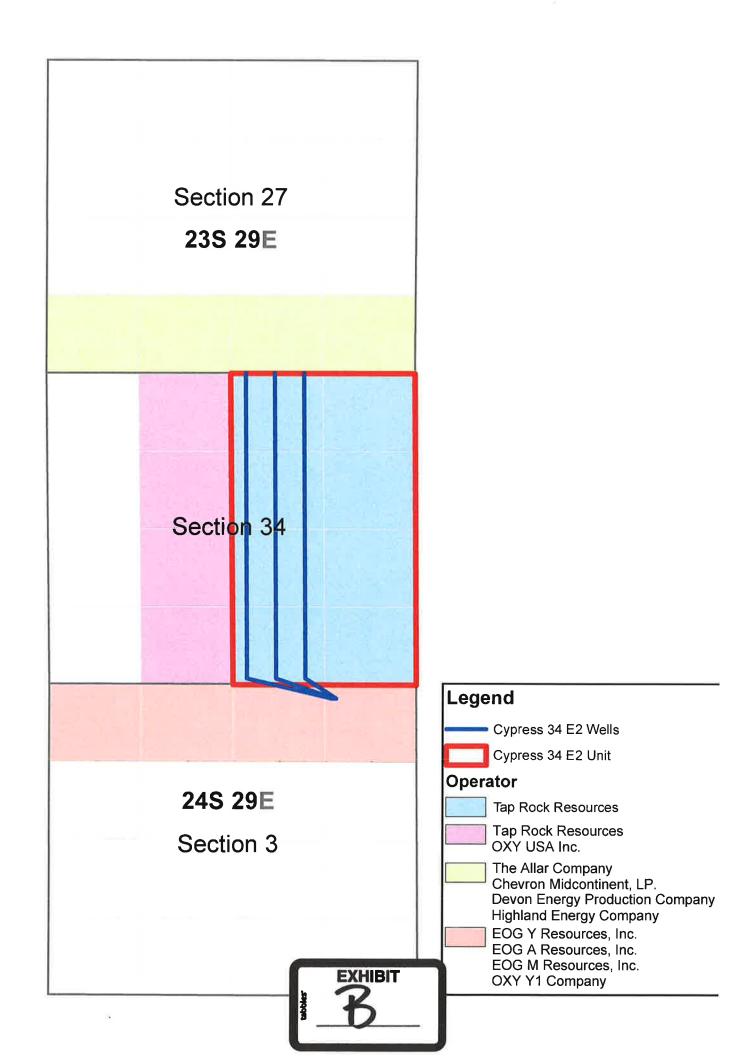

**Exhibit B** is a land plat that shows the proposed **Cypress 34 23S29E3434 #246H Well** in relation to the adjoining spacing units to the north in Section 27, to the west in Section 34, and to the south in Section 3.

#### S/2S/2 Section 27, Township 23 South, Range 29 East (Eddy County, NM)

The Allar Company P.O. Box 1567 Graham, TX 76450

Chevron Midcontinent, L.P. 1400 Smith Street Houston, TX 77002

Devon Energy Production Company 333 West Sheridan Ave. Oklahoma City, OK 73102

Highland Energy Company 7557 Rambler Rd., Ste. 918 LB 72 Dallas, TX 75231

#### N/2N/2 Section 3, Township 24 South, Range 29 East (Eddy County, NM)

EOG Y Resources, Inc. 104 S. Fourth St. Artesia, NM 88210

EOG A Resources, Inc. 104 S. Fourth St. Artesia, NM 88210

EOG M Resources, Inc. 104 S. Fourth St. Artesia, NM 88210

OXY Y-1 Company 5 Greenway Plaza, Ste. 110 Houston, TX 77046

#### E/2W/2 Section 34, Township 23 South, Range 29 East (Eddy County, NM)

OXY USA, Inc. 5 Greenway Plaza, Ste. 110 Houston, TX 77046