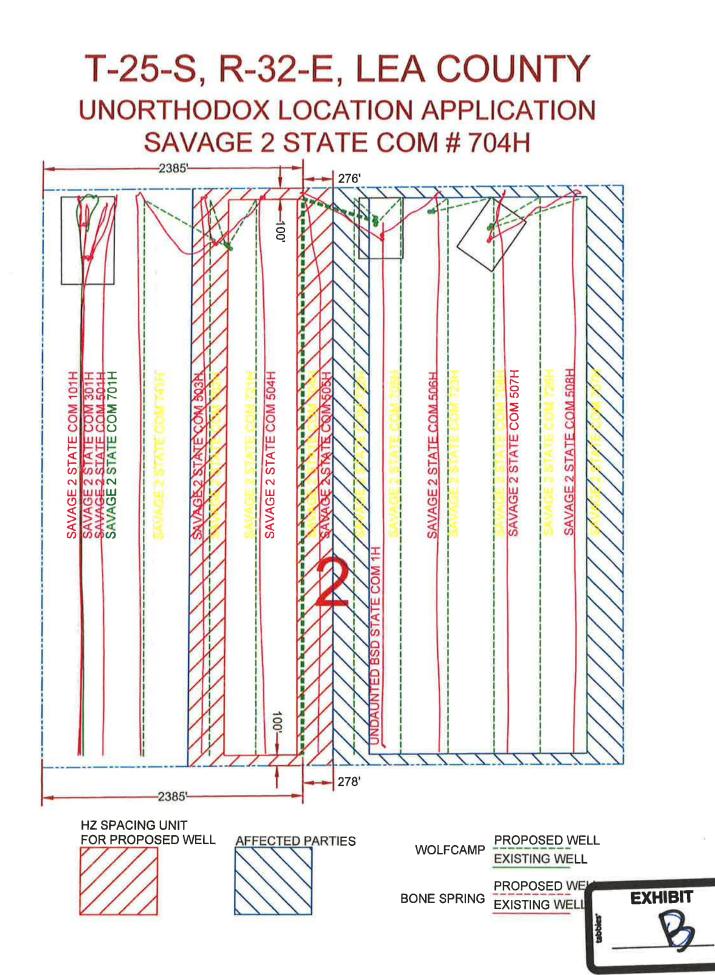

**Exhibit B** is a land plat for Section 2 and the surrounding spacing units that shows the proposed **Savage 2 State Com #704H Well** in relation to adjoining units and existing wells.

**Exhibit C** is a list of the parties affected by the encroachment to the east. Each of the parties listed on Exhibit C have been provided notice of this application by certified mail. A copy of this application has been provided to the New Mexico State Land Office.