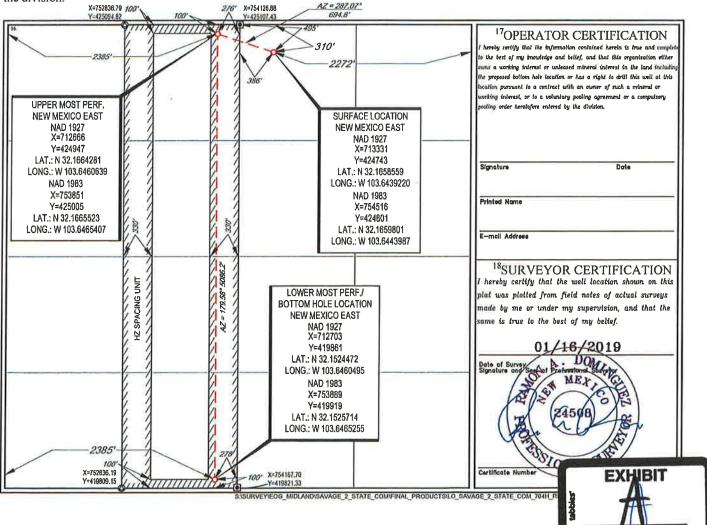

This well will be drilled from a surface location 310 feet from the north line and 2,272 feet from the east line (Lot 2). The *first take point* will be located 100 feet from the north line and 2,385 feet from the west line (Lot 3) of Section 2, and the *last take point* will be 100 feet from the south line and 2,385 feet from the west line (Unit N) of Section 2. Since this acreage is governed by the Division's statewide rules, the completed interval for this well will be unorthodox because it is closer than the standard offsets to the eastern boundary of the spacing unit. Approval of the unorthodox completed interval will allow EOG to use their preferred well spacing plan for horizontal wells in this area and thereby prevent waste.

**Exhibit A** is a Well Location and Acreage Dedication Plat (Form C-102), which shows that the completed interval of the proposed **Savage 2 State Com #704H Well** encroaches on the tracts to the east.