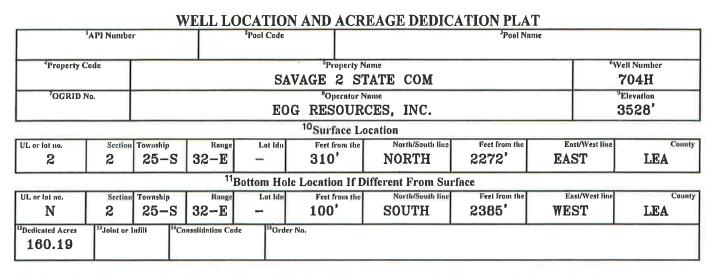

This well will be drilled from a surface location 310 feet from the north line and 2,272 feet from the east line (Lot 2). The *first take point* will be located 100 feet from the north line and 2,385 feet from the west line (Lot 3) of Section 2, and the *last take point* will be 100 feet from the south line and 2,385 feet from the west line (Unit N) of Section 2. Since this acreage is governed by the Division's statewide rules, the completed interval for this well will be unorthodox because it is closer than the standard offsets to the eastern boundary of the spacing unit. Approval of the unorthodox completed interval will allow EOG to use their preferred well spacing plan for horizontal wells in this area and thereby prevent waste.

**Exhibit A** is a Well Location and Acreage Dedication Plat (Form C-102), which shows that the completed interval of the proposed **Savage 2 State Com #704H Well** encroaches on the tracts to the east.