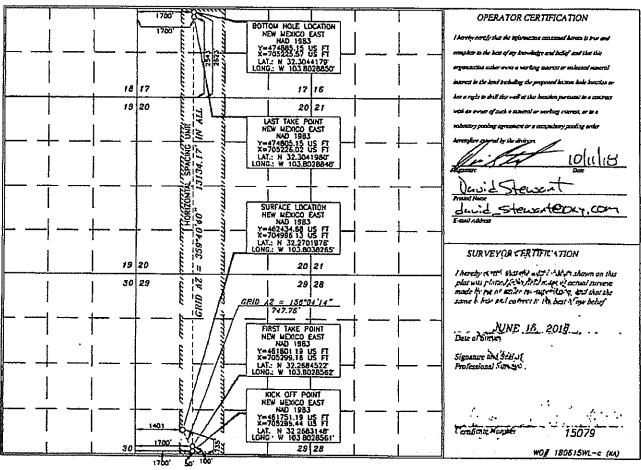

| Submit 1 Copy To Appropriate District<br>Office<br><u>District 1</u> – (575) 393-6161                                                                                                                                                                                                      | State of New Mexico<br>Energy, Minerals and Natural Resources                                                              | Form C-103<br>Revised July 18, 2013<br>WELL API NO.                                                         |
|--------------------------------------------------------------------------------------------------------------------------------------------------------------------------------------------------------------------------------------------------------------------------------------------|----------------------------------------------------------------------------------------------------------------------------|-------------------------------------------------------------------------------------------------------------|
| 1625 N. French Dr., Hobbs, NM 88240<br><u>District II</u> – (575) 748-1283<br>811 S. First St., Artesia, NM 88210<br><u>District III</u> – (505) 334-6178<br>1000 Rio Brazos Rd., Aztec, NM 87410<br><u>District IV</u> – (505) 476-3460<br>1220 S. St. Francis Dr., Santa Fe, NM<br>87505 | OIL CONSERVATION DIVISION<br>1220 South St. Francis Dr.<br>Santa Fe, NM 87505                                              | 30-015-45645         5. Indicate Type of Lease         STATE       FEE         6. State Oil & Gas Lease No. |
| (DO NOT USE THIS FORM FOR PROPOSAL<br>DIFFERENT RESERVOIR. USE "APPLICAT<br>PROPOSALS.)                                                                                                                                                                                                    | ES AND REPORTS ON WELLS<br>LS TO DRILL OR TO DEEPEN OR PLUG BACK TO A<br>TION FOR PERMIT" (FORM C-101) FOR SUCH<br>as Well | 7. Lease Name or Unit Agreement Name<br>PURE GOLD MDP1 "29_17" FEDERAL<br>COM                               |
|                                                                                                                                                                                                                                                                                            |                                                                                                                            | 8. Well Number 001H                                                                                         |
| <ol> <li>Name of Operator</li> <li>OXY USA INC.</li> </ol>                                                                                                                                                                                                                                 |                                                                                                                            | 9. OGRID Number 16696                                                                                       |
| <ol> <li>Address of Operator</li> <li>GREENWAY PLAZA SUITE 110,</li> </ol>                                                                                                                                                                                                                 | HOUSTON, TX, 77046                                                                                                         | 10. Pool name or Wildcat<br>INGLE WELLS; BONE SPRING (33740)                                                |
| 4. Well Location                                                                                                                                                                                                                                                                           |                                                                                                                            |                                                                                                             |
| Unit LetterM:                                                                                                                                                                                                                                                                              | _690feet from theSouth line and                                                                                            | 920feet from theWestline                                                                                    |
| Section 29                                                                                                                                                                                                                                                                                 | Township 23S Range 31E                                                                                                     | NMPM County EDDY                                                                                            |
|                                                                                                                                                                                                                                                                                            | 11. Elevation (Show whether DR, RKB, RT, GR, etc                                                                           |                                                                                                             |

12. Check Appropriate Box to Indicate Nature of Notice, Report or Other Data

| NOTICE OF INTENTION TO:                             |                 | SUBSEQUENT REF                               | PORT OF:                   |
|-----------------------------------------------------|-----------------|----------------------------------------------|----------------------------|
| PERFORM REMEDIAL WORK D PLUG AND ABANDO             | ОМ 🗌            | REMEDIAL WORK                                | ALTERING CASING            |
| TEMPORARILY ABANDON                                 |                 | COMMENCE DRILLING OPNS.                      | P AND A                    |
| PULL OR ALTER CASING  MULTIPLE COMPL                |                 | CASING/CEMENT JOB                            |                            |
| DOWNHOLE COMMINGLE                                  |                 |                                              |                            |
| CLOSED-LOOP SYSTEM                                  |                 |                                              |                            |
| OTHER: POOL COMMINGLE                               | $\boxtimes$     | OTHER:                                       |                            |
| 13 Describe proposed or completed operations (Class | rly state oll r | artinent details, and give pertinent details | a including actimated data |