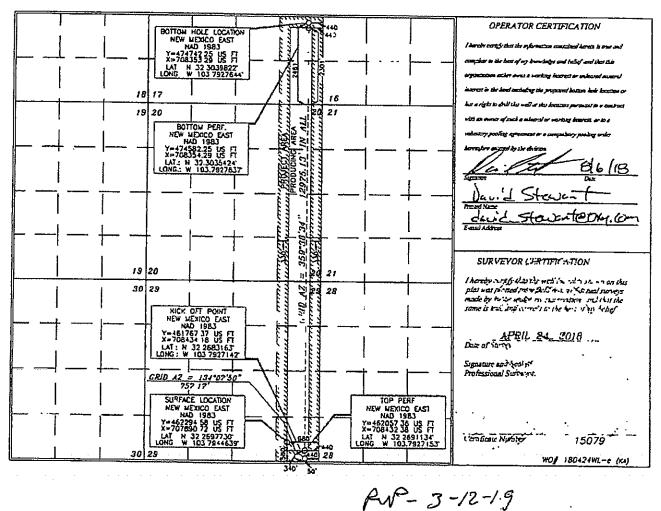

| Submit 1 Copy To Appropriate District<br>Office<br><u>District 1</u> – (575) 393-6161                                                                                                                                                                                                      | State of New Mexico<br>Energy, Minerals and Natural Resources                                                              | Form C-103<br>Revised July 18, 2013<br>WELL API NO.                                                         |
|--------------------------------------------------------------------------------------------------------------------------------------------------------------------------------------------------------------------------------------------------------------------------------------------|----------------------------------------------------------------------------------------------------------------------------|-------------------------------------------------------------------------------------------------------------|
| 1625 N. French Dr., Hobbs, NM 88240<br><u>District II</u> – (575) 748-1283<br>811 S. First St., Artesia, NM 88210<br><u>District III</u> – (505) 334-6178<br>1000 Rio Brazos Rd., Aztec, NM 87410<br><u>District IV</u> – (505) 476-3460<br>1220 S. St. Francis Dr., Santa Fe, NM<br>87505 | OIL CONSERVATION DIVISION<br>1220 South St. Francis Dr.<br>Santa Fe, NM 87505                                              | 30-015-45645         5. Indicate Type of Lease         STATE       FEE         6. State Oil & Gas Lease No. |
| (DO NOT USE THIS FORM FOR PROPOSAL<br>DIFFERENT RESERVOIR. USE "APPLICAT<br>PROPOSALS.)                                                                                                                                                                                                    | ES AND REPORTS ON WELLS<br>LS TO DRILL OR TO DEEPEN OR PLUG BACK TO A<br>TION FOR PERMIT" (FORM C-101) FOR SUCH<br>as Well | 7. Lease Name or Unit Agreement Name<br>PURE GOLD MDP1 "29_17" FEDERAL<br>COM                               |
|                                                                                                                                                                                                                                                                                            |                                                                                                                            | 8. Well Number 001H                                                                                         |
| <ol> <li>Name of Operator</li> <li>OXY USA INC.</li> </ol>                                                                                                                                                                                                                                 |                                                                                                                            | 9. OGRID Number 16696                                                                                       |
| <ol> <li>Address of Operator</li> <li>GREENWAY PLAZA SUITE 110,</li> </ol>                                                                                                                                                                                                                 | HOUSTON, TX, 77046                                                                                                         | 10. Pool name or Wildcat<br>INGLE WELLS; BONE SPRING (33740)                                                |
| 4. Well Location                                                                                                                                                                                                                                                                           |                                                                                                                            |                                                                                                             |
| Unit LetterM:                                                                                                                                                                                                                                                                              | _690feet from theSouth line and                                                                                            | 920feet from theWestline                                                                                    |
| Section 29                                                                                                                                                                                                                                                                                 | Township 23S Range 31E                                                                                                     | NMPM County EDDY                                                                                            |
|                                                                                                                                                                                                                                                                                            | 11. Elevation (Show whether DR, RKB, RT, GR, etc                                                                           |                                                                                                             |

12. Check Appropriate Box to Indicate Nature of Notice, Report or Other Data

| NOTICE OF INTENTION TO:                             |                 | SUBSEQUENT REF                               | PORT OF:                   |
|-----------------------------------------------------|-----------------|----------------------------------------------|----------------------------|
| PERFORM REMEDIAL WORK D PLUG AND ABANDO             | ОМ 🗌            | REMEDIAL WORK                                | ALTERING CASING            |
| TEMPORARILY ABANDON                                 |                 | COMMENCE DRILLING OPNS.                      | P AND A                    |
| PULL OR ALTER CASING  MULTIPLE COMPL                |                 | CASING/CEMENT JOB                            |                            |
| DOWNHOLE COMMINGLE                                  |                 |                                              |                            |
| CLOSED-LOOP SYSTEM                                  |                 |                                              |                            |
| OTHER: POOL COMMINGLE                               | $\boxtimes$     | OTHER:                                       |                            |
| 13 Describe proposed or completed operations (Class | rly state oll r | artinent details, and give pertinent details | a including actimated data |