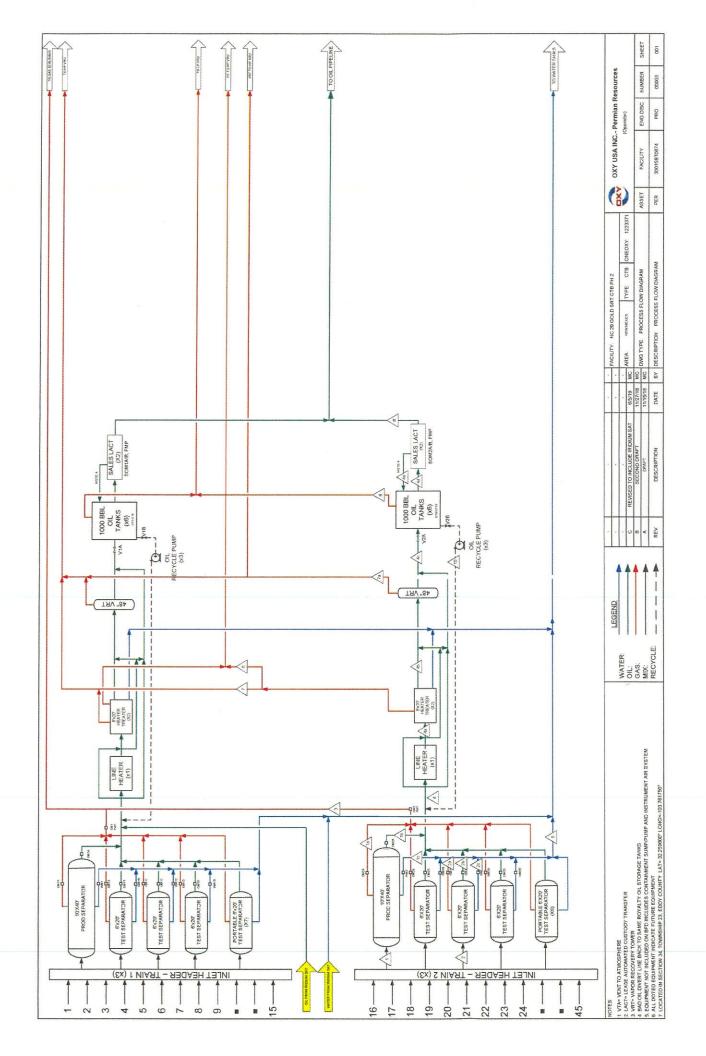

#### **Process Description:**

For both Facility Trains (Train #1 is filed as a separate application), production is sent through a 10' X 40' three-phase production separator. Oil production flows through a line heaters then two 8' X 20' heater treaters before being sent to a 4' vapor recovery tower. It then flows to six oil storage tanks before being pumped through two LACT meters S/N\*, which will serve as the gas FMP for the purpose of royalty payment, and sent to the oil sales line. A truck load FMP will be set up at the facility for use as back-up in the event of a LACT meter failure.

Oil production will be allocated back to each well based on well test. For testing purposes, the facility will be equipped with three permanent 6' x 20' three-phase test separators. Each test vessel will be equipped with oil turbine meters  $(S/N^*)$ , gas orifice meters  $(S/N^*)$  and water turbine meters. In addition, the facility is equipped to add portable 6' X 20' three-phase test separators. Any portable test separator will be equipped with an oil turbine meter  $(S/N^*)$ , gas orifice meter.

Gas production from all wells will be combined after the production and test separators. It will then flow through an orifice meter S/N\*, which will serve as the gas FMP for the purpose of royalty payment, then sent to sales.

All wells will be tested daily prior to Range 1 of decline, and will be tested at least three times per month during Range 1 of decline. When Range 2 decline is started, the wells will be tested at least twice per month. Wells will be tested at least once per month when Range 3 of decline is started, as specified in Hearing Order R-14299.

VRU gas will be allocated to each well using the theoretical oil volume from each individual well test.

All water from the Pure Gold Battery will be sent to the Sand Dunes Water Disposal System.

\*Meter number to be submitted upon installation. The oil and gas meters will be calibrated on a regular basis per API, NMOCD and BLM specifications.

#### **Additional Application Components:**

The flow of production is shown in detail on the enclosed facility diagram. Also enclosed is a map detailing the lease boundaries, well and battery locations.