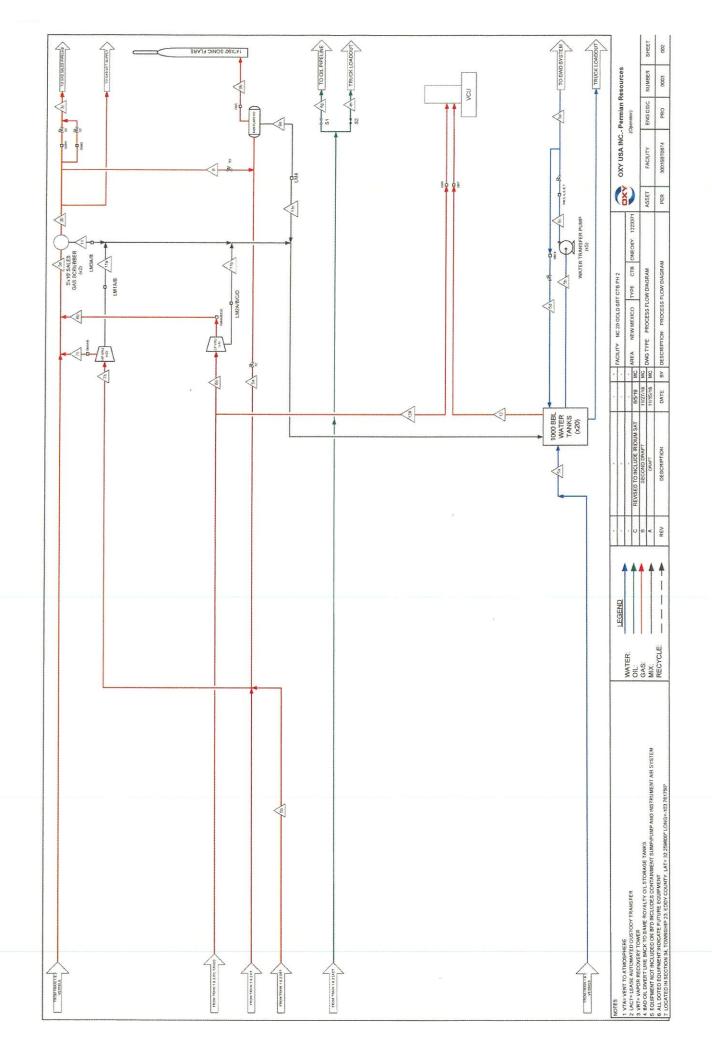

#### **Process Description:**

For both Facility Trains (Train #1 is filed as a separate application), production is sent through a 10' X 40' three-phase production separator. Oil production flows through a line heaters then two 8' X 20' heater treaters before being sent to a 4' vapor recovery tower. It then flows to six oil storage tanks before being pumped through two LACT meters S/N\*, which will serve as the gas FMP for the purpose of royalty payment, and sent to the oil sales line. A truck load FMP will be set up at the facility for use as back-up in the event of a LACT meter failure.

Gas production from all wells will be combined after the production and test separators. It will then flow through an orifice meter S/N\*, which will serve as the gas FMP for the purpose of royalty payment, then sent to sales.

VRU gas will be allocated to each well using the theoretical oil volume from each individual well test.

All water from the Pure Gold Battery will be sent to the Sand Dunes Water Disposal System.

\*Meter number to be submitted upon installation. The oil and gas meters will be calibrated on a regular basis per API, NMOCD and BLM specifications.

#### **Additional Application Components:**

The flow of production is shown in detail on the enclosed facility diagram. Also enclosed is a map detailing the lease boundaries, well and battery locations.