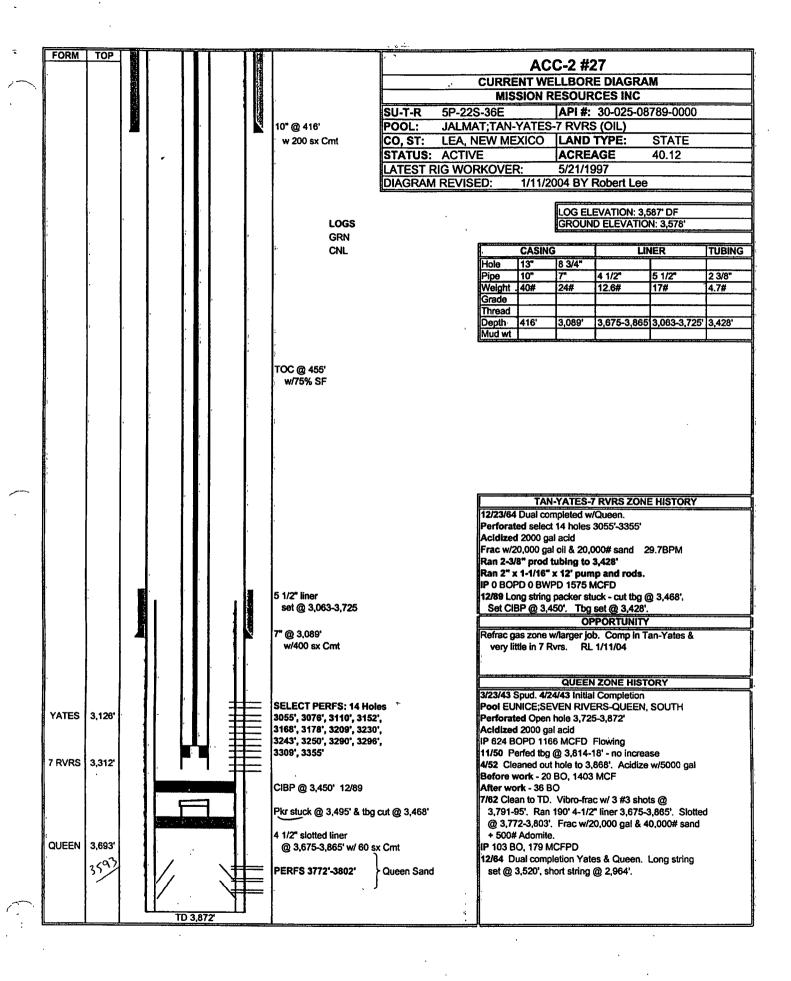

| a above is tru                                                           | -                                                             | to the best of                  |                             | nd belie             | f.                        | 2011        |          |

\_ TELEPHONE NO. (\_\_





District I 1625 N. French Dr., Hobbs, NM 88240 District II 1301 W. Grand Avenue, Artesia, NM 88210 District III

State of New Mexico Energy, Minerals & Natural Resources Department Tong Revised July 16, 2010 OIL CONSERVATION DIVISION 1220 South St. Francis Dr. Santa Fe. NM 87505

Form C-102 Submit one copy to appropriate District Office

District IV 1220 S. St. Francis Dr., Santa Fe, NM 87505

1000 Rio Brazos Rd., Aztec, NM 87410

AMENDED REPORT

| WELL LOCATION AND ACREAGE DEDICATION PLAT    | . " | Service of |
|----------------------------------------------|-----|------------|
| MEET FOOM HOW WIND WOUTUGE DEDUCK HOW LEVE - |     |            |

the first of the second second second

| <sup>1</sup> API Number <sup>2</sup> Pool Code <sup>3</sup> Pool Name |                         |