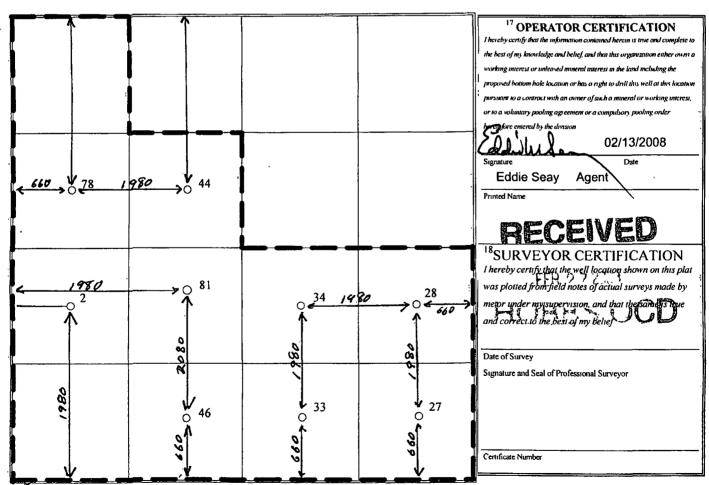

GAS) 30-025-08789 79240 1 Property Code **Property Name** Well Nugober STATE A A/C 2 302433 27 'OGRID No. 1 Operator Name <sup>2</sup> Elevation PETROHAWK OPERATING COMPANY 194849 <sup>10</sup> Surface Location UL or lot no. Section Township Range Lot Idn Feet from the North/South line Feet from the East/West line County **22S** 36E SOUTH. P 5 660 660 **EAST** LEA Bottom Hole Location If Different From Surface UL or lot no. Section Township Lot Idn East/West line Range Feet from the North/South line Feet from the County " Dedicated Acres Joint or Infill Consolidation Code Order No. 440.5 3D NSP-1636-C and SD-200804 (dated February 6, 2008)

No allowable will be assigned to this completion until all interests have been consolidated or a non-standard unit has been approved by the division.





Merit Energy Company 13727 Noel Road, Suite 500 Dallas, TX 75240

Date:

July 26, 2011

To:

New Mexico Oil Conservation Division

Attention:

William V Jones P.E.

RE.

**Jalmat Field: 4 Commingling Applications** 

Lea County, New Mexico

Merit Energy Company has requested approval to commingle the Queen formation (Langlie Mattix Pool) with the Tansill-Yates-Seven Rivers formation (Jalmat Pool).

Commingling the Jalmat Pool with the Langlie Mattix Pool in B8, P5, K9 and L11 of T22S R36E in Lea County is in the interest of both royalty owners and the conservation. Commingling will extend the life of each well and optimize recovery from Both Pools. The 4 well's commercial value will be extended 30 years based on estimated reserves from the Queen formation, and will ultimately allow unc