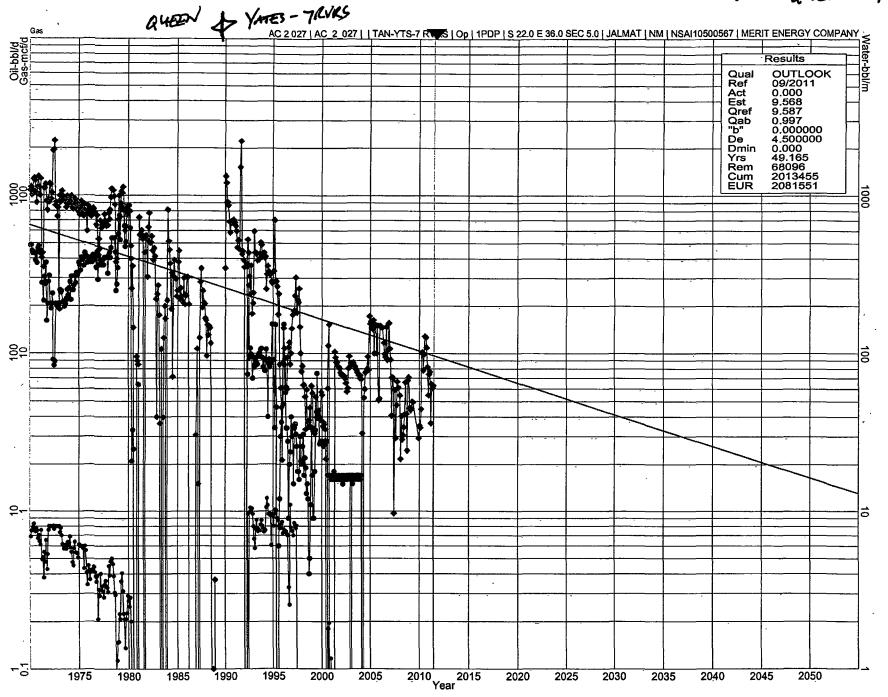

| a above is tru                                                           | -                                                             | to the best of                  |                             | nd belie             | f.                        | 2011        |          |

\_ TELEPHONE NO. (\_\_





District I 1625 N. French Dr., Hobbs, NM 88240 District II 1301 W. Grand Avenue, Artesia, NM 88210 District III

State of New Mexico Energy, Minerals & Natural Resources Department Tong Revised July 16, 2010 OIL CONSERVATION DIVISION 1220 South St. Francis Dr. Santa Fe. NM 87505

Form C-102 Submit one copy to appropriate District Office

District IV 1220 S. St. Francis Dr., Santa Fe, NM 87505

1000 Rio Brazos Rd., Aztec, NM 87410

AMENDED REPORT

| WELL LOCATION AND ACREAGE DEDICATION PLAT    | . " | Service of |
|----------------------------------------------|-----|------------|
| MEET FOOM HOW WIND WOUTUGE DEDUCK HOW LEVE - |     |            |

the first of the second second second

| <sup>1</sup> API Number <sup>2</sup> Pool Code <sup>3</sup> Pool Name |                         |