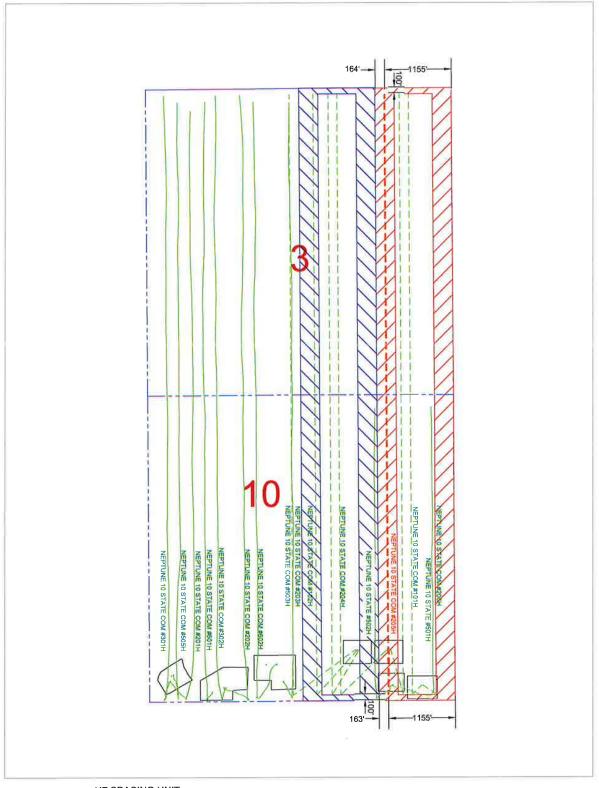

**Exhibit A** is a Well Location and Acreage Dedication Plat (Form C-102), which shows that the completed interval of the proposed **Neptune 10 State Com #205H Well** encroaches on the spacing units or tracts to the east.

## SEC. 10, T-24-S, R-33-E, LEA COUNTY

## UNORTHODOX LOCATION APPLICATION NEPTUNE 10 STATE COM # 205H

HZ SPACING UNIT FOR PROPOSED WELL

SUBJECT WELL
BONE SPRING PROPOSED WELL
EXISTING WELL