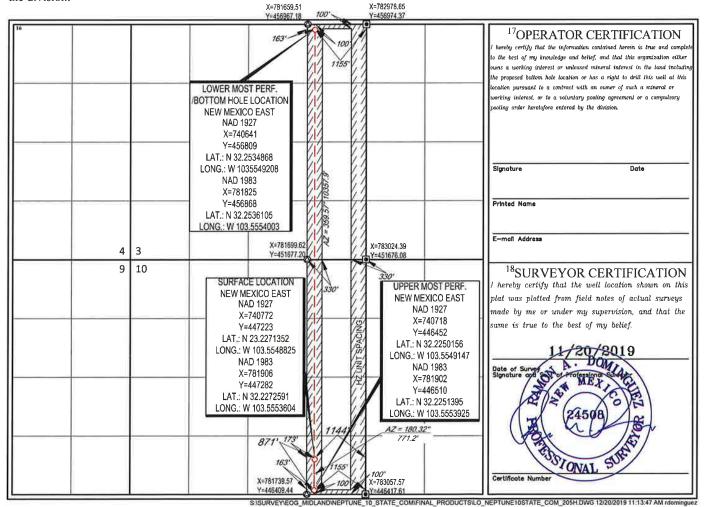

This well will be drilled from a *surface location* 871 feet from the south line and 1144 feet from the east line (Unit P) of Section 10. The *first take point* will be located 100 feet from the south line and 1155 feet from the east line (Unit P) of Section 10, and the *last take point* will be 100 feet from the north line and 1155 feet from the east line (Lot 1) of Section 3. Since this acreage is governed by the Division's statewide rules, the completed interval for this well will be unorthodox because it is closer than the standard offsets to the western boundary of the spacing unit. Approval of the unorthodox completed interval will allow EOG to use their preferred well spacing plan for horizontal wells in this area and thereby prevent waste.

**Exhibit A** is a Well Location and Acreage Dedication Plat (Form C-102), which shows that the completed interval of the proposed **Neptune 10 State Com #205H Well** encroaches on the spacing units or tracts to the east.

Sante Fe, NM 87505

|                               |                          | W          | ELL LO         | <u>OCATIO</u>          | N AND ACR                | EAGE DEDIC          | <u>ATION PLA</u>     | <u>.T</u> |                |             |
|-------------------------------|--------------------------|------------|----------------|------------------------|--------------------------|---------------------|----------------------|-----------|----------------|-------------|
|                               | API Number               | r          |                | <sup>2</sup> Pool Code |                          |                     | <sup>3</sup> Pool Na | ame       |                |             |
|                               |                          |            |                |                        |                          |                     |                      |           |                |             |
| <sup>4</sup> Property C       | Code                     |            |                |                        | <sup>5</sup> Property N  | ame                 |                      | T T       | <sup>6</sup> V | Vell Number |
|                               |                          |            |                | NEI                    | PTUNE 10                 | STATE COM           |                      |           |                | 205H        |
| OGRID N                       | vo.                      |            |                |                        | <sup>8</sup> Operator N  | lame                |                      |           |                | Elevation 9 |
|                               |                          | _          |                | EC                     | G RESOUR                 | SOURCES, INC. 3607' |                      |           |                |             |
|                               |                          |            |                | v                      | <sup>10</sup> Surface Lo | ocation             | -                    |           |                |             |
| UL or lot no.                 | Section                  | Township   | Range          | Lot Idn                | Feet from the            | North/South line    | Feet from the        | Eas       | st/West line   | County      |
| P                             | 10                       | 24-S       | 33-E           | _                      | 871'                     | SOUTH               | 1144'                | EAS       | ST             | LEA         |
|                               |                          |            | 11             | Bottom Ho              | le Location If D         | ifferent From Sur   | face                 |           |                |             |
| UL or lot no.                 | Section                  | Township   | Range          | Lot Idn                | Feet from the            | North/South line    | Feet from the        | Eas       | st/West line   | County      |
| 1                             | 3                        | 24-S       | 33-E           | -                      | 100'                     | NORTH               | 1155'                | EAS       | ST             | LEA         |
| <sup>12</sup> Dedicated Acres | <sup>t3</sup> Joint or I | nfill 14Co | nsolidation Co | de <sup>15</sup> Ord   | er No.                   |                     |                      |           |                |             |
| 320.05                        |                          |            |                |                        |                          |                     |                      |           |                |             |

No allowable will be assigned to this completion until all interests have been consolidated or a non-standard unit has been approved by the division.

## SEC. 10, T-24-S, R-33-E, LEA COUNTY

## UNORTHODOX LOCATION APPLICATION NEPTUNE 10 STATE COM # 205H

HZ SPACING UNIT FOR PROPOSED WELL

SUBJECT WELL
BONE SPRING PROPOSED WELL
EXISTING WELL