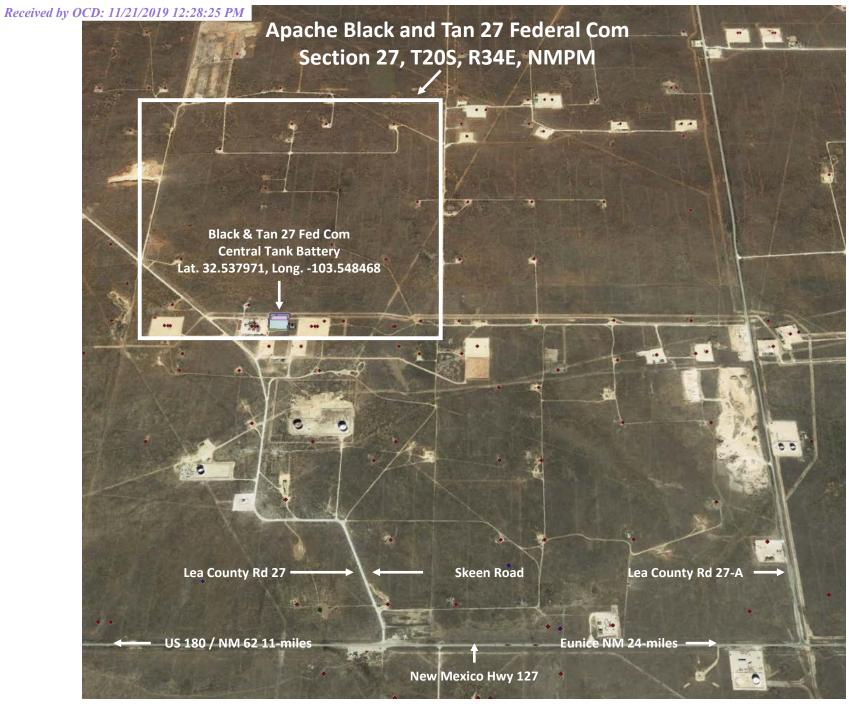

#### **Proposal:**

Apache proposes to allocate production between the following wells based on frequent and periodic well tests, all located in:

Section 27, T20S, R34E, Lea County, New Mexico:

| • | Black and Tan 27 Fed Com 301H | API: 30-025-44017 |
|---|-------------------------------|-------------------|
| • | Black and Tan 27 Fed Com 302H | API: 30-025-44018 |
| • | Black and Tan 27 Fed Com 303H | API: 30-025-43921 |
| • | Black and Tan 27 Fed Com 305H | API: 30-025-43940 |
| • | Black and Tan 27 Fed Com 307H | API: 30-025-44044 |
| • | Black and Tan 27 Fed Com 308H | API: 30-025-44045 |
| • | Black and Tan 27 Fed Com 401H | API: 30-025-46072 |
| • | Black and Tan 27 Fed Com 402H | API: 30-015-46073 |
| • | Black and Tan 27 Fed Com 403H | API: 30-025-46123 |
| • | Black and Tan 27 Fed Com 405H | API: 30-015-46124 |
| • | Black and Tan 27 Fed Com 406H | API: 30-015-46075 |
|   |                               |                   |

Bone Spring (300-Series)

- Leases: NMNM 0000082, NMNM 060393, NMNM 0000897, and NMLC 0029591B
- o Wells: Black & Tan 27 301H, 302H, 303H, 305H, 307H, 308H

#### Wolfcamp (400-Series)

- Leases: NMNM 0000082, NMNM 060393, NMNM 0000897, and NMLC 0029591B
- o Wells: Black & Tan 27 401H, 402H, 403H, 405H, 406H

Bone Spring (300-Series) wells will be produced into one (1) three phase metering production separator and three (3) three phase metering testers. The individual wells producing into each of the three (3) three phase metering testers will be periodically alternated to provide fair allocation of oil and gas production on a pro-rata share.