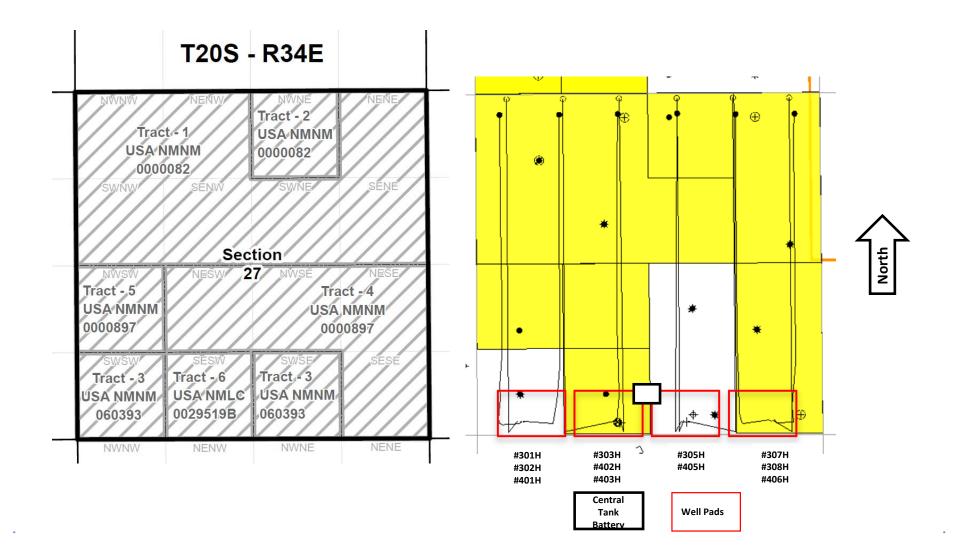

#### **Measurement:**

The Black and Tan 27 Federal central tank battery, located in Sec 27, T20S, R34E. All working interests have been committed to a single joint operating agreement, and all subject leases within Section 27 are being communitized on a 640 acre basis as to the Bone Spring and Wolfcamp. There will be different interests groups ("Groups") producing into this battery. The Groups are listed below:

#### Wolfcamp (400-Series)

- Leases: NMNM 0000082, NMNM 060393, NMNM 0000897, and NMLC 0029591B
- o Wells: Black & Tan 27 401H, 402H, 403H, 405H, 406H

Bone Spring (300-Series) wells will be produced into one (1) three phase metering production separator and three (3) three phase metering testers. The individual wells producing into each of the three (3) three phase metering testers will be periodically alternated to provide fair allocation of oil and gas production on a pro-rata share.

Wolfcamp (400-Series) wells will be produced into one (1) three phase metering production separator and three (3) three phase metering testers. The individual wells producing into each of the three (3) three phase metering testers will be periodically alternated to provide fair allocation of oil and gas production on a pro-rata share.

Wells will be rotated through the metering tester(s) a regular basis. Third Bone Spring (300-series) and Wolfcamp (400-series) wells will be tested in accordance with the plan above, avoiding mixing of the well stream fluids until processed through their own production trains. Commingling will occur after the oil leaves the heater-treater and transferred to the oil/water storage tanks.

The above separator(s) and tester(s) will be equipped with vortex meters for oil measurement, magnetic flow meters for water measurement, and differential pressure/orifice plate meters for gas measurement. VRU gas volumes will be measured using a differential pressure/orifice plate meter and volume allocated back to each well utilizing a percentage of each wells monthly oil production.

Please find the proposed Facility layout attached and a map view of the different working interest groups.