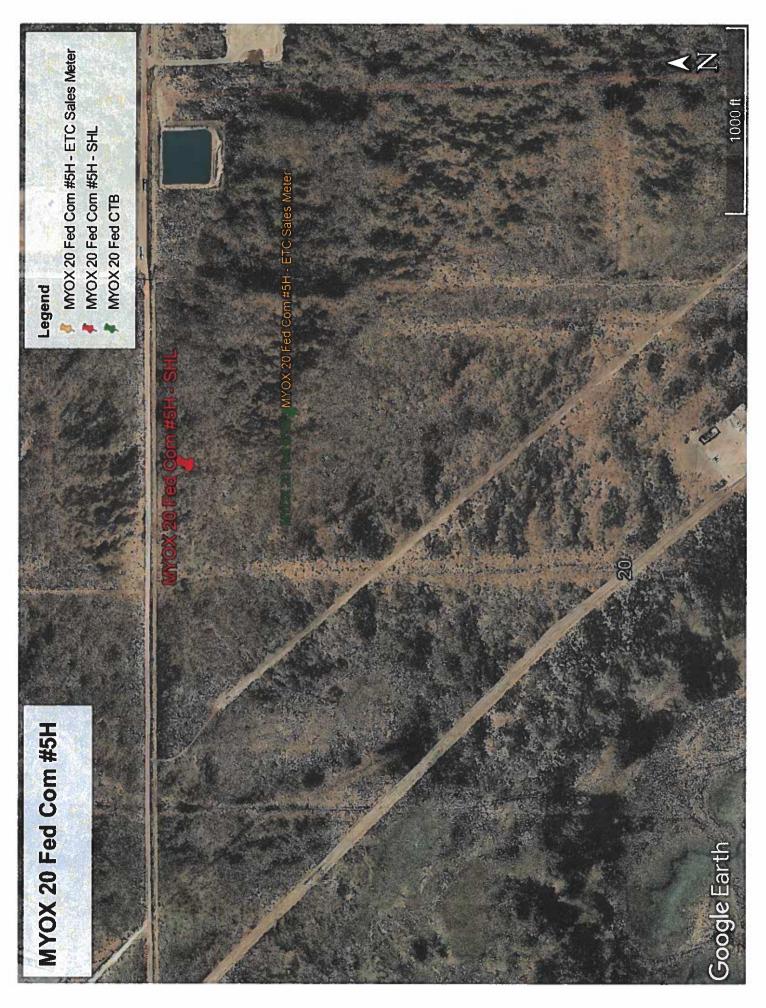

COG Operating LLC, respectfully requests approval for off-lease measurement for the following well:

MYOX 20 Federal Com, #5H API #30-015-44296 Hay Hollow; Bone Spring, North UT B, Sec 20-T25S-R28E Eddy County

Please see the enclosed Administrative Application Checklist, C-107-B Application for Off Lease Measurement, plats for referenced well, site facility diagram, maps with lease boundaries showing wells and facility locations and, copies of the submitted FMP sundries.