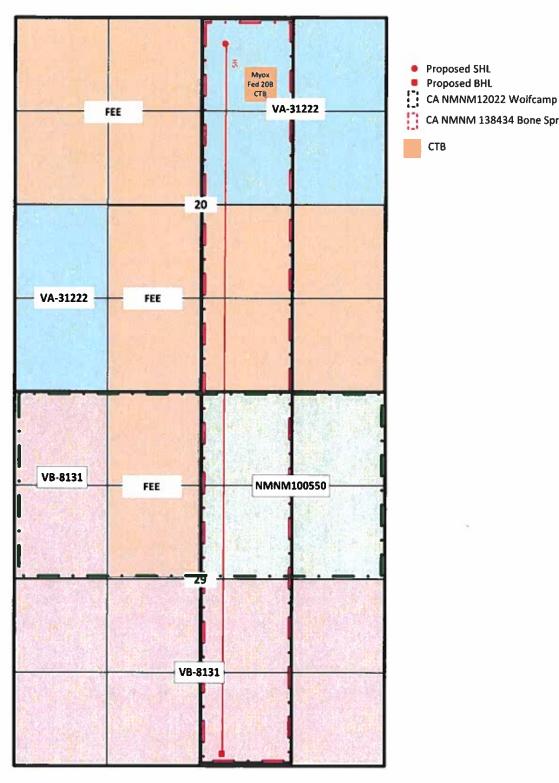

Proposed SHL

Proposed BHL

CA NMNM 138434 Bone Spring

JB 07.23.19

## MYOX 20 Federal Com #5H

Sec 20 T-25S R-2E Eddy County, NM