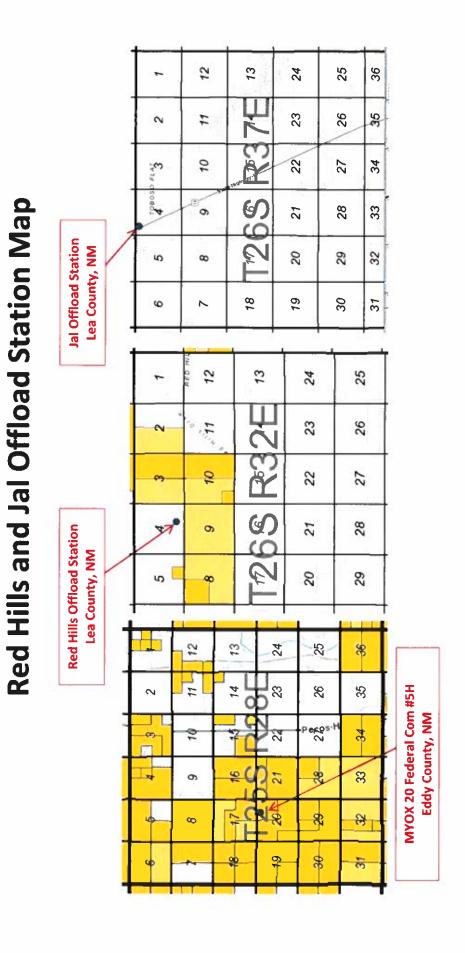

The oil production from these wells may be transported by truck to either the Red Hills Offload Station, located in Unit O, Section 4-T26S-R32E, or the Jal Offload Station, located in Unit D, Section 4-T26S-R37E, Lea County in the event the CTB on lease is over capacity or in the case of battery or pipeline repairs. Oil will remain segregated and will be measured by lact meter when offloading at the Offload Stations.

Please see the enclosed Administrative Application Checklist, C-107-B Application for Off Lease Measurement, plats for referenced well, site facility diagram, maps with lease boundaries showing wells and facility locations and, copies of the submitted FMP sundries.