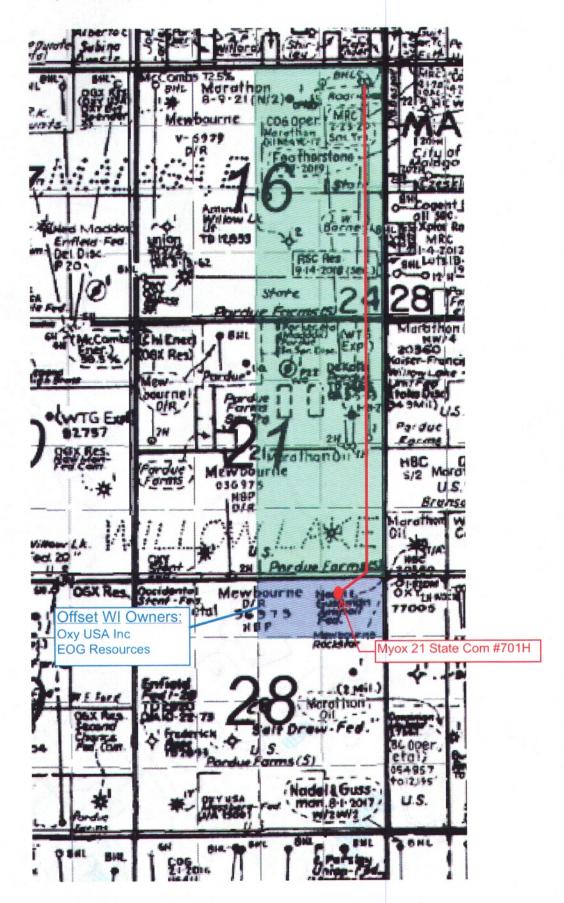

COG Operating LLC is the Operator in the NENE of Section 28, T25S, R28E. Oxy USA Inc and EOG Resources, as working interest owners of this leasehold in Section 28, have been sent notification via certified mail. A copy of said mail has been attached to this application.

### Myox 21 State Com #701H Land Plat

Sent Certified Mail Receipt #: 91-7199-9991-7035-2753-4606

January 15, 2020

Oxy Y-1 Company 5 Greenway Plaza, Suite 110 Houston, TX 77046

RE: Designation of a Non-Standard Location by COG Operating LLC Eddy County, New Mexico

To Whom It May Concern,

This letter is to advise you that COG Operating LLC has filed the enclosed Well Dedication and Acreage Plat (C-102) with the New Mexico Oil Conservation Division seeking to designate a non-standard location in Section 28, T25S, R28E, Eddy County, New Mexico.

January 15, 2020

EOG Resources Inc 5509 Champions Drive Midland, TX 79706

RE: Designation of a Non-Standard Location by COG Operating LLC Eddy County, New Mexico

To Whom It May Concern,

This letter is to advise you that COG Operating LLC has filed the enclosed Well Dedication and Acreage Plat (C-102) with the New Mexico Oil Conservation Division seeking to designate a non-standard location in Section 28, T25S, R28E, Eddy County, New Mexico.