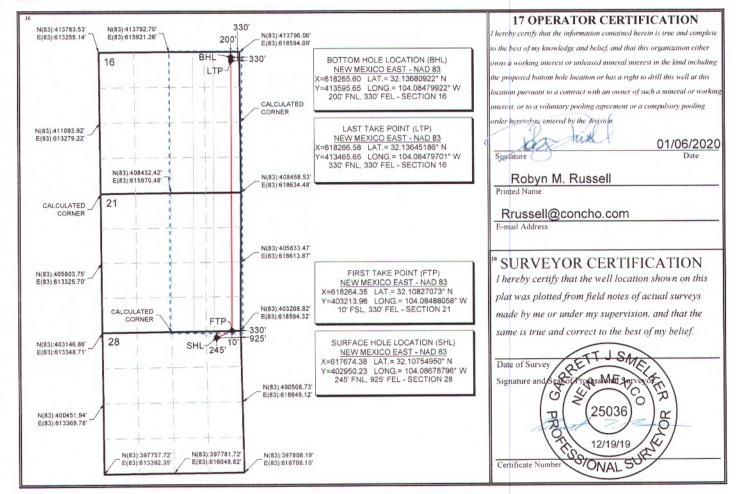

Myox 21 State Com #701H – API #30-015-PENDING SHL: 245 FNL 925 FEL, UL A, Sec 28, T25S, R28E FTP: 10 FSL 330 FEL, UL P, Sec 21, T25S, R28E LTP: 330 FNL 330 FEL, UL A, Sec 16, T25S, R28E BHL: 200 FNL 330 FEL, UL A, Sec 16, T25S, R28E

TVD: 19,856'

The granting of this NSL will optimize the completed lateral length of this wellbore, reducing waste while protecting correlative rights, and improving well economics and increasing revenue to the State of New Mexico and the Federal Government.

#### WELL LOCATION AND ACREAGE DEDICATION PLAT

| 1 API Number<br>30-015-  | 2 Pool Code<br>98220        | 3 Pool Name Purple Sage; Wolfcamp |
|--------------------------|-----------------------------|-----------------------------------|
| 4 Property Code<br>38521 | 5 Property N<br>MYOX 21 STA |                                   |
| 7 OGRID No.<br>229137    | 8 Operator N<br>COG OPERATI |                                   |

<sup>10</sup> Surface Location

| UL or lot no. | Section | Township | Range | Lot Idn | Feet from the | North/South line | Feet from the | East/West line | County |
|---------------|---------|----------|-------|---------|---------------|------------------|---------------|----------------|--------|
| A             | 28      | 25-S     | 28-E  |         | 245'          | NORTH            | 925'          | EAST           | EDDY   |

" Bottom Hole Location If Different From Surface

| UL or lot no.     | Section      | Township      | Range         | Lot Idn   | Feet from the | North/South line | Feet from the | East/West line | County |
|-------------------|--------------|---------------|---------------|-----------|---------------|------------------|---------------|----------------|--------|
| A                 | 16           | 25-S          | 28-E          |           | 200'          | NORTH            | 330'          | EAST           | EDDY   |
| 12 Dedicated Acre | s 13 Joint o | r Infill 14 ( | Consolidation | Code 15 O | rder No.      |                  |               |                |        |
| 640               |              |               |               |           |               |                  |               |                |        |

No allowable will be assigned to this completion until all interests have been consolidated or a non-standard unit has been approved by the division.