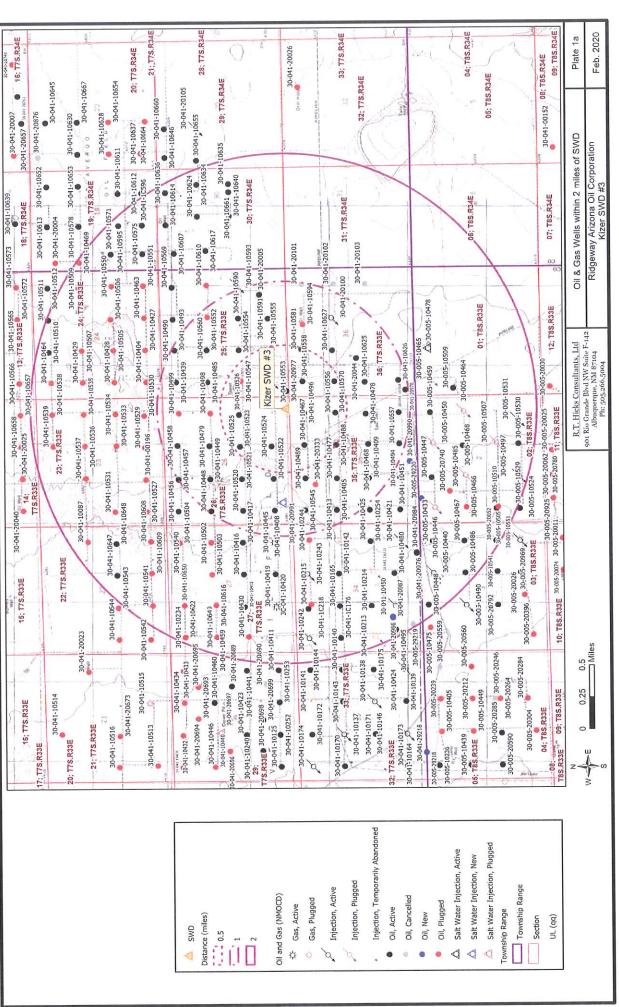

•

| RECEIVED: 2/13/20                                                                         | REVIEWER: BLL                                             | TYPE: SWD                                               | APP NO: pBL2004442303                                                                            |
|-------------------------------------------------------------------------------------------|-----------------------------------------------------------|---------------------------------------------------------|--------------------------------------------------------------------------------------------------|
| ٦                                                                                         | NEW MEXICO OIL<br>- Geological &<br>220 South St. Francis | Engineering Bure                                        | au –                                                                                             |
|                                                                                           |                                                           |                                                         | HECKLIST<br>OR EXCEPTIONS TO DIVISION RULES AND                                                  |
|                                                                                           | REGULATIONS WHICH REQUIRE PR                              |                                                         |                                                                                                  |
| Applicant: Ridgeway Arizo                                                                 |                                                           |                                                         | OGRID Number: 164557                                                                             |
| Well Name: Kizer SWD #3 Pool: SWD: Devonian                                               |                                                           |                                                         | API: TBD                                                                                         |
| POOI: SwD: Devonian                                                                       |                                                           |                                                         | Pool Code:97869                                                                                  |
| SUBMIT ACCURATE AI                                                                        |                                                           | ATION REQUIRED TO<br>ICATED BELOW                       | O PROCESS THE TYPE OF APPLICATION                                                                |
| A. Location – Spa<br>NSL<br>B. Check one on                                               |                                                           | us Dedication<br>A) NSP(proration)                      |                                                                                                  |
| □ DHC<br>- Injection [ II ] Injection<br>□ WFX                                            | Disposal – Pressure Inc<br>PMX SWD [                      | 」PC □OLS<br>rease – Enhanced<br>]IPI □EOR               | OLM<br>I Oil Recovery<br>PPR                                                                     |
| A. Offset opera<br>B. Royalty, over<br>C. Application<br>D. Notification<br>E. Surface ow | e above, proof of notifi                                  | revenue owners<br>ice<br>proval by SLO<br>proval by BLM | Notice Complete Application Content Complete ion is attached, and/or,                            |
| administrative appround                                                                   | oval is <b>accurate</b> and <b>co</b>                     | omplete to the be                                       | ed with this application for<br>st of my knowledge. I also<br>Intil the required information and |
| Note: State                                                                               | ement must be completed by a                              | (T)                                                     | erial and/or supervisory capacity.<br>ス / 1 て   2 ∂ 2 ∂                                          |
| William L. Boyd, Land and Reg                                                             | ulatory Manager                                           | Da                                                      |                                                                                                  |
| Print or Type Name                                                                        |                                                           |                                                         |                                                                                                  |
| 1 lill bond                                                                               |                                                           | 2                                                       | 13-496-0986<br>one Number                                                                        |
| V                                                                                         |                                                           | v                                                       | vbovd@pedevco.com                                                                                |