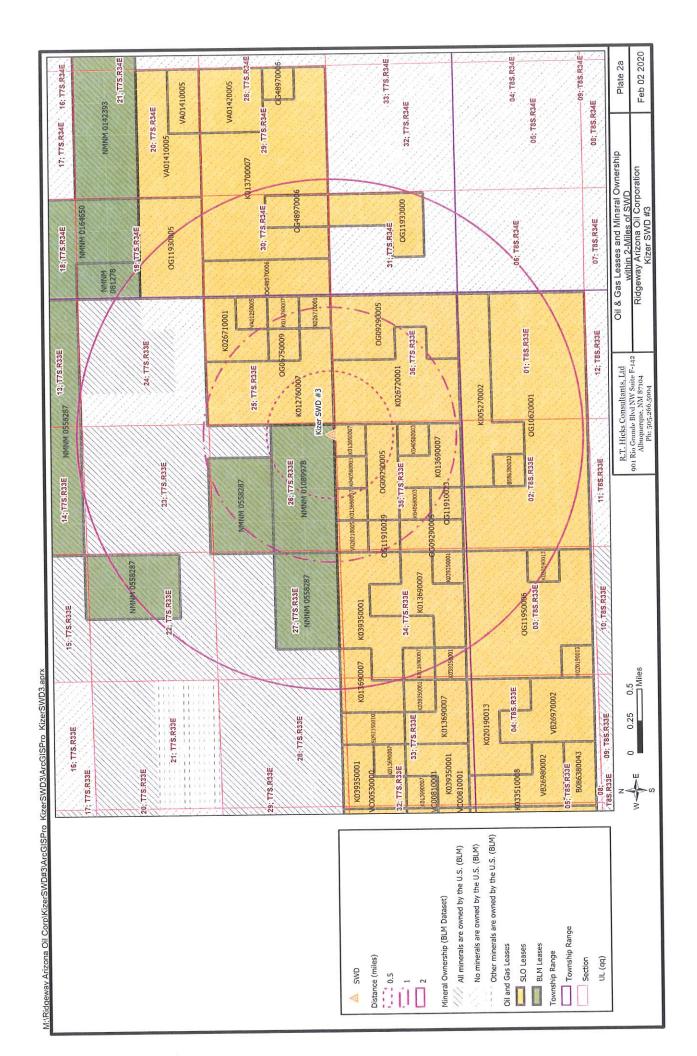

•

| RECEIVED: 2/13/20                                                                         | REVIEWER: BLL                                             | TYPE: SWD                                               | APP NO: pBL2004442303                                                                            |
|-------------------------------------------------------------------------------------------|-----------------------------------------------------------|---------------------------------------------------------|--------------------------------------------------------------------------------------------------|
| ٦                                                                                         | NEW MEXICO OIL<br>- Geological &<br>220 South St. Francis | Engineering Bure                                        | au –                                                                                             |
|                                                                                           |                                                           |                                                         | HECKLIST<br>OR EXCEPTIONS TO DIVISION RULES AND                                                  |
|                                                                                           | REGULATIONS WHICH REQUIRE PR                              |                                                         |                                                                                                  |
| Applicant: Ridgeway Arizo                                                                 |                                                           |                                                         | OGRID Number: 164557                                                                             |
| Well Name: Kizer SWD #3 Pool: SWD: Devonian                                               |                                                           |                                                         | API: TBD                                                                                         |
| POOI: SwD: Devonian                                                                       |                                                           |                                                         | Pool Code:97869                                                                                  |
| SUBMIT ACCURATE AI                                                                        |                                                           | ATION REQUIRED TO<br>ICATED BELOW                       | O PROCESS THE TYPE OF APPLICATION                                                                |
| A. Location – Spa<br>NSL<br>B. Check one on                                               |                                                           | us Dedication<br>A) NSP(proration)                      |                                                                                                  |
| □ DHC<br>- Injection [ II ] Injection<br>□ WFX                                            | Disposal – Pressure Inc<br>PMX SWD [                      | 」PC □OLS<br>rease – Enhanced<br>]IPI □EOR               | OLM<br>I Oil Recovery<br>PPR                                                                     |
| A. Offset opera<br>B. Royalty, over<br>C. Application<br>D. Notification<br>E. Surface ow | e above, proof of notifi                                  | revenue owners<br>ice<br>proval by SLO<br>proval by BLM | Notice Complete Application Content Complete ion is attached, and/or,                            |
| administrative appround                                                                   | oval is <b>accurate</b> and <b>co</b>                     | omplete to the be                                       | ed with this application for<br>st of my knowledge. I also<br>Intil the required information and |
| Note: State                                                                               | ement must be completed by a                              | (T)                                                     | erial and/or supervisory capacity.<br>ス / 1 て   2 ∂ 2 ∂                                          |
| William L. Boyd, Land and Reg                                                             | ulatory Manager                                           | Da                                                      |                                                                                                  |
| Print or Type Name                                                                        |                                                           |                                                         |                                                                                                  |
| 1 lill bond                                                                               |                                                           | 2                                                       | 13-496-0986<br>one Number                                                                        |
| V                                                                                         |                                                           | v                                                       | vbovd@pedevco.com                                                                                |