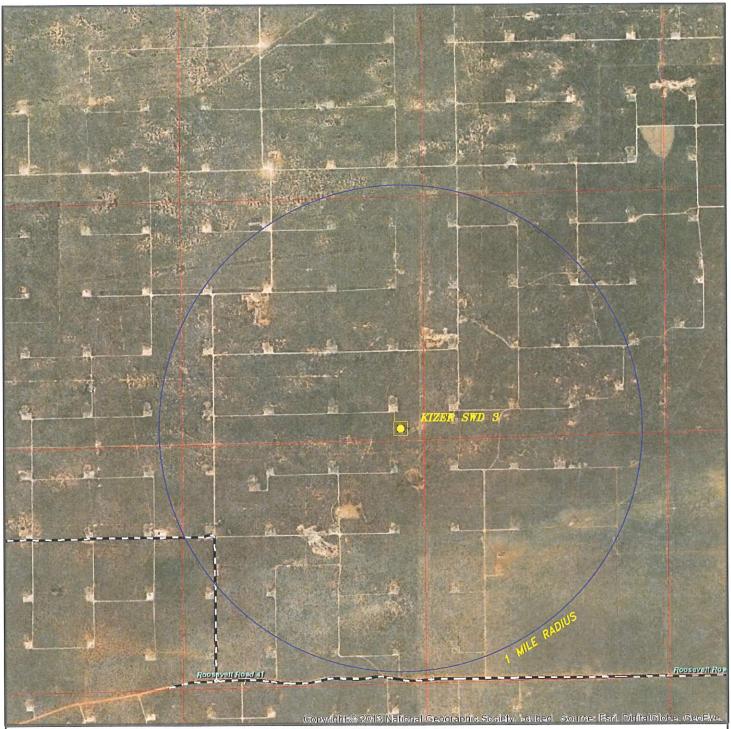

•

| RECEIVED: 2/13/20                                                                         | REVIEWER: BLL                                             | TYPE: SWD                                               | APP NO: pBL2004442303                                                                            |
|-------------------------------------------------------------------------------------------|-----------------------------------------------------------|---------------------------------------------------------|--------------------------------------------------------------------------------------------------|
| ٦                                                                                         | NEW MEXICO OIL<br>- Geological &<br>220 South St. Francis | Engineering Bure                                        | au –                                                                                             |
|                                                                                           |                                                           |                                                         | HECKLIST<br>OR EXCEPTIONS TO DIVISION RULES AND                                                  |
|                                                                                           | REGULATIONS WHICH REQUIRE PR                              |                                                         |                                                                                                  |
| Applicant: Ridgeway Arizo                                                                 |                                                           |                                                         | OGRID Number: 164557                                                                             |
| Well Name: Kizer SWD #3 Pool: SWD: Devonian                                               |                                                           |                                                         | API: TBD                                                                                         |
| POOI: SwD: Devonian                                                                       |                                                           |                                                         | Pool Code:97869                                                                                  |
| SUBMIT ACCURATE AI                                                                        |                                                           | ATION REQUIRED TO<br>ICATED BELOW                       | O PROCESS THE TYPE OF APPLICATION                                                                |
| A. Location – Spa<br>NSL<br>B. Check one on                                               |                                                           | us Dedication<br>A) NSP(proration)                      |                                                                                                  |
| □ DHC<br>- Injection [ II ] Injection<br>□ WFX                                            | Disposal – Pressure Inc<br>PMX SWD [                      | 」PC □OLS<br>rease – Enhanced<br>]IPI □EOR               | OLM<br>I Oil Recovery<br>PPR                                                                     |
| A. Offset opera<br>B. Royalty, over<br>C. Application<br>D. Notification<br>E. Surface ow | e above, proof of notifi                                  | revenue owners<br>ice<br>proval by SLO<br>proval by BLM | Notice Complete Application Content Complete ion is attached, and/or,                            |
| administrative appround                                                                   | oval is <b>accurate</b> and <b>co</b>                     | omplete to the be                                       | ed with this application for<br>st of my knowledge. I also<br>Intil the required information and |
| Note: State                                                                               | ement must be completed by a                              | (T)                                                     | erial and/or supervisory capacity.<br>ス / 1 て   2 ∂ 2 ∂                                          |
| William L. Boyd, Land and Reg                                                             | ulatory Manager                                           | Da                                                      |                                                                                                  |
| Print or Type Name                                                                        |                                                           |                                                         |                                                                                                  |
| 1 lill bond                                                                               |                                                           | 2                                                       | 13-496-0986<br>one Number                                                                        |
| V                                                                                         |                                                           | v                                                       | vbovd@pedevco.com                                                                                |