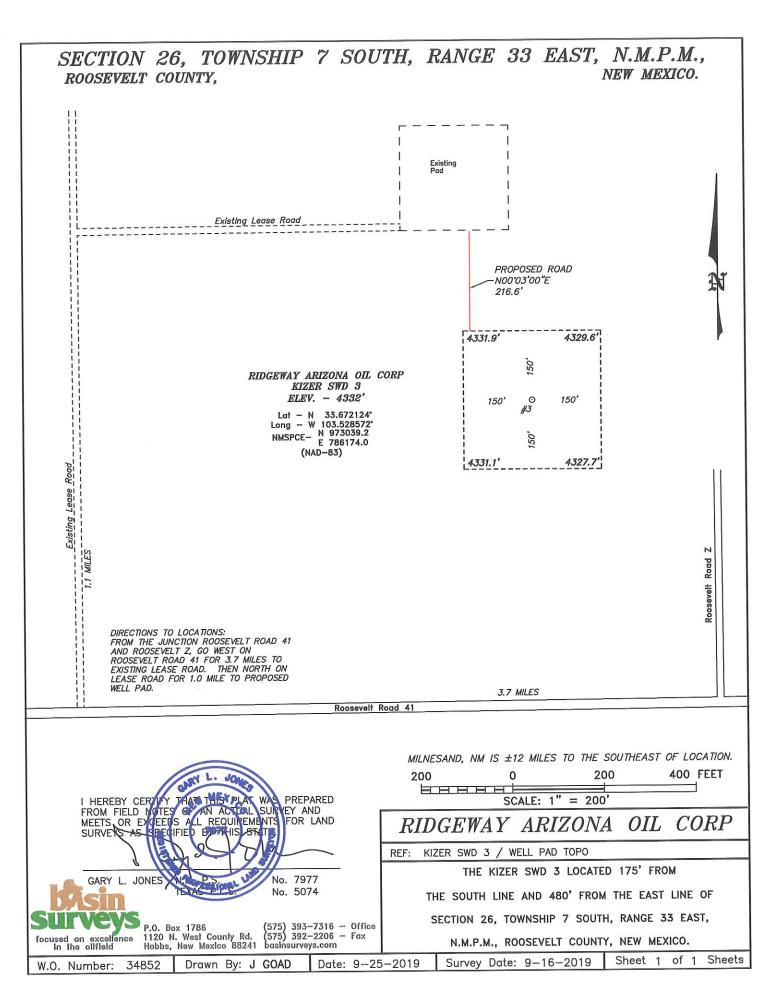

|





SECTION 26, TOWNSHIP 7 SOUTH, RANGE 33 EAST, N.M.P.M., ROOSEVELT COUNTY, NEW MEXICO.









#### KIZER SWD 3

Located 175' FSL and 480' FEL Section 26, Township 7 South, Range 33 East, N.M.P.M., Roosevelt County, New Mexico.

|                                          | P.O. Box 1786                                                                 | 0' 1000' 2000' 3000' 4000'<br>SCALE: 1" = 2000'                              |
|------------------------------------------|-------------------------------------------------------------------------------|------------------------------------------------------------------------------|
| <b>DASIN</b><br>SUITVEVS                 | 1120 N. West County Rd.<br>Hobbs, New Mexico 88241<br>(575) 393-7316 - Office |