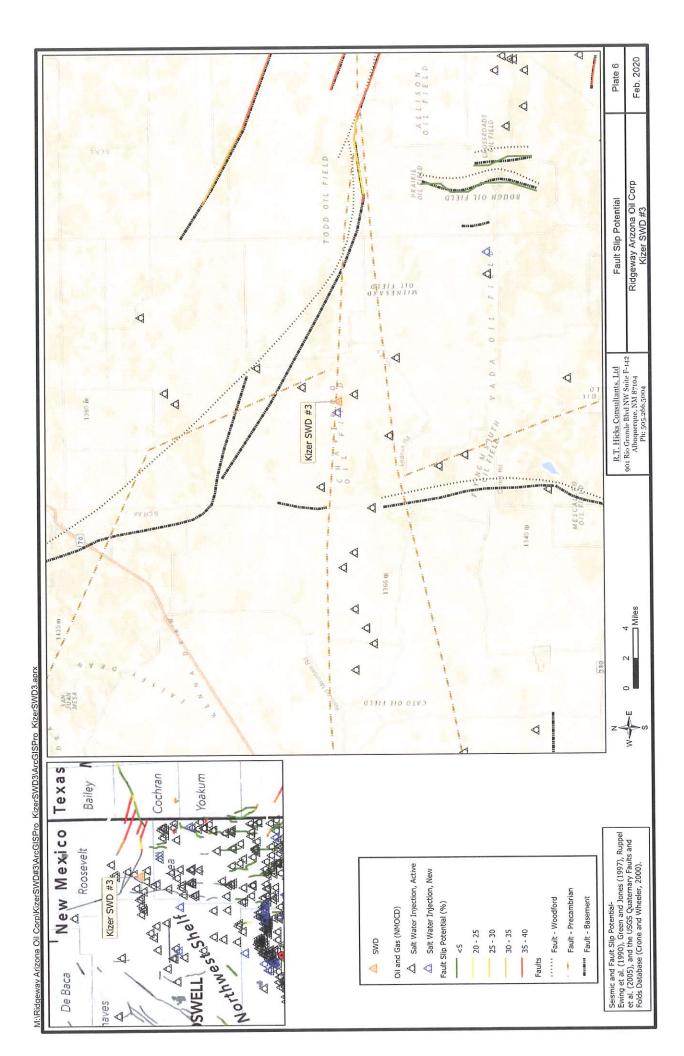

F-142 Albuquerque, NM 87104 Ph: 505.2004 Kizer SWD #3 Monte Guy Morton Mary Vern Ransom 26; T7S.R33E 02; T8S.R33E 35; T7S.R33E 11; T8S.R33E 23; T7S.R33E 14; T7S.R33E Shannon Kizer 34; T7S.R33E 10; T8S.R33E 22; T7S.R33E 27; T7S.R33E 03; T8S.R33E 15; T7S.R33E 0.5 M:\Ridgeway Arizona Oll Corp\KizerSWD#3\ArcG\SPro KizerSWD3\ArcG\SPro KizerSWD3.aprx 0.25 04; T8S.R33E 09; T8S.R33E 28; T7S.R33E 33; T7S.R33E 21; T7S.R33E 16; T7S.R33E 0 05; TBS.R33E 32; T7S.R33E 29; T7S.R33E 20; T7S.R33E 7; T7S.R33E 08; T8S.R33E MATE z Other minerals are owned by the U.S. (BLM) No minerals are owned by the U.S. (BLM) /// All minerals are owned by the U.S. (BLM) Mineral Ownership (BLM Dataset) Township Range Section Township Range NM Land Ownwership Distance (miles) Private NL (qq) Section BLM SWD State 0.5









**Tables and Data** 

**Table 1:** Active OCD wells within the area of review**Table 2:** Affected Persons within area of review

Laboratory Report: Produced water chemistry of nearby wells

OSE Well Logs: Referenced in written descriptions (non-extant)

OCD Well Data: Referenced in written descriptions

Attachments to C-108

# Received by OCD: 2/13/2020 9:44:56 AM

February 2020

Table 1 Oil and Gas Wells Within 1 Mile

Ridgeway Arizona OII Corp Kizer SWD #3

| 30-041-10408 | 164557 | RIDGEWAY ARIZONA OIL CORP. | JENNIFER CHAVEROO SA UNIT #046  | 0 | A          | M-26-07S-33E | CHAVEROO.                    |
|--------------|--------|----------------------------|---------------------------------|---|------------|--------------|------------------------------|
| 30-041-10409 | 164557 | RID