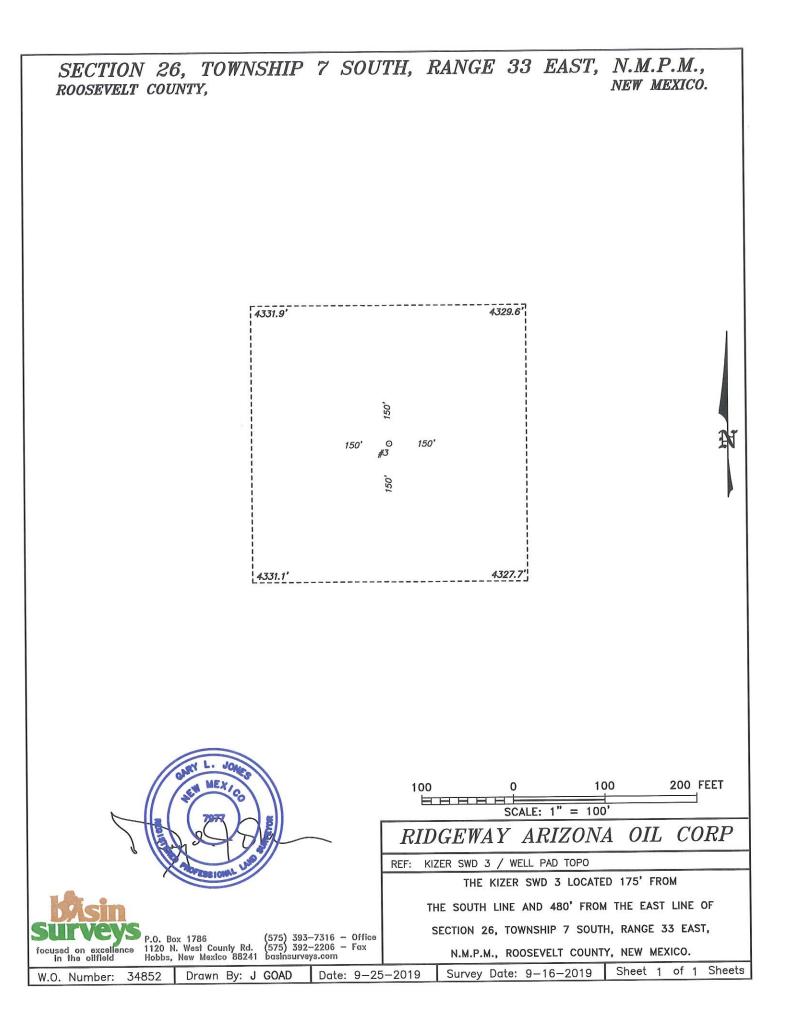

|





SECTION 26, TOWNSHIP 7 SOUTH, RANGE 33 EAST, N.M.P.M., ROOSEVELT COUNTY, NEW MEXICO.









#### KIZER SWD 3

Located 175' FSL and 480' FEL Section 26, Township 7 South, Range 33 East, N.M.P.M., Roosevelt County, New Mexico.

|                                          | P.O. Box 1786                                                                 | 0' 1000' 2000' 3000' 4000'<br>SCALE: 1" = 2000'                              |
|------------------------------------------|-------------------------------------------------------------------------------|------------------------------------------------------------------------------|
| <b>DASIN</b><br>SUITVEVS                 | 1120 N. West County Rd.<br>Hobbs, New Mexico 88241<br>(575) 393-7316 - Office |