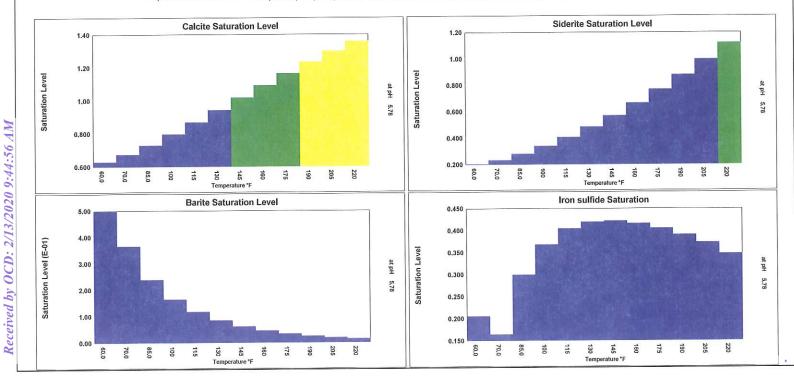

|       | Lbs per |       | Lbs per |        | Lbs per |       | Lbs per |       | Lbs per  |       | Lbs per |       |                  |
|                   |        | xSAT  | 1000     | xSAT  | 1000    | XSAT  | 1000    | xSAT   | 1000    | xSAT  | 1000    | xSAT  | 1000     | xSAT  | 1000    |       |                  |
|                   |        |       | Barrels  |       | Barrels |       | Barrels |        | Barrels |       | Barrels |       | Barrels  |       | Barrels |       |                  |

Saturation Levels (xSAT) are the ratio of ion activity to solubility, e.g. {Ca}{CO3}/Ksp. pCO2 (atm) is the partial pressure of CO2 in the gas phase. Lbs/1000 Barrels scale is the quantity of precipitation (or dissolution) required to instantaneously bring the water to equilibrium.



Page 32 of 60



#### DownHole SAT(tm)

#### SURFACE WATER CHEMISTRY INPUT

|                   | Ridgeway                      | Jennifer 361 WH                           |        |
|-------------------|-------------------------------|-------------------------------------------|--------|
|                   | Report Date: 05-20-2019       | Sampled: 05-17-2019 at 1553<br>Sample ID: |        |
| CATIONS           |                               | ANIONS                                    |        |
| Calcium (as Ca)   | 10998                         | Chloride (as Cl)                          | 57773  |
| Magnesium (as Mg) | 4811                          | Sulfate (as SO <sub>4</sub> )             | 1255   |
| Barium (as Ba)    | 0.100                         | Dissolved $CO_2$ (as $CO_2