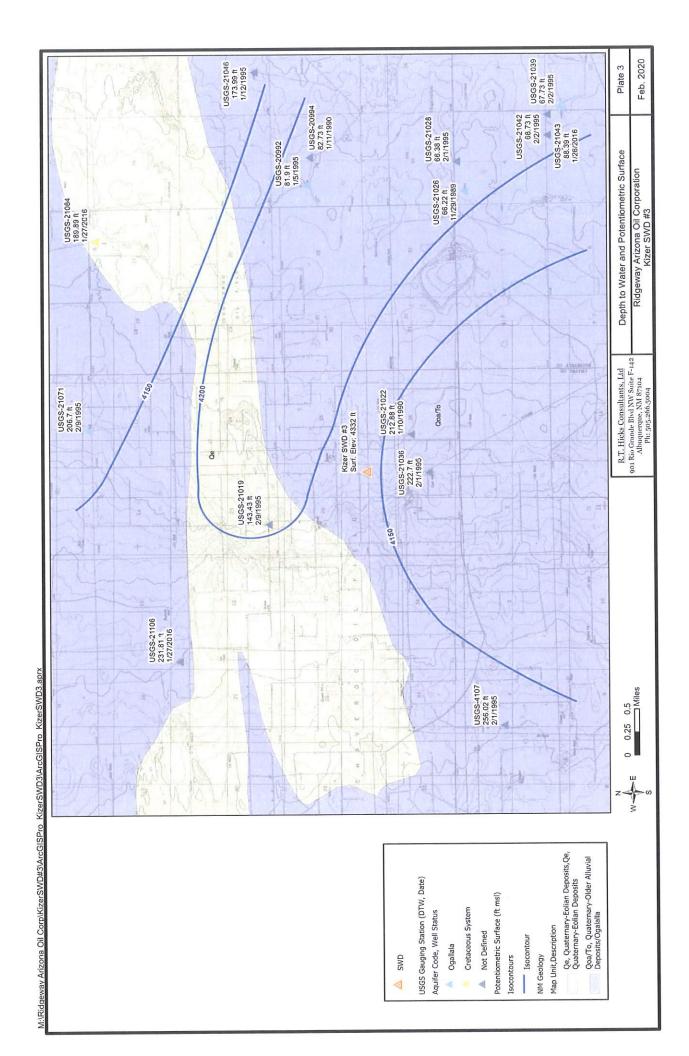

Suite F-142 Albuquerque, NM 87104 Ph: 505.2004 Kizer SWD #3 Monte Guy Morton Mary Vern Ransom 26; T7S.R33E 02; T8S.R33E 35; T7S.R33E 11; T8S.R33E 23; T7S.R33E 14; T7S.R33E Shannon Kizer 34; T7S.R33E 10; T8S.R33E 22; T7S.R33E 27; T7S.R33E 03; T8S.R33E 15; T7S.R33E 0.5 M:\Ridgeway Arizona Oll Corp\KizerSWD#3\ArcG\SPro KizerSWD3\ArcG\SPro KizerSWD3.aprx 0.25 04; T8S.R33E 09; T8S.R33E 28; T7S.R33E 33; T7S.R33E 21; T7S.R33E 16; T7S.R33E 0 05; TBS.R33E 32; T7S.R33E 29; T7S.R33E 20; T7S.R33E 7; T7S.R33E 08; T8S.R33E MATE z Other minerals are owned by the U.S. (BLM) No minerals are owned by the U.S. (BLM) /// All minerals are owned by the U.S. (BLM) Mineral Ownership (BLM Dataset) Township Range Section Township Range NM Land Ownwership Distance (miles) Private NL (qq) Section BLM SWD State 0.5









**Tables and Data** 

**Table 1:** Active OCD wells within the area of review**Table 2:** Affected Persons within area of review

Laboratory Report: Produced water chemistry of nearby wells

OSE Well Logs: Referenced in written descriptions (non-extant)

OCD Well Data: Referenced in written descriptions

Attachments to C-108

# Received by OCD: 2/13/2020 9:44:56 AM

February 2020

Table 1 Oil and Gas Wells Within 1 Mile

Ridgeway Arizona OII Corp Kizer SWD #3

| 30-041-10408 | 164557 | RIDGEWAY ARIZONA OIL CORP. | JENNIFER CHAVEROO SA UNIT #046  | 0 | A          | M-26-07S-33E | CHAVEROO.                    |
|--------------|--------|----------------------------|---------------------------------|---|------------|--------------|------------------------------|
| 30-041-10409 | 164557