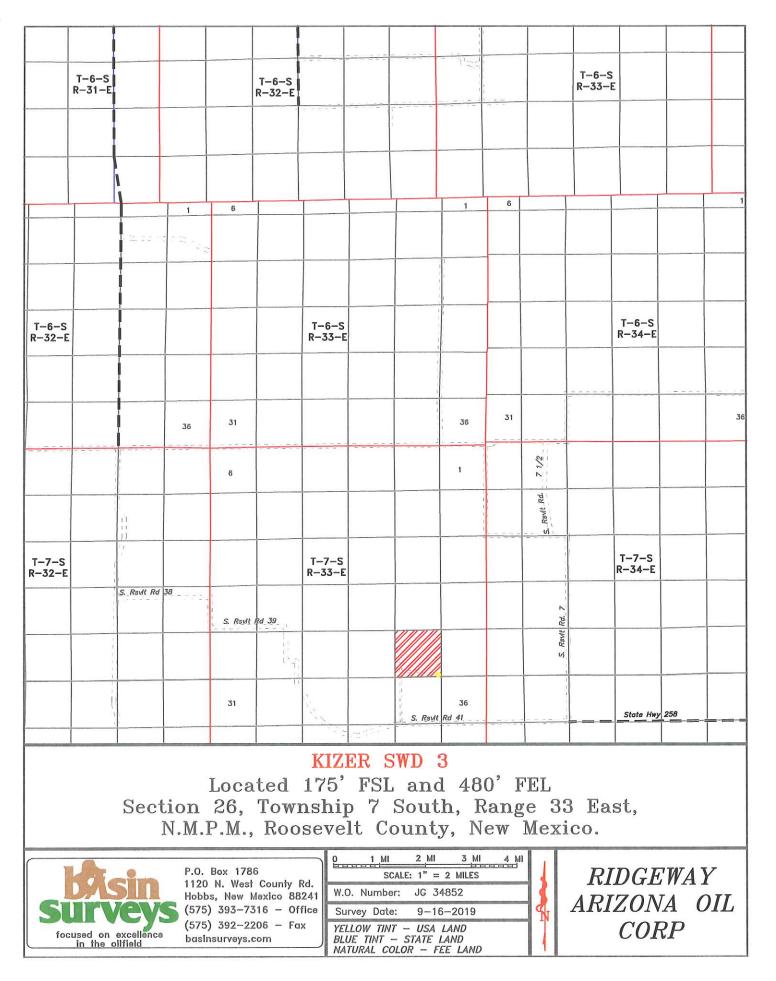

•

| RECEIVED: 2/13/20                                                                         | REVIEWER: BLL                                             | TYPE: SWD                                               | APP NO: pBL2004442303                                                                            |
|-------------------------------------------------------------------------------------------|-----------------------------------------------------------|---------------------------------------------------------|--------------------------------------------------------------------------------------------------|
| ٦                                                                                         | NEW MEXICO OIL<br>- Geological &<br>220 South St. Francis | Engineering Bure                                        | au –                                                                                             |
|                                                                                           |                                                           |                                                         | HECKLIST<br>OR EXCEPTIONS TO DIVISION RULES AND                                                  |
|                                                                                           | REGULATIONS WHICH REQUIRE PR                              |                                                         |                                                                                                  |
| Applicant: Ridgeway Arizo                                                                 |                                                           |                                                         | OGRID Number: 164557                                                                             |
| Well Name: Kizer SWD #3 Pool: SWD: Devonian                                               |                                                           |                                                         | API: TBD                                                                                         |
| POOI: SwD: Devonian                                                                       |                                                           |                                                         | Pool Code:97869                                                                                  |
| SUBMIT ACCURATE AI                                                                        |                                                           | ATION REQUIRED TO<br>ICATED BELOW                       | O PROCESS THE TYPE OF APPLICATION                                                                |
| A. Location – Spa<br>NSL<br>B. Check one on                                               |                                                           | us Dedication<br>A) NSP(proration)                      |                                                                                                  |
| □ DHC<br>- Injection [ II ] Injection<br>□ WFX                                            | Disposal – Pressure Inc<br>PMX SWD [                      | 」PC □OLS<br>rease – Enhanced<br>]IPI □EOR               | OLM<br>I Oil Recovery<br>PPR                                                                     |
| A. Offset opera<br>B. Royalty, over<br>C. Application<br>D. Notification<br>E. Surface ow | e above, proof of notifi                                  | revenue owners<br>ice<br>proval by SLO<br>proval by BLM | Notice Complete Application Content Complete ion is attached, and/or,                            |
| administrative appround                                                                   | oval is <b>accurate</b> and <b>co</b>                     | omplete to the be                                       | ed with this application for<br>st of my knowledge. I also<br>Intil the required information and |
| Note: State                                                                               | ement must be completed by a                              | (T)                                                     | erial and/or supervisory capacity.<br>ス / 1 て   2 ∂ 2 ∂                                          |
| William L. Boyd, Land and Reg                                                             | ulatory Manager                                           | Da                                                      |                                                                                                  |
| Print or Type Name                                                                        |                                                           |                                                         |                                                                                                  |
| 1 lill bond                                                                               |                                                           | 2                                                       | 13-496-0986<br>one Number                                                                        |
| V                                                                                         |                                                           | v                                                       | vbovd@pedevco.com                                                                                |