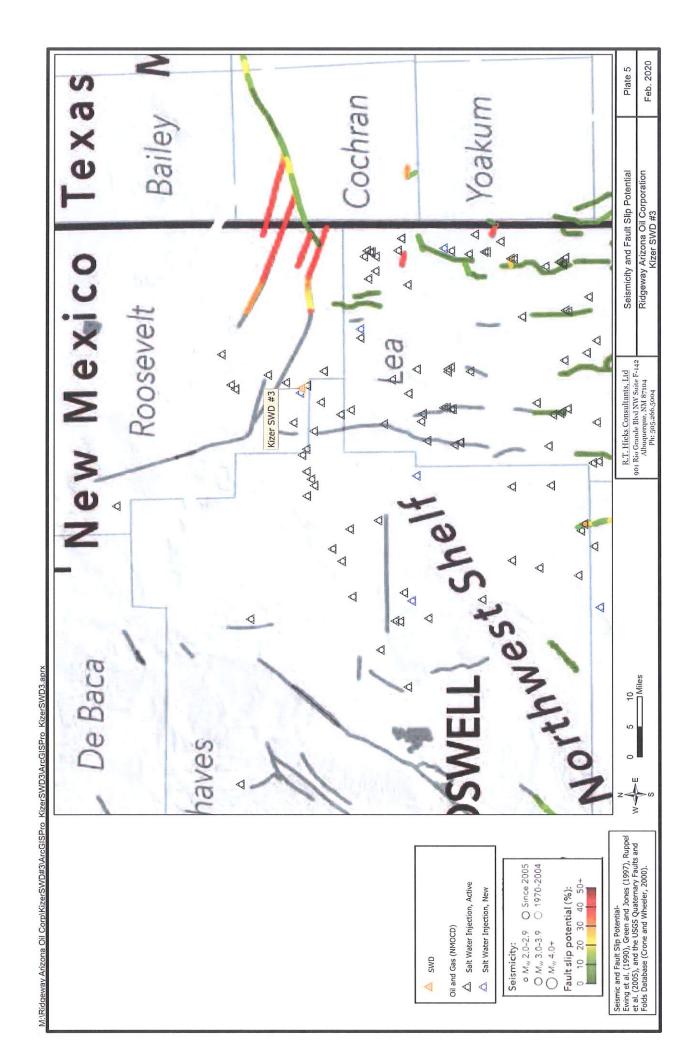

te F-142 Albuquerque, NM 87104 Ph: 505.2004 Kizer SWD #3 Monte Guy Morton Mary Vern Ransom 26; T7S.R33E 02; T8S.R33E 35; T7S.R33E 11; T8S.R33E 23; T7S.R33E 14; T7S.R33E Shannon Kizer 34; T7S.R33E 10; T8S.R33E 22; T7S.R33E 27; T7S.R33E 03; T8S.R33E 15; T7S.R33E 0.5 M:\Ridgeway Arizona Oll Corp\KizerSWD#3\ArcG\SPro KizerSWD3\ArcG\SPro KizerSWD3.aprx 0.25 04; T8S.R33E 09; T8S.R33E 28; T7S.R33E 33; T7S.R33E 21; T7S.R33E 16; T7S.R33E 0 05; TBS.R33E 32; T7S.R33E 29; T7S.R33E 20; T7S.R33E 7; T7S.R33E 08; T8S.R33E MATE z Other minerals are owned by the U.S. (BLM) No minerals are owned by the U.S. (BLM) /// All minerals are owned by the U.S. (BLM) Mineral Ownership (BLM Dataset) Township Range Section Township Range NM Land Ownwership Distance (miles) Private NL (qq) Section BLM SWD State 0.5









**Tables and Data** 

**Table 1:** Active OCD wells within the area of review**Table 2:** Affected Persons within area of review

Laboratory Report: Produced water chemistry of nearby wells

OSE Well Logs: Referenced in written descriptions (non-extant)

OCD Well Data: Referenced in written descriptions

Attachments to C-108

# Received by OCD: 2/13/2020 9:44:56 AM

February 2020

Table 1 Oil and Gas Wells Within 1 Mile

Ridgeway Arizona OII Corp Kizer SWD #3

| 30-041-10408 | 164557 | RIDGEWAY ARIZONA OIL CORP. | JENNIFER CHAVEROO SA UNIT #046  | 0 | A          | M-26-07S-33E | CHAVEROO.                    |
|--------------|--------|----------------------------|---------------------------------|---|------------|--------------|------------------------------|
| 30-041-10409 | 164557 | R