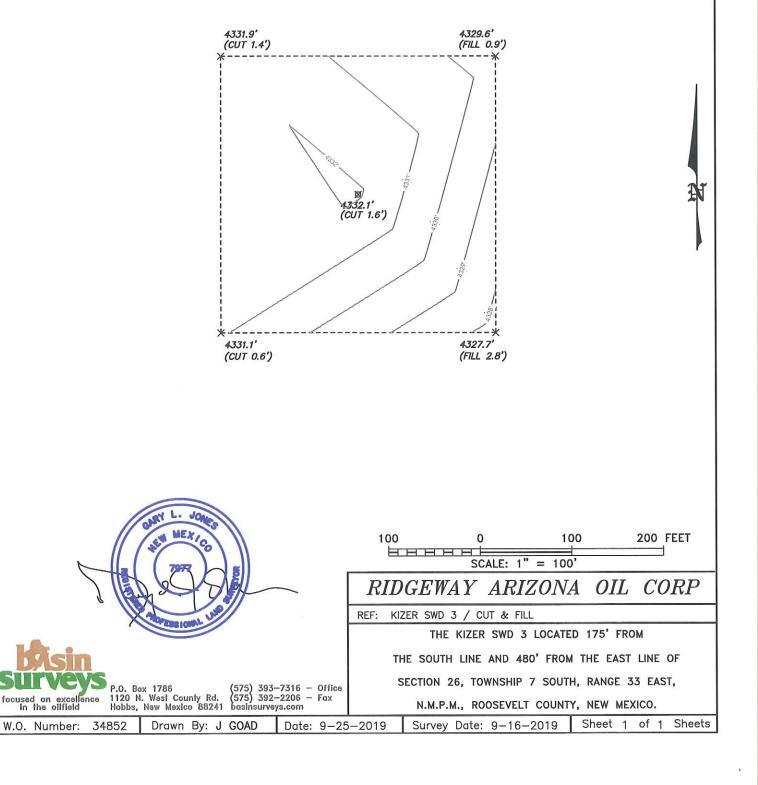

|





SECTION 26, TOWNSHIP 7 SOUTH, RANGE 33 EAST, N.M.P.M., ROOSEVELT COUNTY, NEW MEXICO.









#### KIZER SWD 3

Located 175' FSL and 480' FEL Section 26, Township 7 South, Range 33 East, N.M.P.M., Roosevelt County, New Mexico.

|                                          | P.O. Box 1786                                                                 | 0' 1000' 2000' 3000' 4000'<br>SCALE: 1" = 2000'                              |
|------------------------------------------|-------------------------------------------------------------------------------|------------------------------------------------------------------------------|
| <b>DASIN</b><br>SUITVEVS                 | 1120 N. West County Rd.<br>Hobbs, New Mexico 88241<br>(575) 393-7316 - Office |                                                                              |
| focused on excellence<br>in the oilfield | (