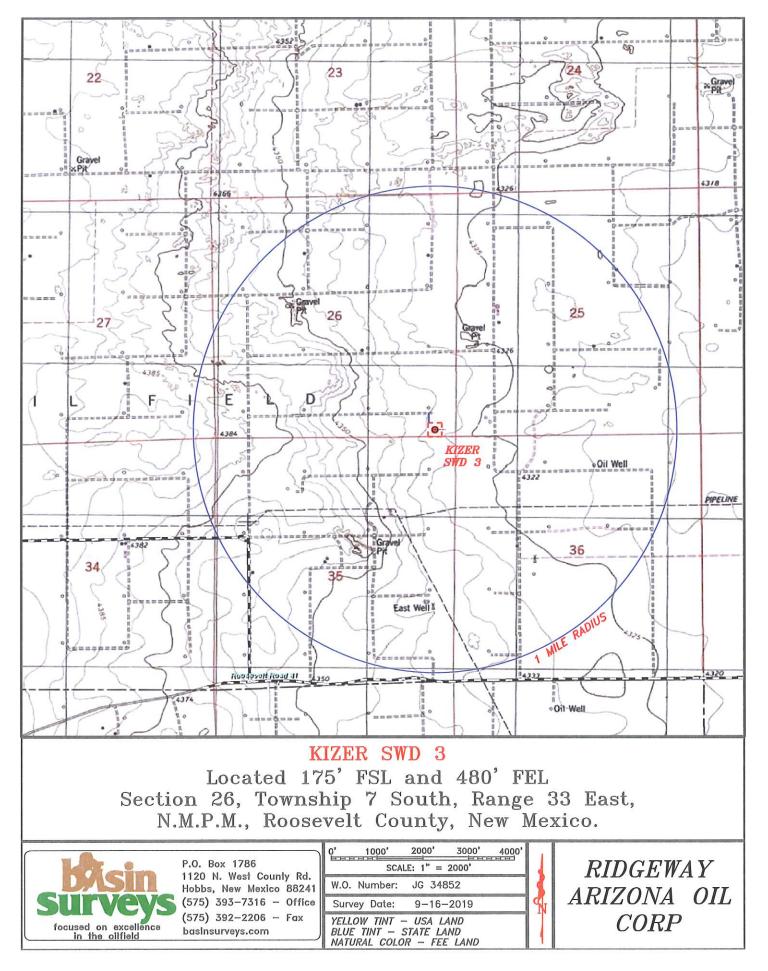

|





SECTION 26, TOWNSHIP 7 SOUTH, RANGE 33 EAST, N.M.P.M., ROOSEVELT COUNTY, NEW MEXICO.









#### KIZER SWD 3

Located 175' FSL and 480' FEL Section 26, Township 7 South, Range 33 East, N.M.P.M., Roosevelt County, New Mexico.

|                                          | P.O. Box 1786                                                                 | 0' 1000' 2000' 3000' 4000'<br>SCALE: 1" = 2000'                              |
|------------------------------------------|-------------------------------------------------------------------------------|------------------------------------------------------------------------------|
| <b>DASIN</b><br>SUITVEVS                 | 1120 N. West County Rd.<br>Hobbs, New Mexico 88241<br>(575) 393-7316 - Office |                                                                              |
| focused on excellence<br>in the oilfield | (57