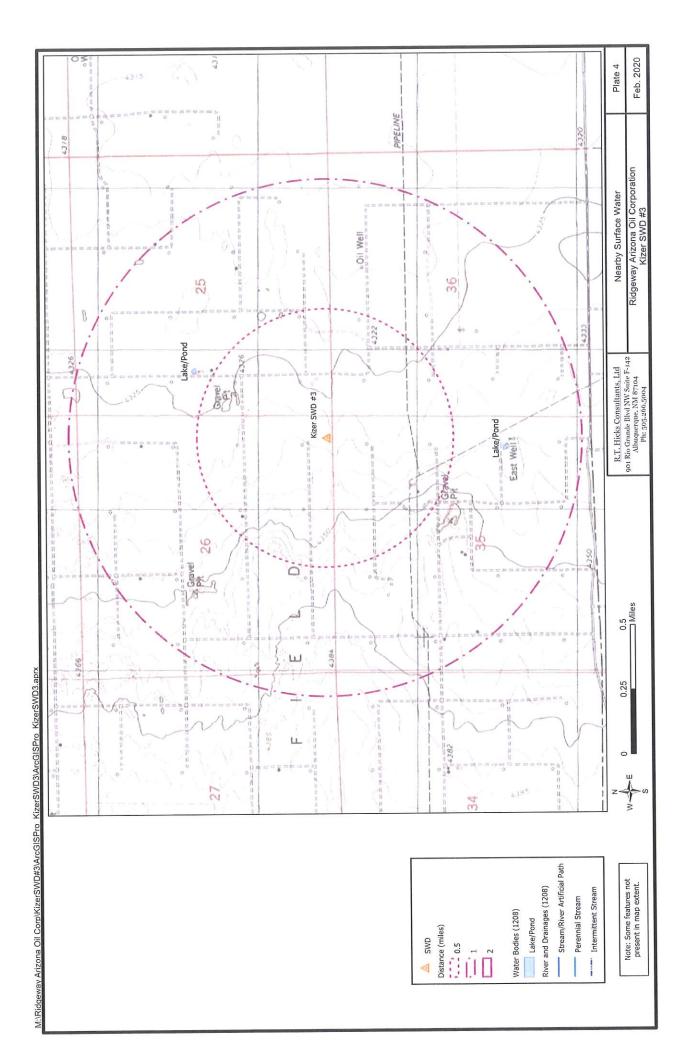

uite F-142 Albuquerque, NM 87104 Ph: 505.2004 Kizer SWD #3 Monte Guy Morton Mary Vern Ransom 26; T7S.R33E 02; T8S.R33E 35; T7S.R33E 11; T8S.R33E 23; T7S.R33E 14; T7S.R33E Shannon Kizer 34; T7S.R33E 10; T8S.R33E 22; T7S.R33E 27; T7S.R33E 03; T8S.R33E 15; T7S.R33E 0.5 M:\Ridgeway Arizona Oll Corp\KizerSWD#3\ArcG\SPro KizerSWD3\ArcG\SPro KizerSWD3.aprx 0.25 04; T8S.R33E 09; T8S.R33E 28; T7S.R33E 33; T7S.R33E 21; T7S.R33E 16; T7S.R33E 0 05; TBS.R33E 32; T7S.R33E 29; T7S.R33E 20; T7S.R33E 7; T7S.R33E 08; T8S.R33E MATE z Other minerals are owned by the U.S. (BLM) No minerals are owned by the U.S. (BLM) /// All minerals are owned by the U.S. (BLM) Mineral Ownership (BLM Dataset) Township Range Section Township Range NM Land Ownwership Distance (miles) Private NL (qq) Section BLM SWD State 0.5









**Tables and Data** 

**Table 1:** Active OCD wells within the area of review**Table 2:** Affected Persons within area of review

Laboratory Report: Produced water chemistry of nearby wells

OSE Well Logs: Referenced in written descriptions (non-extant)

OCD Well Data: Referenced in written descriptions

Attachments to C-108

# Received by OCD: 2/13/2020 9:44:56 AM

February 2020

Table 1 Oil and Gas Wells Within 1 Mile

Ridgeway Arizona OII Corp Kizer SWD #3

| 30-041-10408 | 164557 | RIDGEWAY ARIZONA OIL CORP. | JENNIFER CHAVEROO SA UNIT #046  | 0 | A          | M-26-07S-33E | CHAVEROO.                    |
|--------------|--------|----------------------------|---------------------------------|---|------------|--------------|------------------------------|
| 30-041-10409 | 164557 |