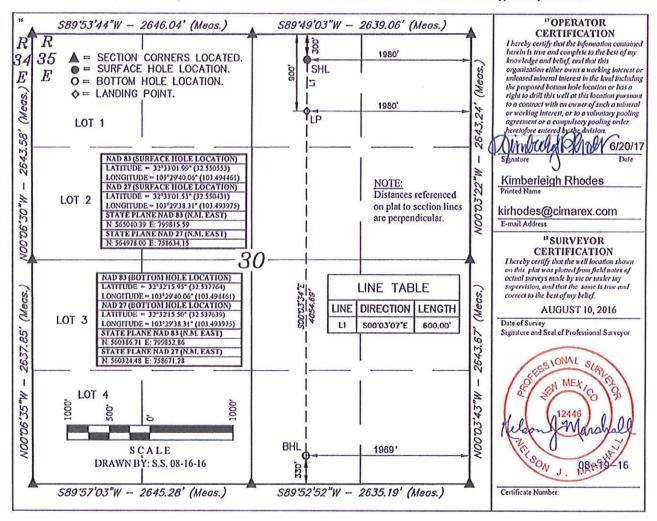

### Also Attached:

- NMOCD Form C-103
- NMOCD Form C-107B
- Summary Detail
- · Letter Stating Identical Ownership
- Lease plat shows boundaries, Lease #s, wellhead and path of production
- Facility Diagram
- NMOCD form C-102 well plats for each well