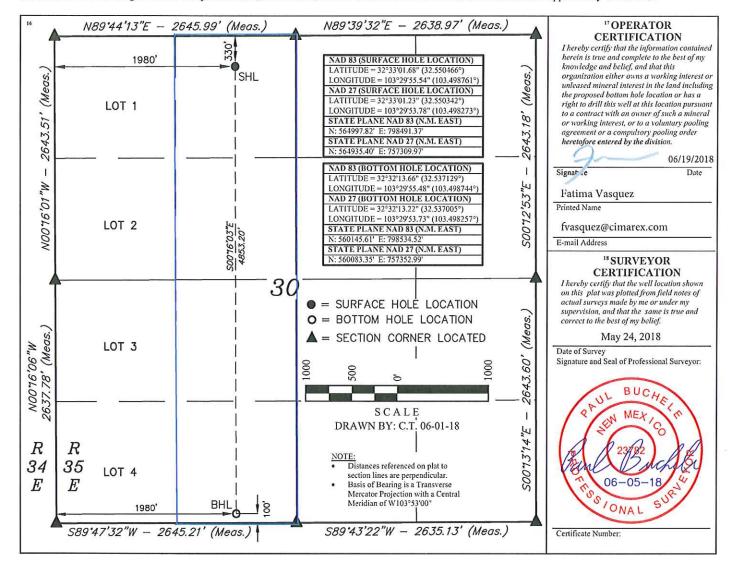

### Also Attached:

- NMOCD Form C-103
- NMOCD Form C-107B
- Summary Detail
- · Letter Stating Identical Ownership
- Lease plat shows boundaries, Lease #s, wellhead and path of production
- Facility Diagram
- NMOCD form C-102 well plats for each well