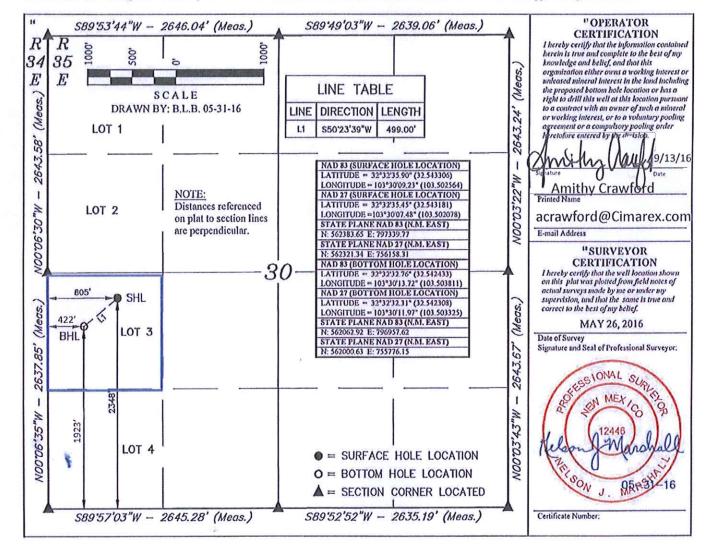

### Also Attached:

- NMOCD Form C-103
- NMOCD Form C-107B
- Summary Detail
- · Letter Stating Identical Ownership
- Lease plat shows boundaries, Lease #s, wellhead and path of production
- Facility Diagram
- NMOCD form C-102 well plats for each well