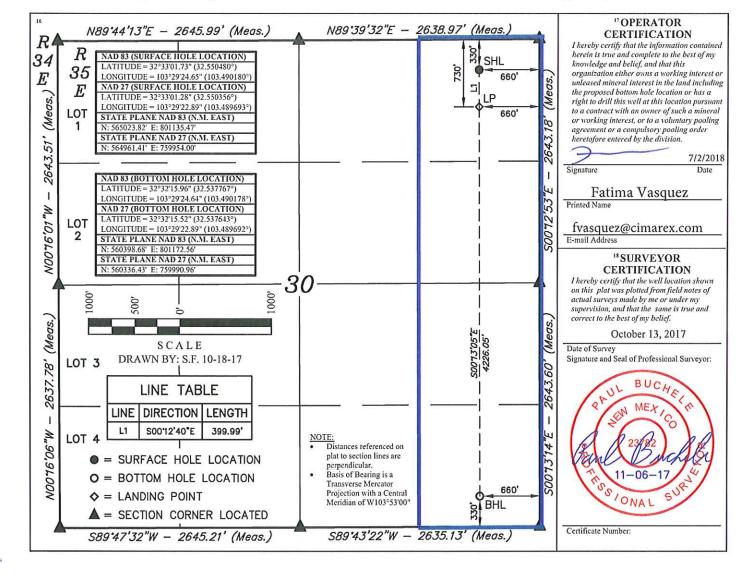

### Also Attached:

- NMOCD Form C-103
- NMOCD Form C-107B
- Summary Detail
- · Letter Stating Identical Ownership
- Lease plat shows boundaries, Lease #s, wellhead and path of production
- Facility Diagram
- NMOCD form C-102 well plats for each well