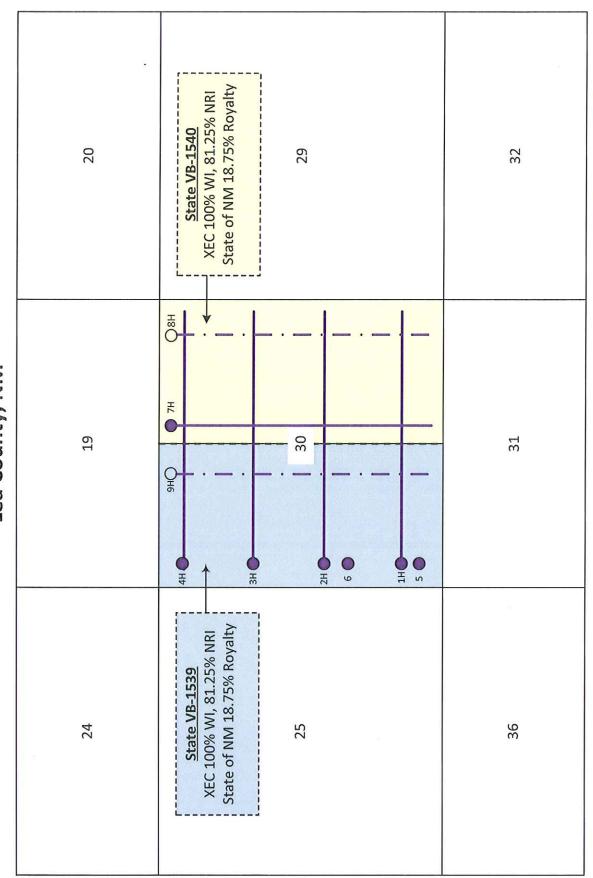

Application to Surface Pool Commingling at Common Central Tank Battery

Chief 30 State 1H, 2H, 3H, 4H, 5, 6, 7H, 8H, & 9H All in section 30 T-20S, R-35E Lea County NM

Berry; Bone Spring, North, Gas (5535)

Mr. McClure,

Pursuant to Division Rule 19.15.12.10, Cimarex Energy Co. respectfully requests administrative approval to Surface Pool Commingle at a Common Central Tank Battery.

These wells are operated by Cimarex Energy Co. of Colorado with identical ownership. There are 2 leases involved (VB-1539 & VB-1540).

For future addition of wells, leases, and pools to this commingling operation, notice shall be given to the interest owners in the wells, leases or pools to be added, in accordance with the Division Rule 19.15.12.10 C (4)(g) NMAC.