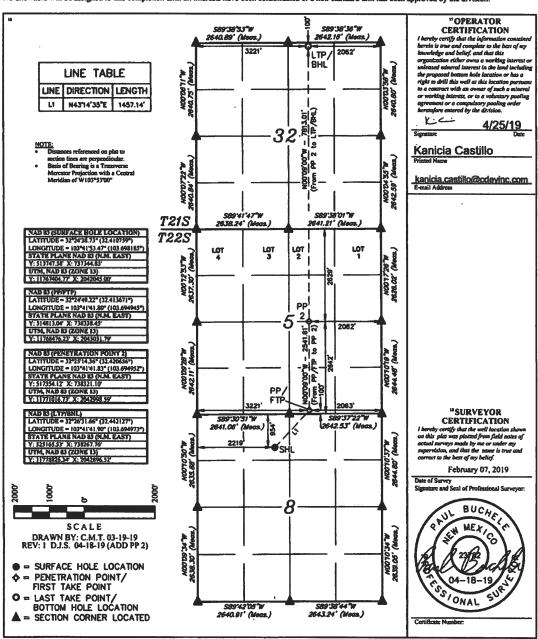

BLM/F/F

Form C-102 Revised August 1, 2011 Submit one copy to appropriate District Office

AMENDED REPORTS OCD

JAN 1 0 2020

WELL LOCATION AND ACREAGE DEDICATION PLAT

| 30-025-46742 | 1 Pool Code<br>98313             | WC-025 G-095 S213232A:                 | Upper WolfcampRE       | CEN-  |
|--------------|----------------------------------|----------------------------------------|------------------------|-------|
| 328979       | Property Name MOZZARELLA FED COM |                                        | Well Number     702H   | PINED |
| 372165       |                                  | Perator Manne<br>DURCE PRODUCTION, LLC | * Elevation<br>3704.0* |       |
| 7, 200       | m211                             | sface I continu                        |                        |       |

UL or lot no. Section Township Range Lot Idn Feet from the North/South line Feet from the C 88 22S 32E 954 NORTH 2159 WEST LEA

"Bottom Hole Location If Different From Surface
F Let ldn Feet from the North/South the Feet from the Em