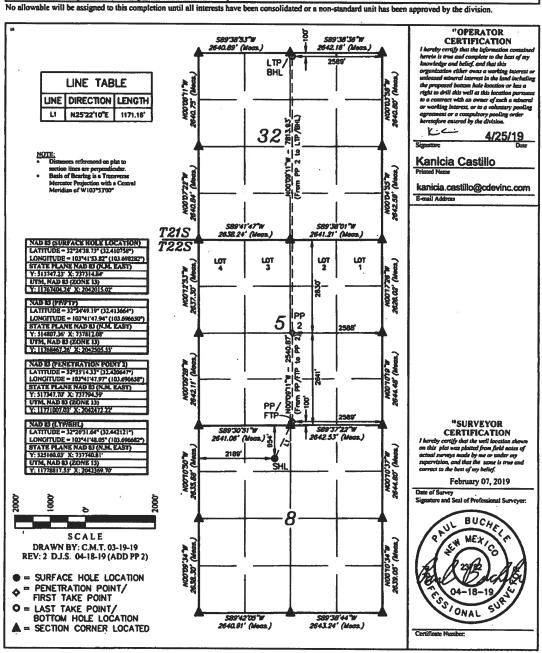

AMENDED REPORT

WELL LOCATION AND ACREAGE DEDICATION PLAT

| 30-025.4 | 16741 | <sup>1</sup> Peal Code<br>5695 | Bilbrey Basin: Bone Spring |  |  |
|----------|-------|--------------------------------|----------------------------|--|--|
| 326979   |       | MOZZAR                         | Well Number<br>603H        |  |  |
| 372165   |       | CENTENNIAL RESC                | * Elevation<br>3703.7      |  |  |

 Surface Location 2189 SUWEST III LEA 32E

"Bottom Hole Location If Different From Surface

| UL or lot so.<br>B                     | Section<br>32 | Township<br>21S | Range<br>32E       | Lot Ida        | Feet from the<br>100 | North/South the<br>NORTH | Feet from the<br>2589 | East/West line<br>EAST | County |
|----------------------------------------|---------------|-----------------|--------------------|----------------|----------------------|--------------------------|-----------------------|------------------------|--------|
| <sup>13</sup> Dedicated Acre<br>319.67 | n n N         | otes or India   | <sup>14</sup> Cous | olidation Code | 13 Order No.         |                          |                       |                        |        |