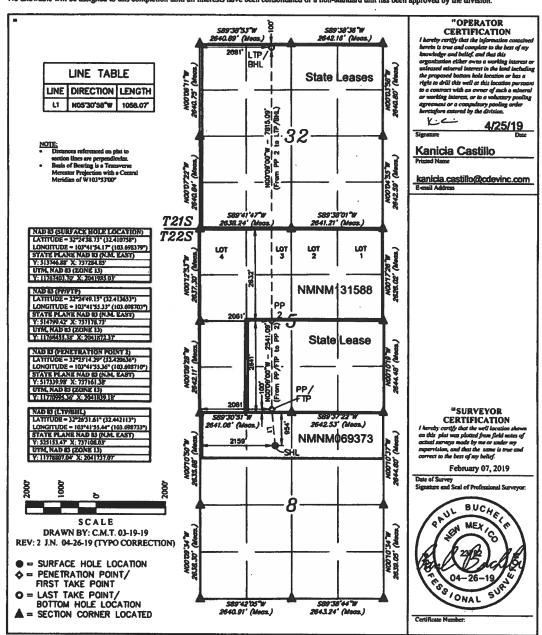

BLM/F/F

Form C-102 Revised August 1, 2011 Submit one copy to appropriate District Office

AMENDED REPORTS OCD

JAN 1 0 2020

WELL LOCATION AND ACREAGE DEDICATION PLAT

| 30-025-46742 | 1 Pool Code<br>98313             | WC-025 G-095 S213232A:                 | Upper WolfcampRE       | CEN-  |
|--------------|----------------------------------|----------------------------------------|------------------------|-------|
| 328979       | Property Name MOZZARELLA FED COM |                                        | Well Number     702H   | PINED |
| 372165       |                                  | Perator Manne<br>DURCE PRODUCTION, LLC | * Elevation<br>3704.0* |       |
| 7, 200       | m211                             | sface I continu                        |                        |       |

UL or lot no. Section Township Range Lot Idn Feet from the North/South line Feet from the C 88 22S 32E 954 NORTH 2159 WEST LEA

"Bottom Hole Location If Different From Surface
F Let ldn Feet from the North/South the Feet from the Em

WELL LOCATION AND ACREAGE DEDICATION PLAT

| 30-025-46757    | *Pool Code<br>98313 | <sup>1</sup> Prod Name<br>WC-025 G-095 S21323 | 2A: Upper Wolfcamp     |
|-----------------|---------------------|-----------------------------------------------|------------------------|
| 328979          |                     | iperty Name<br>ELLA FED COM                   | 4 Well Number<br>703H  |
| 70GRIÐ № 372165 |                     | erator Native<br>DURCE PRODUCTION, LLC        | * Elevation<br>3703.2* |

"Surface Location

UL or lot no. Section Township Range Lot Idn Feet from the North/South line Feet from the LEAT/West line Centry
C 8 22S 32E 954 NORTH 2219 WEST LEA

No allowable will be assigned to this completion until all interests have been consolidated or a non-standard unit has been approved by the division.