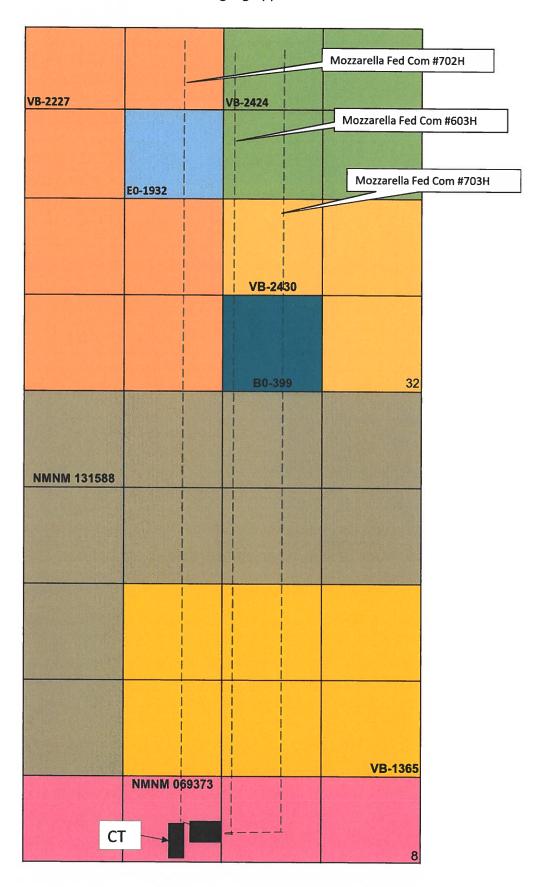

# **GENERAL INFORMATION:**

- State Lease NM VB-2227-0001 covers 280 acres, N2NW, SWNW, SW section 32, T21S-R32E, Lea County, New Mexico and has a base lease royalty of 20%.
- State Lease NM E0-1932-0001 covers 1,680 acres, including the SENW section 32 T21S-R32E, Lea County, New Mexico and has a base lease royalty of 12.5%.
- Federal lease NM-131588 covers 886.41 acres, N2, W2SW section 5, S2, NE section 6, all in T22S-R32E, Lea County, New Mexico and has a base lease royalty of 12.5%.
- State Lease NM VB-1365-0000 covers 240 acres, including the E2SW, SE section 5 T22S-R32E, Lea County, New Mexico and has a base lease royalty of 12.5%.
- State Lease NM VB-2424-0001 covers 160 acres, NE section 32 T21S R32E, Lea County, New Mexico and has a base lease royalty of 20%.
- State Lease NM VB-2430-0001 covers 120 acres, E2SE, NWSE section 32 T21S R32E, Lea County, New Mexico and has a base lease royalty of 20%.
- State Lease NM B0-399-0069 covers 40 acres, SWSE section 32 T21S R32E, Lea County, New Mexico and has a base lease royalty of 12.5%.
- NENW, E2SW section 32-21S-32E from NM VB-2227-0001, the SENW section 32-21S-32E from NM E0-1932-0001, the E2NW section 5-22S-32E from NMNM 131588, and the E2SW section 5-22S-32E from NM VB-1365-0000 will be communitized for the Wolfcamp formation. A State/Fed form of communitization will be submitted to the Bureau of Land Management for approval.
- W2NE section 32-21S-32E from NM VB-2424-0001, the NWSE section 32-21S-32E from NM VB-2430-0001, the SWSE section 32-21S-32E from NM B0-399-0069, the W2NE section 5-22S-32E from NMNM 131588, and the W2SE section 5-22S-32E from NM VB-1365-0000 will be communitized for the Wolfcamp formation. A State/Fed form of communitization will be submitted to the Bureau of Land Management for approval.

- W2NE section 32-21S-32E from NM VB-2424-0001, the NWSE section 32-21S-32E from NM VB-2430-0001, the SWSE section 32-21S-32E from NM B0-399-0069, the W2NE section 5-22S-32E from NMNM 131588, and the W2SE section 5-22S-32E from NM VB-1365-0000 will be communitized for the Bone Spring formation. A State/Fed form of communitization will be submitted to the Bureau of Land Management for approval.
- The central tank battery to service the subject wells is located on C-8-22S-32E of NMNM 069373.
- Centennial Resource Production, LLC, ConocoPhillips Company, Chevron USA, Inc., Fasken Acquisitions 02, Ltd., Paladin Energy Corporation, Sheridan Holding Company II, LLC, Raven Resources, and RKC, Inc. are the working interest owners in the Mozzarella Fed Com #603H and the owners of the royalty are the State of New Mexico and Bureau of Land Management.
- Centennial Resource Production, LLC, ConocoPhillips Company, Chevron USA, Inc., Fasken Acquisitions 02, Ltd., Paladin Energy Corporation, Sheridan Holding Company II, LLC, Raven Resources, and Marathon Oil Permian, LLC are the working interest owners in the Mozzarella Fed Com #702H and the owners of the royalty are the State of New Mexico and Bureau of Land Management.
- Centennial Resource Production, LLC, ConocoPhillips Company, Chevron USA, Inc., Fasken Acquisitions 02, Ltd., Paladin Energy Corporation, Sheridan Holding Company II, LLC, Raven Resources, RKC, Inc., and Marathon Oil Permian, LLC are the working interest owners in the Mozzarella Fed Com #703H and the owners of the royalty are the State of New Mexico and Bureau of Land Management.
- Ownership in the two spacing units is not identical and notices to all owners have been mailed out.
   Some owners are unlocatable so publish notification will be required.
- Enclosed herewith is (1) a map that displays the leases, the location of the subject wells, and the proposed CTB, (2) a process flow diagram, (3) the C-102 plat for each of the wells, and (4) the serial register page for NMNM-131588.

<sup>\*</sup>Meter numbers will be provided upon installation of meters and completion of the facility.

Mozzarella Lease Map

Mozzarella Fed Com #603H, Mozzarella Fed Com #702H, Mozzarella Fed Com #703H

Commingling Application Exhibit