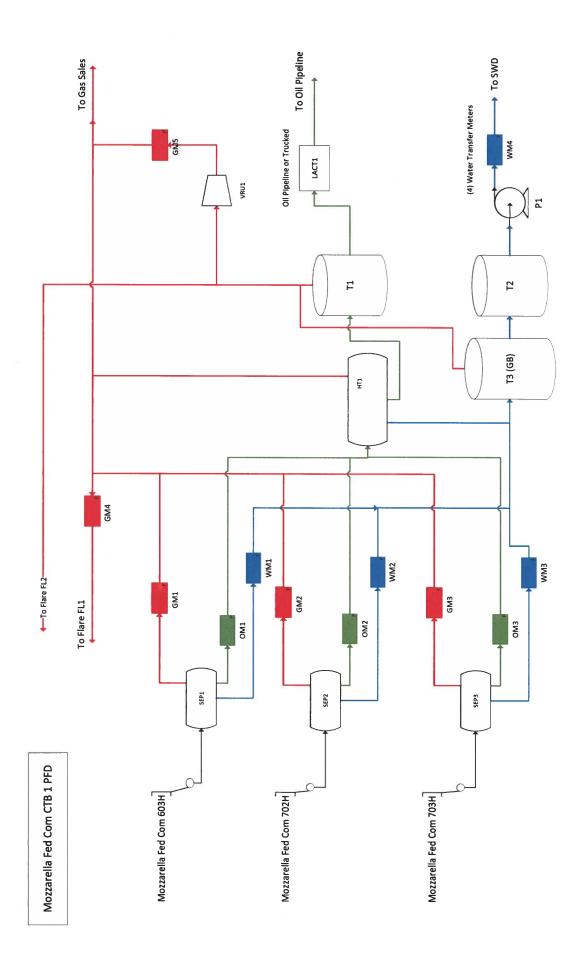

# Process Narrative – Mozzarella Fed Com CTB

# Mozzarella Fed Com 603H

All gross production from the Mozzarella Fed Com 603H flows from the wellhead to a dedicated three-phase separator. The three-phase separator is equipped with oil, gas, and water production meters. After separation and metering, produced fluids are commingled with production from Mozzarella Fed Com 603H/702H/703H. The fluids from these three wells are stored at and sold from the Mozzarella Fed Com CTB.

# Oil

Oil production is measured at the outlet of SEP1 using Coriolis meter OM1. The oil is then commingled in a header and sent to HT1, which is a Heater Treater. Oil from HT1 flows to Tank T1 for storage. Oil is sold from T1 through (1) LACT Unit(s).

# Gas

Produced gas is measured at the outlet of SEP1 using an orifice plate meter GM1. Gas is then commingled in a header and routed to a gas sales pipeline. If the pressure of the gas sales pipeline exceeds 125 psi, the gas header lets down to the flare FL1. Flared gas is metered through an orifice plate meter GM4.

Flash gas from HT1 is sent to gas sales pipeline. An upset with gas sales pipeline will cause the flash gas to be let down to flare FL1.

Tank T1 vent gas emissions are routed to VRU1 and then are metered through an orifice plate meter GM5. An upset with VRU1 will cause vent gas to be let down to a low-pressure flare FL2.

#### Water

Water production is measured at the outlet of SEP1 using a mag meter WM1. Water is then commingled in a header and stored in tank T2. A transfer pump P1 sends water to an SWD after being metered by a turbine meter WM4.

# Mozzarella Fed Com 702H

All gross production from the Mozzarella Fed Com 702H flows from the wellhead to a dedicated three-phase separator. The three-phase separator is equipped with oil, gas, and water production meters. After separation and metering, produced fluids are commingled with production from the Mozzarella Fed Com 603H/ 702H/ 703H. The fluids from these three wells are stored at and sold from the Mozzarella Fed Com CTB.

#### Oil

Oil production is measured at the outlet of SEP2 using Coriolis meter OM2. The oil is then commingled in a header and sent to HT1, which is a Heater Treater. Oil from HT1 flows to Tank T1 for storage. Oil is sold from T1 through (1) LACT Unit(s).

#### Gas

Produced gas is measured at the outlet of SEP2 using an orifice plate meter GM2. Gas is then commingled in a header and routed to a gas sales pipeline. If the pressure of the gas sales pipeline exceeds 125 psi, the gas header lets down to the flare FL1. Flared gas is metered through an orifice plate meter GM4.

Flash gas from HT1 is sent to gas sales pipeline. An upset with gas sales pipeline will cause the flash gas to be let down to flare FL1.

<sup>\*</sup>Meter numbers will be provided upon installation of meters and completion of the facility.

Tank T1 vent gas emissions are routed to VRU1 and then are metered through an orifice plate meter GM5. An upset with VRU1 will cause vent gas to be let down to a low-pressure flare FL2.

#### Water

Water production is measured at the outlet of SEP2 using a mag meter WM2. Water is then commingled in a header and stored in tank T2. A transfer pump P1 sends water to an SWD after being metered by a turbine meter WM4.

# Mozzarella Fed Com 703H

All gross production from the Mozzarella Fed Com 703H flows from the wellhead to a dedicated three-phase separator. The three-phase separator is equipped with oil, gas, and water production meters. After separation and metering, produced fluids are commingled with production from the Mozzarella Fed Com 603H/ 702H/ 703H. The fluids from these three wells are stored at and sold from the Mozzarella Fed Com CTB.

# Oil

Oil production is measured at the outlet of SEP3 using Coriolis meter OM3. The oil is then commingled in a header and sent to HT1, which is a Heater Treater. Oil from HT1 flows to Tank T1 for storage. Oil is sold from T1 through (1) LACT Unit(s).

# Gas

Produced gas is measured at the outlet of SEP3 using an orifice plate meter GM3. Gas is then commingled in a header and routed to a gas sales pipeline. If the pressure of the gas sales pipeline exceeds 125 psi, the gas header lets down to the flare FL1. Flared gas is metered through an orifice plate meter GM4.

# Water

Water production is measured at the outlet of SEP3 using a mag meter WM3. Water is then commingled in a header and stored in tank T2. A transfer pump P1 sends water to an SWD after being metered by a turbine meter WM4.