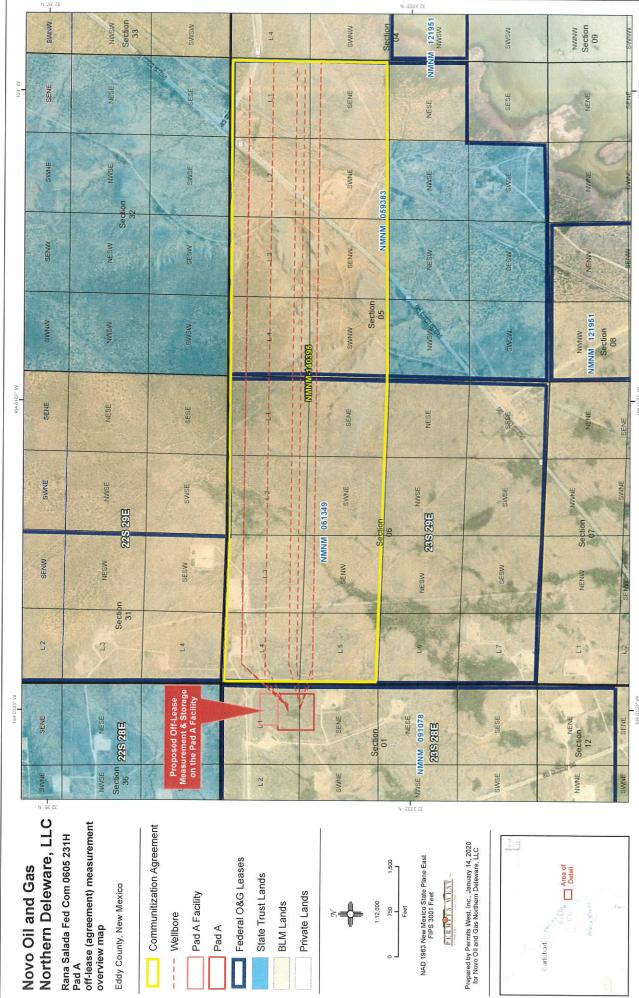

ty,<br>8E. This pad will service<br>121H (API: 30-015-46076<br>131H (API: pending)<br>132H (API: pending)<br>211H (API: 30-015-46082<br>212H (API: pending)<br>221H (API: pending)<br>222H (API: pending)<br>231H (API: 30-015-46085<br>s true and correct.<br>Electronic Submission #<br>For NOVO OIL &<br>VOOD<br>Submission)<br>THIS SPACE Fe | ement) measurement of oil ar<br>This proposed facility is local<br>the following wells:<br>()<br>()<br>()<br>()<br>()<br>()<br>()<br>()<br>()<br>()                      | ell Information System<br>to the Carlsbad<br>ULTANT                           | Date                                                           |

## Additional data for EC transaction #499743 that would not fit on the form

### 32. Additional remarks, continued

See attached map.

•

•







Page 1 Of 4

Serial Number

NMNM 059383

**Total Acres:** 

601.920

#### DEPARTMENT OF THE INTERIOR BUREAU OF LAND MANAGEMENT CASE RECORDATION (MASS) Serial Register Page

### Run Date/Time: 1/15/2020 11:34 AM

#### 01 02-25-1920;041STAT0437;30USC181ETSEQ Case Type 312011: O&G LSE COMP PUBLIC Commodity 459: OIL & GAS Case Disposition: AUTHORIZED

|                                      |                              |               |    | Se        | rial Number: NMN | M 059383      |
|--------------------------------------|------------------------------|---------------|----|-----------|------------------|---------------|
| Name & Address                       |                              |               |    |           | Int Rel          | % Interest    |
| MESQUITE SWD INC