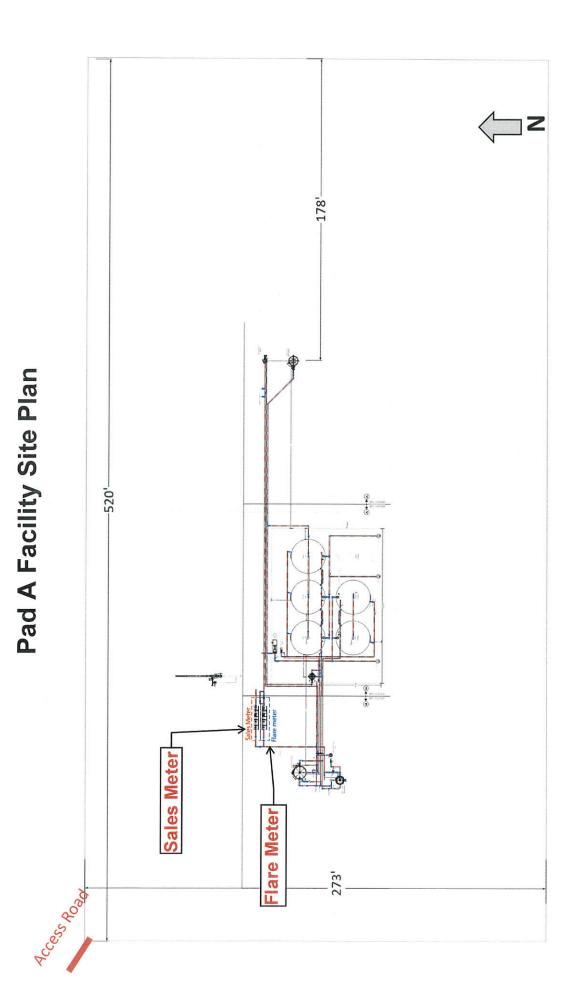

,<br>8E. This pad will service<br>121H (API: 30-015-46076<br>131H (API: pending)<br>132H (API: pending)<br>211H (API: 30-015-46082<br>212H (API: pending)<br>221H (API: pending)<br>222H (API: pending)<br>231H (API: 30-015-46085<br>s true and correct.<br>Electronic Submission #<br>For NOVO OIL &<br>VOOD<br>Submission)<br>THIS SPACE Fe | ement) measurement of oil ar<br>This proposed facility is local<br>the following wells:<br>()<br>()<br>()<br>()<br>()<br>()<br>()<br>()<br>()<br>()                      | ell Information System<br>to the Carlsbad<br>ULTANT                           | Date                                                           |

## Additional data for EC transaction #499743 that would not fit on the form

### 32. Additional remarks, continued

See attached map.

•

•







Page 1 Of 4

Serial Number

NMNM 059383

**Total Acres:** 

601.920

#### DEPARTMENT OF THE INTERIOR BUREAU OF LAND MANAGEMENT CASE RECORDATION (MASS) Serial Register Page

### Run Date/Time: 1/15/2020 11:34 AM

#### 01 02-25-1920;041STAT0437;30USC181ETSEQ Case Type 312011: O&G LSE COMP PUBLIC Commodity 459: OIL & GAS Case Disposition: AUTHORIZED

|                                      |                              |               |    | Se        | rial Number: NMN | M 059383      |
|--------------------------------------|------------------------------|---------------|----|-----------|------------------|---------------|
| Name & Address                       |                              |               |    |           | Int Rel          | % Interest    |
| MESQUITE SWD INC