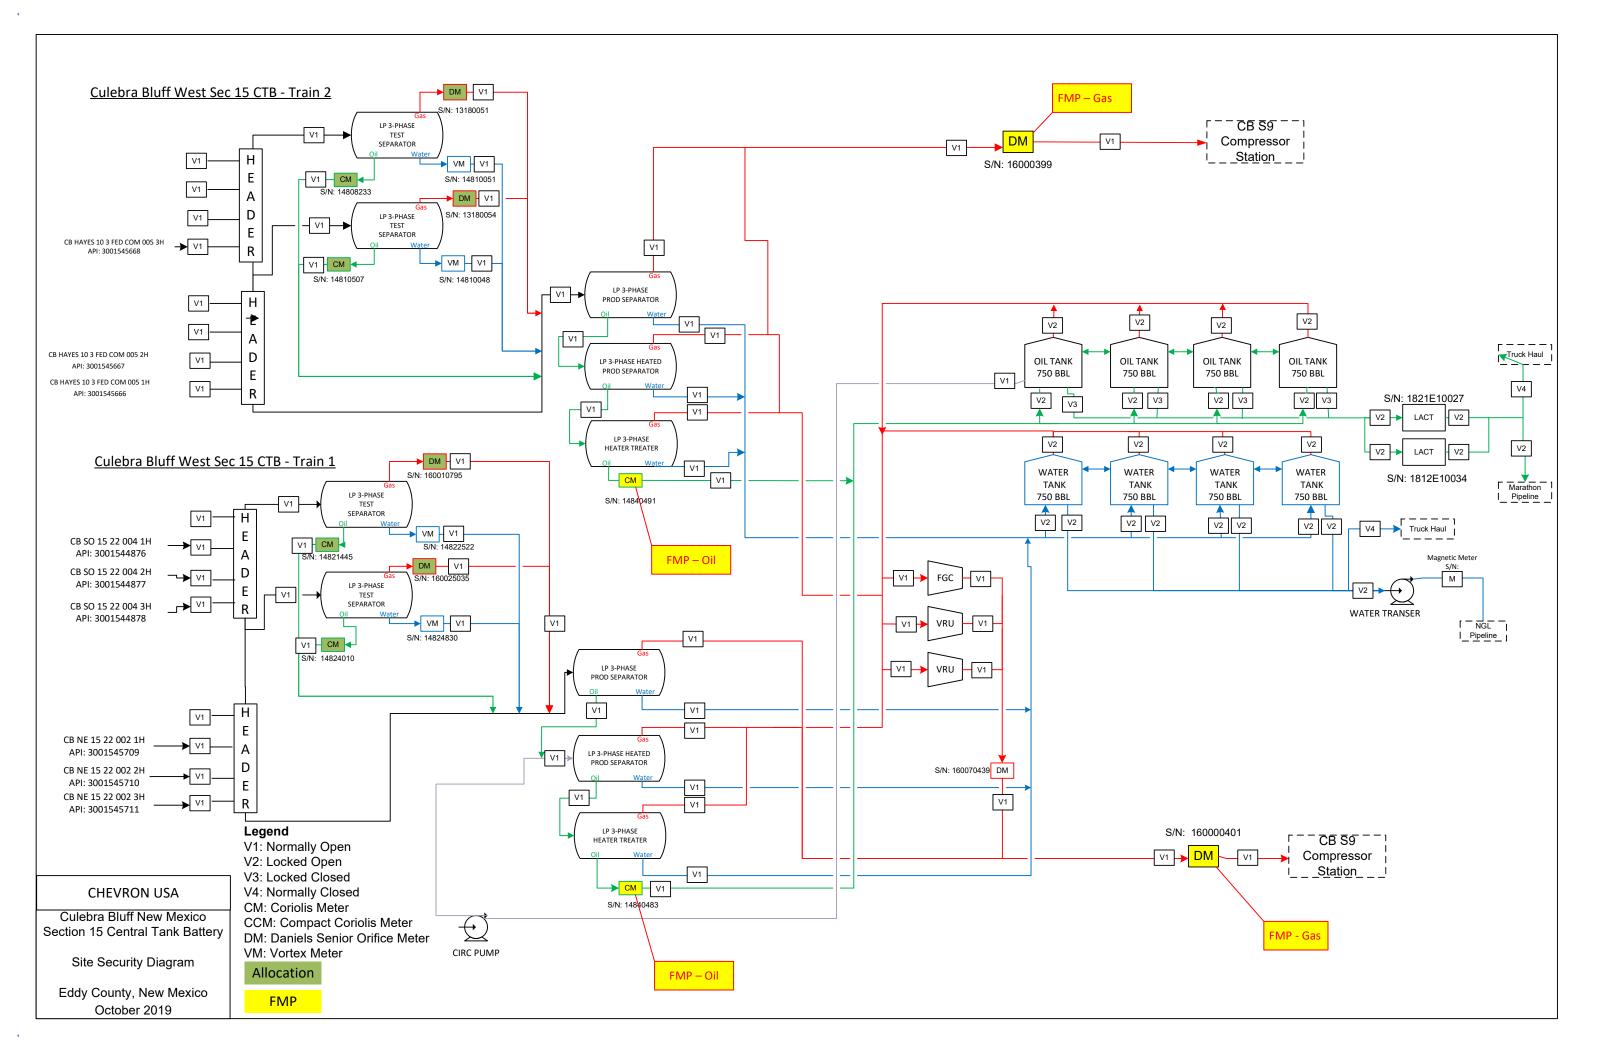

#### (E) ADDITIONAL INFORMATION (for all application types) Please attach sheets with the following information

(1) A schematic diagram of facility, including legal location. ATTACHED

(2) A plat with lease boundaries showing all well and facility locations. Include lease numbers if Federal or State lands are involved. ATTACHED

February 17, 2020

RE: Application for surface commingling of the Purple Sage Wolfcamp (gas) pool (98220), Eddy County, NM; Culebra Bluff 15 Central Tank Battery

The Culebra Bluff 15 Central Tank Battery is located in the NENW (UL: P), Sec. 15, T23S-R28E.

## FORCASTED PRODUCTION

Total Sales Gas from CS 9 = CS9 Check Meter 1 + CS9 Check Meter 2 + Gas Lift Meter - Targa Buyback Meter Total Gas Lift = Sum of all well gas lift meters CTB 15 Produced Gas = 15 CTB Meters (SN160000399 + SN160000401) CTB 15 Train 1 Gas Lift = CB S0 15 22 004 #1H + 2H + 3H + CB NE 15 22 002 #1H + 2H + 3H CTB 15 Train 2 Gas Lift = CB Hayes 10 3 FED COM 005 #1H + 2H + 3H CTB 15 Train 1 Flash = CTB 15 T1 Oil % \* CTB 15 Flash Gas  $CTB 15 Train 1 Oil\% = \frac{CTB 15 T2 Oil \% * CTB 15 Flash Gas}{(CTB 15 Train 1 Oil\%)}$   $CTB 15 Train 2 Oil\% = \frac{CTB 15 T2 Oil}{(CTB 15 Train 1 Oil + CTB 15 Train 2 Oil)}$ 