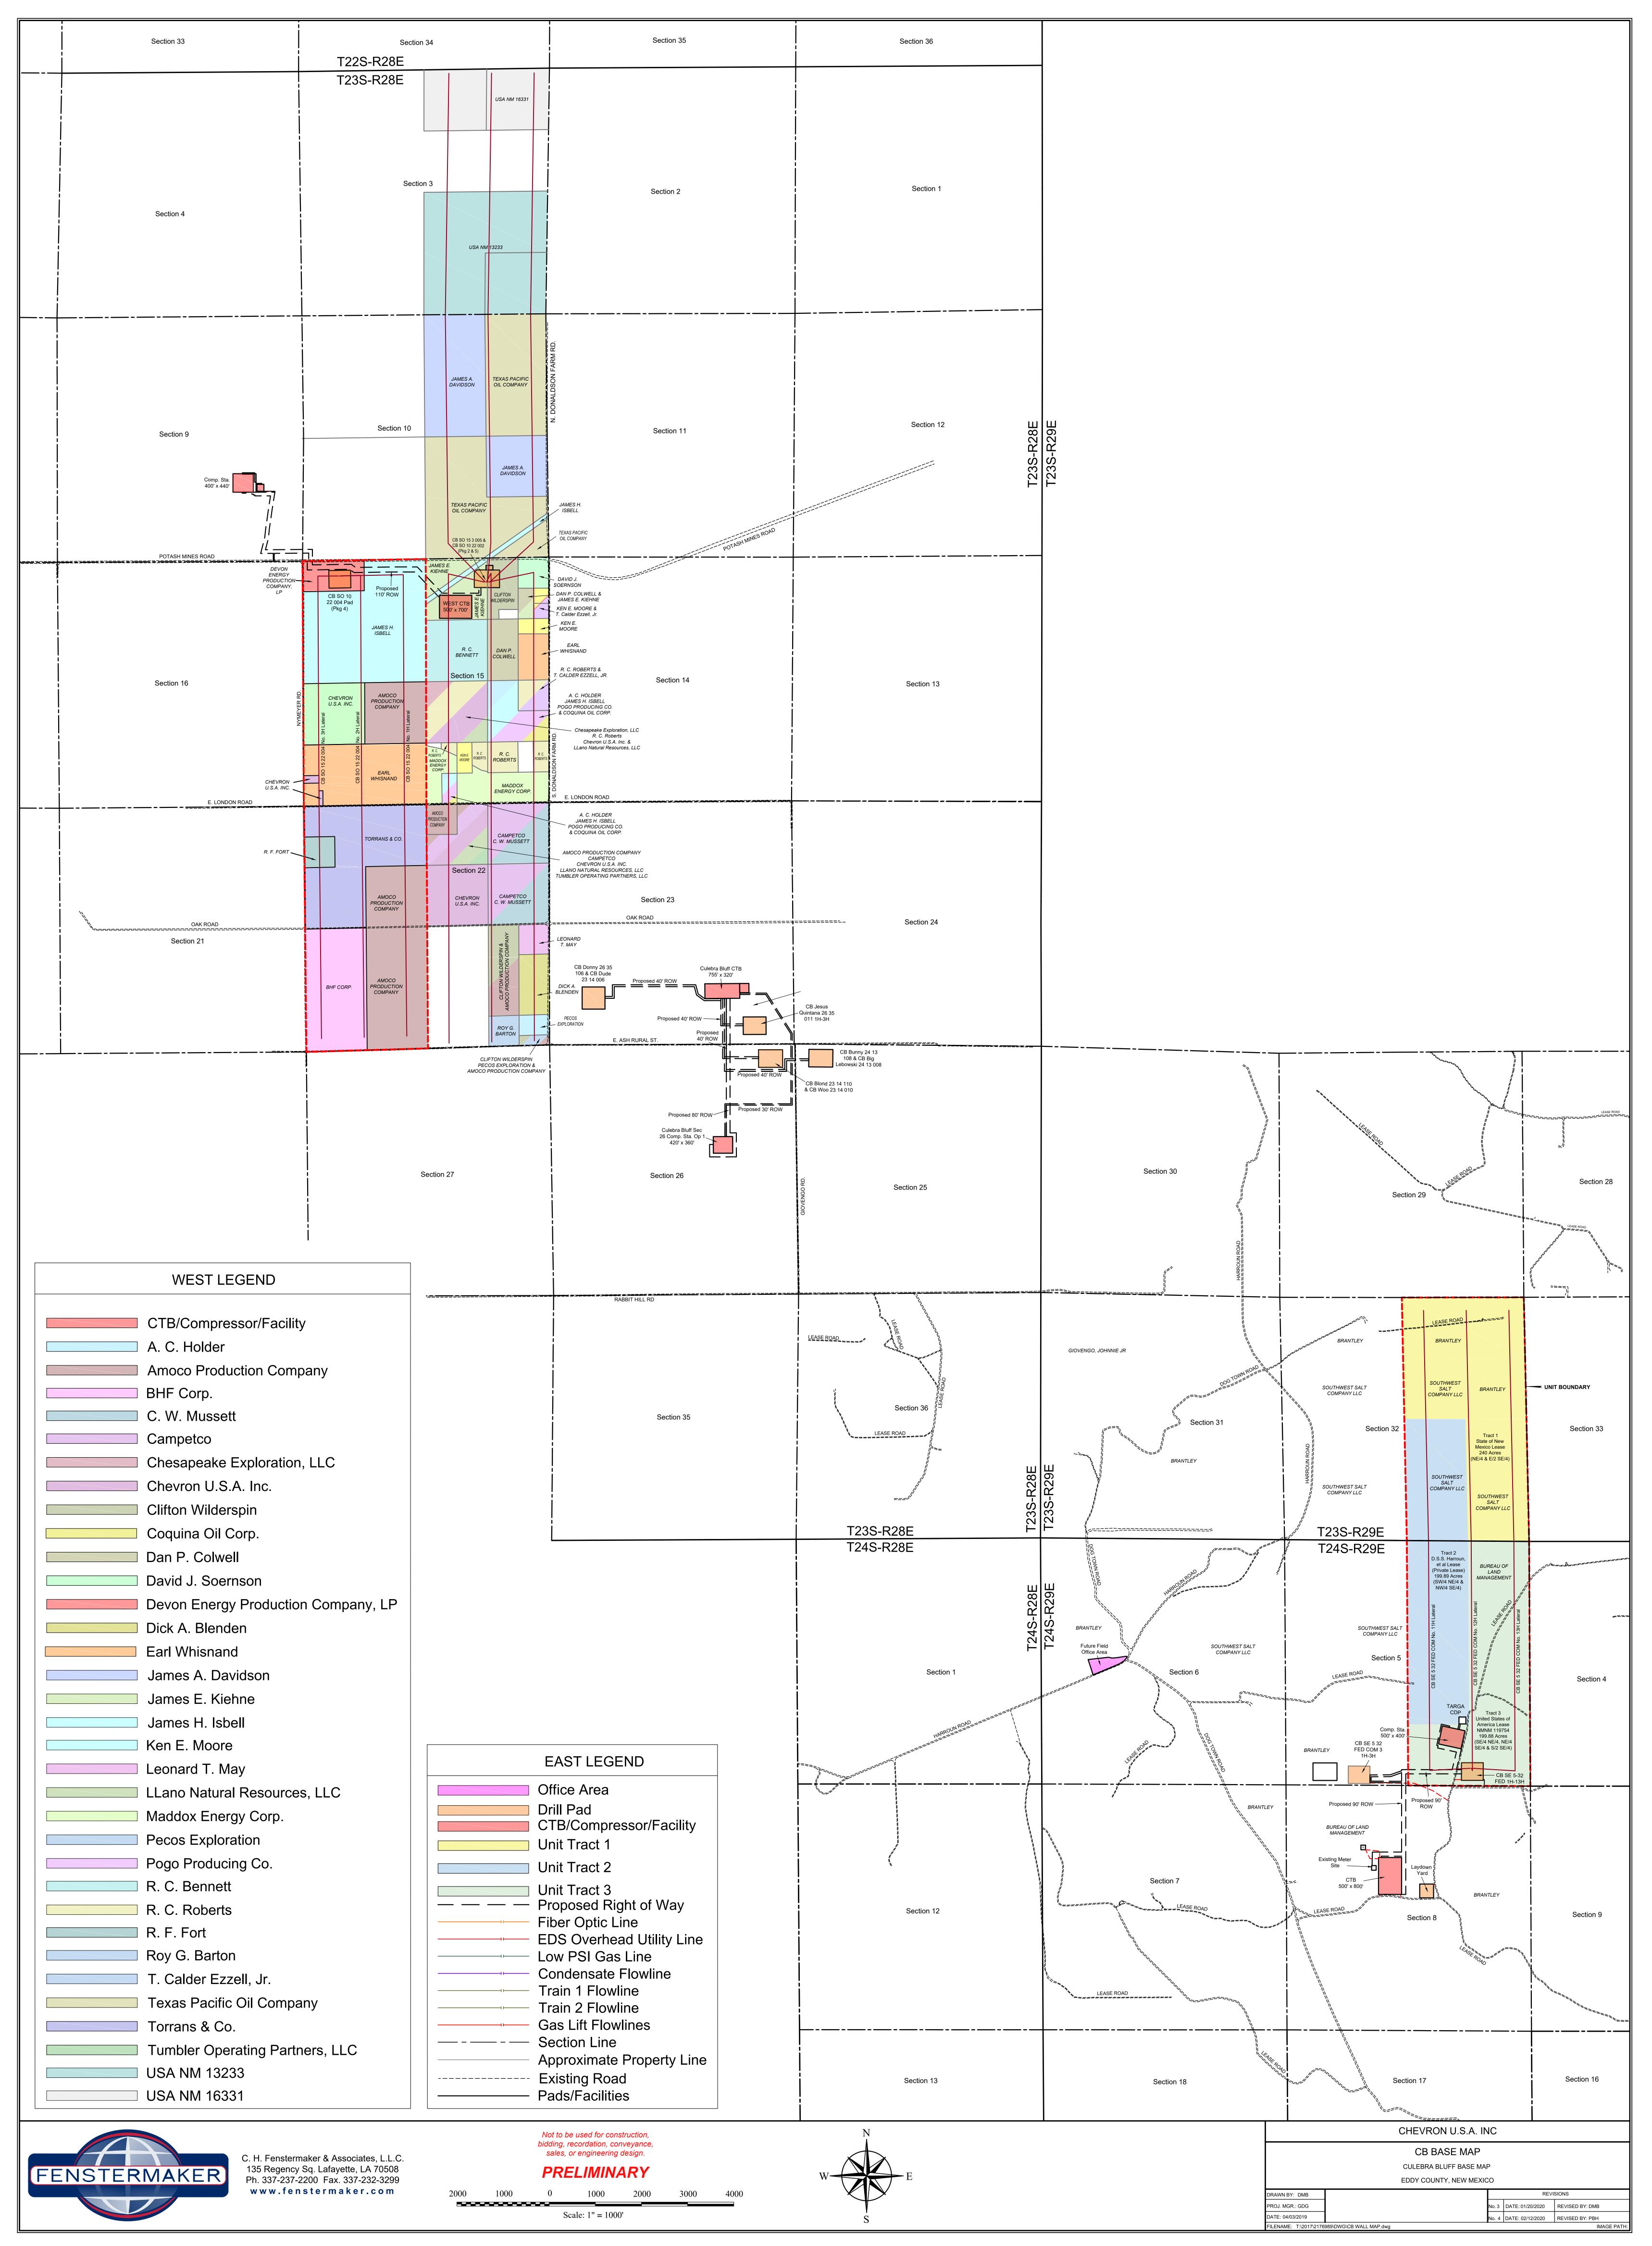

#### (E) ADDITIONAL INFORMATION (for all application types) Please attach sheets with the following information

(1) A schematic diagram of facility, including legal location. ATTACHED

(2) A plat with lease boundaries showing all well and facility locations. Include lease numbers if Federal or State lands are involved. ATTACHED

Dear Sir,

Chevron U.S.A. Inc. (OGRID 4323) seeks administrative approval for a Central Tank Battery/Off Lease Measurement Facility to surface commingle oil and gas production from the Purple Sage/Wolfcamp (Gas) pool (98220) for the attached list of existing and future wells and leases drilled within the mentioned areas of diverse ownership in Section 15, 22, 3, & 10 T23S-R28E, Eddy County, New Mexico. Copies of the approved C-102 for each well and facilities supporting documents are included with this notification.