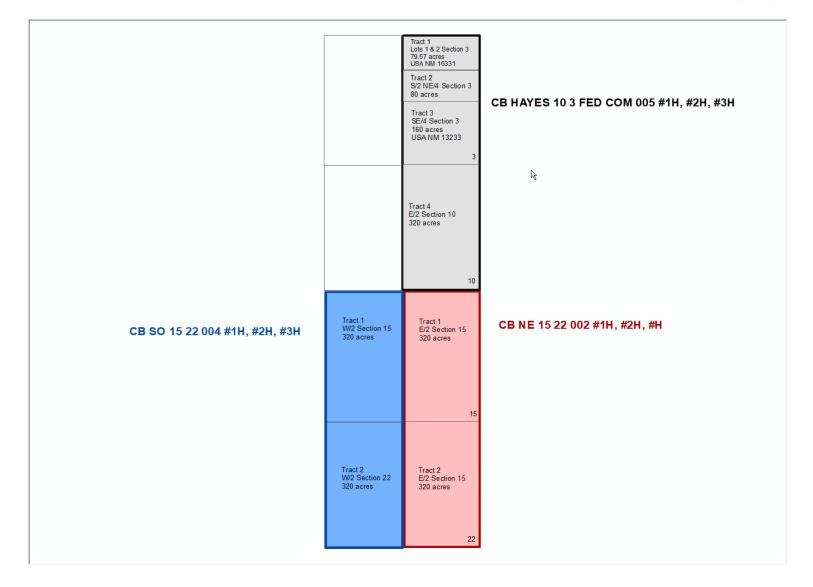

Dear Sir,

Chevron U.S.A. Inc. (OGRID 4323) seeks administrative approval for a Central Tank Battery/Off Lease Measurement Facility to surface commingle oil and gas production from the Purple Sage/Wolfcamp (Gas) pool (98220) for the attached list of existing and future wells and leases drilled within the mentioned areas of diverse ownership in Section 15, 22, 3, & 10 T23S-R28E, Eddy County, New Mexico. Copies of the approved C-102 for each well and facilities supporting documents are included with this notification.

Pursuant to NMAC 19.15.12.7, approved spacing units with diverse ownership are considered separate leases for surface commingling purposes. Chevron USA Inc. is requesting approval to surface commingle production according to the provisions of NMAC 19.15.12.10.C for all existing and future wells in these separate areas of diverse ownership at the Culebra Bluff Sec. 15 Central Tank Battery in UL: B, T23S-R28E. Pursuant to 19.15.12.10(C)(4)(g), Chevron USA Inc. requests authority to produce future leases with notice provided to only the interest owners of the future wells on these leases.

Kay McCamel

Kayla McConnell Permitting Specialist Midcontinent BU

CB HAYES 10 3 FED COM #3H

| Spacing Unit: CB NE 15 22 002 #1H, #2H, #3H       |                           |              |
|---------------------------------------------------|---------------------------|--------------|
| No Federal Leases in Spacing Unit                 |                           |              |
| Well Name                                         | Location                  | API #        |
| CB NE 15 22 002 #1H                               | Section 5 & 22, T23S R28E | 30-015-45709 |
| CB NE 15 22 002 #2H                               | Section 5 & 22, T23S R28E | 30-015-45710 |
| CB NE 15 22 002 #3H                               | Section 5 & 22, T23S R28E | 30-015-45711 |
|                                                   |                           |              |
| Spacing Unit: CB SO 15 22 004 #1H, #2H, #3H       |                           |              |
| No Federal Leases in Spacing Unit                 |                           |              |
| Well Name                                         |                           |              |
| CB SO 15 22 004 #1H                               | Section 5 & 22, T23S R28E | 30-015-44876 |
| CB SO 15 22 004 #2H                               | Section 5 & 22, T23S R28E | 30-015-44877 |
| CB SO 15 22 004 #3H                               | Section 5 & 22, T23S R28E | 30-015-44787 |
| Spacing Unit: CB HAYES 10 3 FED COM #1H, #2H, #3H |                           |              |
| Federal Leases: USA NM 13233 & USA NM 16331       |                           |              |
| Well Name                                         | Location                  |              |
| CB HAYES 10 3 FED COM #1H                         | Section 3 & 10, T23S R28E | 30-015-45666 |
| CB HAYES 10 3 FED COM #2H                         | Section 3 & 10, T23S R28E | 30-015-45667 |

February 17, 2020

RE: Application for surface commingling of the Purple Sage Wolfcamp (gas) pool (98220), Eddy County, NM; Culebra Bluff 15 Central Tank Battery

The Culebra Bluff 15 Central Tank Battery is located in the NENW (UL: P), Sec. 15, T23S-R28E.