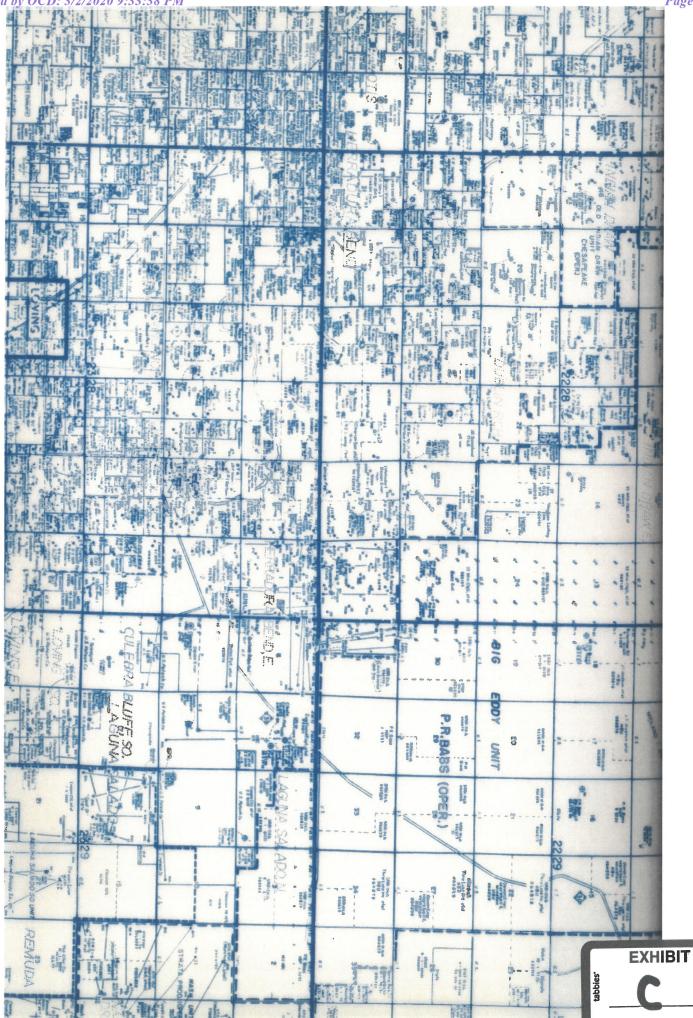

500 Fourth Street NW Suite 1000 Albuquerque, New Mexico 87102

PO Box 2168 Albuquerque, New Mexico 87103-2168

Tel: 505.848.1800 www.modrall.com Marathon is providing notice to the working interest owners in the (1) SW/4 of Section 22 Township 22 South, Range 28 East; and (2) the NW/4 of Section 3, Township 23 South, Range 28 East. Marathon is also providing notice to the Bureau of Land Management as the owner of the mineral estate with respect to offsetting areas. Marathon also provides a midland map of this area, attached as Exhibit C. Proof of mailing, along with a copy of the notice letter sent to affected parties, is attached hereto as Exhibit D.