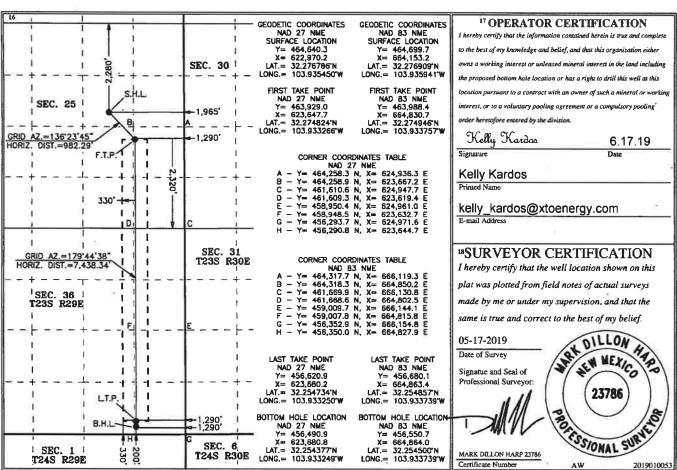

1220 South St. Francis Dr. DISTRICT II-ARTESIAO.C.D.

District Office

AMENDED REPORT

|                                                           |                                                                    | W        | ELL LO | CATION                                         | N AND ACR             | EAGE DEDIC                                   | CATION PLA    | T              |                                  |  |  |
|-----------------------------------------------------------|--------------------------------------------------------------------|----------|--------|------------------------------------------------|-----------------------|----------------------------------------------|---------------|----------------|----------------------------------|--|--|
|                                                           | <sup>1</sup> API Number <sup>2</sup> Pool (<br>30-015- 44392 98220 |          |        |                                                |                       | <sup>3</sup> Pool Name PURPLE SAGE; WOLFCAMP |               |                |                                  |  |  |
| Property Code     Froperty Name     REMUDA SOUTH 25 STATE |                                                                    |          |        |                                                |                       |                                              |               | 6              | <sup>6</sup> Well Number<br>126H |  |  |
| ~                                                         | <sup>7</sup> OGRID No.<br>005380                                   |          |        | <sup>8</sup> Operator Name<br>XTO ENERGY, INC. |                       |                                              |               |                |                                  |  |  |
|                                                           |                                                                    |          |        |                                                | <sup>10</sup> Surface | Location                                     |               | •              |                                  |  |  |
| UL or let no.                                             | Section                                                            | Township | Range  | Lot Idn                                        | Feet from the         | North/South line                             | Feet from the | East/West line | County                           |  |  |
| G                                                         | 25                                                                 | 23 S     | 29 E   |                                                | 2,280                 | NORTH                                        | 1,965         | EAST           | EDDY                             |  |  |

|                    |            |               | " Bot          | tom Hole   | Location If   | Different Fron   | 1 Surface     |                | 141    |
|--------------------|------------|---------------|----------------|------------|---------------|------------------|---------------|----------------|--------|
| UL or lot no.      | Section    | Township      | Range          | Lot Idn    | Feet from the | North/South line | Feet from the | East/West line | County |
| P                  | 36         | 23 S          | 29 E           |            | 200           | SOUTH            | 1,290         | EAST           | EDDY   |
| 12 Dedicated Acres | I3 Joint o | r Infill 14 C | onsolidation C | ode 15 Ord | er No.        |                  | *             |                | •      |

No allowable will be assigned to this completion until all interests have been consolidated or a non-standard unit has been approved by the division.

District [ 1625 N. French Dr., Hobbs, NM 88240 Phone: (575) 393-6161 Fax: (575) 393-0720