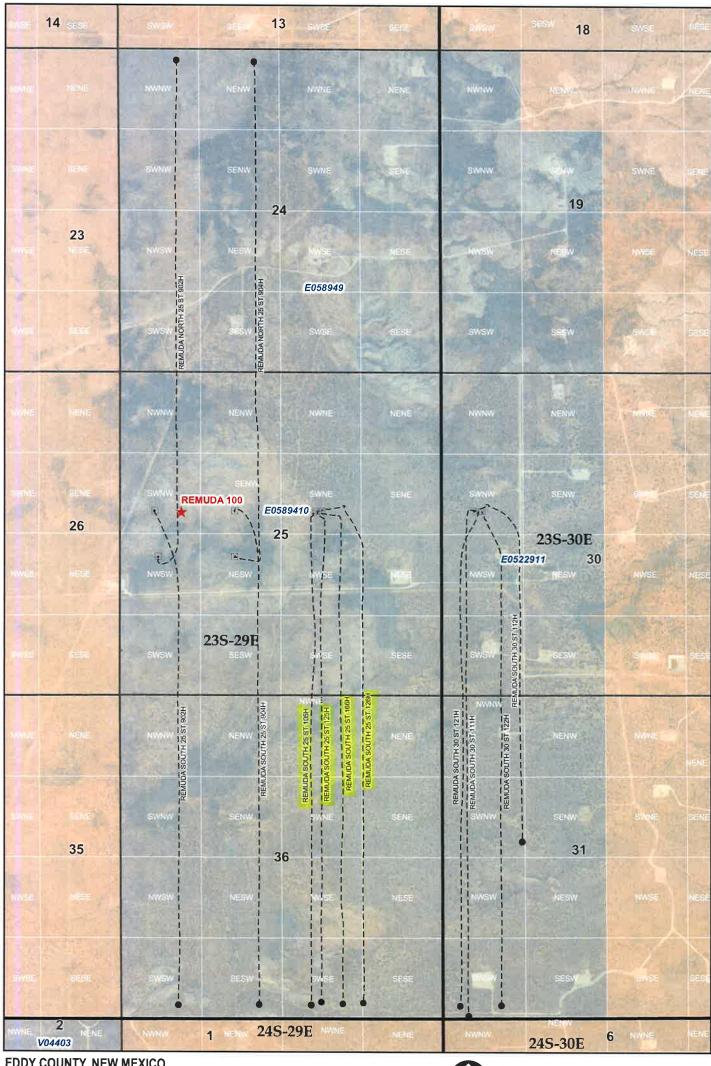

### **REMUDA 100 TANK BATTERY**

EDDY COUNTY, NEW MEXICO NAD 1927 STATE PLANE NEW MEXICO EAST

STATE LEASE TANK BATTERY ------ WELLBORE
TOWNSHIP TO SURFACE
SECTION TANK BATTERY ------ WELLBORE
XTO SURFACE