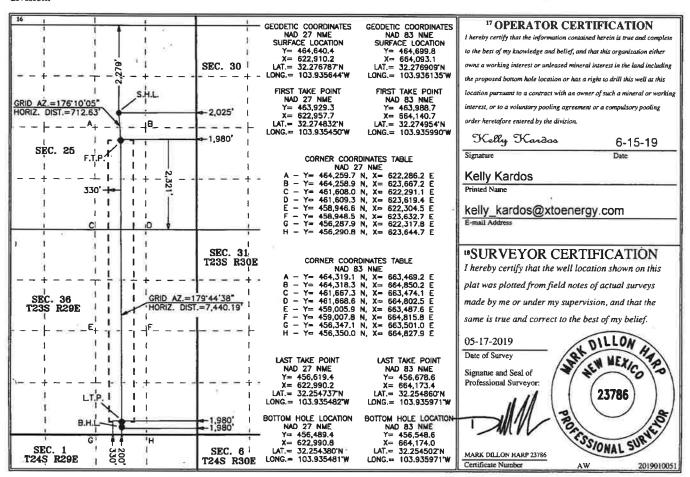

#### WELL LOCATION AND ACREAGE DEDICATION PLAT

| <sup>2</sup> Pool Code | <sup>3</sup> Pool Nan      | ne                                                                              |  |  |  |
|------------------------|----------------------------|---------------------------------------------------------------------------------|--|--|--|
| 98220                  | PURPLE SAGE; WOLFCAMP      |                                                                                 |  |  |  |
|                        | <sup>5</sup> Property Name |                                                                                 |  |  |  |
| REMUDA SOUTH 25 STATE  |                            |                                                                                 |  |  |  |
|                        | <sup>8</sup> Operator Name | , <sup>9</sup> Elevation                                                        |  |  |  |
| XTO ENERGY, INC.       |                            |                                                                                 |  |  |  |
|                        | 98220<br>REM               | 98220 PURPLE SAGE; WOLFCAMP  Froperty Name REMUDA SOUTH 25 STATE  Operator Name |  |  |  |

Surface Location

| UL or lot no. | Section | Township | Range | Lot Idn | Feet from the | North/South line | Feet from the | East/West line | County |
|---------------|---------|----------|-------|---------|---------------|------------------|---------------|----------------|--------|
| G             | 25      | 23 S     | 29 E  | 39      | 2,279         | NORTH            | 2,025         | EAST           | EDDY   |

<sup>11</sup> Bottom Hole Location If Different From Surface

| UL or lot no.             | Section     | Township      | Range         | Lot Idn    | Feet from the | North/South line | Feet from the | East/West line | County |
|---------------------------|-------------|---------------|---------------|------------|---------------|------------------|---------------|----------------|--------|
| 0                         | 36          | 23 S          | 29 E          |            | 200           | SOUTH            | 1,980         | EAST           | EDDY   |
| 12 Dedicated Acres<br>480 | 13 Joint or | r Infill 14 ( | Consolidation | Code 15 Or | der No.       |                  | 8             |                |        |

No allowable will be assigned to this completion until all interests have been consolidated or a non-standard unit has been approved by the division.