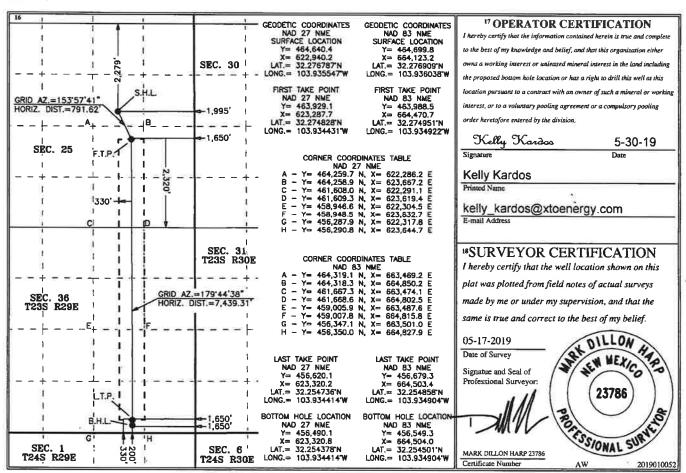

#### WELL: LOCATION AND ACREAGE DEDICATION PLAT

| 1 API Number               | <sup>2</sup> Pool Code | 1.00                       | ol Name |  |  |  |
|----------------------------|------------------------|----------------------------|---------|--|--|--|
| 30-015- 443                | 91 98220               | PURPLE SAGE; WO            | DLFCAMP |  |  |  |
| <sup>4</sup> Property Code |                        | <sup>5</sup> Property Name |         |  |  |  |
|                            | I                      | REMUDA SOUTH 36 STATE      |         |  |  |  |
| 7 OGRID No.                |                        | <sup>9</sup> Elevation     |         |  |  |  |
| 005380                     | XTO ENERGY, INC.       |                            |         |  |  |  |

10 Surface Location

| UL or lot no. | Section | Township | Range | Lot Idn  | Feet from the | North/South line | Feet from the | East/West line | County |
|---------------|---------|----------|-------|----------|---------------|------------------|---------------|----------------|--------|
| G             | 25      | 23 S     | 29 E  |          | 2,279         | NORTH            | 1,995         | EAST           | EDDY   |
| 11.00         |         | •        | II Ro | ttom Hol | a Location If | Different From   | n Curfoss     |                |        |

Bottom Hole Location II Different From Surface

| UL or lot no.  | Sec         | ion   | Township  | Range         | Lot Idn    | Feet from the | North/South line | Feet from the | East/West line | County |
|----------------|-------------|-------|-----------|---------------|------------|---------------|------------------|---------------|----------------|--------|
| 0              | 36          |       | 23 S      | 29 E          |            | 200           | SOUTH            | 1,650         | EAST           | EDDY   |
| 12 Dedicated A | cres 13 Joi | nt or | Infill 14 | Consolidation | Code 15 Or | der No.       |                  |               |                |        |
| 480            |             |       |           |               |            |               |                  |               |                |        |
|                |             | _     |           |               |            |               |                  |               |                |        |

No allowable will be assigned to this completion until all interests have been consolidated or a non-standard unit has been approved by the division.

Date: 1/17/2020