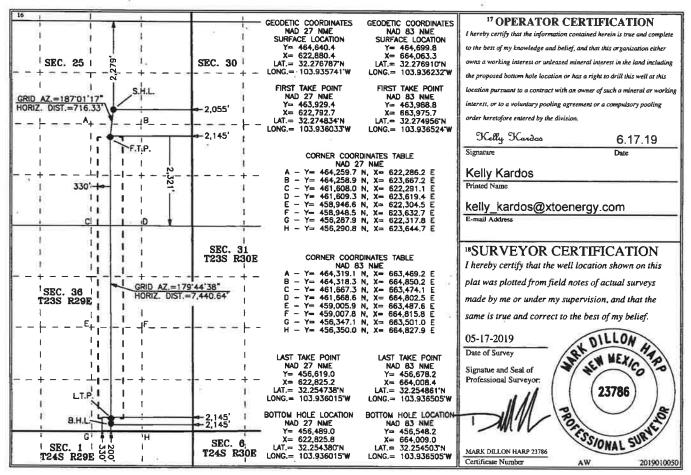

#### WELL LOCATION AND ACREAGE DEDICATION PLAT

| 1                           | API Number 30-015-4 |          | 98220  | <sup>2</sup> Pool Code                         | PURP                                 | LE SAGE; WO      | <sup>3</sup> Pool Nar<br>LFCAMP |                |                                  |  |
|-----------------------------|---------------------|----------|--------|------------------------------------------------|--------------------------------------|------------------|---------------------------------|----------------|----------------------------------|--|
| 3/77                        | Code                |          | is .   | REMU                                           | <sup>5</sup> Property Na<br>DA SOUTH |                  |                                 | 6 7            | <sup>6</sup> Well Number<br>105H |  |
| <sup>7</sup> OGRID<br>00538 |                     |          |        | <sup>8</sup> Operator Name<br>XTO ENERGY, INC. |                                      |                  |                                 |                | <sup>9</sup> Elevation<br>3,061' |  |
|                             |                     |          |        | 10 S                                           | urface L                             | ocation          |                                 |                |                                  |  |
| UL or lot no.               | Section             | Township | Range  | Lot Idn Fo                                     | eet from the                         | North/South line | Feet from the                   | East/West line | County                           |  |
| G                           | 25                  | 23 S     | 29 E   | ļ. :                                           | 2,279                                | NORTH            | 2,055                           | EAST           | EDDY                             |  |
|                             |                     |          | " Bott | om Hole Loc                                    | cation If                            | Different From   | Surface                         |                |                                  |  |

UL or lot no. Section Township Range Lot Idn Feet from the North/South line Feet from the East/West line County 23 S 29 E 200 **SOUTH** 2,145 **EAST EDDY** 12 Dedicated Acres Joint or Infill 14 Consolidation Code 15 Order No. 480

No allowable will be assigned to this completion until all interests have been consolidated or a non-standard unit has been approved by the division.

District I 1625 N. French Dr., Hobbs, NM 88240 Phone: (575) 393-6161 Fax: (575) 393-0720 District II