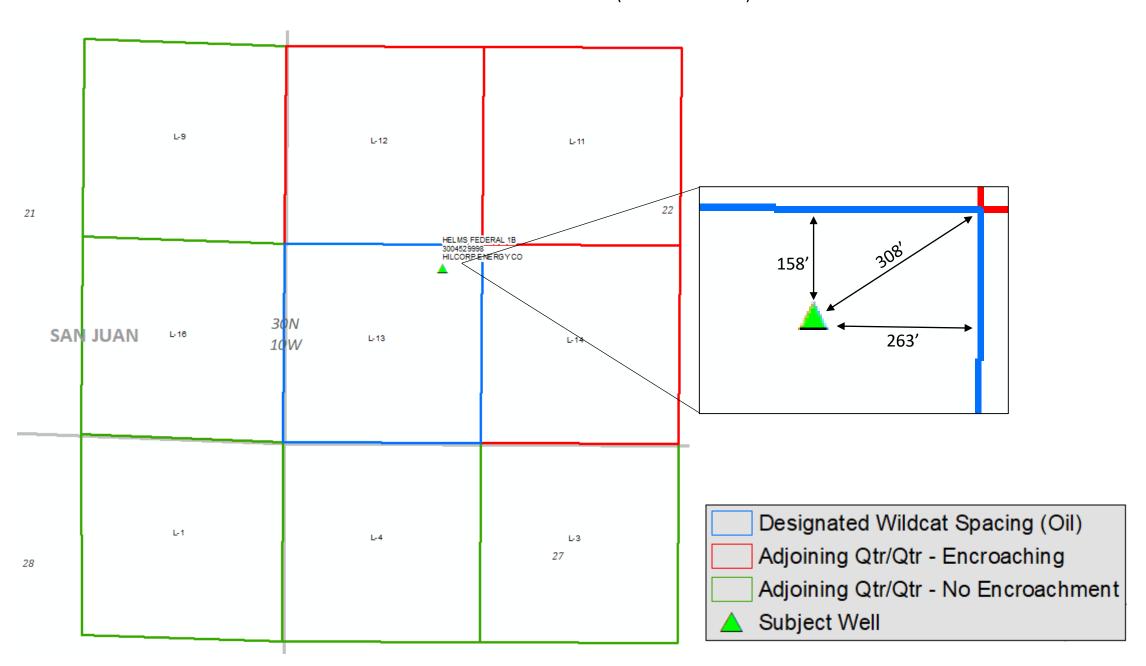

Helms Federal 1B (API: 30-045-29998)

SHL/BHL: Unit M (SW/SW), 1160' FSL & 1060' FWL, Spacing Unit: Lot 13 "Aka SW/4 SW/4" (39.61 acres) Section 22, T30N, R10W, San Juan County, New Mexico

Dear Mr. Lowe:

19.15.15.9 NMAC assigns wildcat oil wells with 40-acre spacing units and 330' setbacks which automatically creates the need for this application based on the well's existing location.

Paragraph (2), Subsection A, 19.15.4.12 NMAC provides the basis for identifying adjoining quarter-quarter sections where notice requirements would apply (outlined in red on map attached). Hilcorp is the operator and 100% working interest owner in these quarter-quarter sections; therefore, **no notice is required**. To note, the subject spacing unit and adjoining quarter-quarter sections where notice would otherwise be required are comprised of a single federal lease. A copy of this application has been sent to the Farmington BLM office accordingly.

Attached is the C-102 and a map identifying the subject spacing unit/well and adjoining quarter-quarter sections. Approval of this application is necessary for maximum recovery of potential oil and gas reserves. A notice of intent to perform this flow test has been filed with the Aztec OCD district office as required.