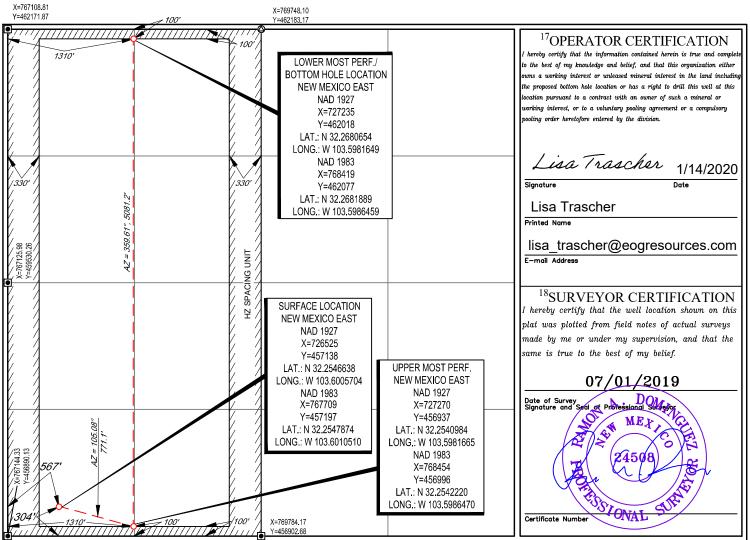

### WELL LOCATION AND ACREAGE DEDICATION PLAT

| 1                                    | <sup>1</sup> API Number <sup>2</sup> Pool Code <sup>3</sup> Pool Name |                                                                 |                 |           |                         |                    |               |          |              |                        |  |
|--------------------------------------|-----------------------------------------------------------------------|-----------------------------------------------------------------|-----------------|-----------|-------------------------|--------------------|---------------|----------|--------------|------------------------|--|
| 30-025-4                             | 6752                                                                  | 59900 TRIPLE X; BONE SPRING                                     |                 |           |                         |                    |               |          |              |                        |  |
| <sup>4</sup> Property C              | ode                                                                   |                                                                 |                 |           | <sup>5</sup> Property I | Name               |               |          | 6            | Well Number            |  |
|                                      |                                                                       |                                                                 |                 |           |                         | 201H               |               |          |              |                        |  |
| <sup>7</sup> OGRID N                 | No.                                                                   |                                                                 |                 |           | <sup>8</sup> Operator 1 | Name               |               |          |              | <sup>9</sup> Elevation |  |
| 7377                                 |                                                                       | EOG RESOURCES, INC. 3661'                                       |                 |           |                         |                    |               | 3661'    |              |                        |  |
|                                      | <sup>10</sup> Surface Location                                        |                                                                 |                 |           |                         |                    |               |          |              |                        |  |
| UL or lot no.                        | Section                                                               | Township                                                        | Range           | Lot Idn   | Feet from the           | North/South line   | Feet from the | Eas      | st/West line | County                 |  |
| M                                    | 32                                                                    | 23-S                                                            | 33-E            | -         | 304'                    | SOUTH              | 501'          | WEST LEA |              |                        |  |
|                                      |                                                                       |                                                                 | <sup>11</sup> B | Bottom Ho | le Location If I        | Different From Sur | face          |          |              |                        |  |
| UL or lot no.                        | Section                                                               | Township                                                        | Range           | Lot Idn   | Feet from the           | North/South line   | Feet from the | Eas      | st/West line | County                 |  |
| D                                    | 32   23-S   33-E   -   100                                            |                                                                 |                 |           |                         | NORTH              | 330'          | WES      | ST           | LEA                    |  |
| <sup>12</sup> Dedicated Acres<br>320 | <sup>13</sup> Joint or 1                                              | Infill <sup>14</sup> Consolidation Code <sup>15</sup> Order No. |                 |           |                         |                    |               |          |              |                        |  |

No allowable will be assigned to this completion until all interests have been consolidated or a non-standard unit has been approved by the division.

| X=767108.81<br>Y=462171.87100'                                                                               |                                                                                                                                                                                                                                                                                                                                                                                                                                                                                                                                                                                                                                                                                                                                                                                                                                                                                                                                                                                                                                                                                                                                                                                                                                                                                                                                                                                                                                                                                                                                                                                                                                                                                                                                                                                                                                                                                                                                                                                                                                                                                                                                                                                                                                                                                                                                                                                                                                                                                                                                                                                                                                                                                                                                                                                                                                        | (=769748.10<br>(=462183.17                                                                                                                                                                                                           |                                                                                                                                                                                                                                                                                                                                                                                                                                                                                                                                                                                                                                                                                                          |
|--------------------------------------------------------------------------------------------------------------|----------------------------------------------------------------------------------------------------------------------------------------------------------------------------------------------------------------------------------------------------------------------------------------------------------------------------------------------------------------------------------------------------------------------------------------------------------------------------------------------------------------------------------------------------------------------------------------------------------------------------------------------------------------------------------------------------------------------------------------------------------------------------------------------------------------------------------------------------------------------------------------------------------------------------------------------------------------------------------------------------------------------------------------------------------------------------------------------------------------------------------------------------------------------------------------------------------------------------------------------------------------------------------------------------------------------------------------------------------------------------------------------------------------------------------------------------------------------------------------------------------------------------------------------------------------------------------------------------------------------------------------------------------------------------------------------------------------------------------------------------------------------------------------------------------------------------------------------------------------------------------------------------------------------------------------------------------------------------------------------------------------------------------------------------------------------------------------------------------------------------------------------------------------------------------------------------------------------------------------------------------------------------------------------------------------------------------------------------------------------------------------------------------------------------------------------------------------------------------------------------------------------------------------------------------------------------------------------------------------------------------------------------------------------------------------------------------------------------------------------------------------------------------------------------------------------------------------|--------------------------------------------------------------------------------------------------------------------------------------------------------------------------------------------------------------------------------------|----------------------------------------------------------------------------------------------------------------------------------------------------------------------------------------------------------------------------------------------------------------------------------------------------------------------------------------------------------------------------------------------------------------------------------------------------------------------------------------------------------------------------------------------------------------------------------------------------------------------------------------------------------------------------------------------------------|
| 330'<br>LOWER M<br>BOTTOM HC<br>NEW ME<br>NAI<br>X=7<br>Y=4<br>LAT.: N<br>330'<br>X=7<br>Y=4<br>LAT.: N<br>S | 100'       100'       MOST PERF./<br>DLE LOCATION       XICO EAST       D 1927       726256       1462014       32.2680722       103.6013343       D 1983       767439       1462073       32.2681958       103.6018153                                                                                                                                                                                                                                                                                                                                                                                                                                                                                                                                                                                                                                                                                                                                                                                                                                                                                                                                                                                                                                                                                                                                                                                                                                                                                                                                                                                                                                                                                                                                                                                                                                                                                                                                                                                                                                                                                                                                                                                                                                                                                                                                                                                                                                                                                                                                                                                                                                                                                                                                                                                                                |                                                                                                                                                                                                                                      | 17       OPERATOR CERTIFICATION         I hereby certify that the information contained herein is true and complete         to the best of my knowledge and betief, and that this organization either         owns a working interest or unleased mineral interest in the land including         the proposed bottom hole location or has a right to drill this well at this         location pursuant to a contract with an owner of such a mineral or         working interest, or to a voluntary pooling agreement or a compulsory         pooling order heretofore entered by the division.         Lisa Trascher         Printed Name         lisa_trascher@eogresources.com         E-mail Address |
| NEW ME<br>NAI<br>X=1<br>Y=2<br>LAT.: N<br>LONG.: W<br>NAI<br>X=7<br>Y=4<br>LAT.: N 2                         | 100.1000<br>1000<br>1000<br>1000<br>1000<br>1000<br>1000<br>1000<br>1000<br>1000<br>1000<br>1000<br>1000<br>1000<br>1000<br>1000<br>1000<br>1000<br>1000<br>1000<br>1000<br>1000<br>1000<br>1000<br>1000<br>1000<br>1000<br>1000<br>1000<br>1000<br>1000<br>1000<br>1000<br>1000<br>1000<br>1000<br>1000<br>1000<br>1000<br>1000<br>1000<br>1000<br>1000<br>1000<br>1000<br>1000<br>1000<br>1000<br>1000<br>1000<br>1000<br>1000<br>1000<br>1000<br>1000<br>1000<br>1000<br>1000<br>1000<br>1000<br>1000<br>1000<br>1000<br>1000<br>1000<br>1000<br>1000<br>1000<br>1000<br>1000<br>1000<br>1000<br>1000<br>1000<br>1000<br>1000<br>1000<br>1000<br>1000<br>1000<br>1000<br>1000<br>1000<br>1000<br>1000<br>1000<br>1000<br>1000<br>1000<br>1000<br>1000<br>1000<br>1000<br>1000<br>1000<br>1000<br>1000<br>1000<br>1000<br>1000<br>1000<br>1000<br>1000<br>1000<br>1000<br>1000<br>1000<br>1000<br>1000<br>1000<br>1000<br>1000<br>1000<br>1000<br>1000<br>1000<br>1000<br>1000<br>1000<br>1000<br>1000<br>1000<br>1000<br>1000<br>1000<br>1000<br>1000<br>1000<br>1000<br>1000<br>1000<br>1000<br>1000<br>1000<br>1000<br>1000<br>1000<br>1000<br>1000<br>1000<br>1000<br>1000<br>1000<br>1000<br>1000<br>1000<br>1000<br>1000<br>1000<br>1000<br>1000<br>1000<br>1000<br>1000<br>1000<br>1000<br>1000<br>1000<br>1000<br>1000<br>1000<br>1000<br>1000<br>1000<br>1000<br>1000<br>1000<br>1000<br>1000<br>1000<br>1000<br>1000<br>1000<br>1000<br>1000<br>1000<br>1000<br>1000<br>1000<br>1000<br>1000<br>1000<br>1000<br>1000<br>1000<br>1000<br>1000<br>1000<br>1000<br>1000<br>1000<br>1000<br>1000<br>1000<br>1000<br>1000<br>1000<br>1000<br>1000<br>1000<br>1000<br>1000<br>1000<br>1000<br>1000<br>1000<br>1000<br>1000<br>1000<br>1000<br>1000<br>1000<br>1000<br>1000<br>1000<br>1000<br>1000<br>1000<br>1000<br>1000<br>1000<br>1000<br>1000<br>1000<br>1000<br>1000<br>1000<br>1000<br>1000<br>1000<br>1000<br>1000<br>1000<br>1000<br>1000<br>1000<br>1000<br>1000<br>1000<br>1000<br>1000<br>1000<br>1000<br>1000<br>1000<br>1000<br>1000<br>1000<br>1000<br>1000<br>1000<br>1000<br>1000<br>1000<br>1000<br>1000<br>1000<br>1000<br>1000<br>1000<br>1000<br>1000<br>1000<br>1000<br>1000<br>1000<br>1000<br>1000<br>1000<br>1000<br>1000<br>1000<br>1000<br>1000<br>1000<br>1000<br>1000<br>1000<br>1000<br>1000<br>1000<br>1000<br>1000<br>1000<br>1000<br>1000<br>1000<br>1000<br>1000<br>1000<br>1000<br>1000<br>1000<br>1000<br>1000<br>1000<br>1000<br>1000<br>1000<br>1000<br>1000<br>1000<br>1000<br>1000<br>1000<br>1000<br>1000<br>1000<br>1000<br>1000<br>1000<br>1000<br>1000<br>1000<br>1000<br>1000<br>1000<br>1000<br>1000<br>1000<br>1000<br>1000<br>1000<br>1000<br>1000<br>1000<br>1000<br>1000<br>1000<br>1000<br>1000<br>1000<br>1000<br>1000<br>1000<br>1000<br>1000<br>1000<br>1000<br>1000<br>10 | UPPER MOST PERF.<br>NEW MEXICO EAST<br>NAD 1927<br>X=7262900<br>Y=456933<br>LAT.: N 32.2541040<br>LONG.: W 103.6013363<br>NAD 1983<br>X=767474<br>Y=456992<br>LAT.: N 32.2542276<br>LONG.: W 103.6018168<br>-769784.17<br>-456902.68 | <sup>18</sup> SURVEYOR CERTIFICATION<br>I hereby certify that the well location shown on this<br>plat was plotted from field notes of actual surveys<br>made by me or under my supervision, and that the<br>same is true to the best of my belief.<br>07/01/2019<br>Date of Survey<br>Signature and seal of Proressional Survey<br>MER<br>24508<br>MER<br>Certificate Number                                                                                                                                                                                                                                                                                                                             |

S:\SURVEY:EOG\_MIDLAND\HEMLOCK\_32\_STATE\FINAL\_PRODUCTS\LO\_HEMLOCK\_32\_STATE\_201H\_REV3.DWG 1/10/2020 10:18:28 AM rdominguez