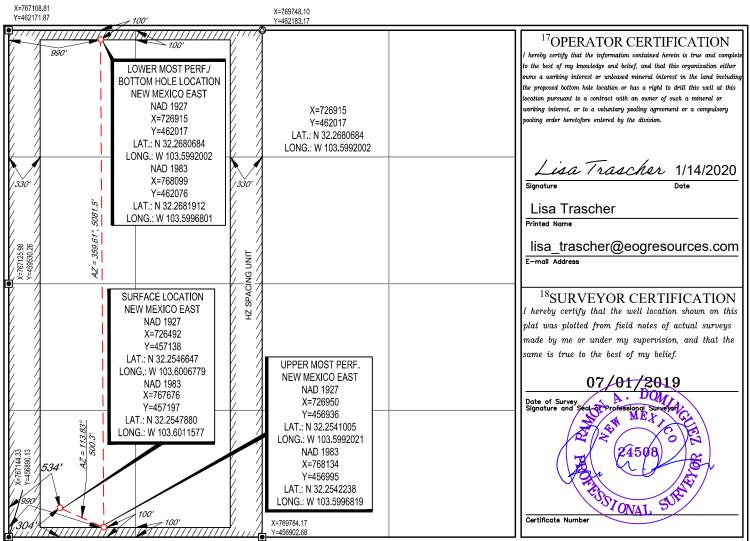

### WELL LOCATION AND ACREAGE DEDICATION PLAT

| 1                                    | <sup>1</sup> API Number <sup>2</sup> Pool Code <sup>3</sup> Pool Name |                                                                 |                 |           |                         |                    |               |          |              |                        |  |
|--------------------------------------|-----------------------------------------------------------------------|-----------------------------------------------------------------|-----------------|-----------|-------------------------|--------------------|---------------|----------|--------------|------------------------|--|
| 30-025-4                             | 6752                                                                  | 59900 TRIPLE X; BONE SPRING                                     |                 |           |                         |                    |               |          |              |                        |  |
| <sup>4</sup> Property C              | ode                                                                   |                                                                 |                 |           | <sup>5</sup> Property I | Name               |               |          | 6            | Well Number            |  |
|                                      |                                                                       |                                                                 |                 |           |                         | 201H               |               |          |              |                        |  |
| <sup>7</sup> OGRID N                 | No.                                                                   |                                                                 |                 |           | <sup>8</sup> Operator 1 | Name               |               |          |              | <sup>9</sup> Elevation |  |
| 7377                                 |                                                                       | EOG RESOURCES, INC. 3661'                                       |                 |           |                         |                    |               | 3661'    |              |                        |  |
|                                      | <sup>10</sup> Surface Location                                        |                                                                 |                 |           |                         |                    |               |          |              |                        |  |
| UL or lot no.                        | Section                                                               | Township                                                        | Range           | Lot Idn   | Feet from the           | North/South line   | Feet from the | Eas      | st/West line | County                 |  |
| M                                    | 32                                                                    | 23-S                                                            | 33-E            | -         | 304'                    | SOUTH              | 501'          | WEST LEA |              |                        |  |
|                                      |                                                                       |                                                                 | <sup>11</sup> B | Bottom Ho | le Location If I        | Different From Sur | face          |          |              |                        |  |
| UL or lot no.                        | Section                                                               | Township                                                        | Range           | Lot Idn   | Feet from the           | North/South line   | Feet from the | Eas      | st/West line | County                 |  |
| D                                    | 32   23-S   33-E   -   100                                            |                                                                 |                 |           |                         | NORTH              | 330'          | WES      | ST           | LEA                    |  |
| <sup>12</sup> Dedicated Acres<br>320 | <sup>13</sup> Joint or 1                                              | Infill <sup>14</sup> Consolidation Code <sup>15</sup> Order No. |                 |           |                         |                    |               |          |              |                        |  |

No allowable will be assigned to this completion until all interests have been consolidated or a non-standard unit has been approved by the division.

| X=767108.81<br>Y=462171.87100'                                                                               |                                                                                                                                                                                                                                                                                                                                                                                                                                                                                                                                                                                                                                                                                                                                                                                                                                                                                                                                                                                                                                                                                                                                                                                                                                                                                                                                                                                                                                                                                                                                                                                                                                                                                                                                                                                                                                                                                                                                                                                                                                                                                                                                                                                                                                                                                                                                                                                                                                                                                                                                                                                                                                                                                                                                                                                                                                        | (=769748.10<br>(=462183.17                                                                                                                                                                                                           |                                                                                                                                                                                                                                                                                                                                                                                                                                                                                                                                                                                                                                                                                                          |
|--------------------------------------------------------------------------------------------------------------|----------------------------------------------------------------------------------------------------------------------------------------------------------------------------------------------------------------------------------------------------------------------------------------------------------------------------------------------------------------------------------------------------------------------------------------------------------------------------------------------------------------------------------------------------------------------------------------------------------------------------------------------------------------------------------------------------------------------------------------------------------------------------------------------------------------------------------------------------------------------------------------------------------------------------------------------------------------------------------------------------------------------------------------------------------------------------------------------------------------------------------------------------------------------------------------------------------------------------------------------------------------------------------------------------------------------------------------------------------------------------------------------------------------------------------------------------------------------------------------------------------------------------------------------------------------------------------------------------------------------------------------------------------------------------------------------------------------------------------------------------------------------------------------------------------------------------------------------------------------------------------------------------------------------------------------------------------------------------------------------------------------------------------------------------------------------------------------------------------------------------------------------------------------------------------------------------------------------------------------------------------------------------------------------------------------------------------------------------------------------------------------------------------------------------------------------------------------------------------------------------------------------------------------------------------------------------------------------------------------------------------------------------------------------------------------------------------------------------------------------------------------------------------------------------------------------------------------|--------------------------------------------------------------------------------------------------------------------------------------------------------------------------------------------------------------------------------------|----------------------------------------------------------------------------------------------------------------------------------------------------------------------------------------------------------------------------------------------------------------------------------------------------------------------------------------------------------------------------------------------------------------------------------------------------------------------------------------------------------------------------------------------------------------------------------------------------------------------------------------------------------------------------------------------------------|
| 330'<br>LOWER M<br>BOTTOM HC<br>NEW ME<br>NAI<br>X=7<br>Y=4<br>LAT.: N<br>330'<br>X=7<br>Y=4<br>LAT.: N<br>S | 100'       100'       MOST PERF./<br>DLE LOCATION       XICO EAST       D 1927       726256       1462014       32.2680722       103.6013343       D 1983       767439       1462073       32.2681958       103.6018153                                                                                                                                                                                                                                                                                                                                                                                                                                                                                                                                                                                                                                                                                                                                                                                                                                                                                                                                                                                                                                                                                                                                                                                                                                                                                                                                                                                                                                                                                                                                                                                                                                                                                                                                                                                                                                                                                                                                                                                                                                                                                                                                                                                                                                                                                                                                                                                                                                                                                                                                                                                                                |                                                                                                                                                                                                                                      | 17       OPERATOR CERTIFICATION         I hereby certify that the information contained herein is true and complete         to the best of my knowledge and betief, and that this organization either         owns a working interest or unleased mineral interest in the land including         the proposed bottom hole location or has a right to drill this well at this         location pursuant to a contract with an owner of such a mineral or         working interest, or to a voluntary pooling agreement or a compulsory         pooling order heretofore entered by the division.         Lisa Trascher         Printed Name         lisa_trascher@eogresources.com         E-mail Address |
| NEW ME<br>NAI<br>X=1<br>Y=2<br>LAT.: N<br>LONG.: W<br>NAI<br>X=7<br>Y=4<br>LAT.: N 2                         | 100.1000<br>1000<br>1000<br>1000<br>1000<br>1000<br>1000<br>1000<br>1000<br>1000<br>1000<br>1000<br>1000<br>1000<br>1000<br>1000<br>1000<br>1000<br>1000<br>1000<br>1000<br>1000<br>1000<br>1000<br>1000<br>1000<br>1000<br>1000<br>1000<br>1000<br>1000<br>1000<br>1000<br>1000<br>1000<br>1000<br>1000<br>1000<br>1000<br>1000<br>1000<br>1000<br>1000<br>1000<br>1000<br>1000<br>1000<br>1000<br>1000<br>1000<br>1000<br>1000<br>1000<br>1000<br>1000<br>1000<br>1000<br>1000<br>1000<br>1000<br>1000<br>1000<br>1000<br>1000<br>1000<br>1000<br>1000<br>1000<br>1000<br>1000<br>1000<br>1000<br>1000<br>1000<br>1000<br>1000<br>1000<br>1000<br>1000<br>1000<br>1000<br>1000<br>1000<br>1000<br>1000<br>1000<br>1000<br>1000<br>1000<br>1000<br>1000<br>1000<br>1000<br>1000<br>1000<br>1000<br>1000<br>1000<br>1000<br>1000<br>1000<br>1000<br>1000<br>1000<br>1000<br>1000<br>1000<br>1000<br>1000<br>1000<br>1000<br>1000<br>1000<br>1000<br>1000<br>1000<br>1000<br>1000<br>1000<br>1000<br>1000<br>1000<br>1000<br>1000<br>1000<br>1000<br>1000<br>1000<br>1000<br>1000<br>1000<br>1000<br>1000<br>1000<br>1000<br>1000<br>1000<br>1000<br>1000<br>1000<br>1000<br>1000<br>1000<br>1000<br>1000<br>1000<br>1000<br>1000<br>1000<br>1000<br>1000<br>1000<br>1000<br>1000<br>1000<br>1000<br>1000<br>1000<br>1000<br>1000<br>1000<br>1000<br>1000<br>1000<br>1000<br>1000<br>1000<br>1000<br>1000<br>1000<br>1000<br>1000<br>1000<br>1000<br>1000<br>1000<br>1000<br>1000<br>1000<br>1000<br>1000<br>1000<br>1000<br>1000<br>1000<br>1000<br>1000<br>1000<br>1000<br>1000<br>1000<br>1000<br>1000<br>1000<br>1000<br>1000<br>1000<br>1000<br>1000<br>1000<br>1000<br>1000<br>1000<br>1000<br>1000<br>1000<br>1000<br>1000<br>1000<br>1000<br>1000<br>1000<br>1000<br>1000<br>1000<br>1000<br>1000<br>1000<br>1000<br>1000<br>1000<br>1000<br>1000<br>1000<br>1000<br>1000<br>1000<br>1000<br>1000<br>1000<br>1000<br>1000<br>1000<br>1000<br>1000<br>1000<br>1000<br>1000<br>1000<br>1000<br>1000<br>1000<br>1000<br>1000<br>1000<br>1000<br>1000<br>1000<br>1000<br>1000<br>1000<br>1000<br>1000<br>1000<br>1000<br>1000<br>1000<br>1000<br>1000<br>1000<br>1000<br>1000<br>1000<br>1000<br>1000<br>1000<br>1000<br>1000<br>1000<br>1000<br>1000<br>1000<br>1000<br>1000<br>1000<br>1000<br>1000<br>1000<br>1000<br>1000<br>1000<br>1000<br>1000<br>1000<br>1000<br>1000<br>1000<br>1000<br>1000<br>1000<br>1000<br>1000<br>1000<br>1000<br>1000<br>1000<br>1000<br>1000<br>1000<br>1000<br>1000<br>1000<br>1000<br>1000<br>1000<br>1000<br>1000<br>1000<br>1000<br>1000<br>1000<br>1000<br>1000<br>1000<br>1000<br>1000<br>1000<br>1000<br>1000<br>1000<br>1000<br>1000<br>1000<br>1000<br>1000<br>1000<br>1000<br>1000<br>1000<br>1000<br>1000<br>1000<br>1000<br>1000<br>1000<br>1000<br>1000<br>1000<br>1000<br>1000<br>10 | UPPER MOST PERF.<br>NEW MEXICO EAST<br>NAD 1927<br>X=7262900<br>Y=456933<br>LAT.: N 32.2541040<br>LONG.: W 103.6013363<br>NAD 1983<br>X=767474<br>Y=456992<br>LAT.: N 32.2542276<br>LONG.: W 103.6018168<br>-769784.17<br>-456902.68 | <sup>18</sup> SURVEYOR CERTIFICATION<br>I hereby certify that the well location shown on this<br>plat was plotted from field notes of actual surveys<br>made by me or under my supervision, and that the<br>same is true to the best of my belief.<br>07/01/2019<br>Date of Survey<br>Signature and seal of Proressional Survey<br>MER<br>24508<br>MER<br>Certificate Number                                                                                                                                                                                                                                                                                                                             |

S:\SURVEY:EOG\_MIDLAND\HEMLOCK\_32\_STATE\FINAL\_PRODUCTS\LO\_HEMLOCK\_32\_STATE\_201H\_REV3.DWG 1/10/2020 10:18:28 AM rdominguez