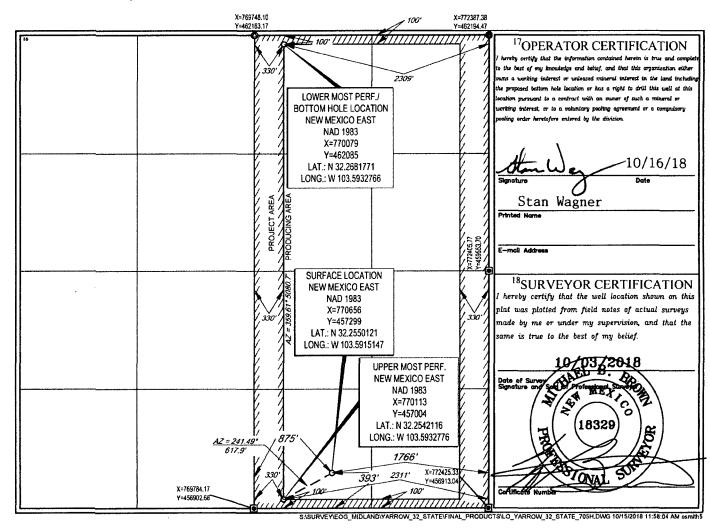

2309'                 | EAST                       | LEA        |  |  |
| <sup>12</sup> Dedicated Acres                                        | <sup>13</sup> Joint or | Infill <sup>14</sup> Co | solidation Cod  | e <sup>15</sup> Orde   | r No.                     | ····               | #                     |                            |            |  |  |
| 320                                                                  |                        |                         |                 | 1                      |                           |                    |                       |                            |            |  |  |

No allowable will be assigned to this completion until all interests have been consolidated or a non-standard unit has been approved by the division.