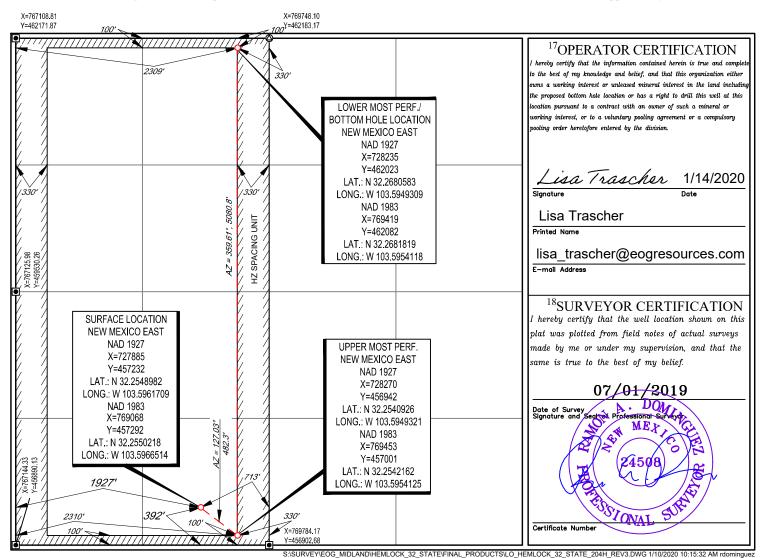

|  |
| 320                           |                                |                                                                 |                             |                        |                            |                   |                        |      |            |                        |  |
| C                             | 32                             | 23–S                                                            | Range<br>33–E               | Lot Idn<br>—           | Feet from the <b>100</b> ° | North/South line  | Feet from the          |      |            |                        |  |

No allowable will be assigned to this completion until all interests have been consolidated or a non-standard unit has been approved by the division.



# State of New Mexico Energy, Minerals & Natural Resources Department OIL CONSERVATION DIVISION 1220 South St. Francis Dr. Santa Fe, NM 87505

FORM C-102 Revised August 1, 2011 Submit one copy to appropriate District Office

AMENDED REPORT

### WELL LOCATION AND ACREAGE DEDICATION PLAT

| API Number                     | I Number <sup>2</sup> Pool Code <sup>3</sup> Pool         |                                                                           |                                                                                                                    |                                                                                                                                    |