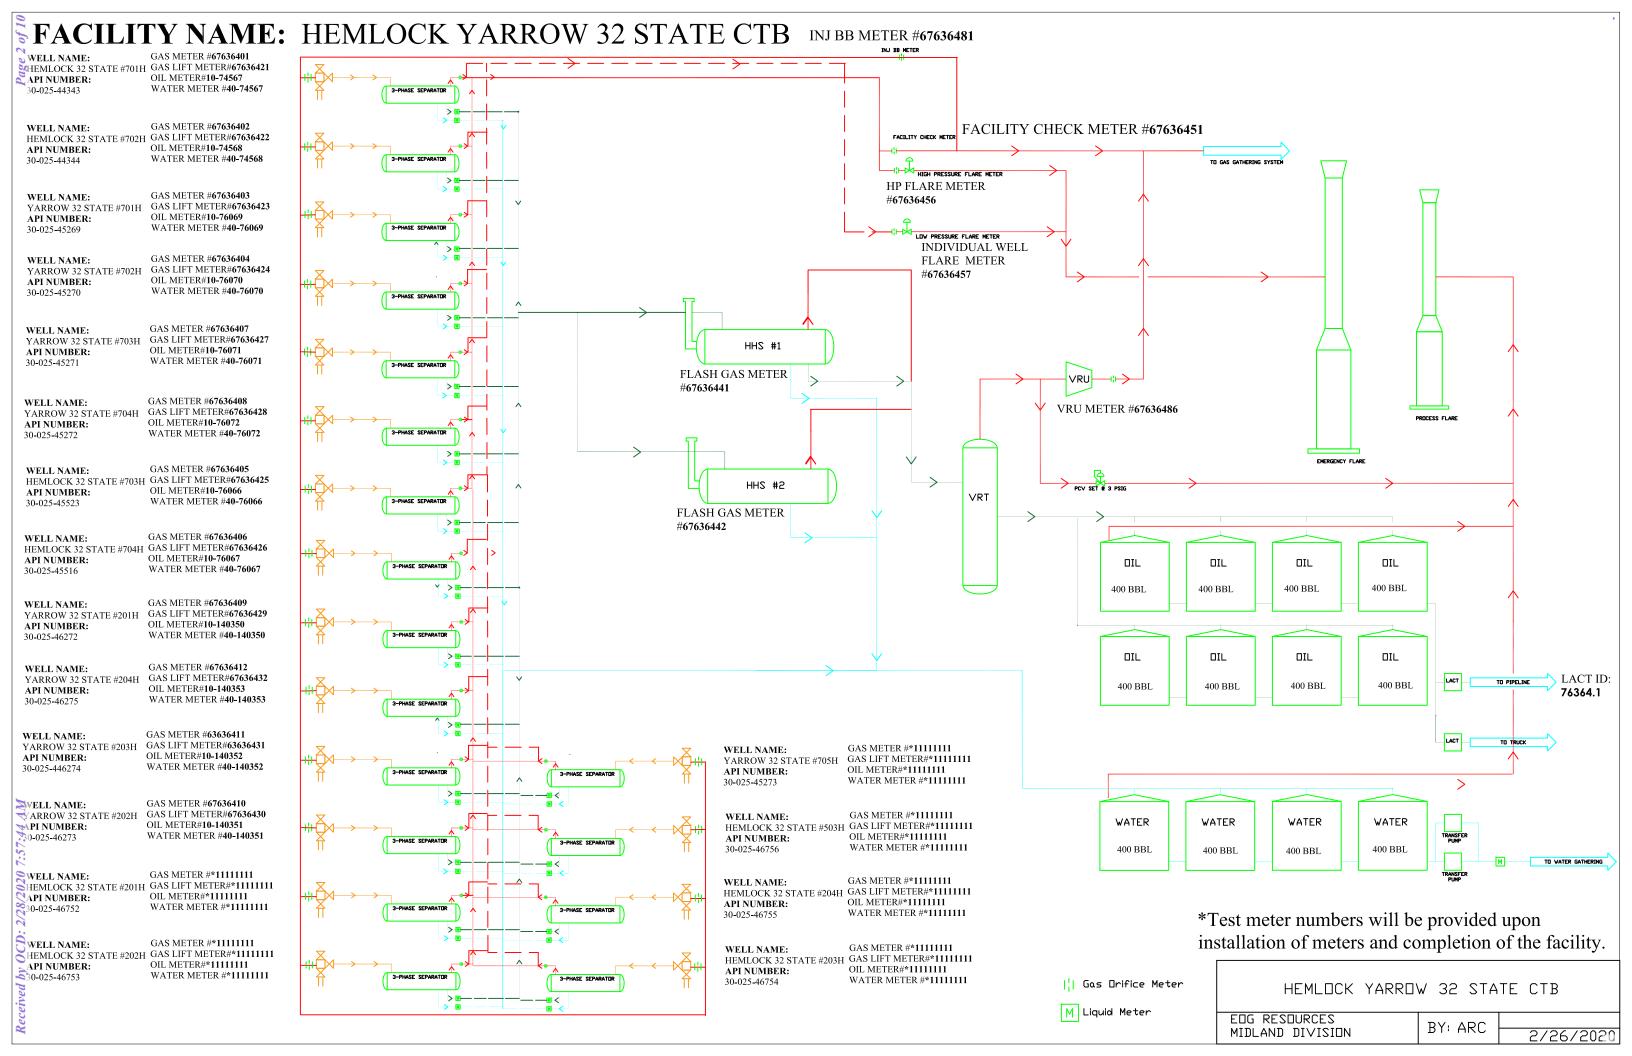

Please see attached supporting documentation. These wells have diverse ownership. State Land Office and all owners have received notice of this application.

Process and Flow Descriptions:

The production from each well will flow into a dedicated 3-phase separator. The production stream will be separated into 3 independent streams (gas, oil, and water) by the separator and each stream will be measured individually after it exits the separator. The gas will be measured using a senior orifice meter and used to allocate total volume measured at the facility check meter, high pressure flare meter, and low pressure flare meter.

Hemlock 32 State #701H gas allocation meter is (S/N 67636401) Hemlock 32 State #702H gas allocation meter is (S/N 67636402) Hemlock 32 State #703H gas allocation meter is (S/N 67636405) Hemlock 32 State #704H gas allocation meter is (S/N 67636406) Yarrow 32 State #701H gas allocation meter is (S/N 67636403) Yarrow 32 State #702H gas allocation meter is (S/N 67636404) Yarrow 32 State #703H gas allocation meter is (S/N 67636407) Yarrow 32 State #704H gas allocation meter is (S/N 67636408) Yarrow 32 State #201H gas allocation meter is (S/N 67636409) Yarrow 32 State #202H gas allocation meter is (S/N 67636410) Yarrow 32 State #203H gas allocation meter is (S/N 67636411) Yarrow 32 State #204H gas allocation meter is (S/N 67636412) Hemlock 32 State 201H gas allocation meter is (S/N \*1111111) Hemlock 32 State 202H gas allocation meter is (S/N \*1111111) Hemlock 32 State 203H gas allocation meter is (S/N \*1111111) Hemlock 32 State 204H gas allocation meter is (S/N \*1111111) Hemlock 32 State 503H gas allocation meter is (S/N \*1111111) Yarrow 32 State 705H gas allocation meter is (S/N \*1111111)

The oil from the separators will be measured using a Coriolis meter.

Hemlock 32 State #701H oil allocation meter is (S/N 10-74567) Hemlock 32 State #702H oil allocation meter is (S/N 10-74568) Hemlock 32 State #703H oil allocation meter is (S/N 10-76066) Hemlock 32 State #704H oil allocation meter is (S/N 10-76067) Yarrow 32 State #701H oil allocation meter is (S/N 10-76069) Yarrow 32 State #702H oil allocation meter is (S/N 10-76070) Yarrow 32 State #703H oil allocation meter is (S/N 10-76071) Yarrow 32 State #704H oil allocation meter is (S/N 10-76072) Yarrow 32 State #201H oil allocation meter is (S/N 10-140350) Yarrow 32 State #202H oil allocation meter is (S/N 10-140351) Yarrow 32 State #203H oil allocation meter is (S/N 10-140352) Yarrow 32 State #204H oil allocation meter is (S/N 10-140353) Hemlock 32 State 201H oil allocation meter is (S/N \*1111111) Hemlock 32 State 202H oil allocation meter is (S/N \*1111111) Hemlock 32 State 203H oil allocation meter is (S/N \*1111111) Hemlock 32 State 204H oil allocation meter is (S/N \*1111111) Hemlock 32 State 503H oil allocation meter is (S/N \*1111111) Yarrow 32 State 705H oil allocation meter is (S/N \*1111111)

The flash gas to sales that separates from the oil in the low pressure separators after it has passed the individual well oil allocation meters will be metered using a senior orifice meter and allocated back to the wells based on the individual well oil allocation meters.

HEMLOCK 32 STATE CTB FG #1 gas allocation meter is (S/N 67636441) HEMLOCK 32 STATE CTB FG #2 gas allocation meter is (S/N 67636442)

The water will be measured using a vortex meter. The water from each separator is combined in a common header and flows into (4) 400 barrel coated steel tanks. Guided wave radar is used to measure water volumes in these tanks. The oil from each separator will be combined into a common header and flow into a heated horizontal separator (HHS) to aid separation of water entrained in the oil. Water from the heated separator flows into the common water header connected to the (4) 400 barrel water tanks. The water is then pumped and/or trucked to a salt water disposal well. The oil from the heated separator flows through a vapor recovery tower (VRT) where gas is allowed to breakout at a lower pressure, and then the oil flows into (8) 400 barrel coated steel tanks. Guided wave radar is used to measure water and oil volumes in these tanks. Oil is pumped out of the tanks through a Coriolis meter into a truck or a pipeline. Every tank utilizes a guided wave radar to determine the volume of product in each. After the gas from each separator is measured it is combined into a common header. The gas from the heated separator also flows into this header. The gas flows through the header to a custody transfer orifice meter (#67636451) that serves as our lease production meter. If the pipeline is experiencing problems and cannot take any gas, the gas will flow through the high pressure flare meter (#67636456) to the flare. If an individual well needed to be flared for any operation reason it will be manually routed through the individual well flare meter (#67636457) to the flare. The overhead gas from the vapor recovery tower is compressed by a vapor recovery compressor and then measured by a custody transfer Emerson orifice meter (#67636486). The gas from the vapor recovery system combines with the gas from the lease production meter and flows into our gas gathering pipeline system.

\*Meter numbers will be provided upon installation of meters and completion of the facility.