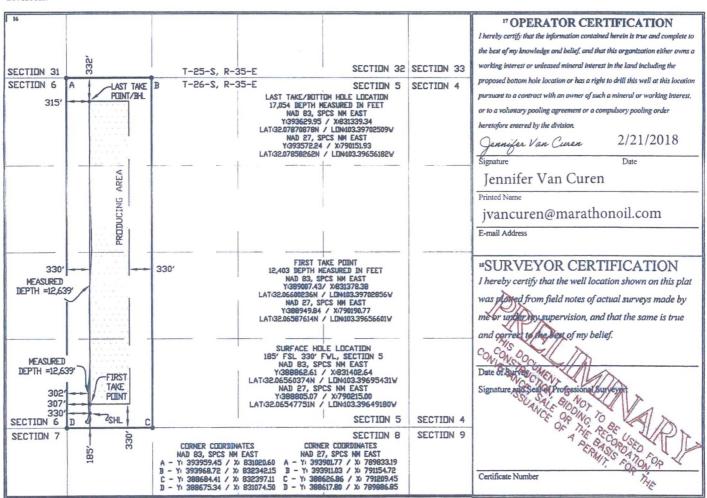

Form C-102 Revised August 1, 2011 Submit one copy to appropriate District Office

MENDED REPORT

Mr. Dulled

WELL LOCATION AND ACREAGE DEDICATION PLAT

|   | WEED DO CHILD THE THE TELEFICIAL PROPERTY OF THE COURSE |                           |                                 |  |  |  |  |  |
|---|---------------------------------------------------------|---------------------------|---------------------------------|--|--|--|--|--|
|   | <sup>1</sup> API Numbe<br>30-025-440                    |                           | BONESPRINGS                     |  |  |  |  |  |
|   | <sup>4</sup> Property Code                              | CAVE LION 5 TB FEDERAL    | <sup>6</sup> Well Number<br>1 H |  |  |  |  |  |
| Γ | OGRID No.                                               | 8 Operator Name           | <sup>9</sup> Elevation          |  |  |  |  |  |
| L | 372098                                                  | MARATHON OIL PERMIAN, LLC | 3271'                           |  |  |  |  |  |

Surface Location UL or lot no. Section Township Range Lot Idn Feet from the North/South line Feet from the East/West line County 5 T26S R35E 185' SOUTH 330' WEST LEA M "Bottom Hole Location If Different From Surface Lot Idn Feet from the North/South line UL or lot no. Section Township Range Feet from the East/West line County 5 T26S R35E 332' NORTH 315' WEST LEA 12 Dedicated Acres Joint or Infill Consolidation Code 15 Order No. 160

No allowable will be assigned to this completion until all interests have been consolidated or a non-standard unit has been approved by the division.

District I
1625 N. French Dr., Hobbs, NM 88240
Phone: (575) 393-6161 Fax: (575) 393-0720
District II
811 S. First St., Artesia, NM 88210
Phone: (575) 748-1283 Fax: (575) 748-9720
District III
1000 Rio Brazos Road, Aztec, NM 87410
Phone: (505) 334-6178 Fax: (505) 334-6170
District IV
1220 S. St. Francis Dr., Santa Fe, NM 87505