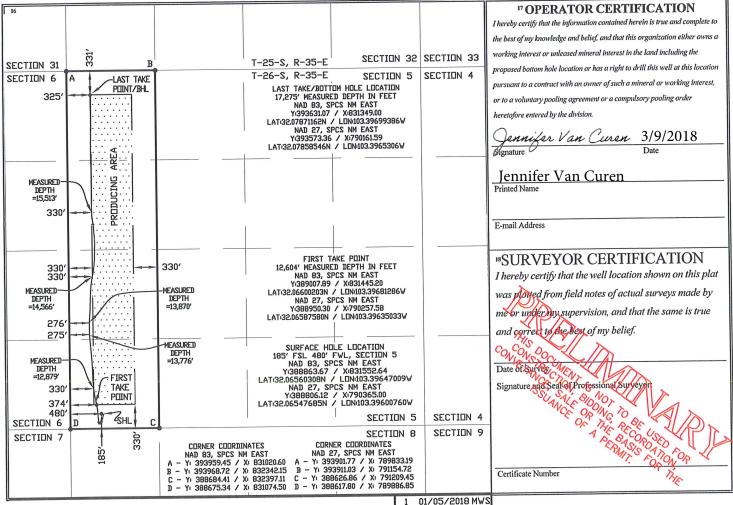

# State of New Mexico Energy, Minerals & Natural Resources Department OIL CONSERVATION DIVISION 1220 South St. Francis Dr. Santa Fe, NM 87505

Form C-102
Revised August 1, 2011
Submit one copy to appropriate
District Office

☐ AMENDED REPORT

WELL LOCATION AND ACREAGE DEDICATION PLAT

| <sup>1</sup> API Number <sup>2</sup> Pool Code<br>30-025-44102 XXXX |  |                 | WC025 G09 S263504N; WOLFCAMP     |                                |  |  |
|---------------------------------------------------------------------|--|-----------------|----------------------------------|--------------------------------|--|--|
| <sup>4</sup> Property Code                                          |  | <sup>5</sup> Pr | operty Name<br>I 5 WA FEDERAL    | <sup>6</sup> Well Number<br>5H |  |  |
| 7 OGRID No.                                                         |  |                 | perator Name<br>OIL PERMIAN, LLC | <sup>9</sup> Elevation         |  |  |
| 372098                                                              |  | 3270'           |                                  |                                |  |  |

Surface Location County North/South line Feet from the East/West line Section Township Range Lot Idn Feet from the UL or lot no. LEA WEST 480' 185' SOUTH 5 T26S R35E М "Bottom Hole Location If Different From Surface

County North/South line Feet from the East/West line Feet from the Lot Idn UL or lot no. Section Township Range WEST **LEA** 325' NORTH 331' T26S R35E 15 Order No. 14 Consolidation Code <sup>3</sup> Joint or Infill 12 Dedicated Acres 160

No allowable will be assigned to this completion until all interests have been consolidated or a non-standard unit has been approved by the division.