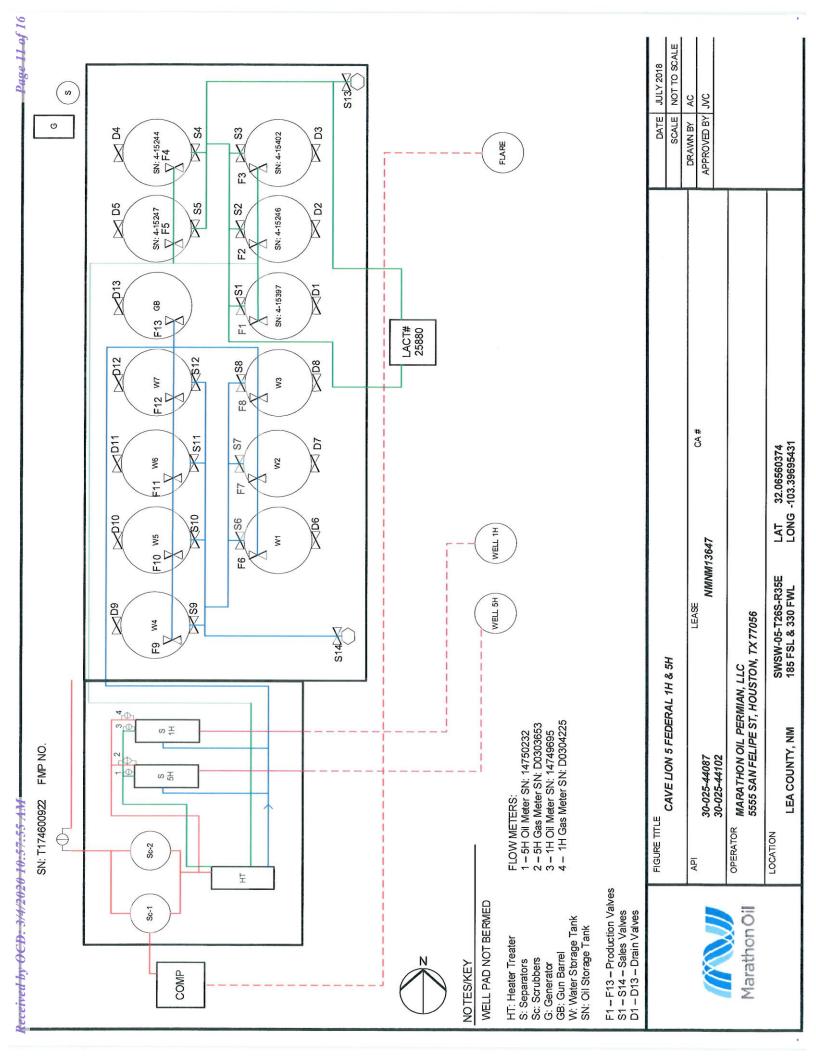

#### Oil & Gas metering:

The central Tank Battery (CTB) will be located at the Cave Lion 5 Federal 1H & 5H. There are five oil tanks at the CTB that the wells will utilize and for gas they will have a common central delivery point (CDP) gas sales meter (Lucid-T174600922) which is located on the SWSW, Sec. 5, T26S, R35E. The produced water will go to a common water tank on location.

Each well will have its own 3-phase separator. The oil production will be allocated on a daily basis using the Coriolis meter on the downstream side of the 3-phase separator.

Cave Lion 5 TB Federal 1H oil allocation meter consists of a Micro Motion Coriolis meter (SN-14750232) Cave Lion 5 WA Federal 5H oil allocation meter consists of a Micro Motion Coriolis meter (SN-14749695)

Gas production will be allocated on a daily basis using the allocation meters downstream of the 3-phase separator.

Cave Lion 5 TB Federal 1H gas allocation meter consists of an orifice meter (SN-D0303653) Cave Lion 5 WA Federal 5H gas allocation meter consists of an orifice meter (SN-D0304225)

The production from the two wells are routed to the CTB where each well will have its own separator for measurement and a common heater treater. Oil, gas and water volumes from each well producing to this battery are determined by using an individual separator for continuous measurement at the CTB. Oil and water production will be allocated on a daily basis based on the coriolis (oil) and mag (water) downstream of each separator. Gas production will be allocated on a daily basis based on the orifice meter downstream of each separator.

After separation and allocation measurement, the oil and water will go to common oil tanks and water tanks. The oil will be sold through a LACT (SN-P1043116000). The gas from the separator will combine with gas from the heater treater and will be routed to a gas scrubber and then on to the gas CDP (Lucid T174600922) located in Section 5 on west side of pad.

The flow of produced fluids is shown in detail on the facility diagram along with a description of each vessel. The commingling of production is in the interest of conservation and waste and will result in the most effective, economic means of producing the reserves in place from the affected wells and will not result in reduced royalty or improper measurement of production. The proposed commingling will reduce operating expenses as well as reduce the surface facility footprint and overall emissions.