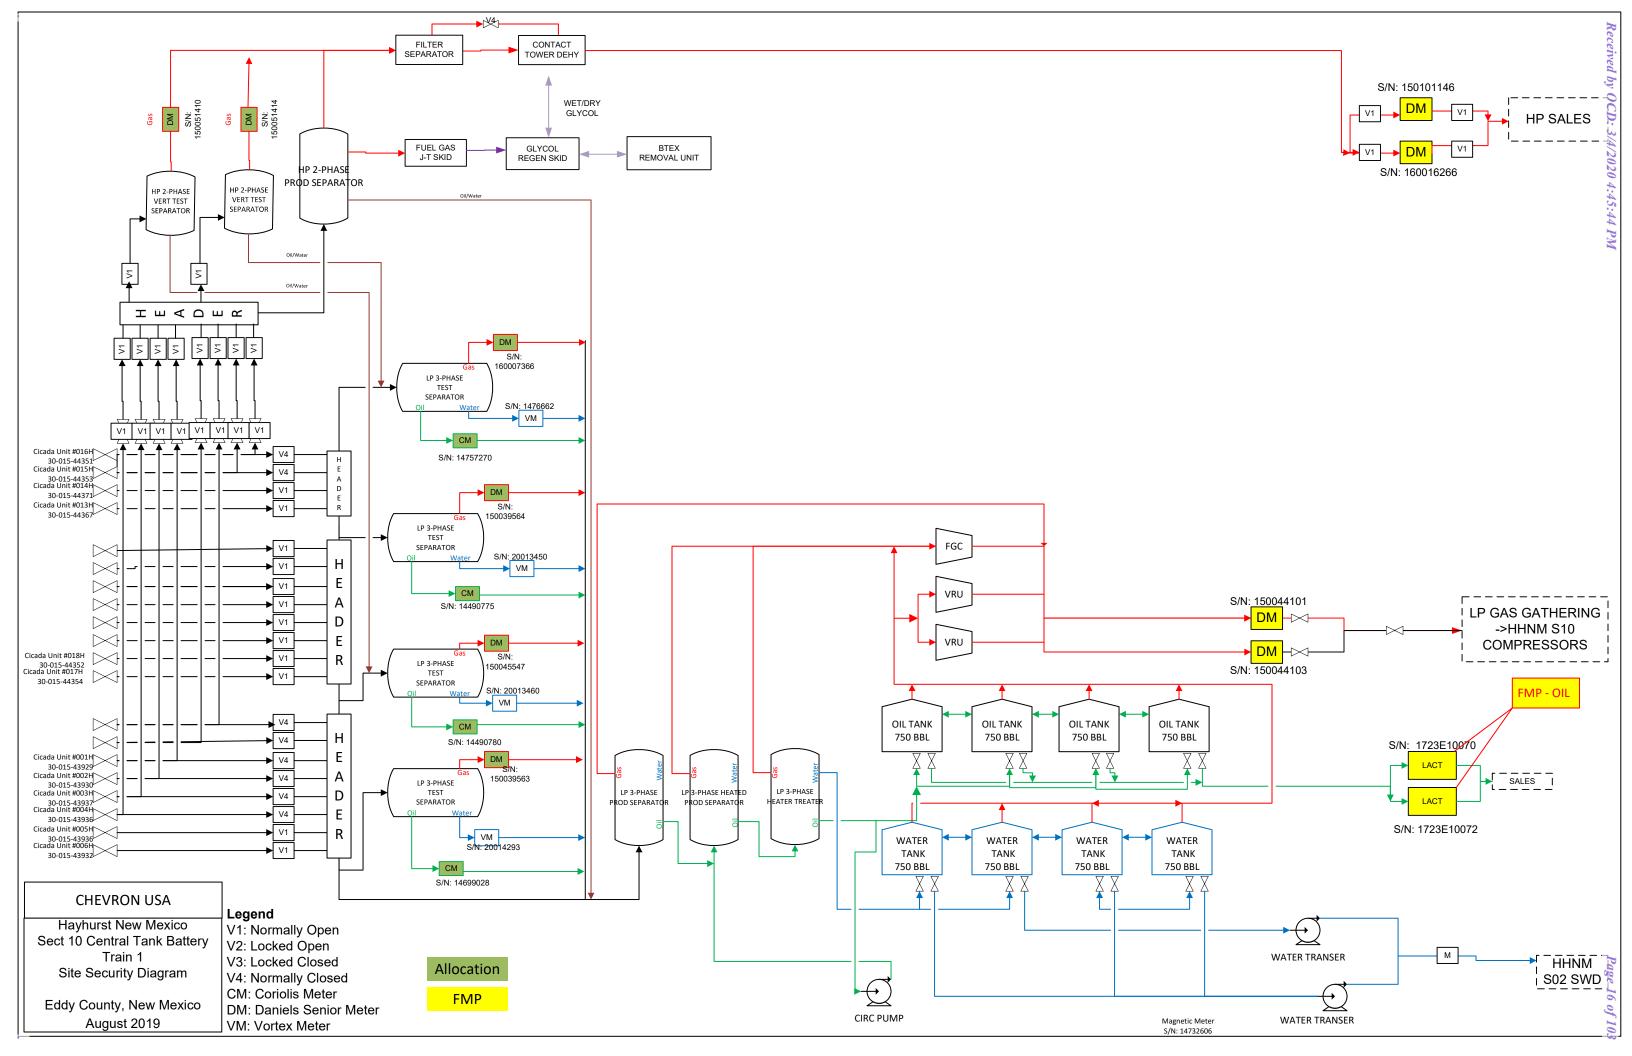

#### HHNM Section 10 Central Tank Battery

#### Oil & Gas metering:

The central tank battery (HHNM Section 10 CTB) is located in the NENE corner of Sect 10 T26S, R27E. Gas will be metered before leaving the CTB, some producing through a high pressure end, and some through low pressure. From there it will be gathered, compressed and sold at a common central delivery point (CDP) gas sales as well as a gas compression station that takes combined suction gas from CTB 10 Train 1; CTB 9 Train 1 & 2; and CTB 35 Train 1 & 2. This compressor station sends gas either to a High Pressure sales point (Enterprise/Targa) or to a gas lift system. The produced water will go to common water tanks on location and then to a Chevon water disposal system, recycled, or Solaris (third party) SWD station.

In order to meet all commingling requirements, the HHNM Section 10 CTB production will be produced and metered prior to leaving the CTB.

Oil from all wells will be sent to common oil tanks and sold through common LACT units (SN: 1723E10070 and 1723E10072). All wells will be tested monthly in order to meet all federal and state requirements regardless of the phase of decline. The value of gas will not be affected due to different formations as BTUs are expected to be the same or similar.

#### **Gas Processing:**

Gas from HHNM CTB 10 will flow to the HHNM Section 10 Rental Compressor Station, or the HHNM Section 10 Electric Compressor Station. The CTB's gas will be continuously measured utilizing orifice meters fitted with EFM flow computers located at HHNM Section 10 CTB (Low pressure: SN 150044101, SN 150044103 and HP: SN 150101146, SN 160016266) prior to entering the Compressor Station suction or sales. Compressed gas will be utilized for gas lift of wells producing into Section 10 CTB. Total gas lift volumes for each well will be measured through individual well gas lift orifice meters fitted with Total Flow EFM flow computers.

Chevron U.S.A. Inc. understands the requested approval will not constitute the granting of any right-of-way or construction rights not granted by the lease instrument.

Total Sales Gas from CTB 10 = CTB 10 T1 LP Check Meter 1 (SN: 150044101) + CTB 10 T1 LP Check Meter 2(SN: 150044103) + CTB 10 HP Check Meter (SN: 150101146)- Total Gas Lift

**Total Gas Lift** = Sum of all well gas lift meters

#### CTB 10 Produced Gas

= CTB 10 T1 LP Check Meter 1 (SN: 150044101)

+ CTB 10 T1 LP Check Meter 2(SN: 150044103)

+ CTB 10 HP Check Meter(SN: 150101146)

 $CTB \ 10 \ Oil = CTB \ 10 \ LACT \ A \ (SN: 1723E10070 \ ) + CTB \ 10 \ LACT \ B \ (SN: 1723E10072)$ 