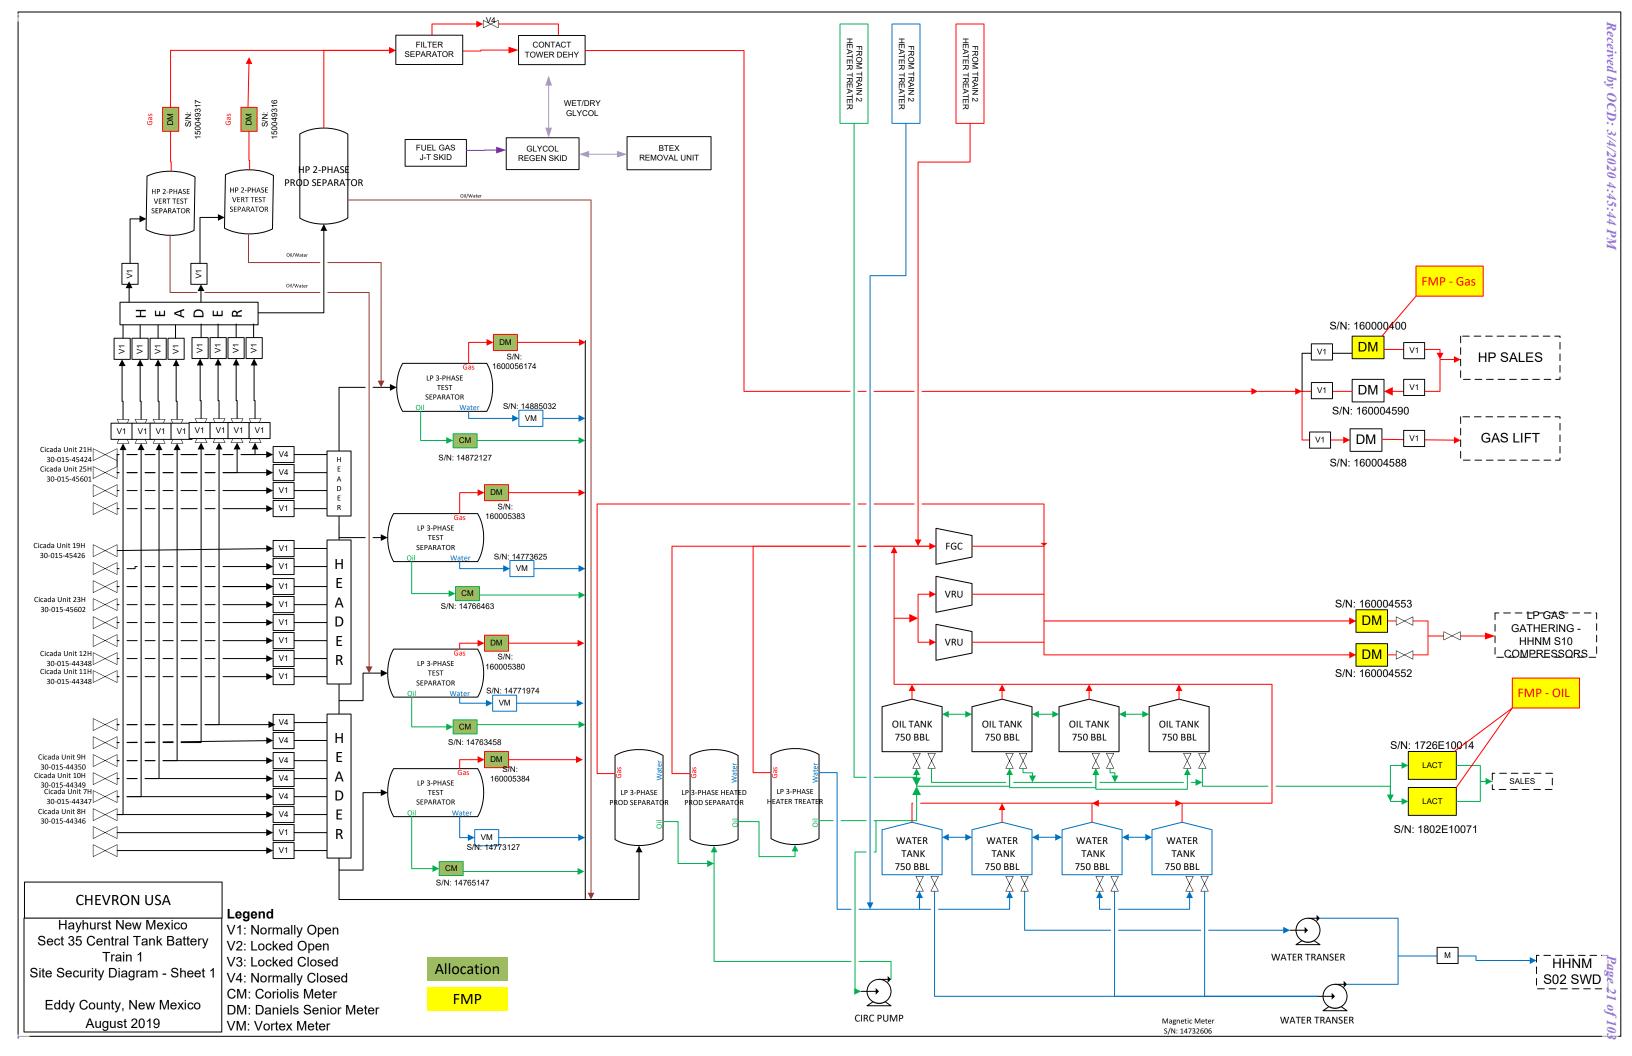

The Hayhurst New Mexico Section 9 CTB is located in the SWSW (UL: P), Sec. 9, T26S-R27E and includes wells in COMM Agreement NMNM 138618. The Hayhurst New Mexico Section 10 CTB is located in the NENE (UL: P), Sec. 10, T26S-R27E. The Hayhurst New Mexico Section 35 CTB is located in the NENE (UL: P), Sec. 35, T27S-R27E. HHNM 10 CTB and 35 CTB include wells under Cicada Unitization Agreement (R-14459 / NMNM 137168x).

This application is to allow for commingling of compressed gas back to wells in the form of gas lift only. All oil and gas production in all 3 CTBs will have gas and oil FMP's at the CTBs prior to commingling.