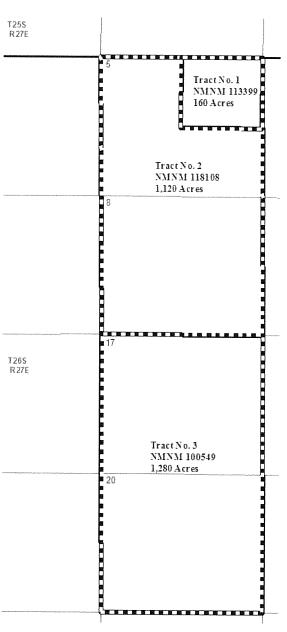

The Hayhurst New Mexico Section 9 CTB is located in the SWSW (UL: P), Sec. 9, T26S-R27E and includes wells in COMM Agreement NMNM 138618. The Hayhurst New Mexico Section 10 CTB is located in the NENE (UL: P), Sec. 10, T26S-R27E. The Hayhurst New Mexico Section 35 CTB is located in the NENE (UL: P), Sec. 35, T27S-R27E. HHNM 10 CTB and 35 CTB include wells under Cicada Unitization Agreement (R-14459 / NMNM 137168x).