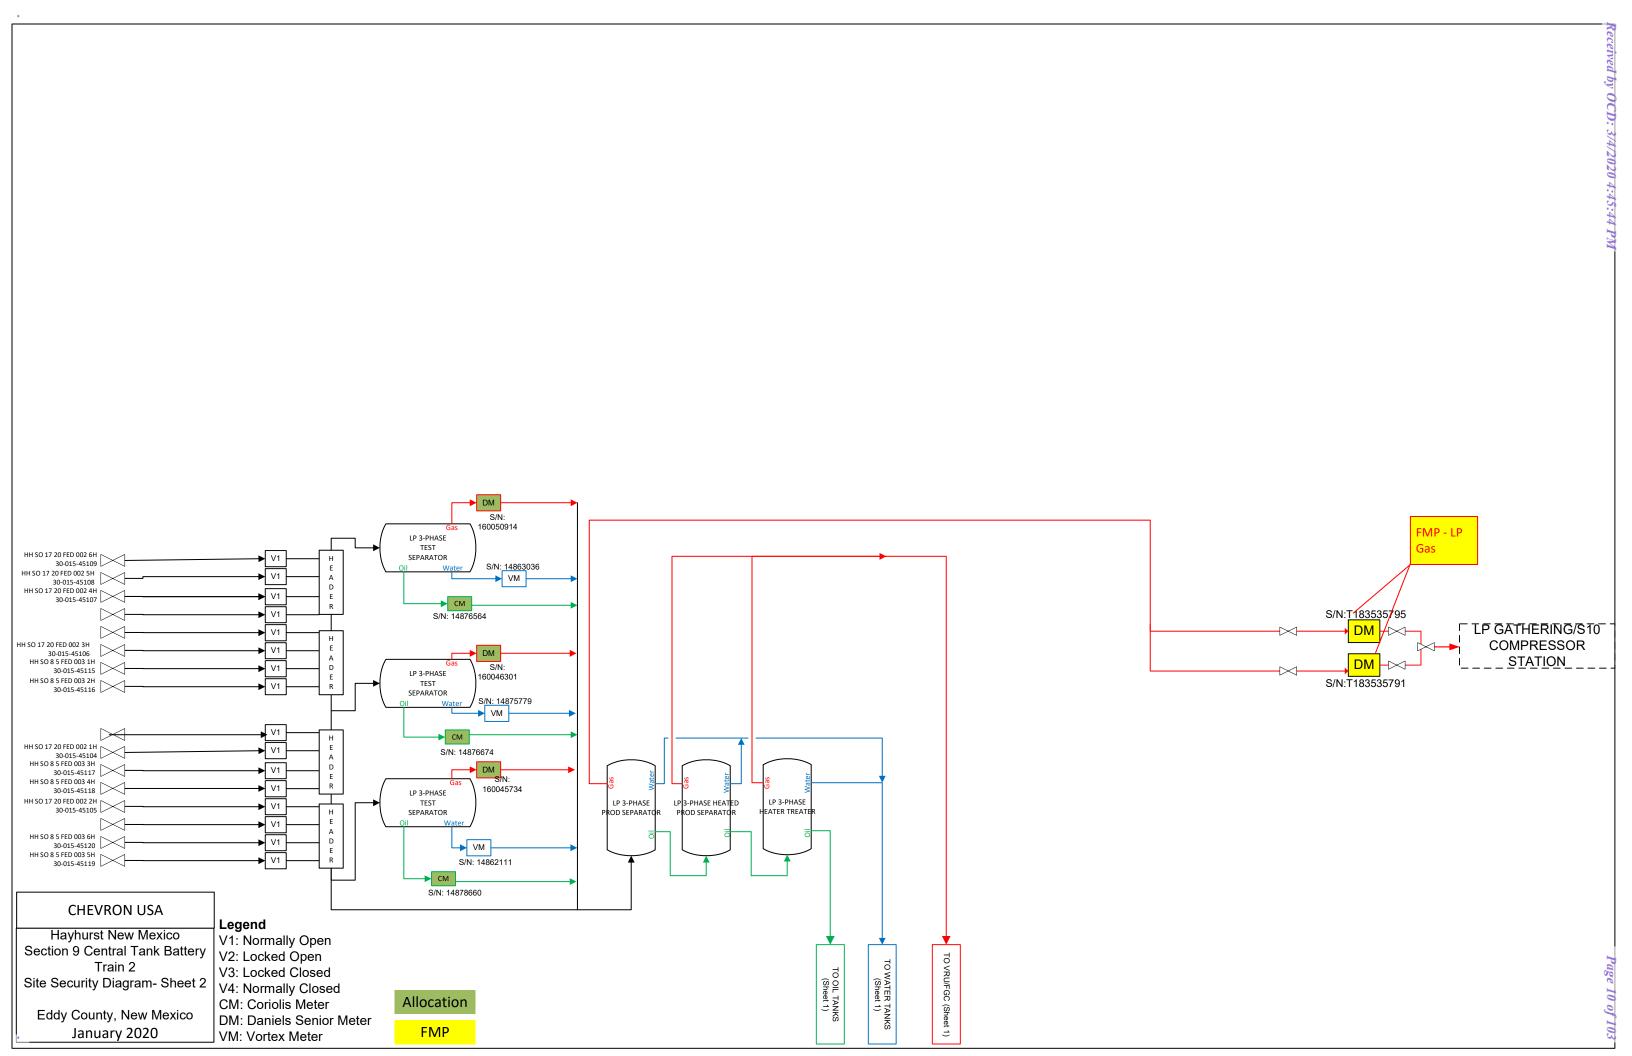

#### HHNM Section 10 Central Tank Battery

#### Oil & Gas metering:

The central tank battery (HHNM Section 10 CTB) is located in the NENE corner of Sect 10 T26S, R27E. Gas will be metered before leaving the CTB, some producing through a high pressure end, and some through low pressure. From there it will be gathered, compressed and sold at a common central delivery point (CDP) gas sales as well as a gas compression station that takes combined suction gas from CTB 10 Train 1; CTB 9 Train 1 & 2; and CTB 35 Train 1 & 2. This compressor station sends gas either to a High Pressure sales point (Enterprise/Targa) or to a gas lift system. The produced water will go to common water tanks on location and then to a Chevon water disposal system, recycled, or Solaris (third party) SWD station.

In order to meet all commingling requirements, the HHNM Section 10 CTB production will be produced and metered prior to leaving the CTB.

Oil from all wells will be sent to common oil tanks and sold through common LACT units (SN: 1723E10070 and 1723E10072). All wells will be tested monthly in order to meet all federal and state requirements regardless of the phase of decline. The value of gas will not be affected due to different formations as BTUs are expected to be the same or similar.

#### **Gas Processing:**

Gas from HHNM CTB 10 will flow to the HHNM Section 10 Rental Compressor Station, or the HHNM Section 10 Electric Compressor Station. The CTB's gas will be continuously measured utilizing orifice meters fitted with EFM flow computers located at HHNM Section 10 CTB (Low pressure: SN 150044101, SN 150044103 and HP: SN 150101146, SN 160016266) prior to entering the Compressor Station suction or sales. Compressed gas will be utilized for gas lift of wells producing into Section 10 CTB. Total gas lift volumes for each well will be measured through individual well gas lift orifice meters fitted with Total Flow EFM flow computers.

Chevron U.S.A. Inc. understands the requested approval will not constitute the granting of any right-of-way or construction rights not granted by the lease instrument.

Total Sales Gas from CTB 10 = CTB 10 T1 LP Check Meter 1 (SN: 150044101) + CTB 10 T1 LP Check Meter 2(SN: 150044103) + CTB 10 HP Check Meter (SN: 150101146)- Total Gas Lift

**Total Gas Lift** = Sum of all well gas lift meters

#### CTB 10 Produced Gas

= CTB 10 T1 LP Check Meter 1 (SN: 150044101)

+ CTB 10 T1 LP Check Meter 2(SN: 150044103)

+ CTB 10 HP Check Meter(SN: 150101146)

 $CTB \ 10 \ Oil = CTB \ 10 \ LACT \ A \ (SN: 1723E10070 \ ) + CTB \ 10 \ LACT \ B \ (SN: 1723E10072)$ 