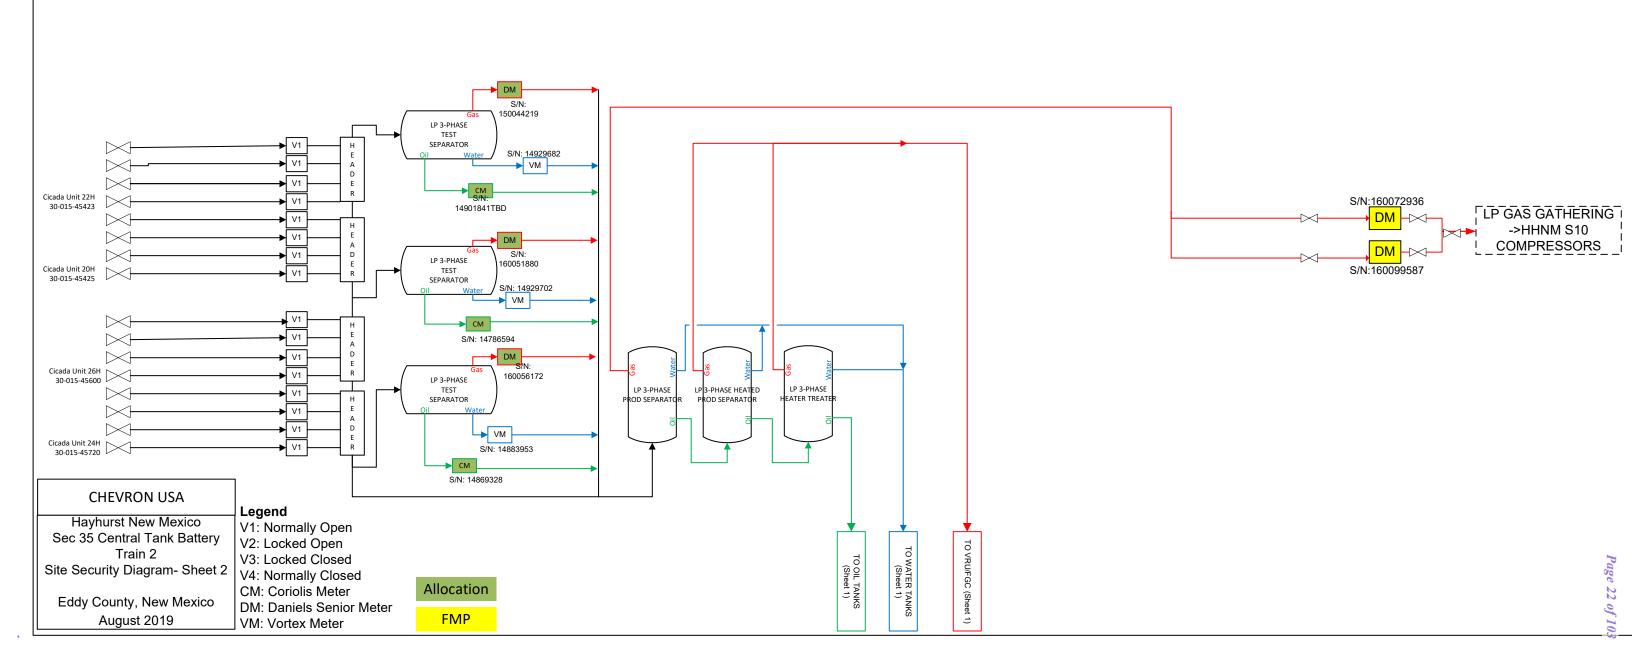

#### APPLICATION FOR COMMINGLING AT A COMMON CENTRAL TANK BATTERY

Chevron U.S.A. Inc.

#### HHNM Section 9 Central Tank Battery

#### Oil & Gas metering:

The central tank battery (HHNM Section 9 CTB) is located in the SWSW corner of Sect 9 T26S, R27E. Gas will be metered at the end of each Train. From there it will be gathered, compressed and sold at a common central delivery point (CDP) gas sales as well as a gas compression station that takes combined suction gas from CTB 9 Train 1 & 2, CTB 10 Train 1 & 2, and CTB 35 Train 1 & 2. This compressor station sends gas either to a High Pressure sales point (Enterprise/Targa) or to a gas lift system. The produced water will go to common water tanks on location and then to Chevron SWD facilities before being disposed injection wells or sent to Solaris (third party) SWD station.

In order to meet all commingling requirements, the HHNM Section 9 CTB production will be produced and metered prior to leaving the CTB.

Oil from all wells will be sent to common oil tanks and sold through common LACT units (SN: 1726E10061 and 1724E10059). All wells will be tested monthly in order to meet all federal and state requirements regardless of the phase of decline. The value of gas will not be affected due to different formations as BTUs are expected to be the same or similar.

#### **Gas Processing:**

Gas from HHNM CTB 9 will flow to the HHNM Section 10 Rental Compressor Station, or the HHNM Section 10 Electric Compressor Station. The CTB's gas will be continuously measured utilizing orifice meters fitted with EFM flow computers located at HHNM Section 9 CTB (Low pressure: SN T184242121, SN T190352620 and HP: SN T170368891) prior to entering the Compressor Station suction or sales. Compressed gas will be utilized for gas lift of wells producing into Section 9 CTB. Total gas lift volumes for each well will be measured through individual well gas lift orifice meters fitted with Total Flow EFM flow computers. A common gas lift meter for wells producing into HHNM S9 CTB will be located at the HHNM S9 CTB outlet (SN: T173289422) as well as a common gas lift meter at the compressor station outlet for total gas lift volume via Total Flow EFM (SN 15101147).

#### **Process and Flow Descriptions:**

The flow of production is shown in detail on the enclosed facility flow diagram and map which shows the lease boundaries, location of wells, and locations of the flow lines, facility, and gas sales meter. The commingling of this will not result in reduced royalty or improper measurement of production. The proposed commingling of gas for gaslift/artificial lift of wells will reduce the number of surface facilities, provide for a more economic facility design and reduce overall emissions by having more efficient gas compression utilization—specifically centralized electric compression for the majority of all gas.