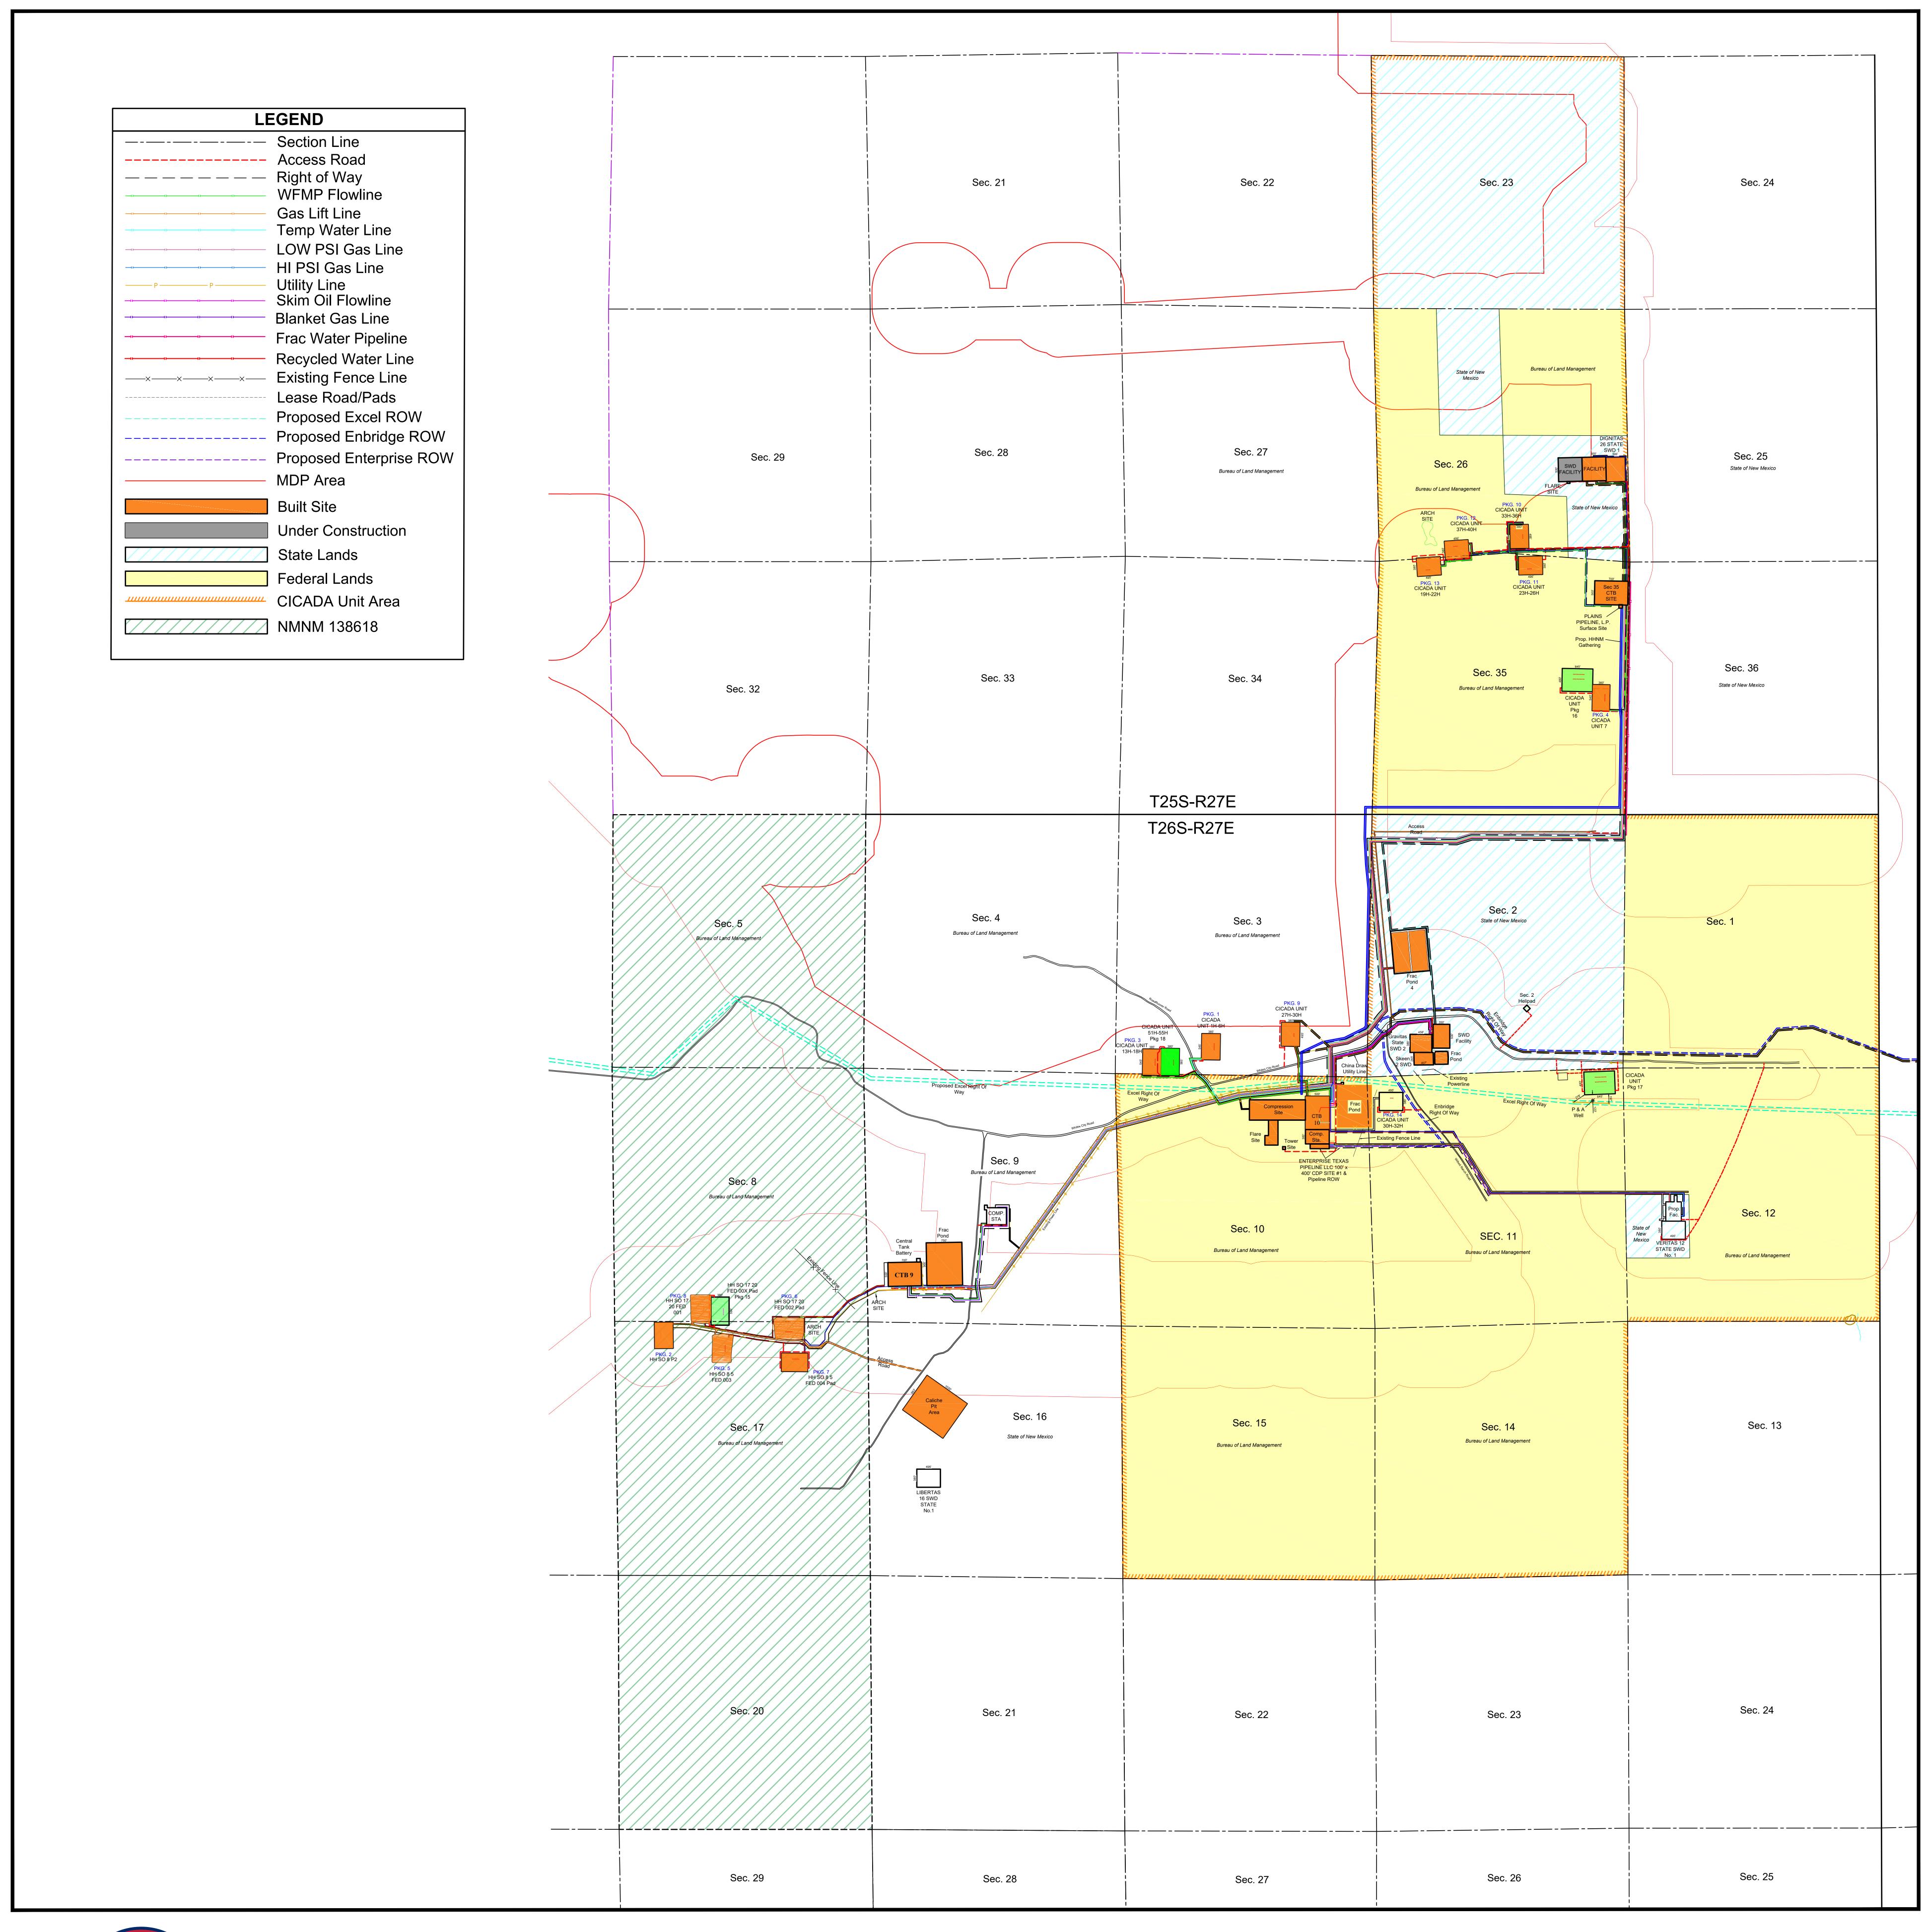

The Hayhurst New Mexico Section 9 CTB is located in the SWSW (UL: P), Sec. 9, T26S-R27E and includes wells in COMM Agreement NMNM 138618. The Hayhurst New Mexico Section 10 CTB is located in the NENE (UL: P), Sec. 10, T26S-R27E. The Hayhurst New Mexico Section 35 CTB is located in the NENE (UL: P), Sec. 35, T27S-R27E. HHNM 10 CTB and 35 CTB include wells under Cicada Unitization Agreement (R-14459 / NMNM 137168x).

#### **Process and Flow Descriptions:**

The flow of production is shown in detail on the enclosed facility flow diagram and map which shows the lease boundaries, location of wells, and locations of the flow lines, facility, and gas sales meter. The commingling of this will not result in reduced royalty or improper measurement of production. The proposed commingling of gas for gaslift/artificial lift of wells will reduce the number of surface facilities, provide for a more economic facility design and reduce overall emissions by having more efficient gas compression utilization—specifically centralized electric compression for the majority of all gas.