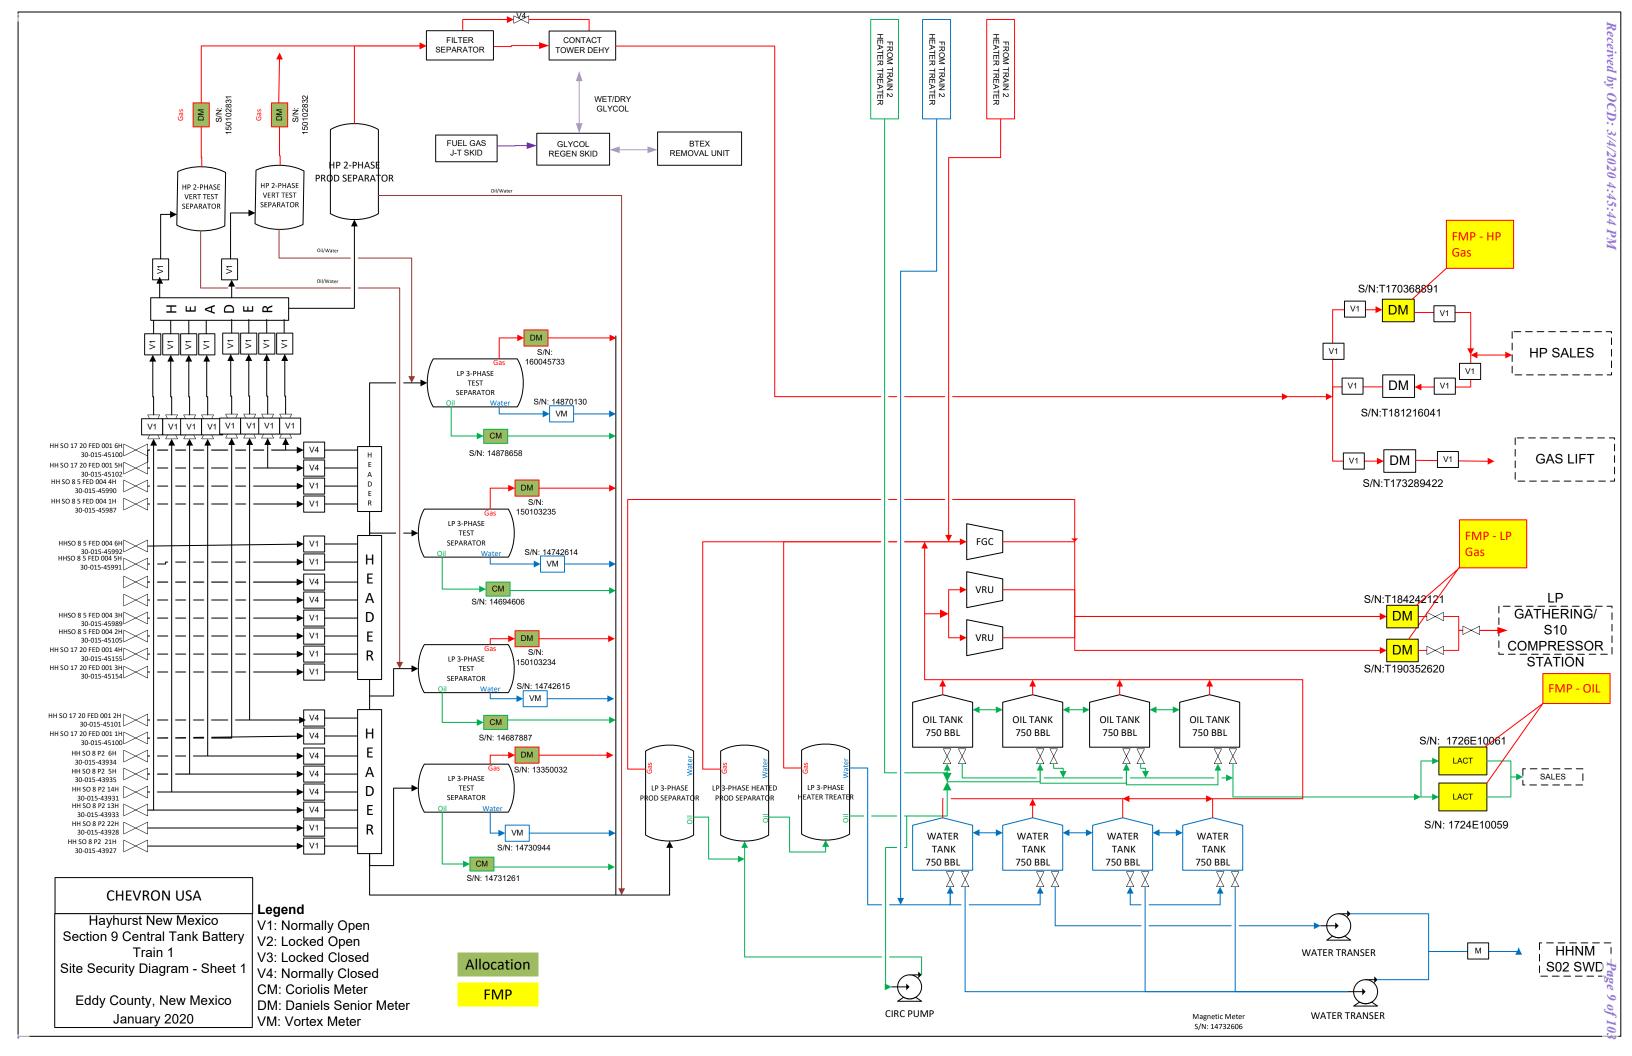

#### HHNM Section 9 Central Tank Battery

#### Oil & Gas metering:

The central tank battery (HHNM Section 9 CTB) is located in the SWSW corner of Sect 9 T26S, R27E. Gas will be metered at the end of each Train. From there it will be gathered, compressed and sold at a common central delivery point (CDP) gas sales as well as a gas compression station that takes combined suction gas from CTB 9 Train 1 & 2, CTB 10 Train 1 & 2, and CTB 35 Train 1 & 2. This compressor station sends gas either to a High Pressure sales point (Enterprise/Targa) or to a gas lift system. The produced water will go to common water tanks on location and then to Chevron SWD facilities before being disposed injection wells or sent to Solaris (third party) SWD station.

In order to meet all commingling requirements, the HHNM Section 9 CTB production will be produced and metered prior to leaving the CTB.

Oil from all wells will be sent to common oil tanks and sold through common LACT units (SN: 1726E10061 and 1724E10059). All wells will be tested monthly in order to meet all federal and state requirements regardless of the phase of decline. The value of gas will not be affected due to different formations as BTUs are expected to be the same or similar.

#### **Gas Processing:**

Gas from HHNM CTB 9 will flow to the HHNM Section 10 Rental Compressor Station, or the HHNM Section 10 Electric Compressor Station. The CTB's gas will be continuously measured utilizing orifice meters fitted with EFM flow computers located at HHNM Section 9 CTB (Low pressure: SN T184242121, SN T190352620 and HP: SN T170368891) prior to entering the Compressor Station suction or sales. Compressed gas will be utilized for gas lift of wells producing into Section 9 CTB. Total gas lift volumes for each well will be measured through individual well gas lift orifice meters fitted with Total Flow EFM flow computers. A common gas lift meter for wells producing into HHNM S9 CTB will be located at the HHNM S9 CTB outlet (SN: T173289422) as well as a common gas lift meter at the compressor station outlet for total gas lift volume via Total Flow EFM (SN 15101147).

Chevron U.S.A. Inc. understands the requested approval will not constitute the granting of any right-of-way or construction rights not granted by the lease instrument.

Total Sales Gas from CTB 9 = CTB 9 T1 LP Check Meter 1 (SN: T18424212) + CTB 9 T1 LP Check Meter 2(SN: T190352620) + CTB 9 HP Check Meter(SN: T170368891) + CTB 9 T2 LP Check Meter 1 (SN: T183535795) + CTB 9 T2 LP Check Meter 2(SN: T183535791) + CTB 9 Gas Lift meter (SN: T173289422) - CTB 9 Gas Lift Buy Back (SN: T181216041) - Total Gas Lift

**Total Gas Lift** = Sum of all well gas lift meters

CTB 9 Produced Gas = CTB 9 T1 LP Check Meter 1 (SN: T18424212) +

CTB 9 T1 LP Check Meter 2(SN: T190352620) + CTB 9 HP Check Meter(SN: T170368891)

+ CTB 9 T2 LP Check Meter 1 (SN: T183535795) +

CTB 9 T2 LP Check Meter 2(SN: T183535791) + CTB 9 Gas Lift meter (SN: T173289422) 
CTB 9 Gas Lift Buy Back (SN: T181216041)

 $CTB \ 9 \ Oil = CTB \ 9 \ LACT \ A \ (SN: 1726E10061) + CTB \ 9 \ LACT \ B \ (SN: 1724E10059)$ 