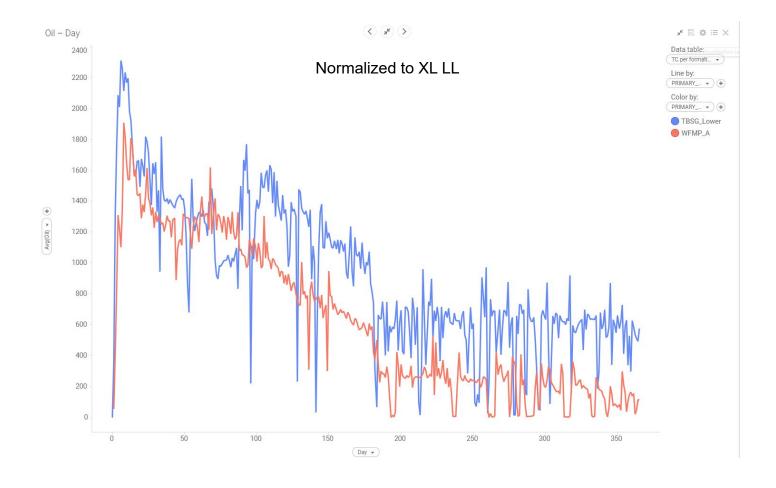

## Production curves, estimated production rates, and allocation methods

The Charlie Murphy 6 TB Fed Com 14H is a new well and does not have any production history.

The Cave Lion wells are located <0.5 mile to the east of the Charlie Murphy TB 14H, and the Square Bill wells are located heel to heel with the Charlie Murphy TB 14H. Reservoir properties are interpreted to be similar between all 3 pads as they are in close proximity to each other, and target similar prospective zones.

Attached are the production curves for both Cave Lion and Square Bill and estimated production averages. These averages were used to calculate the allocation percentages for the zones.

# **Internal Data Oil Rates per Bench (Daily)**

# Cave Lion and Square Bill Averages

Received by OCD: 4/29/2020 6:12:43 AM

# **WCU**

Oil bbl/d: 1989

Water bbl/d: 3919

Gas mscf/d: 2691

# TBSG\_Lower

Oil bbl/d: 2106

Water bbl/d: 3510

Gas mscf/d: 3861

Ryan Gyllenband

Land Supervisor

Marathon Oil Permian LLC

5555 San Felipe Street Houston, TX 77056 Telephone: 713.296.2453 Mobile: 281.684.7389 Fax: 713.513.4006 mrgyllenband@marathonoil.com