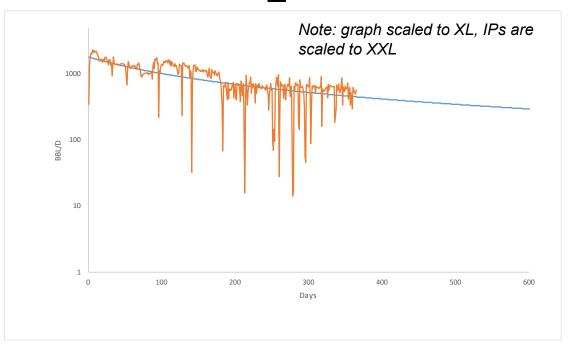

## Production curves, estimated production rates, and allocation methods

The Charlie Murphy 6 TB Fed Com 14H is a new well and does not have any production history.

The Cave Lion wells are located <0.5 mile to the east of the Charlie Murphy TB 14H, and the Square Bill wells are located heel to heel with the Charlie Murphy TB 14H. Reservoir properties are interpreted to be similar between all 3 pads as they are in close proximity to each other, and target similar prospective zones.

Attached are the production curves for both Cave Lion and Square Bill and estimated production averages. These averages were used to calculate the allocation percentages for the zones.

# **Oil Type Curve**

## Based on Cave Lion and Square Bill Averages