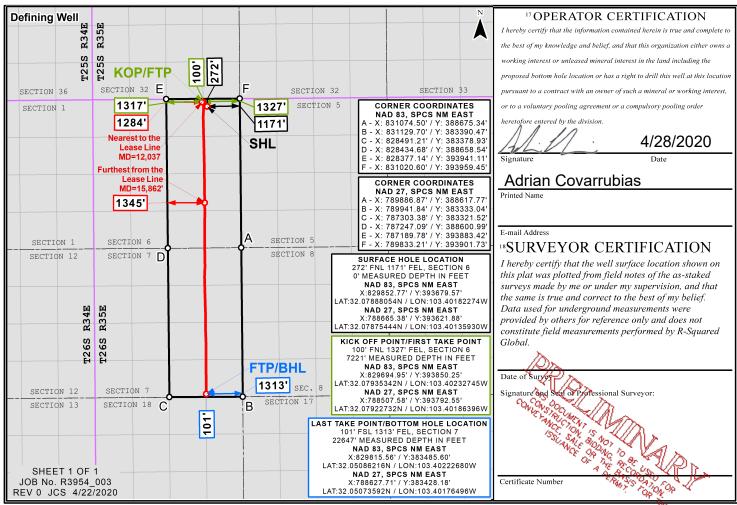

### WELL LOCATION AND ACREAGE DEDICATION AS-DRILLED PLAT

|                                   | <sup>1</sup> API Number <sup>2</sup> Pool Code<br>30-025-46484 97088 |     | <sup>3</sup> Pool Name<br>WC-025 G-08 S253534O; BONE SPRING |                              |  |
|-----------------------------------|----------------------------------------------------------------------|-----|-------------------------------------------------------------|------------------------------|--|
| <sup>4</sup> Property Code 326318 |                                                                      |     | PHY 6 TB FED COM  6 Well Number                             |                              |  |
| <sup>7</sup> OGRID No. 372098     |                                                                      | - 1 | oerator Name OIL PERMIAN LLC                                | <sup>9</sup> Elevation 3270' |  |

<sup>10</sup> Surface Location

|                    | Surface Education                              |             |                |            |               |                  |               |                |        |
|--------------------|------------------------------------------------|-------------|----------------|------------|---------------|------------------|---------------|----------------|--------|
| UL or lot no.      | Section                                        | Township    | Range          | Lot Idn    | Feet from the | North/South line | Feet from the | East/West line | County |
| A                  | 6                                              | 26S         | 35E            |            | 272           | NORTH            | 1171          | EAST           | LEA    |
| 11                 | Bottom Hole Location If Different From Surface |             |                |            |               |                  |               |                |        |
| UL or lot no.      | Section                                        | Township    | Range          | Lot Idn    | Feet from the | North/South line | Feet from the | East/West line | County |
| P                  | 7                                              | 26S         | 35E            |            | 101           | SOUTH            | 1313          | EAST           | LEA    |
| 12 Dedicated Acres | 13 Joint or                                    | Infill 14 C | onsolidation ( | Code 15 Or | der No.       |                  | -             |                |        |
| 640.0              |                                                |             |                |            |               |                  |               |                |        |

No allowable will be assigned to this completion until all interests have been consolidated or a non-standard unit has been approved by the division.

Distances/areas relative to NAD 83 Combined Scale Factor: 0.99985058 Convergence Angle: 00°29'34.8000'

### WELL LOCATION AND ACREAGE DEDICATION AS-DRILLED PLAT

| <sup>1</sup> API Number <sup>2</sup> Pool Code |                   | <sup>2</sup> Pool Code       | <sup>3</sup> Pool Name         |  |  |
|------------------------------------------------|-------------------|------------------------------|--------------------------------|--|--|
| 30-025-4648                                    | 0-025-46484 98117 |                              | WC-025 G-09 S263504N; WOLFCAMP |  |  |
| <sup>4</sup> Property Code 326318              |                   | <sup>6</sup> Well Number 14H |                                |  |  |
| <sup>7</sup> OGRID No.<br>372098               |                   | <sup>9</sup> Elevation 3270' |                                |  |  |

<sup>10</sup> Surface Location

|                                                                          | Surface Location                               |          |       |         |               |                  |               |                |        |
|--------------------------------------------------------------------------|------------------------------------------------|----------|-------|---------|---------------|------------------|---------------|----------------|--------|
| UL or lot no.                                                            | Section                                        | Township | Range | Lot Idn | Feet from the | North/South line | Feet from the | East/West line | County |
| A                                                                        | 6                                              | 26S      | 35E   |         | 272           | NORTH            | 1171          | EAST           | LEA    |
| 11                                                                       | Bottom Hole Location If Different From Surface |          |       |         |               |                  |               |                |        |
| UL or lot no.                                                            | Section                                        | Township | Range | Lot Idn | Feet from the | North/South line | Feet from the | East/West line | County |
| P                                                                        | 7                                              | 26S      | 35E   |         | 101           | SOUTH            | 1313          | EAST           | LEA    |
| 12 Dedicated Acres 13 Joint or Infill 14 Consolidation Code 15 Order No. |                                                |          |       |         |               |                  |               |                |        |
| 640.0                                                                    |                                                |          |       |         |               |                  |               |                |        |