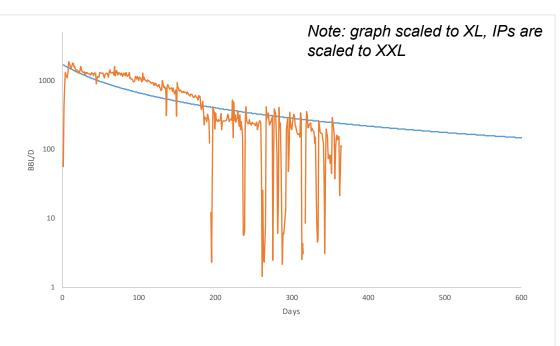

## Production curves, estimated production rates, and allocation methods

The Charlie Murphy 6 TB Fed Com 14H is a new well and does not have any production history.

The Cave Lion wells are located <0.5 mile to the east of the Charlie Murphy TB 14H, and the Square Bill wells are located heel to heel with the Charlie Murphy TB 14H. Reservoir properties are interpreted to be similar between all 3 pads as they are in close proximity to each other, and target similar prospective zones.

Attached are the production curves for both Cave Lion and Square Bill and estimated production averages. These averages were used to calculate the allocation percentages for the zones.

# **Oil Type Curve**

## Based on Cave Lion and Square Bill Averages