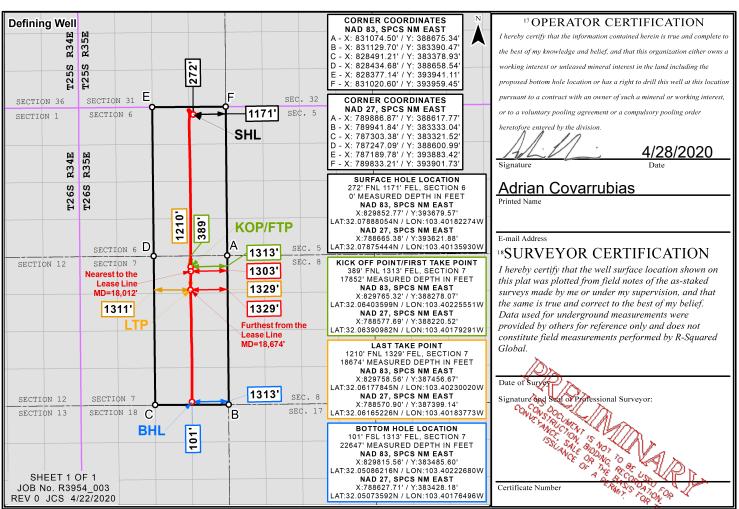

### WELL LOCATION AND ACREAGE DEDICATION AS-DRILLED PLAT

|                                   | <sup>1</sup> API Number <sup>2</sup> Pool Code<br>30-025-46484 97088 |     | <sup>3</sup> Pool Name<br>WC-025 G-08 S253534O; BONE SPRING |                              |  |
|-----------------------------------|----------------------------------------------------------------------|-----|-------------------------------------------------------------|------------------------------|--|
| <sup>4</sup> Property Code 326318 |                                                                      |     | PHY 6 TB FED COM  6 Well Number                             |                              |  |
| <sup>7</sup> OGRID No. 372098     |                                                                      | - 1 | oerator Name OIL PERMIAN LLC                                | <sup>9</sup> Elevation 3270' |  |

<sup>10</sup> Surface Location

|                    | Surface Education                              |             |                |            |               |                  |               |                |        |
|--------------------|------------------------------------------------|-------------|----------------|------------|---------------|------------------|---------------|----------------|--------|
| UL or lot no.      | Section                                        | Township    | Range          | Lot Idn    | Feet from the | North/South line | Feet from the | East/West line | County |
| A                  | 6                                              | 26S         | 35E            |            | 272           | NORTH            | 1171          | EAST           | LEA    |
| 11                 | Bottom Hole Location If Different From Surface |             |                |            |               |                  |               |                |        |
| UL or lot no.      | Section                                        | Township    | Range          | Lot Idn    | Feet from the | North/South line | Feet from the | East/West line | County |
| P                  | 7                                              | 26S         | 35E            |            | 101           | SOUTH            | 1313          | EAST           | LEA    |
| 12 Dedicated Acres | 13 Joint or                                    | Infill 14 C | onsolidation ( | Code 15 Or | der No.       |                  | -             |                |        |
| 640.0              |                                                |             |                |            |               |                  |               |                |        |

No allowable will be assigned to this completion until all interests have been consolidated or a non-standard unit has been approved by the division.

Distances/areas relative to NAD 83 Combined Scale Factor: 0.99985058 Convergence Angle: 00°29'34.8000'

### WELL LOCATION AND ACREAGE DEDICATION AS-DRILLED PLAT

| <sup>1</sup> API Number <sup>2</sup> Pool Code |                   | <sup>2</sup> Pool Code       | <sup>3</sup> Pool Name         |  |  |
|------------------------------------------------|-------------------|------------------------------|--------------------------------|--|--|
| 30-025-4648                                    | 0-025-46484 98117 |                              | WC-025 G-09 S263504N; WOLFCAMP |  |  |
| <sup>4</sup> Property Code 326318              |                   | <sup>6</sup> Well Number 14H |                                |  |  |
| <sup>7</sup> OGRID No.<br>372098               |                   | <sup>9</sup> Elevation 3270' |                                |  |  |

<sup>10</sup> Surface Location

|                                                                          | Surface Location                               |          |       |         |               |                  |               |                |        |
|--------------------------------------------------------------------------|------------------------------------------------|----------|-------|---------|---------------|------------------|---------------|----------------|--------|
| UL or lot no.                                                            | Section                                        | Township | Range | Lot Idn | Feet from the | North/South line | Feet from the | East/West line | County |
| A                                                                        | 6                                              | 26S      | 35E   |         | 272           | NORTH            | 1171          | EAST           | LEA    |
| 11                                                                       | Bottom Hole Location If Different From Surface |          |       |         |               |                  |               |                |        |
| UL or lot no.                                                            | Section                                        | Township | Range | Lot Idn | Feet from the | North/South line | Feet from the | East/West line | County |
| P                                                                        | 7                                              | 26S      | 35E   |         | 101           | SOUTH            | 1313          | EAST           | LEA    |
| 12 Dedicated Acres 13 Joint or Infill 14 Consolidation Code 15 Order No. |                                                |          |       |         |               |                  |               |                |        |
| 640.0                                                                    |                                                |          |       |         |               |                  |               |                |        |