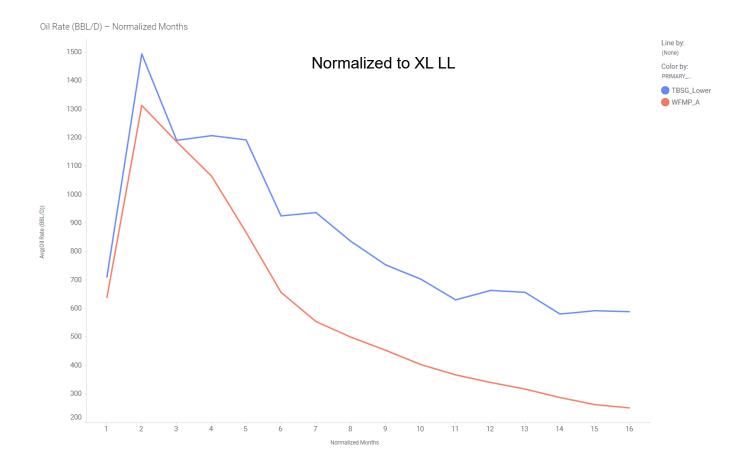

## Production curves, estimated production rates, and allocation methods

The Charlie Murphy 6 TB Fed Com 14H is a new well and does not have any production history.

The Cave Lion wells are located <0.5 mile to the east of the Charlie Murphy TB 14H, and the Square Bill wells are located heel to heel with the Charlie Murphy TB 14H. Reservoir properties are interpreted to be similar between all 3 pads as they are in close proximity to each other, and target similar prospective zones.

Attached are the production curves for both Cave Lion and Square Bill and estimated production averages. These averages were used to calculate the allocation percentages for the zones.

# **Oil Type Curve**

## Based on Cave Lion and Square Bill Averages

# **WCU**

Oil bbl/d: 1989

Water bbl/d: 3919

Gas mscf/d: 2691

# TBSG\_Lower

Oil bbl/d: 2106

Water bbl/d: 3510

Gas mscf/d: 3861

Ryan Gyllenband

Land Supervisor

Marathon Oil Permian LLC

5555 San Felipe Street Houston, TX 77056 Telephone: 713.296.2453 Mobile: 281.684.7389 Fax: 713.513.4006 mrgyllenband@marathonoil.com