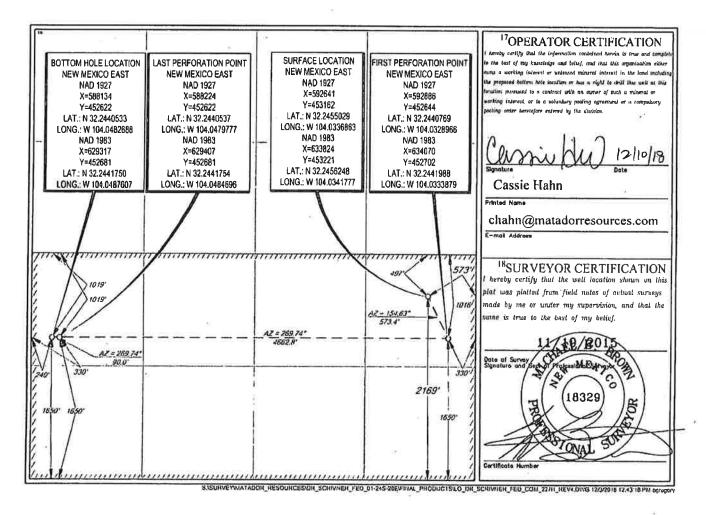

AMENDED REPORT

\*2nd Bone Spring sand is goal

WELL LOCATION AND ACREAGE DEDICATION PLAT 30-015-CULEBRA BLUFF; BONE SPRING\*, SOUTH 15011 632 Property Name Well Number DR. SCRIVNER FEDERAL 01-24S-28E RB #124H OGRID No. Operator Name Elevation 228937 MATADOR PRODUCTION COMPANY 2984' <sup>10</sup>Surface Location UL ar lot ao. Section Township Lot Idn Feet from the North/South line Feet from the East/West line Connty Range P 661' SOUTH 661' 24-S 28-E EAST **EDDY** UL or lot no. Towaship Feet from the North/South line Feet from the East/West line County Range Lot ldr 660' SOUTH M 24-S 28-E 240' WEST **EDDY** <sup>2</sup>Dedicated Acres Joint or lafi)1 \*Consolidation Code Order No. 160 C