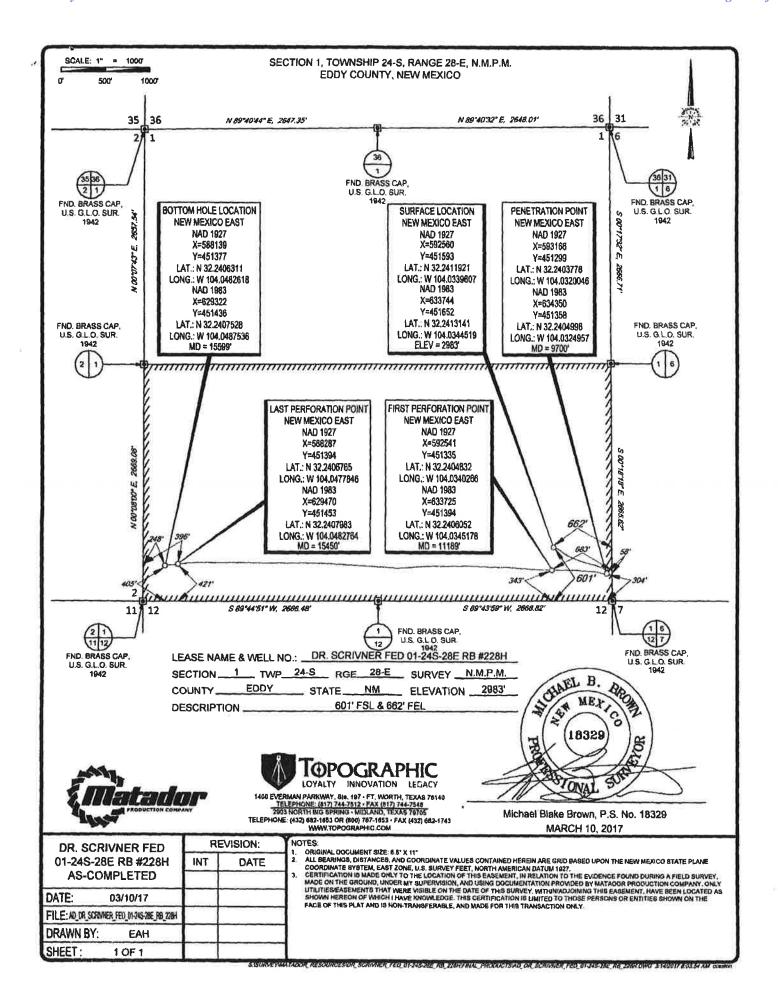

FORM C-102
Revised August 1, 2011
Submit one copy to appropriate
District Office

AMENDED REPORT

|                              | API Number               |          |                   | Pool Code           | 1                   |                  | Pool Name     |                |                   |
|------------------------------|--------------------------|----------|-------------------|---------------------|---------------------|------------------|---------------|----------------|-------------------|
|                              | 30-015                   | -43824   |                   | 98220               |                     | Purple Sag       | e;Wolfcamp    |                |                   |
| <sup>4</sup> Property (      | ode<br>316327            |          | DR                | SCRIV               | Property Na         | me<br>01-24S-28E | RB            |                | II Number<br>228H |
| <sup>7</sup> OGRID<br>228937 | No.                      |          | М                 | ATADOR              | Operator Na PRODUCT | ion compan       | Y             |                | levation<br>983'  |
|                              |                          |          |                   |                     | 10 Surface Lo       | ation            |               |                |                   |
| UL or lot no.                | Section                  | Township | Range             | Lot Ida             | Feet from the       | North/South line | Feet from the | East/West line | County            |
| P                            | 1                        | 24-S     | 28-E              |                     | 601'                | SOUTH            | 662'          | EAST           | EDDY              |
| UL or lat ma.                | Section                  | Township | Range             | Lot Ida             | Feet from the       | North/South line | Feet from the | Enst/West line | Count             |
| M                            | 1                        | 24-S     | 28-E              | -                   | 405'                | SOUTH            | 248'          | WEST           | <b>EDDY</b>       |
| Dedicated Acres              | <sup>12</sup> Joint or 1 | nfill PC | onsolidation Code | <sup>18</sup> Order | No.                 |                  |               |                |                   |