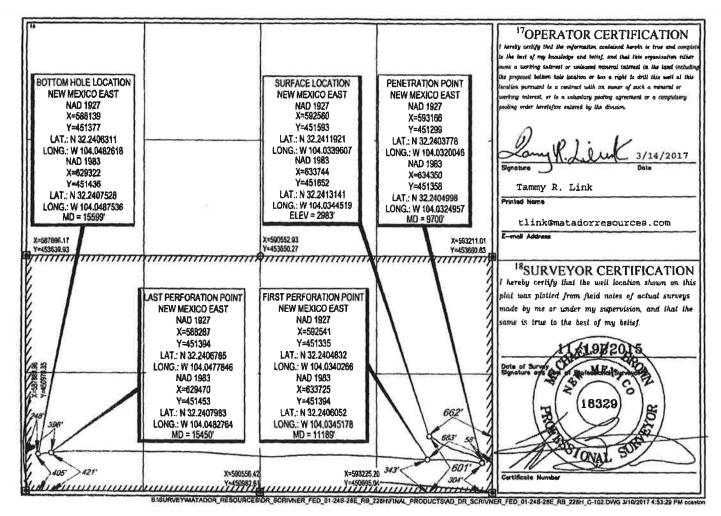

FORM C-102
Revised August 1, 2011
Submit one copy to appropriate
District Office

AMENDED REPORT

|                              | API Number               |          |                   | Pool Code           | 1                   |                  | Pool Name     |                |                   |
|------------------------------|--------------------------|----------|-------------------|---------------------|---------------------|------------------|---------------|----------------|-------------------|
|                              | 30-015                   | -43824   |                   | 98220               |                     | Purple Sag       | e;Wolfcamp    |                |                   |
| <sup>4</sup> Property (      | ode<br>316327            |          | DR                | SCRIV               | Property Na         | me<br>01-24S-28E | RB            |                | II Number<br>228H |
| <sup>7</sup> OGRID<br>228937 | No.                      |          | М                 | ATADOR              | Operator Na PRODUCT | ion compan       | Y             |                | levation<br>983'  |
|                              |                          |          |                   |                     | 10 Surface Lo       | ation            |               |                |                   |
| UL or lot no.                | Section                  | Township | Range             | Lot Ida             | Feet from the       | North/South line | Feet from the | East/West line | County            |
| P                            | 1                        | 24-S     | 28-E              |                     | 601'                | SOUTH            | 662'          | EAST           | EDDY              |
| UL or lat ma.                | Section                  | Township | Range             | Lot Ida             | Feet from the       | North/South line | Feet from the | Enst/West line | Count             |
| M                            | 1                        | 24-S     | 28-E              | -                   | 405'                | SOUTH            | 248'          | WEST           | <b>EDDY</b>       |
| Dedicated Acres              | <sup>12</sup> Joint or 1 | nfill PC | onsolidation Code | <sup>18</sup> Order | No.                 |                  |               |                |                   |