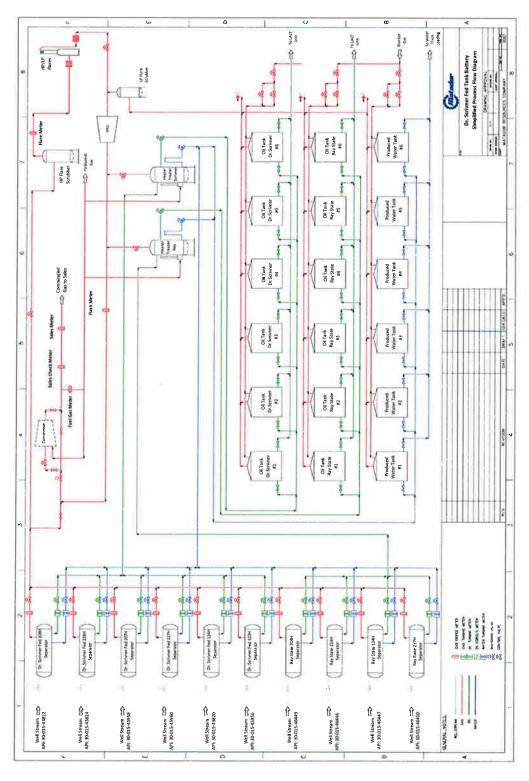

**Exhibit 4** is a completed Application for Surface Commingling (Diverse Ownership) Form C-107-B, that includes a statement from Omar Enriquez, P.E., Production Engineer with Matador, identifying the facilities and the measurement devices to be utilized, a detailed schematic of the surface facilities (attachment A to the statement) and a referenced gas sample (attachment B to the statement).

Production from the subject wells shall be determined as follows:

The oil and gas production from each well will flow into a dedicated 3-phase separator. The production stream will be separated into 3 independent streams by the separator and each stream will be measured individually after it exits the separator, before commingling.