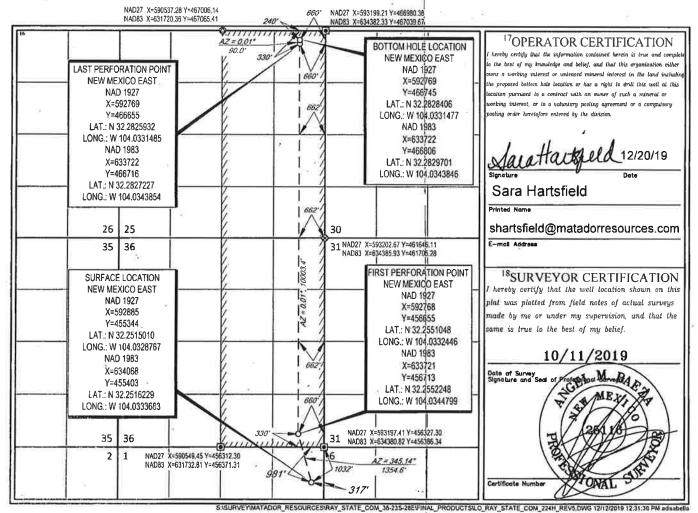

District Office

AMENDED REPORT

FORM C-102

OIL CONSERVATION DIVISION

1220 South St. Francis DISTRICTI/ARTESIAO.C.D. Santa Fe, NM 87505

WELL LOCATION AND ACREAGE DEDICATION PLAT

| API Number<br>30-015-46446           | <sup>3</sup> Pool Code<br>98220 | Purple Sage;Wolfcamp (Gas) |
|--------------------------------------|---------------------------------|----------------------------|
| <sup>4</sup> Property Code<br>326434 | Property Name RAY STATE (       | OM Well Number 224H        |
| <sup>7</sup> 0GRID №.<br>228937      | MATADOR PRODUCTION              | COMPANY 2962'              |

UL or lot no. Section Township Runge Lot Idn Feet from the North/South line Feet from the East/West line County
A 1 24-S 28-E - 981' NORTH 317' EAST EDDY

<sup>11</sup>Bottom Hole Location If Different From Surface

| - UL or lot no.                      | Section                  | Township               | Range            | Lot ldn * | Feet from the | North/South line | Feet from the | East/West line | County |
|--------------------------------------|--------------------------|------------------------|------------------|-----------|---------------|------------------|---------------|----------------|--------|
| A                                    | 25                       | 23-S                   | 28-E             | -         | 240'          | NORTH            | 660'          | EAST           | EDDY   |
| <sup>12</sup> Dedicated Acres<br>640 | <sup>13</sup> Joint or I | nfill <sup>14</sup> Ce | onsolidation Cod |           | No.           |                  | ,             | 7              |        |