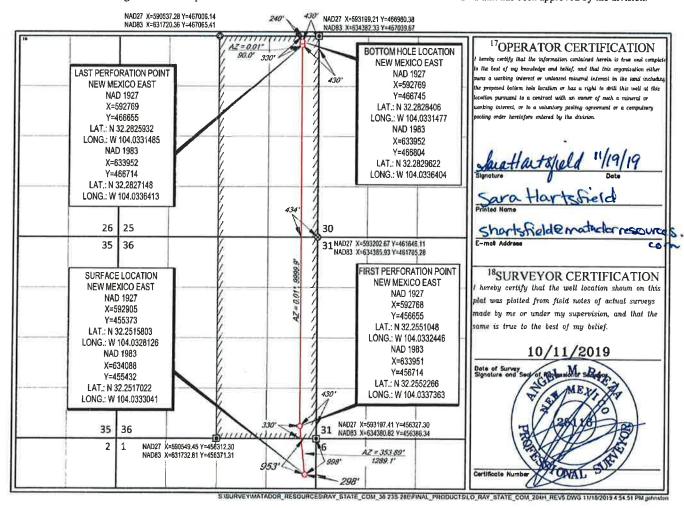

AMENDED REPORT

WELL LOCATION AND ACREAGE DEDICATION PLAT API Number <sup>2</sup>Pool Code Property Code Property Name Well Number RAY STATE COM 204H OGRID No. Operator Name 893 MATADOR PRODUCTION COMPANY 2962 10 Surface Location UL or lot no. Section Township Rang Let Idn Feet from the North/South line East/West lin Feet from th 28-E A 1 24-S 953 NORTH 298' **EAST EDDY** <sup>11</sup>Bottom Hole Location If Different From Surface UL or lot no. East/West line Feet from the North/South Lin Feet from the 25 23-S 28-E 240' NORTH 430' EAST **EDDY** Dedicated Acres Joint or Infill Consolidation Code Order No. 640