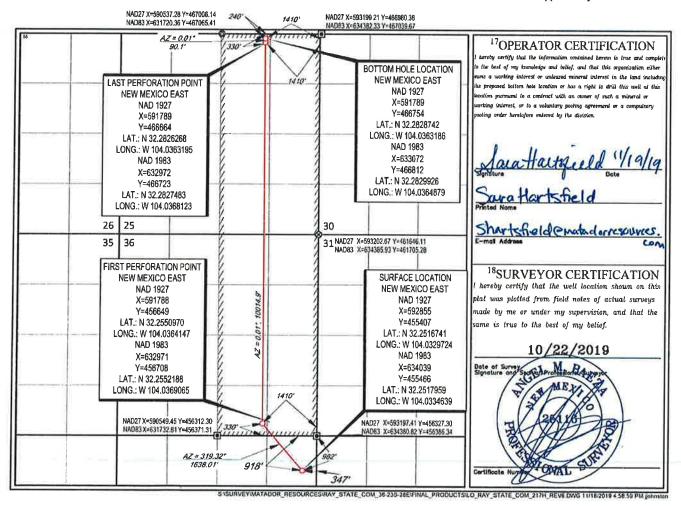

AMENDED REPORT

|               |           | V        | ELL L | OCATIO | N AND ACR               | EAGE DEDIC         | ATION PLA     | T              |                      |  |  |
|---------------|-----------|----------|-------|--------|-------------------------|--------------------|---------------|----------------|----------------------|--|--|
|               | API Numbe | r        | C     | 18220  | P                       | urple Saa          | e: Wolfe      | ime            |                      |  |  |
| *Property C   |           |          |       |        | "Property I             | E COM              |               |                | *Well Number<br>217H |  |  |
| 2289'         |           |          |       | MATADO | *Operator (             | Name<br>TION COMPA | NY            |                | Elevation<br>2962    |  |  |
|               |           |          |       |        | <sup>10</sup> Surface L | ocation            |               |                |                      |  |  |
| UL or lot no. | Section   | Township | Range |        | Feet from the           | North/South line   | Feet from the | East/West line | County               |  |  |
| A             | 1         | 24-S     | 28-E  | 7-     | 918'                    | NORTH              | 347'          | EAST           | EDDY                 |  |  |

11Bottom Hole Location If Different From Surface UL or lot no. Township East/West line Section Rang Feet from the North/South lin Feet from the County 25 23-S 28-E 240' NORTH 1410' В EAST **EDDY** <sup>2</sup>Dedicated Acres Joint or Infill Consolidation Code Order No. 640