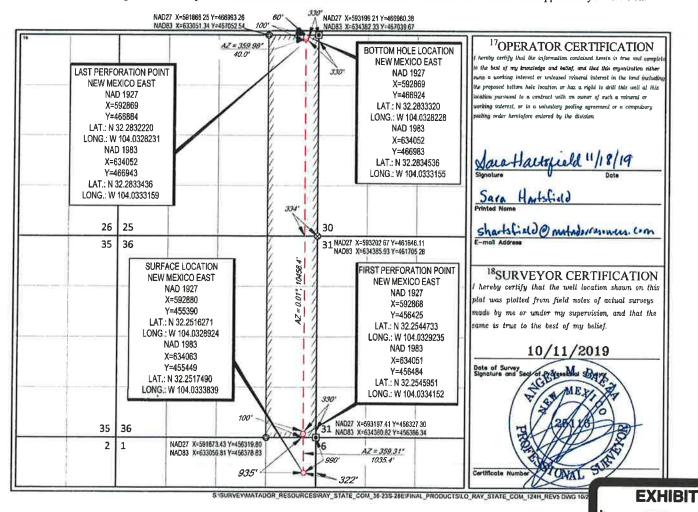

FORM C-102
Revised August 1, 2011
Submit one copy to appropriate
District Office

AMENDED REPORT

|                                      |               | V                | ELL LC          | CATION                | AND ACRE              | EAGE DEDICA            | TION PLAT          | Γ                   |                    |
|--------------------------------------|---------------|------------------|-----------------|-----------------------|-----------------------|------------------------|--------------------|---------------------|--------------------|
|                                      | API Numbe     | r                | 10              | Pool Code             | Cu                    | lebra Bluf             | f: Bone            | Spring. S           | dtuos              |
| Property (                           | Code          |                  |                 |                       | Property Na RAY STATE |                        | 10.0               |                     | ell Number<br>124H |
| 228°                                 |               |                  | Ŋ               | MATADOF               | Operator Na PRODUCT   | me<br>ION COMPAN       | Y                  |                     | Elevation<br>2963' |
|                                      |               |                  |                 |                       | 10 Surface Loc        | ation                  |                    | N.5.5               |                    |
| UL or lot no.                        | Section<br>1  | Township 24-S    | 28-E            | Lot Ida               | Feet from the 935'    | North/South line NORTH | Feet from the 322' | East/West line EAST | County<br>EDDY     |
|                                      |               |                  | 11E             | Bottom Hole           | Location If Di        | ferent From Surf       | ace                |                     |                    |
| UL or lot no.                        | Section<br>25 | Township<br>23-S | 28-E            | Lot idn               | Feet from the         | North/South line NORTH | Feet from the 330' | East/West line EAST | County EDDY        |
| <sup>12</sup> Dedicated Acres<br>320 | Joint or 1    | Infill 14Co      | nsolidation Cod | e <sup>15</sup> Order | No.                   |                        |                    |                     |                    |