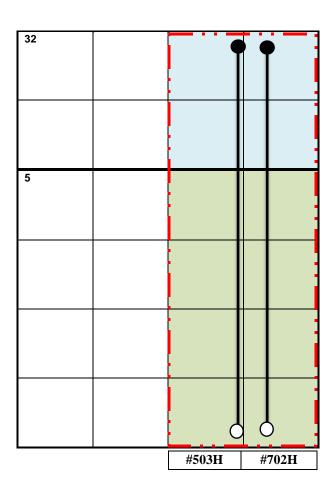

#### Exhibit A

To Communitization Agreement dated February 1, 2020 embracing the SE/4 of Section 32, Township 24 South, Range 33 East and the E/2 of Section 5, Township 25 South, Range 33 East, NMPM, Lea County, New Mexico.

#### Township 24 South, Range 33 East, Lea County New Mexico, N.M.P.M

Section 32: SE/4

#### Township 25 South, Range 33 East, Lea County New Mexico, N.M.P.M

Section 5: E/2

Containing **479.93** acres, and this agreement shall include only the **Bone Spring & Wolfcamp Formations** underlying said lands and the oil, natural gas and

#### Operator of Communitized Area: EOG Resources, Inc.

TRACT NO. 1

Lease Serial No.: ST NM VO 7323-1 Lease Date: February 1, 2005

Lease Term: 5 Years

Lessor: State of New Mexico

Original Lessee: Murchison Bone Springs Drilling Program 1, LLC
Present Lessee: Murchison Bone Springs Drilling Program 1, LLC
Description of Lands Committed: Insofar and only insofar as said lease covers the SE/4

of Section 32, T24S, R33E, N.M.P.M. Lea County,

NM

Number of Acres: 160.00 Royalty Rate:  $1/6^{th}$ 

Name and Percent WI Owners: 0.96215000% - EOG Resources, Inc.

0.01785000% - Murchison Oil and Gas, Inc. 0.00625000% - Tumbler Operating Partners, LLC

Lessor: United States Department of the Interior Bureau of

Land Management

Original Lessee: R&R Royalty LTD

Present Lessee: EOG Resources, Inc. & R&R Royalty LTD

Description of Lands Committed: Insofar and only insofar as said lease covers the E/2 of

Section 5, T25S, R33E, N.M.P.M. Lea County, NM

Number of Acres: 319.93 Royalty Rate: 1/8<sup>th</sup>

Name and Percent WI Owners: 0.99000000% - EOG Resources, Inc.

0.01000000% - Mickey Resources, LLC

ORRI: 0.02500000% - Ahuja Children 2012 Long Term Trust