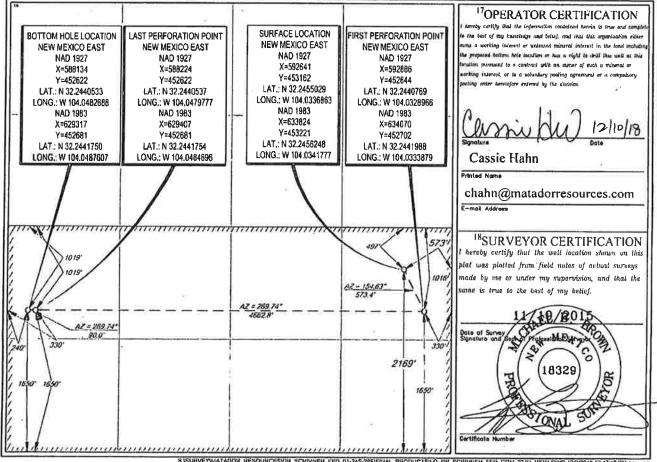

ŕ.

43020 30-015-CULEBRA BLUFF; BONE SPRING\*, SOUTH 15011 632-Property Name Well Number DR. SCRIVNER FEDERAL 01-24S-28E RB #124H OGRID No. Operator Name Elevation 228937 MATADOR PRODUCTION COMPANY 2984' <sup>10</sup>Surface Location UL or lot do. Feet from the Section Township Lot Ida Feet from the North/South line East/West line Connty Range P 661' SOUTH 661' 24-S 28-E EAST EDDY 1 UL or lot no. Towaship Feet from the North/South line Feet from the East/West line County Section Range Lot Idr 660' SOUTH М 1 24-S 28-E 240' WEST EDDY <sup>2</sup>Dedicated Acres Joint or lafill \*Consolidation Code <sup>5</sup>Order No. 160 С