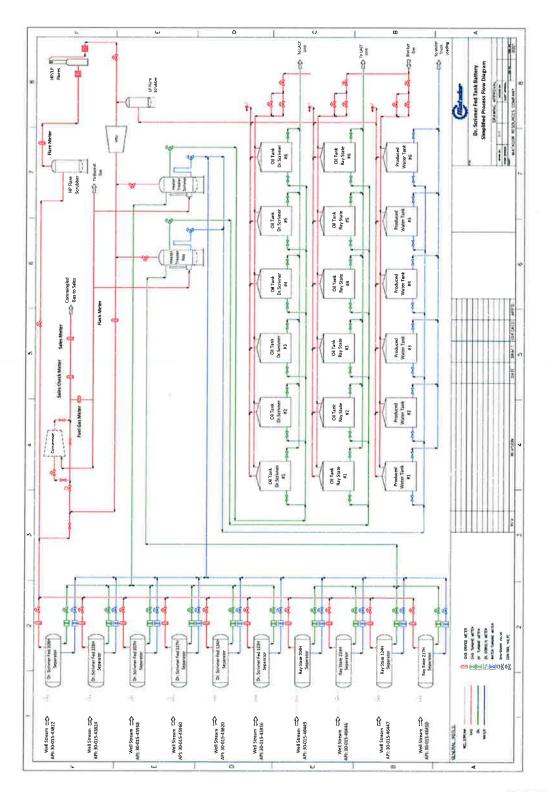

**Exhibit 2** is a land plat showing Matador's current development plan, flow lines, and central tank battery ("production facility") in the subject area. The plat identifies the wellbores, the existing spacing units, and the common surface facilities located in the E/2 SE/4 (Units I & P) of Section 1.

**Exhibit 4** is a completed Application for Surface Commingling (Diverse Ownership) Form C-107-B, that includes a statement from Omar Enriquez, P.E., Production Engineer with Matador, identifying the facilities and the measurement devices to be utilized, a detailed schematic of the surface facilities (attachment A to the statement) and a referenced gas sample (attachment B to the statement).