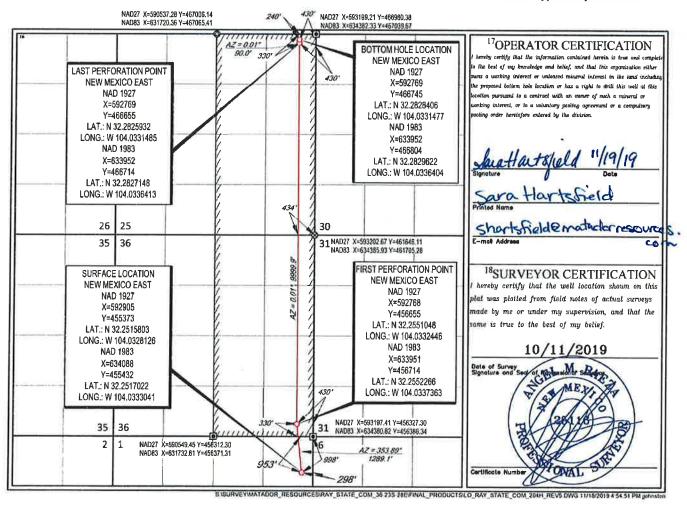

**Exhibit 3** is a C-102 for each of the wells that are permitted or drilled within the existing spacing units currently approved under PLC-516, together with the available six-month production reports, in addition to the wells to be added under this application.