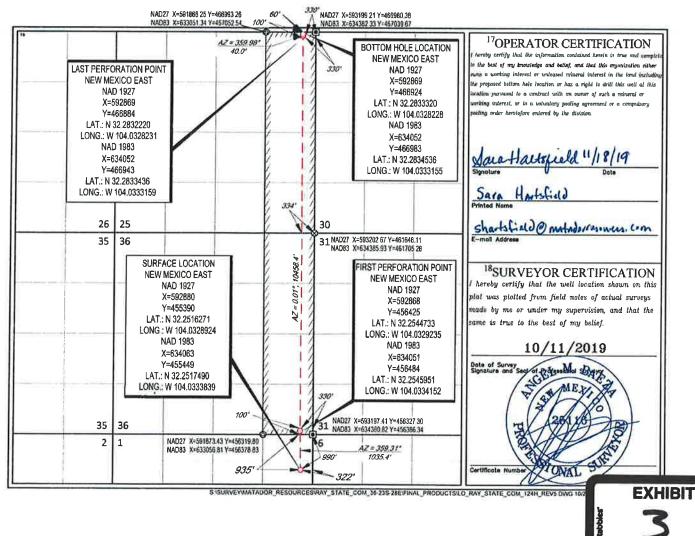

**Exhibit 3** is a C-102 for each of the wells that are permitted or drilled within the existing spacing units currently approved under PLC-516, together with the available six-month production reports, in addition to the wells to be added under this application.