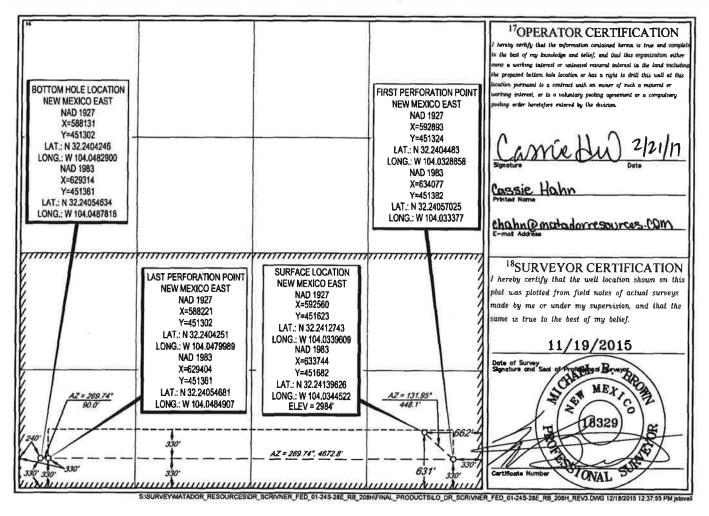

#### WELL LOCATION AND ACREAGE DEDICATION PLAT

| 30-0                                | <sup>1</sup> API Numbe<br>)15-464 |                         |                  | <sup>2</sup> Pool Code<br>98220 |                           | Purple Sage; Wolfcamp (Gas)      |                    |                        |                |  |  |  |  |  |  |
|-------------------------------------|-----------------------------------|-------------------------|------------------|---------------------------------|---------------------------|----------------------------------|--------------------|------------------------|----------------|--|--|--|--|--|--|
| <sup>4</sup> Property C<br>32643    | 1142-42.04                        |                         |                  |                                 |                           | <sup>4</sup> Well Number<br>224H |                    |                        |                |  |  |  |  |  |  |
| <sup>7</sup> OGRID M<br>22893       |                                   | ÷ .                     | M                | ATADOR                          |                           | Elevation<br>2962'               |                    |                        |                |  |  |  |  |  |  |
|                                     |                                   |                         | •                |                                 | <sup>10</sup> Surface Loo | cation                           |                    |                        |                |  |  |  |  |  |  |
| UL or lot no. •                     | - Section<br>1                    | Township<br>24–S        | Range<br>28-E    | Lot Idn<br>—                    | Feet from the 981'        | North/South line                 | Feet from the 317' | East/West line<br>EAST | County<br>EDDY |  |  |  |  |  |  |
|                                     |                                   |                         | <sup>11</sup> B  | ottom Hole                      | Location If Di            | fferent From Surf                | ace                |                        |                |  |  |  |  |  |  |
| UL or lot no.<br>A                  | Section<br>25                     | Township<br><b>23–S</b> | Range<br>28-E    | Lot Idn <sup>*</sup> .<br>—     | Feet from the 240'        | North/South line                 | Feet from the 660' | East/West line<br>EAST | County<br>EDDY |  |  |  |  |  |  |
| <sup>2</sup> Dedicated Acres<br>640 | <sup>13</sup> Juint or            | nfill <sup>14</sup> Co  | nsolidation Code | <sup>35</sup> Order             | No.                       |                                  | П                  |                        |                |  |  |  |  |  |  |