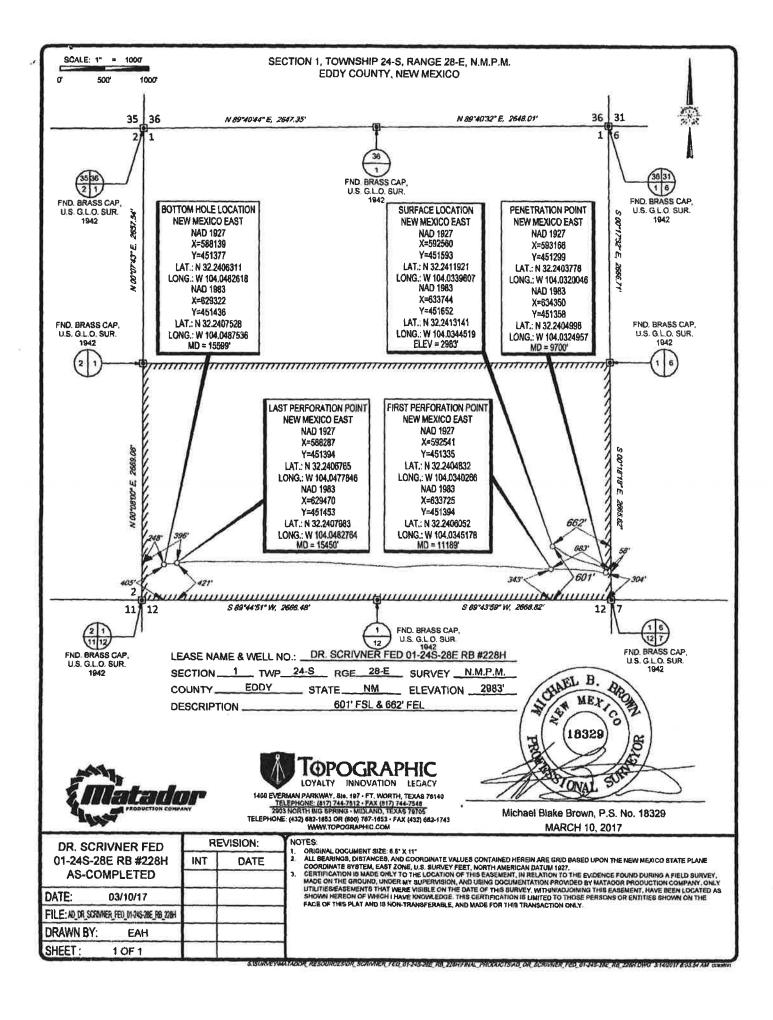

### Dr Scrivner & Ray State Land Plat

| Phone: (575) 393-616<br>District II<br>811 S, First St, Artes<br>Phone: (575) 748-126<br>District III<br>1000 Rio Brazos Roa<br>Phone: (505) 334-617<br>District IV<br>1220 S, St, Francis Dr | French Dr., Hobbs, NM 88240     State Of New Mexico       5751 393-0161     Fax: (575) 393-0720     Energy, Minerals & Natural Resources       II     Department       575) 748-1283     Fax: (575) 748-9720       III     OIL CONSERVATION DIVISION       050 334-6178     Fax: (505) 334-6170 |                          |               |                                                  |                          | Sub                 | mit one (          | FORM C-102<br>vised August 1, 2011<br>copy to appropriate<br>District Office<br>4ENDED REPORT |           |                |
|-----------------------------------------------------------------------------------------------------------------------------------------------------------------------------------------------|-------------------------------------------------------------------------------------------------------------------------------------------------------------------------------------------------------------------------------------------------------------------------------------------------|--------------------------|---------------|--------------------------------------------------|--------------------------|---------------------|--------------------|-----------------------------------------------------------------------------------------------|-----------|----------------|
|                                                                                                                                                                                               |                                                                                                                                                                                                                                                                                                 | W                        | ELL LO        | OCATION                                          | N AND ACR                | EAGE DEDICA         | ATION PLA          | Г                                                                                             |           |                |
|                                                                                                                                                                                               |                                                                                                                                                                                                                                                                                                 |                          |               |                                                  | Cu                       | Jebri Blat          | f: Bope            | Sprin                                                                                         | x . 5     | buth           |
| Property (                                                                                                                                                                                    | Code                                                                                                                                                                                                                                                                                            |                          |               | <sup>3</sup> Property Name<br>RAY STATE COM 124H |                          |                     |                    |                                                                                               |           |                |
| OGRID 2289                                                                                                                                                                                    | 87                                                                                                                                                                                                                                                                                              |                          | ]             | MATADOI                                          | "Operator N<br>R PRODUC" | Name<br>FION COMPAN | IY                 | <sup>9</sup> Elevation<br>2963'                                                               |           |                |
|                                                                                                                                                                                               |                                                                                                                                                                                                                                                                                                 | 4                        |               |                                                  | <sup>10</sup> Surface Lo | ocation             |                    |                                                                                               |           |                |
| UL or lot no.<br>A                                                                                                                                                                            | Section<br>1                                                                                                                                                                                                                                                                                    | Township<br>24-S         | Range<br>28-E | Lot Ida<br>—                                     | Feet from the<br>935'    | North/South line    | Feet from the 322' | East/V<br>EAST                                                                                | West line | County<br>EDDY |
|                                                                                                                                                                                               |                                                                                                                                                                                                                                                                                                 |                          | 11            | Bottom Hol                                       | e Location If D          | ifferent From Surf  | face               |                                                                                               |           |                |
| UL or lot no.<br>A                                                                                                                                                                            | Section<br>25                                                                                                                                                                                                                                                                                   | 23-S                     | Range<br>28-E | Lot Idn<br>—                                     | Feet from the            | North/South line    | Feet from the 330' | East/V<br>EAST                                                                                | West line | County<br>EDDY |
| <sup>12</sup> Dedicated Acres<br>320                                                                                                                                                          | <sup>13</sup> Joint or 1                                                                                                                                                                                                                                                                        | infill <sup>14</sup> Cor | solidation Co | de <sup>is</sup> Order                           | No.                      |                     |                    |                                                                                               |           |                |

AMENDED REPORT

|                              |                          | W                    | ELL LO           | CATION                 | AND ACRE                             | CAGE DEDIC       | ATION PLAT            | •              |                   |
|------------------------------|--------------------------|----------------------|------------------|------------------------|--------------------------------------|------------------|-----------------------|----------------|-------------------|
| 3 <u></u>                    | API Numbe                |                      |                  | <sup>2</sup> Pool Code |                                      |                  | <sup>3</sup> Pool Nam | e              |                   |
| 30-015-43                    | 3822                     |                      | 98220            | )                      | PU                                   | RPLE SAGE-W      | OLFCAMP G             | AS POOL        |                   |
| *Property (<br>316327        | Code                     |                      | DR               | SCRIV                  | <sup>5</sup> Property Na             |                  |                       | °We            | ll Number<br>208H |
| <sup>7</sup> OGRID<br>228937 | No.                      |                      | м                | ATADOF                 | <sup>*Operator Na</sup><br>R PRODUCT | me<br>ION COMPAN | IY                    |                | Sevation<br>984   |
|                              |                          |                      |                  |                        | <sup>10</sup> Surface Loo            | ation            |                       |                |                   |
| UL or lot no.                | Section                  | Township             | Range            | Lot Idn                | Feet from the                        | North/South line | Feet from the         | East/West line | County            |
| P                            | 1                        | 24-S                 | 28-E             | -                      | 631'                                 | SOUTH            | 662'                  | EAST           | EDDY              |
| UL or lat no.                | Section                  | Township             | Range            | Lot Idn                | Feet from the                        | North/South line | Feet from the         | East/West line | County            |
| М                            | 1                        | 24-S                 |                  | -                      | 380                                  | SOUTH            | 240                   | WEST           | EDDY              |
| <sup>2</sup> Dedicated Acres | <sup>19</sup> Joint or I | лfШ <sup>14</sup> Со | nsolidation Code | <sup>15</sup> Order    | <sup>Na</sup> 389                    |                  | 185                   |                |                   |