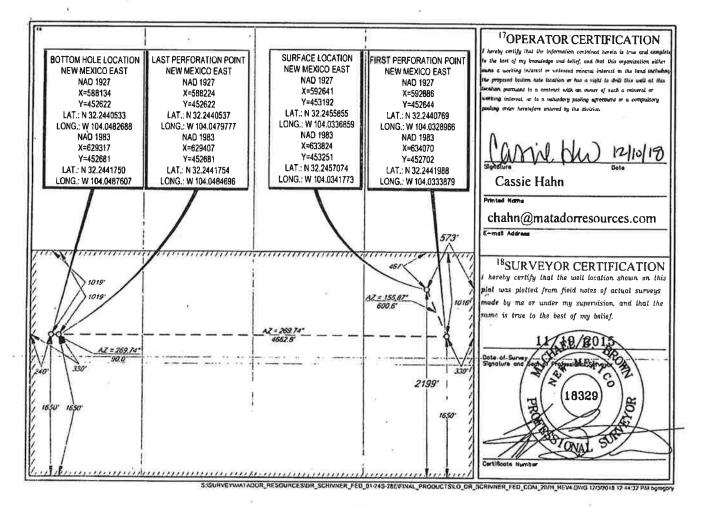

ATTON

|                                    |                          |                      | ELL LU           |                                 | ANDACKE                   | LAGE DEDICA               | TION PLAT                          |                        |                   |
|------------------------------------|--------------------------|----------------------|------------------|---------------------------------|---------------------------|---------------------------|------------------------------------|------------------------|-------------------|
| 30-                                | 'API Number<br>015- 4    | +5958                | 3                | <sup>a</sup> Pool Code<br>98220 |                           | PURPLE SAC                | <sup>3</sup> Pool Nam<br>GE- WOLFC |                        | OOL               |
| Property (<br>325 (                | Code                     |                      |                  | DR.                             | Property Na<br>SCRIVNER   |                           |                                    |                        | ll Number         |
| 'OGRID /<br>22893                  |                          |                      | N                | ATADOR                          | Operator Na<br>R PRODUCT  | me<br>Ion compan          | Y                                  |                        | Sevelion<br>1987' |
| 1                                  |                          |                      |                  |                                 | <sup>10</sup> Surface Loo | ation                     |                                    |                        |                   |
| UL or lot no.<br>I                 | Section<br>01            | Township<br>24–S     | Range<br>28–E    | Cut fdn                         | Fect from the 2199'       | Narth/South line<br>SOUTH | Feet from the 573'                 | East/West line<br>EAST | County<br>EDDY    |
|                                    |                          |                      | <sup>11</sup> B  | ottom Hole                      | Location If Di            | fferent From Surf         | ace                                |                        |                   |
| VL or lot no.<br>L                 | Section<br>01            | Township<br>24-S     | Range<br>28-E    | Lot Idn                         | Feet from the<br>1650'    | North/South line<br>SOUTH | Feet from the 240'                 | East/West line WEST    | County<br>EDDY    |
| <sup>2Dedicated Acres</sup><br>320 | <sup>13</sup> Joint or 1 | កណី <sup>14</sup> Co | nsolidation Code | e <sup>(3</sup> Order           | No.                       |                           | il                                 |                        |                   |