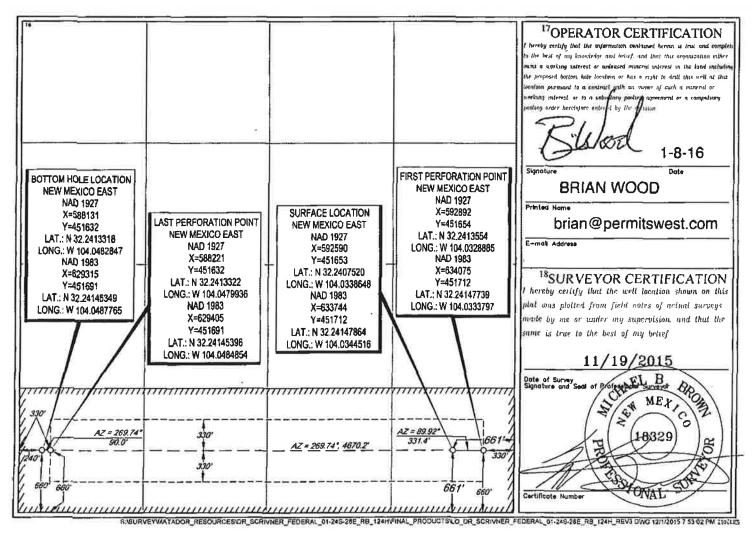

ŕ.

43020 30-015-CULEBRA BLUFF; BONE SPRING\*, SOUTH 15011 632-Property Name Well Number DR. SCRIVNER FEDERAL 01-24S-28E RB #124H OGRID No. Operator Name Elevation 228937 MATADOR PRODUCTION COMPANY 2984' <sup>10</sup>Surface Location UL or lot do. Feet from the Section Township Lot Ida Feet from the North/South line East/West line Connty Range P 661' SOUTH 661' 24-S 28-E EAST EDDY 1 UL or lot no. Towaship Feet from the North/South line Feet from the East/West line County Section Range Lot Idr 660' SOUTH М 1 24-S 28-E 240' WEST EDDY <sup>2</sup>Dedicated Acres Joint or lafill \*Consolidation Code <sup>5</sup>Order No. 160 С