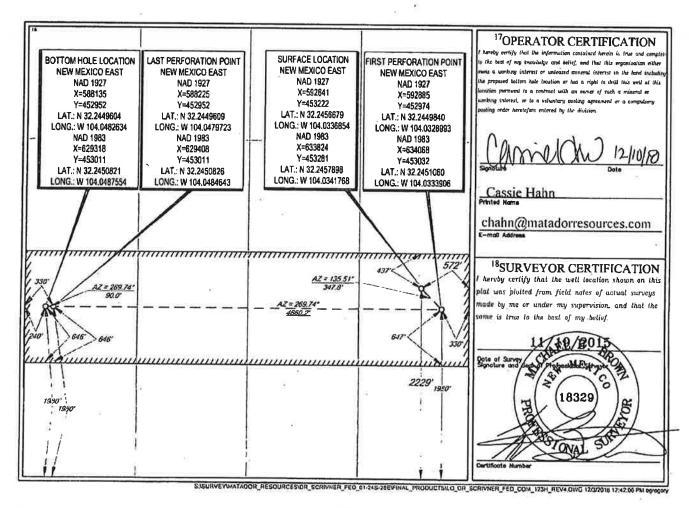

|                                                                                                  |                          |                  | LEL LO           |                                 | AND ACK                   | LAGE DEDICA                                                 | IIUNILAI           |                        |                |  |
|--------------------------------------------------------------------------------------------------|--------------------------|------------------|------------------|---------------------------------|---------------------------|-------------------------------------------------------------|--------------------|------------------------|----------------|--|
|                                                                                                  |                          | +5950            |                  | <sup>1</sup> Pool Code<br>15011 |                           | <sup>3</sup> Pool Name<br>CULEBRA BLUFF - BONE SPRING SOUTH |                    |                        |                |  |
| 325                                                                                              | 622                      |                  |                  | DR.                             |                           | "Well Number<br>#123H                                       |                    |                        |                |  |
| OGRID No.     "Operator Name     "Elevator       228937     MATADOR PRODUCTION COMPANY     2987" |                          |                  |                  |                                 |                           |                                                             |                    |                        |                |  |
|                                                                                                  |                          |                  |                  |                                 | <sup>10</sup> Surface Loc | ation                                                       |                    |                        |                |  |
| UL or lot go.<br>I                                                                               | Section<br>01            | Township<br>24–S | Range<br>28-E    | Lai Ida                         | Feet from the 2229'       | North/South line<br>SOUTH                                   | Feet from the 572' | East/West line<br>EAST | County<br>EDDY |  |
|                                                                                                  |                          |                  | <sup>11</sup> Be | ottom Hole                      | Location If Di            | ferent From Surfa                                           | ice                |                        |                |  |
| UL or lat vo.<br>L                                                                               | Section<br>01            | Township<br>24–S | Range<br>28-E    | Lot Ida<br>—                    | Fest from the 1980'       | Norih/South line                                            | Feet from the 240' | East/West line<br>WEST | County         |  |
| Dedicated Acres                                                                                  | <sup>13</sup> Joint or I |                  | asolidetion Code | 15Order                         | No.                       |                                                             |                    | I.                     | ·              |  |