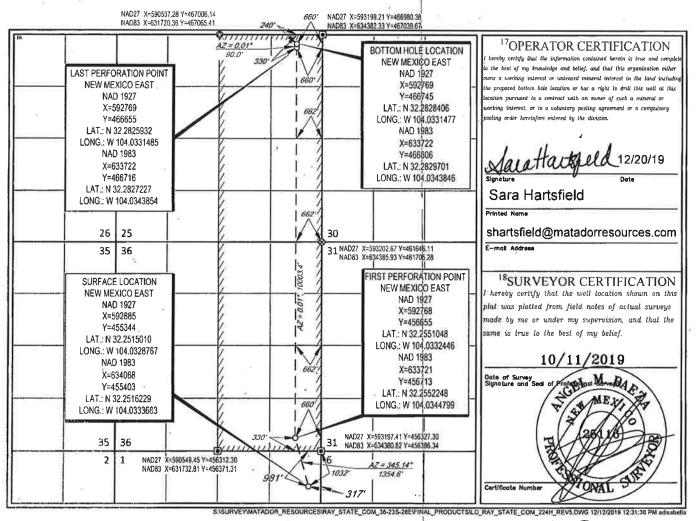

**Exhibit 3** is a C-102 for each of the wells that are permitted or drilled within the existing spacing units currently approved under PLC-516, together with the available six-month production reports, in addition to the wells to be added under this application.