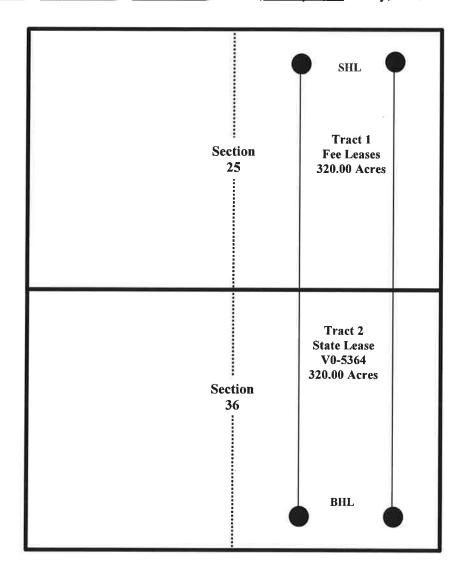

(a) The 320-acre, more or less, spacing unit in the Bone Spring formation (Culebra Bluff; Bone Spring, South (15011)) underlying the E/2 E/2 of Sections 25 and 36, Township 24 South, Range 28 East. The spacing unit is currently dedicated to the **Ray State Com #124H well** (API No. 30-015-46447); and

(b) The 640-acre, more or less, spacing unit in the Wolfcamp formation (Purple Sage Wolfcamp (Gas) Pool (98220)) underlying the E/2 of Sections 25 and 36, Township 24 South, Range 28 East. The spacing unit is currently dedicated to the **Ray State Com #204H well** (API No. 30-015-46449), **Ray State Com #217H well** (API No. 30-015-46450), and **Ray State Com #224H well** (API No. 30-015-46446).