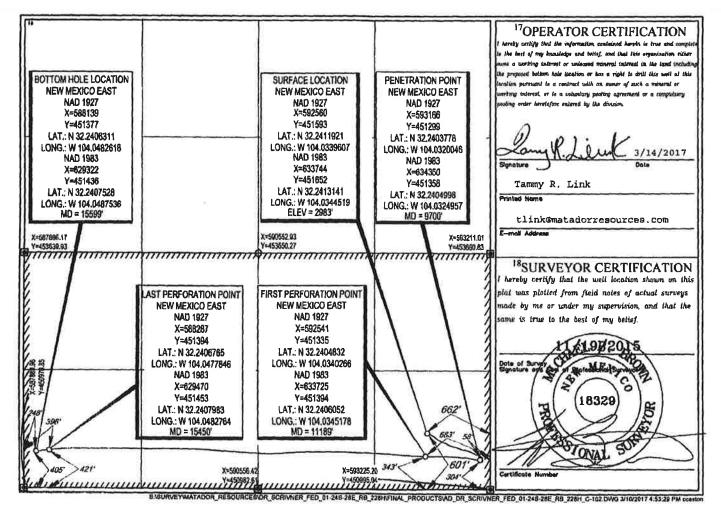

AMENDED REPORT

|                              |                          | W                    | ELL LO           | CATION                 | AND ACRE                             | CAGE DEDIC       | ATION PLAT            | •              |                   |
|------------------------------|--------------------------|----------------------|------------------|------------------------|--------------------------------------|------------------|-----------------------|----------------|-------------------|
| 3 <u></u>                    | API Numbe                |                      |                  | <sup>2</sup> Pool Code |                                      |                  | <sup>3</sup> Pool Nam | e              |                   |
| 30-015-43                    | 3822                     |                      | 98220            | )                      | PU                                   | RPLE SAGE-W      | OLFCAMP G             | AS POOL        |                   |
| *Property (<br>316327        | Code                     |                      | DR               | SCRIV                  | <sup>5</sup> Property Na             |                  |                       | °We            | ll Number<br>208H |
| <sup>7</sup> OGRID<br>228937 | No.                      |                      | м                | ATADOF                 | <sup>*Operator Na</sup><br>R PRODUCT | me<br>ION COMPAN | IY                    |                | Sevation<br>984   |
|                              |                          |                      |                  |                        | <sup>10</sup> Surface Loo            | ation            |                       |                |                   |
| UL or lot no.                | Section                  | Township             | Range            | Lot Idn                | Feet from the                        | North/South line | Feet from the         | East/West line | County            |
| P                            | 1                        | 24-S                 | 28-E             | -                      | 631'                                 | SOUTH            | 662'                  | EAST           | EDDY              |
| UL or lat no.                | Section                  | Township             | Range            | Lot Idn                | Feet from the                        | North/South line | Feet from the         | East/West line | County            |
| М                            | 1                        | 24-S                 |                  | -                      | 380                                  | SOUTH            | 240                   | WEST           | EDDY              |
| <sup>2</sup> Dedicated Acres | <sup>19</sup> Joint or I | лfШ <sup>14</sup> Со | nsolidation Code | <sup>15</sup> Order    | <sup>Na</sup> 389                    |                  | 185                   |                |                   |