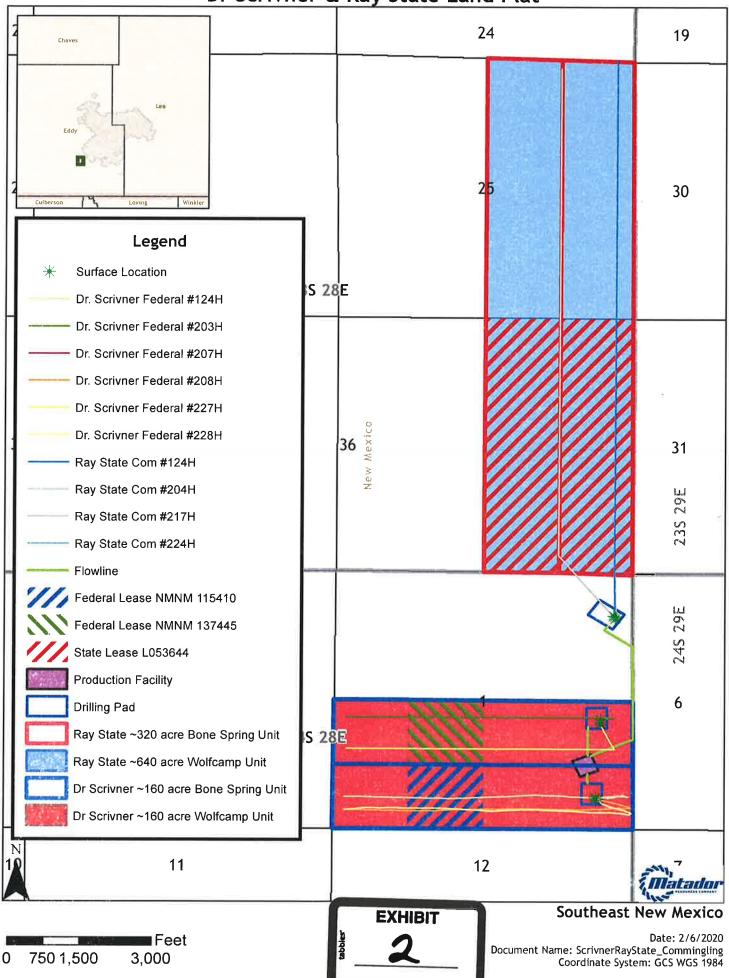

**Exhibit 2** is a land plat showing Matador's current development plan, flow lines, and central tank battery ("production facility") in the subject area. The plat identifies the wellbores, the existing spacing units, and the common surface facilities located in the E/2 SE/4 (Units I & P) of Section 1.