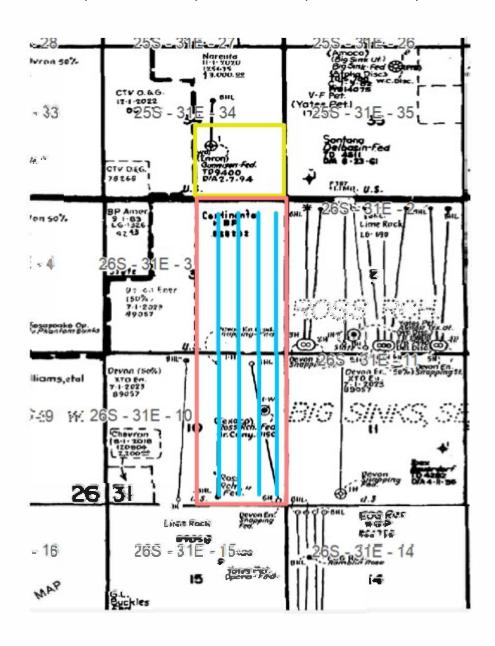

**Exhibit A** is a Well Location and Acreage Dedication Plat (Form C-102), which shows that the completed interval of the proposed **Thoroughbred 10-3 Fed Com #734H Well** encroaches on the drilling and spacing unit to the north in Section 34, Township 25 South, Range 31 East.

**Exhibit B** is a land plat for Sections 3 and 10 that shows the proposed **Thoroughbred 10-3 Fed Com #734H Well** in relation to the adjoining spacing unit to the north in Section 34, Township 25 South, Range 31 East.

Ownership is diverse between the subject spacing unit and the spacing unit to the north. **Exhibit C** reflects that a copy of this application with all attachments has been sent by certified mail to each affected person advising that any objections must be filed in writing with the Division within 20 days from the date the Division receives the application.