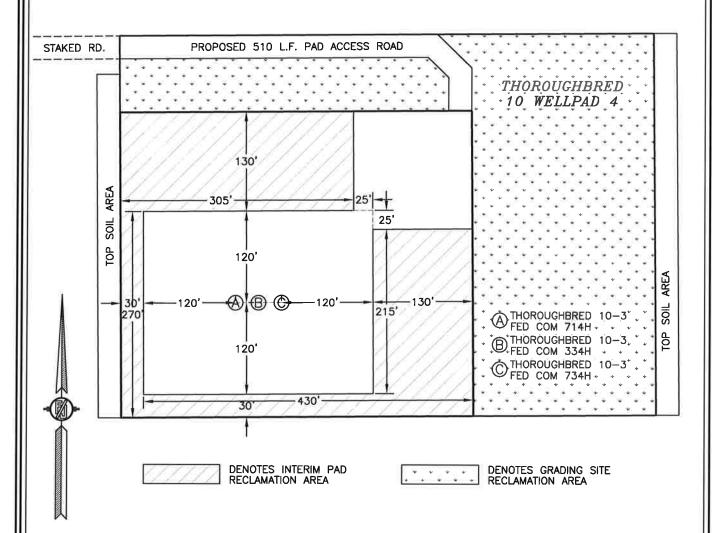

### SECTION 10, TOWNSHIP 26 SOUTH, RANGE 31 EAST, N.M.P.M. EDDY COUNTY, STATE OF NEW MEXICO INTERIM SITE BUILD PLAN

THOROUGHBRED 10 CTB 4

2.036± ACRES INTERIM PAD RECLAMATION AREA 3.460± ACRES GRADING SITE RECLAMATION AREA 2.539± ACRES NON-RECLAIMED AREA 8.035± ACRES THOROUGHBRED 10 WELLPAD 4