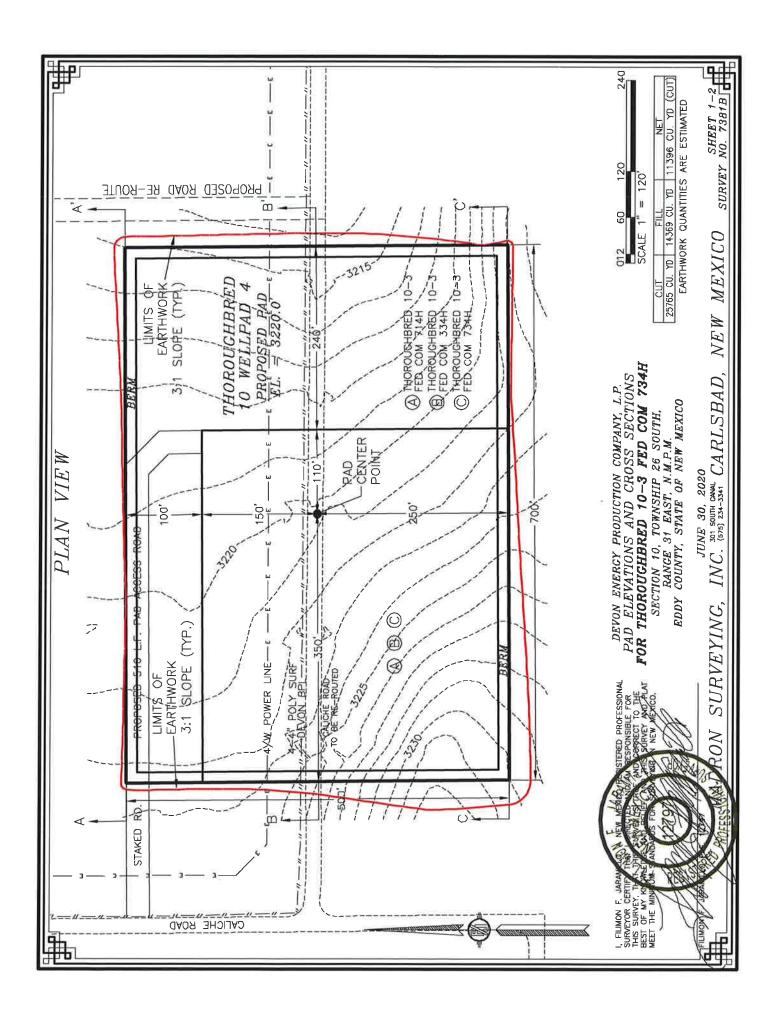

### SECTION 10, TOWNSHIP 26 SOUTH, RANGE 31 EAST, N.M.P.M. EDDY COUNTY, STATE OF NEW MEXICO INTERIM SITE BUILD PLAN

THOROUGHBRED 10 CTB 4

2.036± ACRES INTERIM PAD RECLAMATION AREA 3.460± ACRES GRADING SITE RECLAMATION AREA 2.539± ACRES NON-RECLAIMED AREA 8.035± ACRES THOROUGHBRED 10 WELLPAD 4