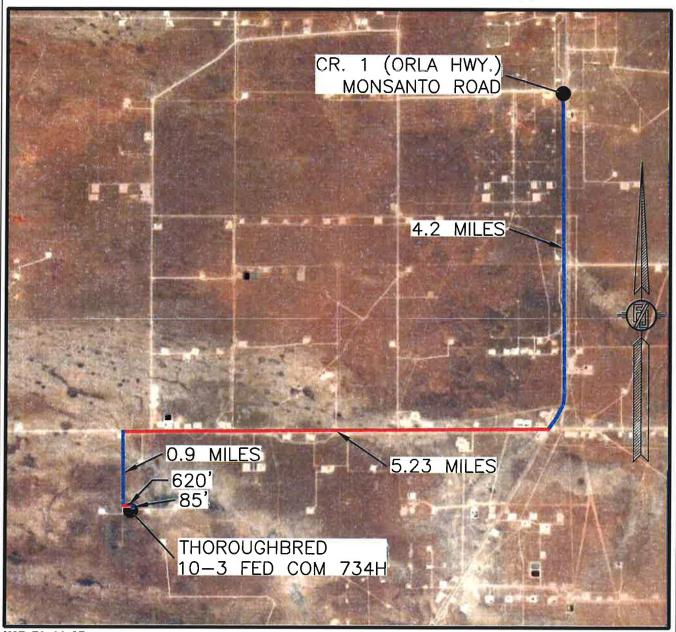

### SECTION 10, TOWNSHIP 26 SOUTH, RANGE 31 EAST, N.M.P.M. EDDY COUNTY, STATE OF NEW MEXICO VICINITY MAP

DISTANCES IN MILES

NOT TO SCALE

### DIRECTIONS TO LOCATION

FROM THE INTERSECTION OF CR. 1 (ORLA HWY.) & MONSANTO ROAD, GO SOUTH ON CR. 1 APPROX. 4.2 MILES, TURN RIGHT ON CALICHE ROAD (ROSS/PIPELINE RD) AND GO WEST 5.23 MILES, TURN LEFT AND GO SOUTH 0.9 MILES TO A ROAD SURVEY AND FOLLOW FLAGS EAST 620' THEN SOUTH 85' TO THE NORTHEAST PAD CORNER FOR THIS LOCATION.