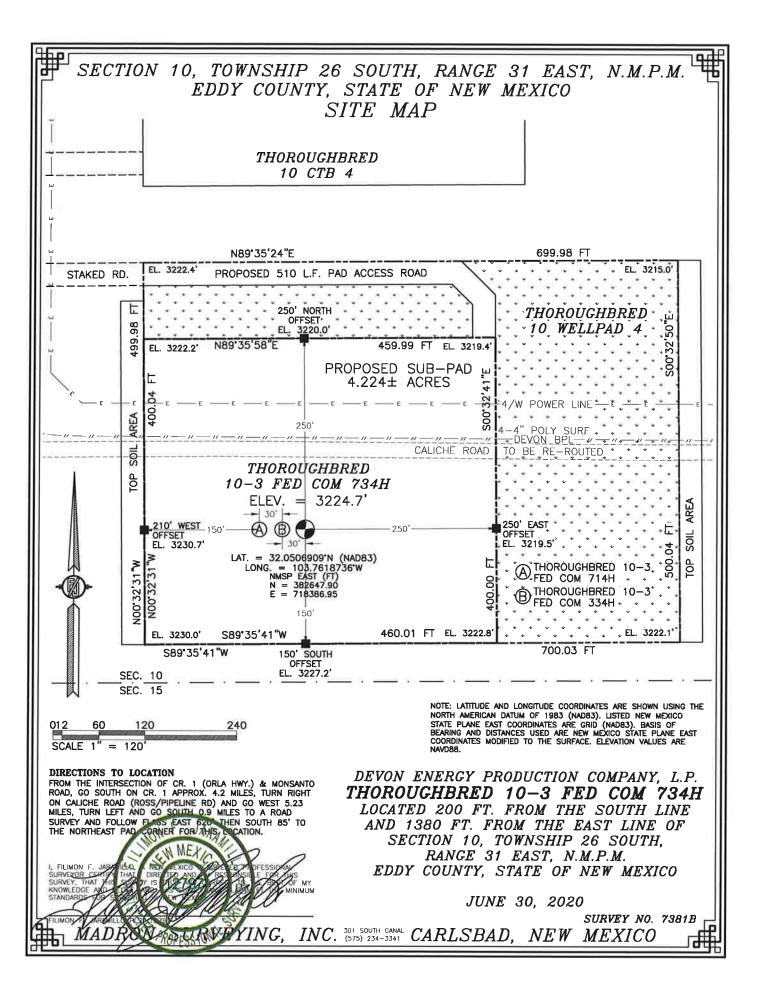

**Exhibit A** is a Well Location and Acreage Dedication Plat (Form C-102), which shows that the completed interval of the proposed **Thoroughbred 10-3 Fed Com #734H Well** encroaches on the drilling and spacing unit to the north in Section 34, Township 25 South, Range 31 East.

**Exhibit B** is a land plat for Sections 3 and 10 that shows the proposed **Thoroughbred 10-3 Fed Com #734H Well** in relation to the adjoining spacing unit to the north in Section 34, Township 25 South, Range 31 East.

### SECTION 10, TOWNSHIP 26 SOUTH, RANGE 31 EAST, N.M.P.M. EDDY COUNTY, STATE OF NEW MEXICO INTERIM SITE BUILD PLAN

THOROUGHBRED 10 CTB 4

2.036± ACRES INTERIM PAD RECLAMATION AREA 3.460± ACRES GRADING SITE RECLAMATION AREA 2.539± ACRES NON-RECLAIMED AREA 8.035± ACRES THOROUGHBRED 10 WELLPAD 4

DEVON ENERGY PRODUCTION COMPANY, L.P.
THOROUGHBRED 10-3 FED COM 734H
LOCATED 200 FT. FROM THE SOUTH LINE
AND 1380 FT. FROM THE EAST LINE OF
SECTION 10, TOWNSHIP 26 SOUTH,
RANGE 31 EAST, N.M.P.M.
EDDY COUNTY, STATE OF NEW MEXICO

JUNE 30, 2020

SURVEY NO. 7381B

MADRON SURVEYING, INC. 301 SOUTH CANAL CARLSBAD, NEW MEXICO

### DIRECTIONS TO LOCATION

FROM THE INTERSECTION OF CR. 1 (ORLA HWY.) & MONSANTO ROAD, GO SOUTH ON CR. 1 APPROX. 4.2 MILES, TURN RIGHT ON CALICHE ROAD (ROSS/PIPELINE RD) AND GO WEST 5.23 MILES, TURN LEFT AND GO SOUTH 0.9 MILES TO A ROAD SURVEY AND FOLLOW FLAGS EAST 620' THEN SOUTH 85' TO THE NORTHEAST PAD CORNER FOR THIS LOCATION.