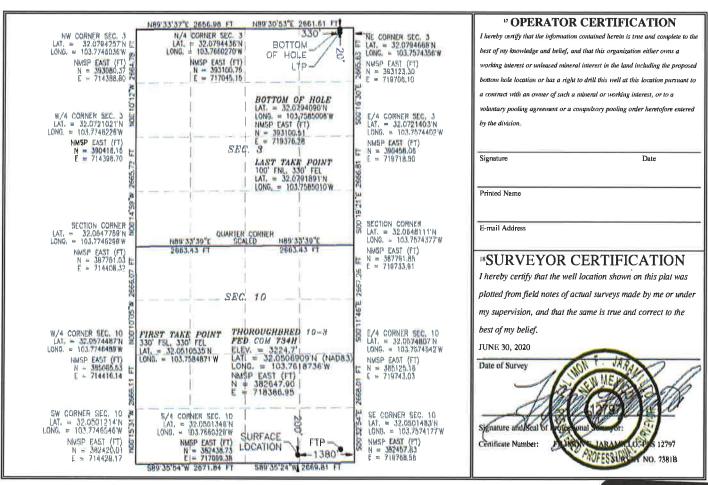

This well will be drilled from a <u>surface location</u> 200 feet from the south line and 1380 feet from the east line (Unit O) of Section 10 to a <u>bottom hole location</u> 20 feet from the north line and 330 feet from the east line (Unit A) of Section 3. The <u>first take point</u> will be located 330 feet from the south line and 330 feet from the east line (Unit O) of Section 10, and the <u>last take point</u> will be 100 feet from the north line and 330 feet from the east line (Unit A) of Section 3.

Pursuant to Division Order R-14262, this acreage is governed by the Special Rules for the Purple Sage-Wolfcamp Gas Pool which provide for wells in the Wolfcamp formation in Eddy County to be located no closer than 330 feet to the outer boundary of the spacing unit. The completed interval for the **Thoroughbred 10-3 Fed Com #734H Well** will be unorthodox because it is closer than 330 feet to the northern boundary of the spacing unit in Section 3. Approval of the unorthodox completed interval will allow Devon to use its preferred well spacing plan for horizontal wells in this area and thereby prevent waste.

### WELL LOCATION AND ACREAGE DEDICATION PLAT

| ''                                                | API Numbe  | r                            |                                                                        | <sup>4</sup> Pool Code | de Pool Name   |                          |               |                |    |        |  |      |
|---------------------------------------------------|------------|------------------------------|------------------------------------------------------------------------|------------------------|----------------|--------------------------|---------------|----------------|----|--------|--|------|
| <sup>4</sup> Property 0                           | Code       |                              |                                                                        |                        | 5 Property     | <sup>6</sup> Well Number |               |                |    |        |  |      |
|                                                   |            | THOROUGHBRED 10-3 FED COM 73 |                                                                        |                        |                |                          |               |                |    |        |  |      |
| 'OGRID                                            | No.        |                              | <sup>8</sup> Operator Name <sup>9</sup> Elevation                      |                        |                |                          |               |                |    |        |  |      |
| 6137 DEVON ENERGY PRODUCTION COMPANY, L.P. 3224.7 |            |                              |                                                                        |                        |                |                          |               | 3224.7         |    |        |  |      |
| <sup>10</sup> Surface Location                    |            |                              |                                                                        |                        |                |                          |               |                |    |        |  |      |
| UL or lot no.                                     | Section    | Township                     | Range                                                                  | Lot Idn                | Feet from the  | North/South line         | Feet from the | East/West line |    | County |  |      |
| 0                                                 | 10         | 26 S                         | 31 E                                                                   |                        | 200            | SOUTH                    | 1380          | EAS            | ST | EDDY   |  |      |
| " Bottom Hole Location If Different From Surface  |            |                              |                                                                        |                        |                |                          |               |                |    |        |  |      |
| UL or lot no.                                     | Section    | Township                     | ip Range Lot Idn Feet from the North/South line Feet from the East/Wes |                        |                |                          |               | East/West line |    |        |  |      |
| A                                                 | 3          | 26 S                         | 31 E                                                                   |                        | 20             | NORTH                    | 330           | EAST           |    | EAST   |  | EDDY |
| 12 Dedicated Acre                                 | s 13 Joint | or Infill 14                 | Consolidation                                                          | 1 Code                 | e 15 Order No. |                          |               |                |    |        |  |      |

No allowable will be assigned to this completion until all interests have been consolidated or a non-standard unit has been approved by the division.

| Inten                                  | t T                     | As Dri       | lled         |         |               |                                    |         |                  |            |        |         |            | Na.          |  |  |  |  |
|----------------------------------------|-------------------------|--------------|--------------|---------|---------------|------------------------------------|---------|------------------|------------|--------|---------|------------|--------------|--|--|--|--|
| API#                                   |                         |              | 7            |         |               |                                    |         |                  |            |        |         |            |              |  |  |  |  |
|                                        |                         |              |              |         |               |                                    |         |                  |            |        |         |            |              |  |  |  |  |
| Operator Name: DEVON ENERGY PRODUCTION |                         |              |              |         | 1             | perty I                            | OM      | Well Number 734H |            |        |         |            |              |  |  |  |  |
| COMPANY, L.P.                          |                         |              |              |         |               | ONO                                | JGH     | BRED 10          | )-J F      |        | OIVI    | 7 3411     |              |  |  |  |  |
|                                        |                         |              |              |         |               |                                    |         |                  |            |        |         |            |              |  |  |  |  |
|                                        |                         |              |              |         |               |                                    |         |                  |            |        |         |            |              |  |  |  |  |
| Kick C                                 | Off Point               | (KOP)        |              |         |               |                                    |         |                  |            |        |         |            |              |  |  |  |  |
| UL                                     | Section                 | Township     | Range        | Lot     | Feet          |                                    | From    | N/S              | Feet       | Froi   | m E/W   | County     |              |  |  |  |  |
|                                        |                         | ·            |              |         |               |                                    |         |                  |            |        | ,       |            |              |  |  |  |  |
| Latitu                                 | ıde                     |              |              |         | Longitu       | ıde                                |         |                  |            |        |         | NAD        |              |  |  |  |  |
|                                        |                         |              |              |         |               |                                    |         |                  |            |        |         |            |              |  |  |  |  |
| First 1                                | Гake Poir               | nt (FTP)     |              |         |               |                                    |         |                  |            |        |         |            |              |  |  |  |  |
| UL                                     | Section                 | Township     | Range        | Lot     | Feet          | Feet From N/S Feet From E/         |         |                  |            | n E/W  | County  |            |              |  |  |  |  |
| P                                      | 10                      | 26S          | 31E          |         | 330           | ıda                                | SOU     | TH               | 330        | EAS    | ST      | EDDY       | <u>′</u>     |  |  |  |  |
| 1                                      |                         |              |              |         | Longitu 103.7 |                                    | 1871    |                  |            |        |         | 83         |              |  |  |  |  |
|                                        |                         |              |              |         |               |                                    |         |                  |            |        |         |            |              |  |  |  |  |
| Last T                                 | ake Poin                | t (LTP)      |              |         |               |                                    |         |                  |            |        |         |            |              |  |  |  |  |
| UL                                     | Section                 | Township     | Range        | Lot     | Feet          | Feet From N/S Feet From E/W County |         |                  |            |        |         |            |              |  |  |  |  |
| A<br>Latitu                            | 3<br>Ide                | 26S          | 31E          |         | 100           |                                    |         |                  |            | EDDY   |         |            |              |  |  |  |  |
|                                        | 79189                   | 1            |              |         | _             | Longitude NAD 83                   |         |                  |            |        |         |            |              |  |  |  |  |
|                                        |                         |              |              |         |               |                                    |         |                  |            |        |         |            |              |  |  |  |  |
|                                        |                         |              |              |         |               |                                    |         |                  |            |        |         |            |              |  |  |  |  |
| Is this                                | well the                | defining v   | vell for the | e Horiz | ontal Sp      | oacin                              | g Unit? |                  |            |        |         |            |              |  |  |  |  |
|                                        |                         |              |              |         |               |                                    |         |                  |            |        |         |            |              |  |  |  |  |
| ls this                                | well an i               | infill well? | ĺ            |         | 1             |                                    |         |                  |            |        |         |            |              |  |  |  |  |
| .5 (1115                               | Well dir                | Well.        | ł            |         | J             |                                    |         |                  |            |        |         |            |              |  |  |  |  |
| E :E:11                                | l :                     |              | -l- ADI (C.  |         | I- 0          |                                    |         |                  |            | •      | - ·     | 11.6       |              |  |  |  |  |
|                                        | ı ıs yes pı<br>1g Unit. | ease provi   | de API if a  | availab | ile, Oper     | ator                               | Name    | and w            | vell numbe | er for | Definir | ng well to | r Horizontal |  |  |  |  |
| API#                                   |                         |              | 1            |         |               |                                    |         |                  |            |        |         |            |              |  |  |  |  |
|                                        |                         |              |              |         |               |                                    |         |                  |            |        |         |            |              |  |  |  |  |
| Oper                                   | ator Nar                | ne:          |              |         |               | Pro                                | perty N | lame:            |            |        |         |            | Well Number  |  |  |  |  |
|                                        |                         |              |              |         |               |                                    |         |                  |            |        |         |            |              |  |  |  |  |