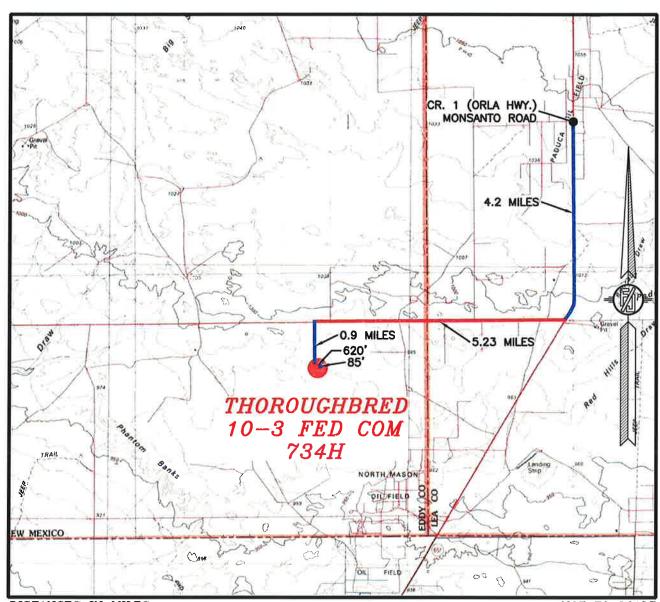

## SECTION 10, TOWNSHIP 26 SOUTH, RANGE 31 EAST, N.M.P.M. LEDDY COUNTY, STATE OF NEW MEXICO AERIAL PHOTO

NOT TO SCALE AERIAL PHOTO: GOOGLE EARTH FEB. 2019

DEVON ENERGY PRODUCTION COMPANY, L.P.
THOROUGHBRED 10-3 FED COM 734H

LOCATED 200 FT. FROM THE SOUTH LINE
AND 1380 FT. FROM THE EAST LINE OF
SECTION 10, TOWNSHIP 26 SOUTH,
RANGE 31 EAST, N.M.P.M.
EDDY COUNTY, STATE OF NEW MEXICO

JUNE 30, 2020

SURVEY NO. 7381B MADRON SURVEYING, INC. 301 SOUTH CANAL CARLSBAD, NEW MEXICO SECTION 10, TOWNSHIP 26 SOUTH, RANGE 31 EAST, N.M.P.M.
EDDY COUNTY, STATE OF NEW MEXICO
AERIAL ACCESS ROUTE MAP