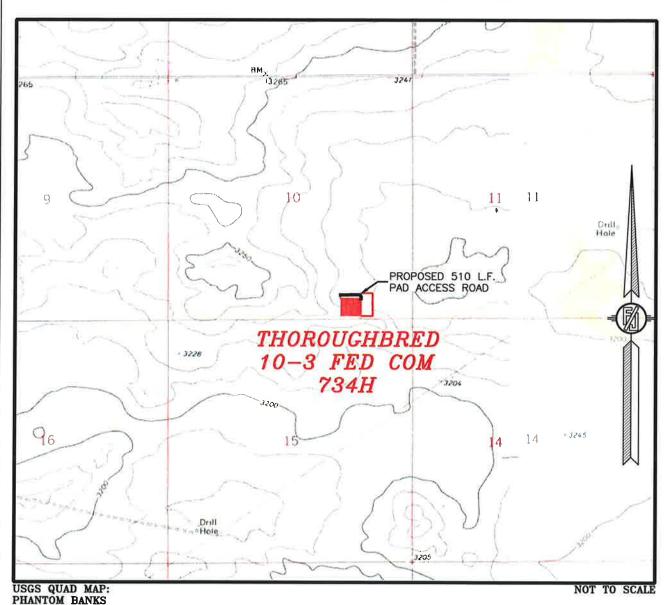

### SECTION 10, TOWNSHIP 26 SOUTH, RANGE 31 EAST, N.M.P.M. EDDY COUNTY, STATE OF NEW MEXICO VICINITY MAP

DISTANCES IN MILES

NOT TO SCALE

### DIRECTIONS TO LOCATION

FROM THE INTERSECTION OF CR. 1 (ORLA HWY.) & MONSANTO ROAD, GO SOUTH ON CR. 1 APPROX. 4.2 MILES, TURN RIGHT ON CALICHE ROAD (ROSS/PIPELINE RD) AND GO WEST 5.23 MILES, TURN LEFT AND GO SOUTH 0.9 MILES TO A ROAD SURVEY AND FOLLOW FLAGS EAST 620' THEN SOUTH 85' TO THE NORTHEAST PAD CORNER FOR THIS LOCATION.