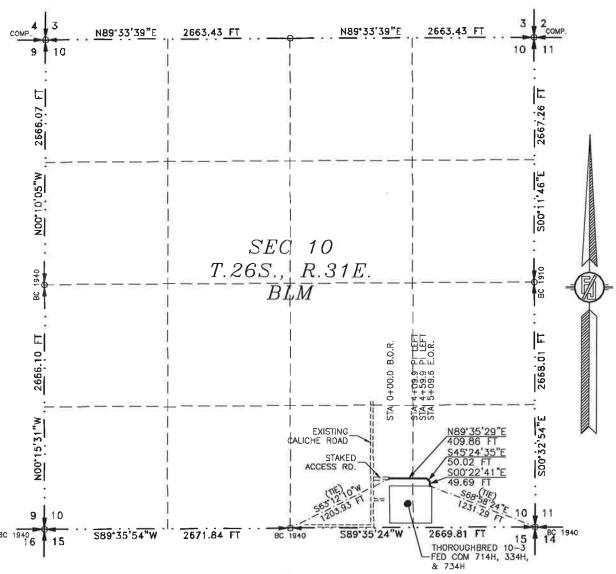

### DESCRIPTION

A STRIP OF LAND 30 FEET WIDE CROSSING BUREAU OF LAND MANAGEMENT LAND IN SECTION 10, TOWNSHIP 26 SOUTH, RANGE 31 EAST, N.M.P.M., EDDY COUNTY, STATE OF NEW MEXICO AND BEING 15 FEET EACH SIDE OF THE FOLLOWING DESCRIBED CENTERLINE SURVEY:

BEGINNING AT A POINT WITHIN THE SW/4 SE/4 OF SAID SECTION 10, TOWNSHIP 26 SOUTH, RANGE 31 EAST, N.M.P.M., WHENCE THE SOUTH QUARTER CORNER OF SAID SECTION 10, TOWNSHIP 26 SOUTH, RANGE 31 EAST, N.M.P.M. BEARS S63'12'10"W, A DISTANCE OF 1203.93 FEET; THENCE N89'35'29"E A DISTANCE OF 409.86 FEET TO AN ANGLE POINT OF THE LINE HEREIN DESCRIBED; THENCE S45'24'35"E A DISTANCE OF 50.02 FEET TO AN ANGLE POINT OF THE LINE HEREIN DESCRIBED; THENCE S00°22'41"E A DISTANCE OF 49.69 FEET THE TERMINUS OF THIS CENTERLINE SURVEY, WHENCE THE SOUTHEAST CORNER OF SAID SECTION 10, TOWNSHIP 26 SOUTH, RANGE 31 EAST, N.M.P.M. BEARS S68'58'24"E, A

SAID STRIP OF LAND BEING 509.57 FEET OR 30.88 RODS IN LENGTH, CONTAINING 0.351 ACRES MORE OR LESS AND BEING ALLOCATED BY FORTIES AS FOLLOWS:

SW/4 SE/4

257.08 L.F.

15.58 RODS

0.177 ACRES

SE/4 SE/4

DISTANCE OF 1231.29 FEET;

252.49 L.F.

15.30 RODS

0.174 ACRES