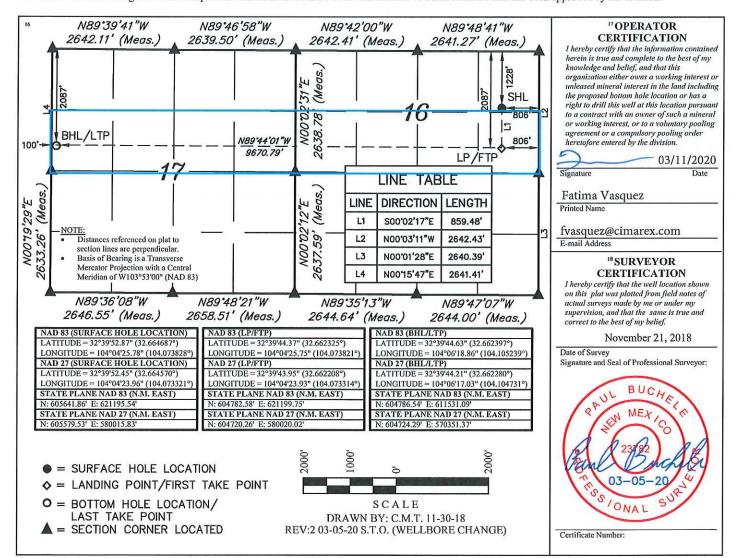

☐ AMENDED REPORT

WELL LOCATION AND ACREAGE DEDICATION PLAT

| 30-015- 46918   | 55510 <sup>2</sup> Pool Code | Scanlon Draw; Bone Spring                            |                                   |
|-----------------|------------------------------|------------------------------------------------------|-----------------------------------|
| 4 Property Code | PARKW                        | <sup>6</sup> Well Number<br>2H                       |                                   |
| 162683          | Cimarex                      | <sup>8</sup> Operator Name<br>Energy Co. of Colorado | <sup>9</sup> Elevation<br>3349.1' |

Surface Location

| UL or lot no. | Section | Township | Range | Lot Idn | Feet from the | North/South line | Feet from the | East/West line | County |
|---------------|---------|----------|-------|---------|---------------|------------------|---------------|----------------|--------|
| A             | 16      | 19S      | 29E   |         | 1228          | NORTH            | 806           | EAST           | EDDY   |

"Bottom Hole Location If Different From Surface

| UL or lot no.<br>E | Section<br>17 | Township<br>19S | Range<br>29E | Lot Idn        | Feet from the 2087 | North/South line<br>NORTH | Feet from the 100 | East/West line<br>WEST | County<br>EDDY |
|--------------------|---------------|-----------------|--------------|----------------|--------------------|---------------------------|-------------------|------------------------|----------------|
| 12 Dedicated Acr   | es 13         | Joint or Infill | 14 Cons      | olidation Code | 15 Order No.       |                           |                   |                        |                |