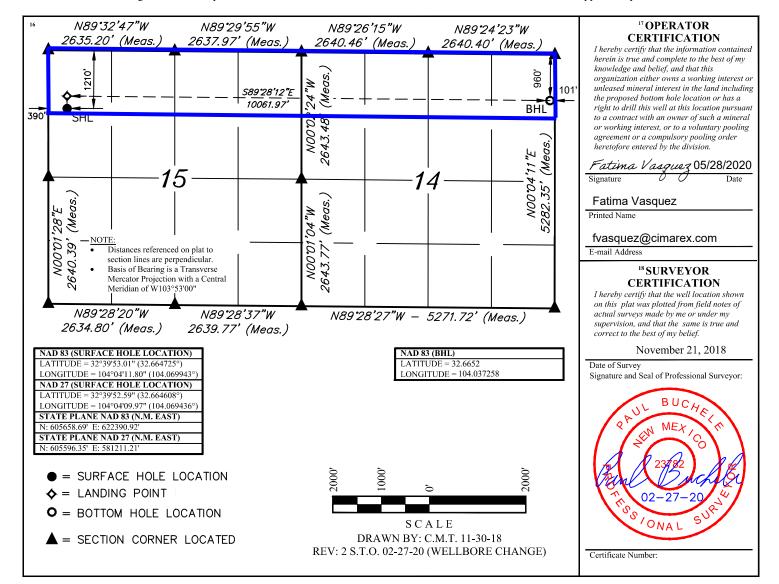

#### WELL LOCATION AND ACREAGE DEDICATION PLAT

| <sup>1</sup> API Number          | r | <sup>2</sup> Pool Code | <sup>3</sup> Pool Name                    |                                   |
|----------------------------------|---|------------------------|-------------------------------------------|-----------------------------------|
| 30-015-45550                     |   | 60660                  | Turkey Track; Bone Spring                 |                                   |
| 4 Property Code<br>323006        |   |                        | operty Name<br>14 NORTH STATE COM         | <sup>6</sup> Well Number<br>1H    |
| <sup>7</sup> OGRID No.<br>215099 |   | - 1                    | perator Name<br>EX ENERGY CO. OF COLORADO | <sup>9</sup> Elevation<br>3345.0' |

#### <sup>10</sup> Surface Location

| UL or lot no. | Section | Township | Range | Lot Idn | Feet from the | North/South line | Feet from the | East/West line | County |
|---------------|---------|----------|-------|---------|---------------|------------------|---------------|----------------|--------|
| D             | 15      | 19S      | 29E   |         | 1210          | NORTH            | 390           | WEST           | EDDY   |

#### <sup>11</sup> Bottom Hole Location If Different From Surface

| UL or lot no.<br>A       | Section<br>14 | Township<br>198              | Range<br>29E | Lot Idn        | Feet from the<br>960 | North/South line<br>NORTH | Feet from the 101 | East/West line<br>EAST | County<br>EDDY |
|--------------------------|---------------|------------------------------|--------------|----------------|----------------------|---------------------------|-------------------|------------------------|----------------|
| 12 Dedicated Acre<br>320 | es            | <sup>3</sup> Joint or Infill | 14 Conse     | olidation Code | 15 Order No.         |                           |                   |                        |                |