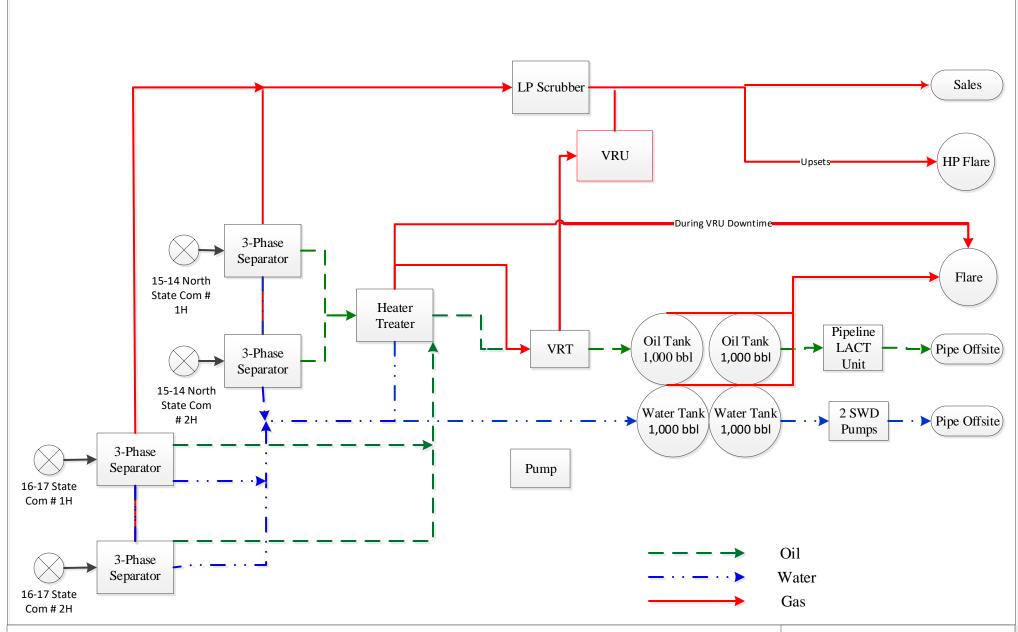

#### Oil Production & Allocation:

Production from the Parkway 15-14 North State Com wells 1H, 2H and Parkway 16-17 State Com wells 1H, 2H each flow into their own 3 phase separator at this facility, each separator will be followed by a Coriolis oil meter (one per separator) then commingle in a heater treater prior to being routed to tanks for sales and storage.

Coriolis meter information:

Parkway 15-14 North State Com 1H: XXXXXXXXP
Parkway 15-14 North State Com 2H: XXXXXXXXP
Parkway 16-17 State Com 1H: XXXXXXXXXP
Parkway 16-17 State Com 2H: XXXXXXXXXP
The Coriolis meters will be used to allocate oil production.

#### **Gas Production & Allocation:**

Parkway 15-14 North State Com wells 1H, 2H and Parkway 16-17 State Com wells 1H, 2H each flow into their own 3 phase separator at this facility, each separator will be followed by a Gas Orifice meter (one per separator) prior to being sent to sales. Gas will be commingled then sent to the gas sales meter.

Orifice meter information:

The Orifice meters will be used to allocate gas production.

Parkway Sales Meter: XXXXXXXX

Commingled gas production flows to the DCP gas sales meter XXXXXX. Gas production will be allocated back to each well based upon the daily metered volume from each separator. Sales will be allocated back to each well based upon the monthly metered volume from each separator and the total sales volume from the DCP sales meter. The allocation meters and gas sales meter will be calibrated on a regular basis per API and NMOCD specifications.

### PROCESS FLOW DIAGRAM

Parkway 15-14 North State Com 1H & 2H and Parkway 16-17 State Com 1H & 2H Eddy County, NM

CIMAREX ENERGY COMPANY OF COLORADO 600 N. Marienfeld St., Suite 600 Midland, TX 79701