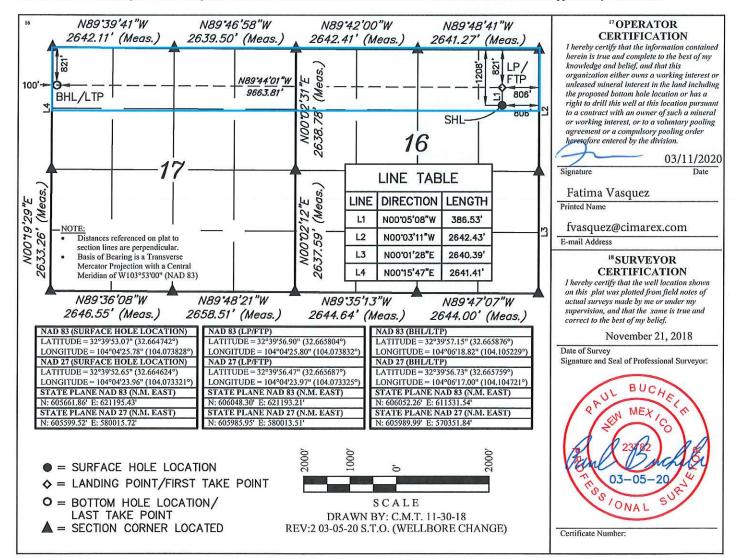

#### WELL LOCATION AND ACREAGE DEDICATION PLAT

| 30-015- 46917        | 55510 Pool Code | Scanlon Draw; Bone Spring                         |                                 |
|----------------------|-----------------|---------------------------------------------------|---------------------------------|
| 4 Property Cude      | PARKW           | <sup>5</sup> Property Name<br>/AY 16-17 STATE COM | <sup>6</sup> Well Number<br>1 H |
| 7 OGRID №.<br>162683 | Cimarex         | *Operator Name<br>Energy Co. of Colorado          | 9 Elevation<br>3349.4'          |

#### <sup>™</sup>Surface Location

| UL or lot no. | Section | Township | Range | Lot Idn | Feet from the | North/South line | Feet from the | East/West line | County |
|---------------|---------|----------|-------|---------|---------------|------------------|---------------|----------------|--------|
| A             | 16      | 19S      | 29E   |         | 1208          | NORTH            | 806           | EAST           | EDDY   |

#### "Bottom Hole Location If Different From Surface

| UL or lot no.             | Section | Township                     | Range    | Lot Idn        | Feet from the | North/South line | Feet from the | East/West line | County |
|---------------------------|---------|------------------------------|----------|----------------|---------------|------------------|---------------|----------------|--------|
| D                         | 17      | 198                          | 29E      |                | 821           | NORTH            | 100           | WEST           | EDDY   |
| 12 Dedicated Acr<br>320.0 | es I    | <sup>3</sup> Joint or Infill | 14 Conse | olidation Code | 15 Order No.  |                  |               |                |        |