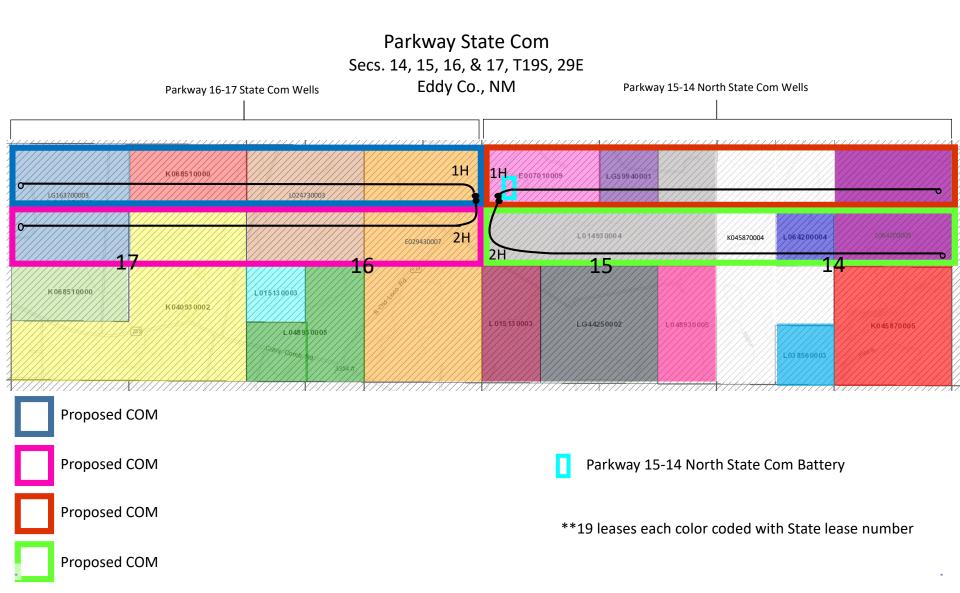

Application for Pool and Lease Commingling at Common Central Tank Battery

Parkway 15-14 North State Com & Parkway 16-17 State Com All in Sec. 14, 15, 16 & 17, T-19S, R-29E, Eddy County, NM

Turkey Track; Bone Spring, Oil (60660) Scanlon Draw; Bone Spring, Oil (55510)

Mr. McClure,

Pursuant to Division Rule 19.15.12.10, Cimarex Energy Co. of Colorado respectfully requests administrative approval to Pool and Lease Commingle at a Common Central Tank Battery.

Each well is metered individually. This action will prevent waste, promote conservation and protect correlative rights. The Parkway 15-14 North State Com battery is located in Unit Letter D, Sec 15, T-19S, R-29E.

These wells are operated by Cimarex Energy Co. of Colorado with diverse ownership. There are nineteen State leases and four proposed communitization agreements involved. Pursuant to Division Rule 19.15.12.10, the interest owners that are to be notified are listed on Exhibit A and are being sent a copy of this application by certified mail with return receipt.

# Economic Justification Worksheet Parkway 15-14 North State Com & Parkway 16-17 State Com

COM Agreement Info: 15-14 Turkey Track; Bone Spring: Two New COMs Required 16-17 Scanlon Draw; Bone Spring: Two New COMs Required