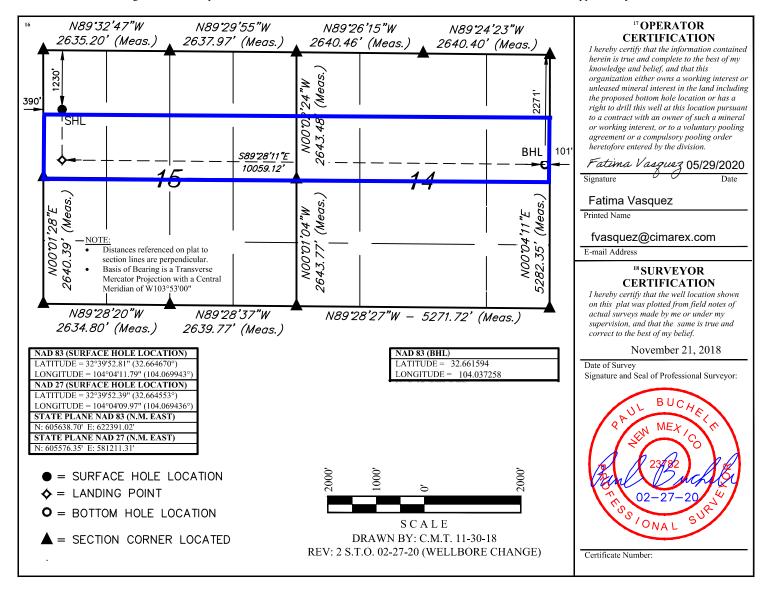

#### WELL LOCATION AND ACREAGE DEDICATION PLAT

| <sup>1</sup> API Number 30-015-46335 | r | <sup>2</sup> Pool Code<br>60660 | Turkey Track; Bone Spring                 |                                   |
|--------------------------------------|---|---------------------------------|-------------------------------------------|-----------------------------------|
| 4 Property Code<br>323006            |   |                                 | operty Name<br>14 NORTH STATE COM         | <sup>6</sup> Well Number<br>2H    |
| <sup>7</sup> OGRID No.<br>215099     |   |                                 | perator Name<br>EX ENERGY CO. OF COLORADO | <sup>9</sup> Elevation<br>3344.5' |

#### <sup>10</sup> Surface Location

| UL or lot no. | Section | Township | Range | Lot Idn | Feet from the | North/South line | Feet from the | East/West line | County |
|---------------|---------|----------|-------|---------|---------------|------------------|---------------|----------------|--------|
| D             | 15      | 19S      | 29E   |         | 1230          | NORTH            | 390           | WEST           | EDDY   |

#### <sup>11</sup> Bottom Hole Location If Different From Surface

| UL or lot no.<br>H    | Section<br>14 | Township<br>19S              | Range<br>29E | Lot Idn        | Feet from the 2271 | North/South line<br>NORTH | Feet from the 101 | East/West line<br>EAST | County<br>EDDY |
|-----------------------|---------------|------------------------------|--------------|----------------|--------------------|---------------------------|-------------------|------------------------|----------------|
| 12 Dedicated Acre 320 | es            | <sup>3</sup> Joint or Infill | 14 Conse     | olidation Code | 15 Order No.       |                           |                   |                        |                |